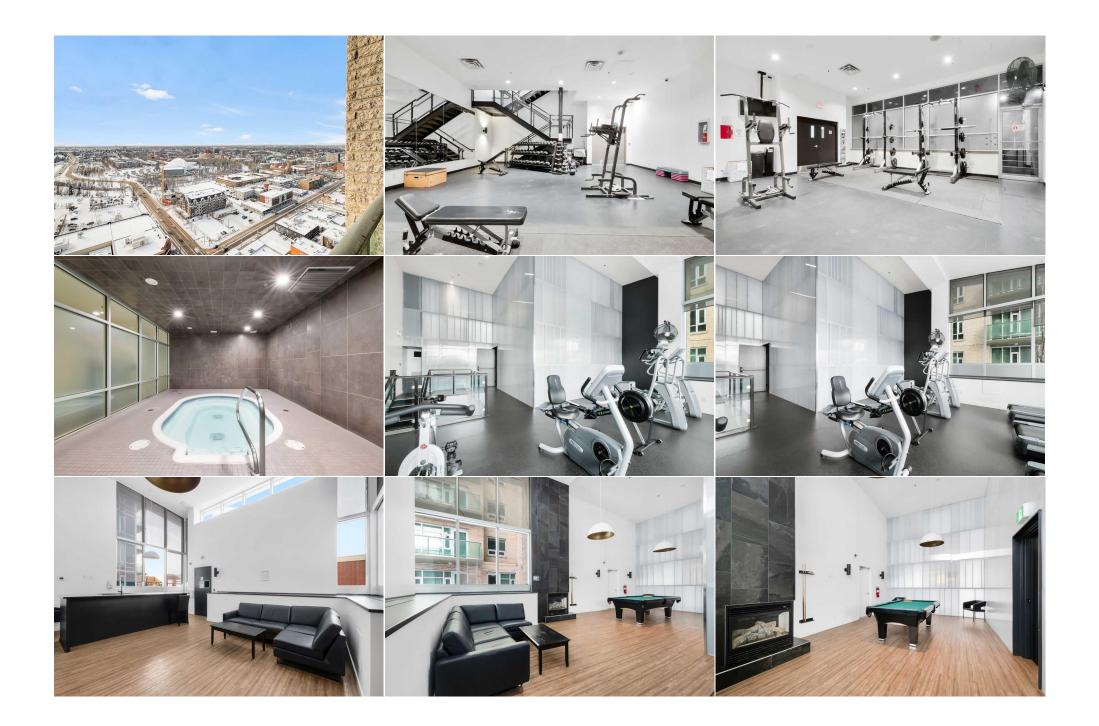

| Condo Fee:<br><b>\$625</b>                      |                                                                                                                                                                                                                                                                                                                                                                                                                                                                                                                                                                                                                                                                                                                                                                                                                                                                                                                                                                                                                                                                                                                                                             | Title:<br><b>Fee Simple</b><br>Fee Freq:<br><b>Monthly</b> |       | Zoning:<br>DC |  |
|-------------------------------------------------|-------------------------------------------------------------------------------------------------------------------------------------------------------------------------------------------------------------------------------------------------------------------------------------------------------------------------------------------------------------------------------------------------------------------------------------------------------------------------------------------------------------------------------------------------------------------------------------------------------------------------------------------------------------------------------------------------------------------------------------------------------------------------------------------------------------------------------------------------------------------------------------------------------------------------------------------------------------------------------------------------------------------------------------------------------------------------------------------------------------------------------------------------------------|------------------------------------------------------------|-------|---------------|--|
| Legal Desc:                                     | 0814554                                                                                                                                                                                                                                                                                                                                                                                                                                                                                                                                                                                                                                                                                                                                                                                                                                                                                                                                                                                                                                                                                                                                                     | -                                                          | marks |               |  |
| Pub Rmks:<br>Inclusions:<br>Property Listed By: | Welcome to the Vetro, in the desirable Beltline Community, close to all amenities, quick walk to Stephen Avenue, 17th Avenue, Mission, The Bow River and The Elbow River, steps away from parks, the pathway system and a short walk to plenty of restaurants, cafes and shopping nearby. This is a very bright south facing unit and balcony with unobstructed views of Stampede Grounds, Rock Mountains and the Calgary Downtown Skyline. This two-bedroom, two-bathroom condo com with A/C and heated underground, parking, the large kitchen has a wraparound island with granite countertops open to dining and living room. The large primary bedroom includes a walkin -closet that leads to the ensuite bathroom. The second bedroom is big enough to double as a guest bedroom as well as an office. This building also consists of numerous amenities including a recreation room, fitness centre, theatre room hot tub, pool table/games room and more. Parking stall #is 293 on P4 level. Great starter home for a first time buyer or a great investment opportunityy. Call today for your private viewing! RE/MAX Real Estate (Mountain View) |                                                            |       |               |  |