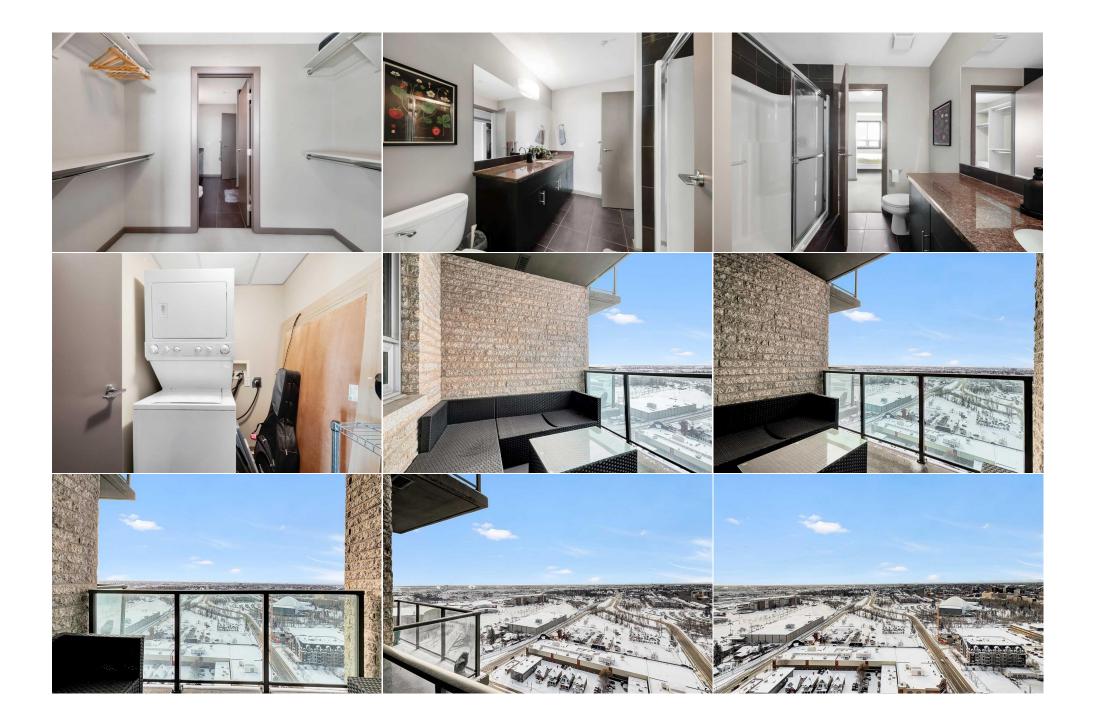

| Condo Fee:<br><b>\$625</b>                      |                                                                                                                                                                                                                                                                                                                                                                                                                                                                                                                                                                                                                                                                                                                                                                                                                                                                                                                                                                                                                                                                                                                                                             | Title:<br><b>Fee Simple</b><br>Fee Freq:<br><b>Monthly</b> |       | Zoning:<br>DC |  |
|-------------------------------------------------|-------------------------------------------------------------------------------------------------------------------------------------------------------------------------------------------------------------------------------------------------------------------------------------------------------------------------------------------------------------------------------------------------------------------------------------------------------------------------------------------------------------------------------------------------------------------------------------------------------------------------------------------------------------------------------------------------------------------------------------------------------------------------------------------------------------------------------------------------------------------------------------------------------------------------------------------------------------------------------------------------------------------------------------------------------------------------------------------------------------------------------------------------------------|------------------------------------------------------------|-------|---------------|--|
| Legal Desc:                                     | 0814554                                                                                                                                                                                                                                                                                                                                                                                                                                                                                                                                                                                                                                                                                                                                                                                                                                                                                                                                                                                                                                                                                                                                                     | -                                                          | marks |               |  |
| Pub Rmks:<br>Inclusions:<br>Property Listed By: | Welcome to the Vetro, in the desirable Beltline Community, close to all amenities, quick walk to Stephen Avenue, 17th Avenue, Mission, The Bow River and The Elbow River, steps away from parks, the pathway system and a short walk to plenty of restaurants, cafes and shopping nearby. This is a very bright south facing unit and balcony with unobstructed views of Stampede Grounds, Rock Mountains and the Calgary Downtown Skyline. This two-bedroom, two-bathroom condo com with A/C and heated underground, parking, the large kitchen has a wraparound island with granite countertops open to dining and living room. The large primary bedroom includes a walkin -closet that leads to the ensuite bathroom. The second bedroom is big enough to double as a guest bedroom as well as an office. This building also consists of numerous amenities including a recreation room, fitness centre, theatre room hot tub, pool table/games room and more. Parking stall #is 293 on P4 level. Great starter home for a first time buyer or a great investment opportunityy. Call today for your private viewing! RE/MAX Real Estate (Mountain View) |                                                            |       |               |  |