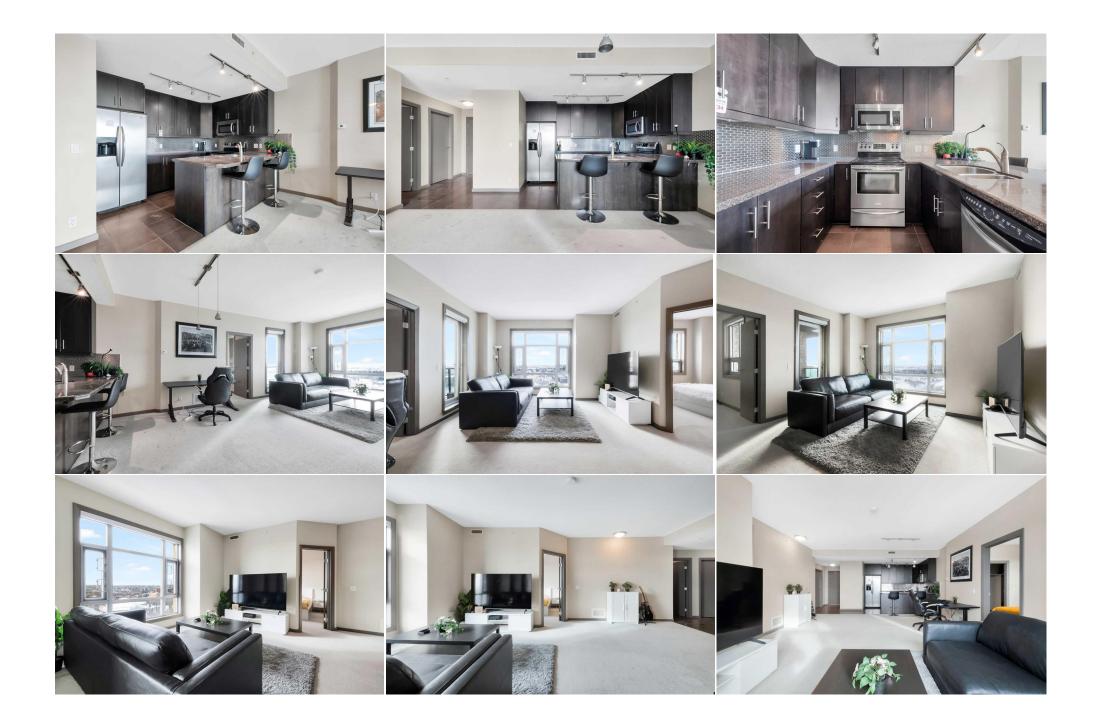

| Condo Fee:<br><b>\$625</b>                      |                                                                                                                                                                                                                                                                                                                                                                                                                                                                                                                                                                                                                                                                                                                                                                                                                                                                                                                                                                                                                                                                                                                                                             | Title:<br><b>Fee Simple</b><br>Fee Freq:<br><b>Monthly</b> |       | Zoning:<br>DC |  |
|-------------------------------------------------|-------------------------------------------------------------------------------------------------------------------------------------------------------------------------------------------------------------------------------------------------------------------------------------------------------------------------------------------------------------------------------------------------------------------------------------------------------------------------------------------------------------------------------------------------------------------------------------------------------------------------------------------------------------------------------------------------------------------------------------------------------------------------------------------------------------------------------------------------------------------------------------------------------------------------------------------------------------------------------------------------------------------------------------------------------------------------------------------------------------------------------------------------------------|------------------------------------------------------------|-------|---------------|--|
| Legal Desc:                                     | 0814554                                                                                                                                                                                                                                                                                                                                                                                                                                                                                                                                                                                                                                                                                                                                                                                                                                                                                                                                                                                                                                                                                                                                                     | -                                                          | marks |               |  |
| Pub Rmks:<br>Inclusions:<br>Property Listed By: | Welcome to the Vetro, in the desirable Beltline Community, close to all amenities, quick walk to Stephen Avenue, 17th Avenue, Mission, The Bow River and The Elbow River, steps away from parks, the pathway system and a short walk to plenty of restaurants, cafes and shopping nearby. This is a very bright south facing unit and balcony with unobstructed views of Stampede Grounds, Rock Mountains and the Calgary Downtown Skyline. This two-bedroom, two-bathroom condo com with A/C and heated underground, parking, the large kitchen has a wraparound island with granite countertops open to dining and living room. The large primary bedroom includes a walkin -closet that leads to the ensuite bathroom. The second bedroom is big enough to double as a guest bedroom as well as an office. This building also consists of numerous amenities including a recreation room, fitness centre, theatre room hot tub, pool table/games room and more. Parking stall #is 293 on P4 level. Great starter home for a first time buyer or a great investment opportunityy. Call today for your private viewing! RE/MAX Real Estate (Mountain View) |                                                            |       |               |  |