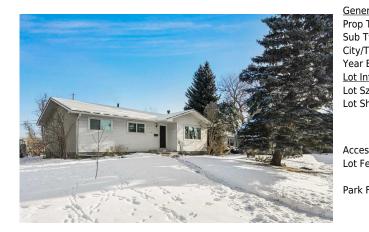

## 4536 VEGAS Road, Calgary T3A 0N1

| MLS®#:  | A2192855 | Area:   | Varsity | Listing<br>Date: | 02/20/25 | List Price: <b>\$725,000</b> |
|---------|----------|---------|---------|------------------|----------|------------------------------|
| Status: | Active   | County: | Calgary | Change:          | None     | Association: Fort McMurray   |

| real:            |                | Pie Shaped Lot,Tree |                     | t Yard,Lawn,Many Trees | s, NO NEIGNDOURS |
|------------------|----------------|---------------------|---------------------|------------------------|------------------|
| ess:<br>Feat:    | Dack Lana Dack | Vard Dacks on to Da | ul/Cuson Susas Fran | Vard Lawn Many Trees   |                  |
|                  |                |                     |                     | Garage Sz:             |                  |
|                  |                |                     |                     | Ttl Park:              | 0                |
| Shape.           |                |                     |                     | Parking                |                  |
| Shape:           | -,             |                     | _,                  |                        |                  |
| Sz Ar:           | 6,415 sqft     | Ttl Sqft:           | 1,177               | - , -:                 | <b>j</b>         |
| Information      |                | Low Saft:           |                     | Style:                 | Bungalow         |
| r Built:         | 1967           | Abv Saft:           | 1,177               | Baths:                 | 1.5 (1 1)        |
| /Town:           | Calgary        | Finished Floor Area |                     | Beds:                  | 3 (3 )           |
| Type:            | Detached       |                     |                     | <u>Layout</u>          |                  |
| о Туре:          | Residential    |                     |                     | 2                      |                  |
| eral Information | 1              |                     |                     | DOM                    |                  |