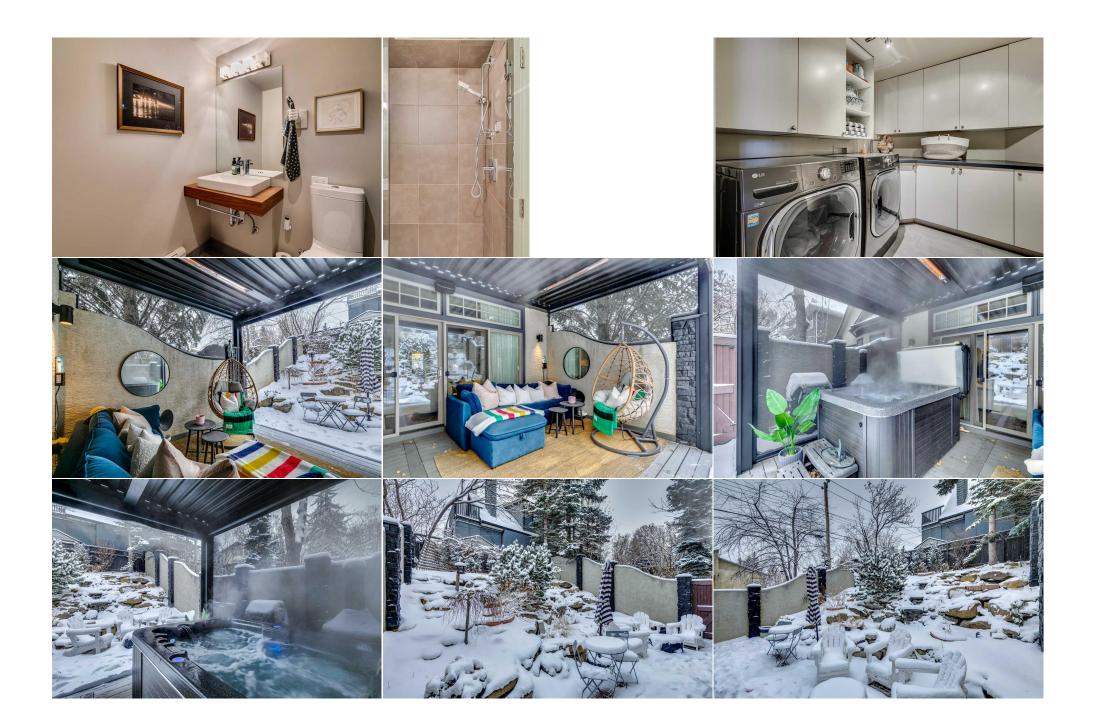

Utilities and Features

| 4pc Ensuite bath                                | Upper                                                                                                                                                                                                                                                                                                              | 0`0" x 0`0"                                                                                                                                                                                                                                                                                                                                                                                                     | <b>5pc Ensuite bath</b><br>Legal/Tax/Financial                                                                                                                                                                                                                                                                                                                                                                                                                                                           | Upper                                                                                                                                                                                                                                                                                                                                                                                                                                                                                                                                                                                                                                                                                                                                                                                                                                                                                                                                                                                                                                        |
|-------------------------------------------------|--------------------------------------------------------------------------------------------------------------------------------------------------------------------------------------------------------------------------------------------------------------------------------------------------------------------|-----------------------------------------------------------------------------------------------------------------------------------------------------------------------------------------------------------------------------------------------------------------------------------------------------------------------------------------------------------------------------------------------------------------|----------------------------------------------------------------------------------------------------------------------------------------------------------------------------------------------------------------------------------------------------------------------------------------------------------------------------------------------------------------------------------------------------------------------------------------------------------------------------------------------------------|----------------------------------------------------------------------------------------------------------------------------------------------------------------------------------------------------------------------------------------------------------------------------------------------------------------------------------------------------------------------------------------------------------------------------------------------------------------------------------------------------------------------------------------------------------------------------------------------------------------------------------------------------------------------------------------------------------------------------------------------------------------------------------------------------------------------------------------------------------------------------------------------------------------------------------------------------------------------------------------------------------------------------------------------|
| Title:<br><b>Fee Simple</b><br>Legal Desc:      | 9710502                                                                                                                                                                                                                                                                                                            | Zoning:<br><b>R-CG</b>                                                                                                                                                                                                                                                                                                                                                                                          | Remarks                                                                                                                                                                                                                                                                                                                                                                                                                                                                                                  |                                                                                                                                                                                                                                                                                                                                                                                                                                                                                                                                                                                                                                                                                                                                                                                                                                                                                                                                                                                                                                              |
| Pub Rmks:<br>Inclusions:<br>Property Listed By: | high ceilings & is illun<br>ceiling feature firepla<br>system, wine fridge &<br>Completing the main<br>ensuite. The primary of<br>ensuite with heated fl<br>floor. Basement devel<br>guests). A laundry roo<br>a new central A/C unit<br>security cameras, cus<br>the pristine beautifull<br>screens & tranquil ho | ninated with recessed lighting<br>ce. The kitchen is tastefully fi<br>Thermador & Miele appliance<br>level is a 2 piece powder room<br>retreat with skyline views is a<br>oor, double wide sink, relaxin<br>opment includes a home gym<br>om with sink, storage & laund<br>c, Bang & Olafson built-in sour<br>tom millwork throughout, soli<br>y landscaped private back yan<br>t tub. Parking is a breeze with | g & stylish light fixtures, showcasing the<br>nished with quartz counter tops, island/e<br>es. A formal dining area just off the foyer<br>n. The second level hosts a loft area - pe<br>true private oasis boasting a cozy firepl<br>g soaker tub & separate shower. Bedroo<br>/flex area with custom flooring, one bedr<br>ry chute connected to the two upper leve<br>nd system, Smart home Control 4 system<br>id core doors, Hunter Douglas window co<br>rd featuring a waterfall, irrigation syster | 500 sq ft of refined living space. The main level presents hardwood floors,<br>sunken living room with beamed ceiling, beautiful built-ins & floor to<br>eating bar, an abundance of storage space, garburator, water filter<br>r has plenty of space for a family gathering or elegant dinner party.<br>rfect for a home office set-up, plus 2 bedrooms, each with a private<br>lace, sitting area, a wall of built-in storage space & luxurious 5 piece<br>om two also includes ample built-in storage & 4 piece ensuite with heated<br>room & a 3 piece bath with in-floor heat & steam shower (perfect for<br>els is the finishing touch to the basement. Other notable features include<br>a for interior/exterior lighting, built-in security system with exterior<br>overings, central vacuum system & built-in humidifier. Outside, relish in<br>n, gas BBQ hookup & all-season enclosed living space with heaters,<br>anti-slip driveway & steps up to the front door. The location can't be beat<br>17th Avenue & Crowchild Trail. |