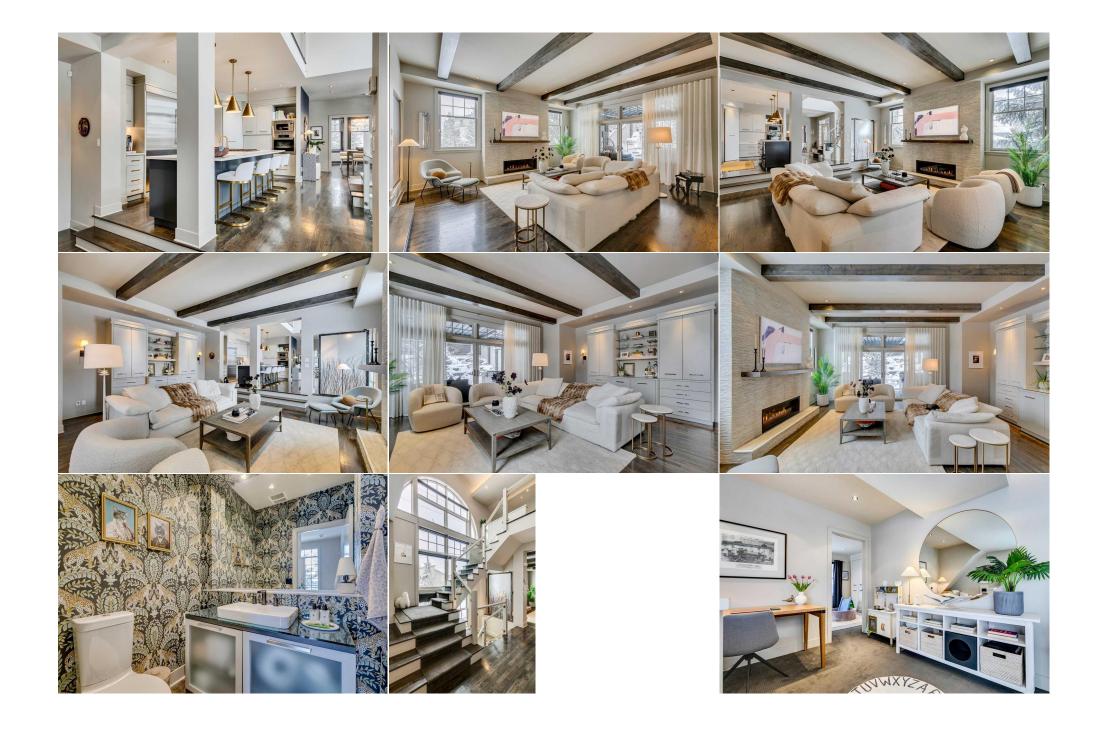

Utilities and Features

| 4pc Ensuite bath                                | Upper                                                                                                                                                                                                                                                                                                              | 0`0" x 0`0"                                                                                                                                                                                                                                                                                                                                                                                                     | <b>5pc Ensuite bath</b><br>Legal/Tax/Financial                                                                                                                                                                                                                                                                                                                                                                                                                                                           | Upper                                                                                                                                                                                                                                                                                                                                                                                                                                                                                                                                                                                                                                                                                                                                                                                                                                                                                                                                                                                                                                        |
|-------------------------------------------------|--------------------------------------------------------------------------------------------------------------------------------------------------------------------------------------------------------------------------------------------------------------------------------------------------------------------|-----------------------------------------------------------------------------------------------------------------------------------------------------------------------------------------------------------------------------------------------------------------------------------------------------------------------------------------------------------------------------------------------------------------|----------------------------------------------------------------------------------------------------------------------------------------------------------------------------------------------------------------------------------------------------------------------------------------------------------------------------------------------------------------------------------------------------------------------------------------------------------------------------------------------------------|----------------------------------------------------------------------------------------------------------------------------------------------------------------------------------------------------------------------------------------------------------------------------------------------------------------------------------------------------------------------------------------------------------------------------------------------------------------------------------------------------------------------------------------------------------------------------------------------------------------------------------------------------------------------------------------------------------------------------------------------------------------------------------------------------------------------------------------------------------------------------------------------------------------------------------------------------------------------------------------------------------------------------------------------|
| Title:<br><b>Fee Simple</b><br>Legal Desc:      | 9710502                                                                                                                                                                                                                                                                                                            | Zoning:<br><b>R-CG</b>                                                                                                                                                                                                                                                                                                                                                                                          | Remarks                                                                                                                                                                                                                                                                                                                                                                                                                                                                                                  |                                                                                                                                                                                                                                                                                                                                                                                                                                                                                                                                                                                                                                                                                                                                                                                                                                                                                                                                                                                                                                              |
| Pub Rmks:<br>Inclusions:<br>Property Listed By: | high ceilings & is illun<br>ceiling feature firepla<br>system, wine fridge &<br>Completing the main<br>ensuite. The primary of<br>ensuite with heated fl<br>floor. Basement devel<br>guests). A laundry roo<br>a new central A/C unit<br>security cameras, cus<br>the pristine beautifull<br>screens & tranquil ho | ninated with recessed lighting<br>ce. The kitchen is tastefully fi<br>Thermador & Miele appliance<br>level is a 2 piece powder room<br>retreat with skyline views is a<br>oor, double wide sink, relaxin<br>opment includes a home gym<br>om with sink, storage & laund<br>c, Bang & Olafson built-in sour<br>tom millwork throughout, soli<br>y landscaped private back yan<br>t tub. Parking is a breeze with | g & stylish light fixtures, showcasing the<br>nished with quartz counter tops, island/e<br>es. A formal dining area just off the foyer<br>n. The second level hosts a loft area - pe<br>true private oasis boasting a cozy firepl<br>g soaker tub & separate shower. Bedroo<br>/flex area with custom flooring, one bedr<br>ry chute connected to the two upper leve<br>nd system, Smart home Control 4 system<br>id core doors, Hunter Douglas window co<br>rd featuring a waterfall, irrigation syster | 500 sq ft of refined living space. The main level presents hardwood floors,<br>sunken living room with beamed ceiling, beautiful built-ins & floor to<br>eating bar, an abundance of storage space, garburator, water filter<br>r has plenty of space for a family gathering or elegant dinner party.<br>rfect for a home office set-up, plus 2 bedrooms, each with a private<br>lace, sitting area, a wall of built-in storage space & luxurious 5 piece<br>om two also includes ample built-in storage & 4 piece ensuite with heated<br>room & a 3 piece bath with in-floor heat & steam shower (perfect for<br>els is the finishing touch to the basement. Other notable features include<br>a for interior/exterior lighting, built-in security system with exterior<br>overings, central vacuum system & built-in humidifier. Outside, relish in<br>n, gas BBQ hookup & all-season enclosed living space with heaters,<br>anti-slip driveway & steps up to the front door. The location can't be beat<br>17th Avenue & Crowchild Trail. |