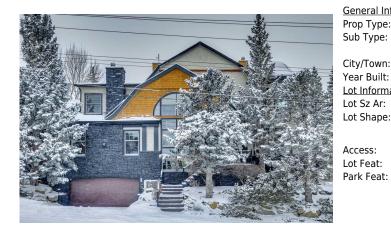

## 2105 19 Street, Calgary T2T 4W8

| MLS®#:  | A2192897 | Area:   | Richmond | Listing<br>Date: | 02/06/25 | List Price: <b>\$1,199,900</b> |
|---------|----------|---------|----------|------------------|----------|--------------------------------|
| Status: | Pending  | County: | Calgary  | Change:          | None     | Association: Fort McMurray     |

| al Information  |                |                      |       | DOM            |                       |
|-----------------|----------------|----------------------|-------|----------------|-----------------------|
| ype:            | Residential    |                      |       | 16             |                       |
| pe:             | Semi Detached  | (Half                |       | <u>Layout</u>  |                       |
|                 | Duplex)        | Finished Floor Ar    | ea    | Beds:          | 3 (2 1 )              |
| wn:             | Calgary        | Abv Sqft:            | 2,006 | Baths:         | 3.5 (3 1)             |
| uilt:           | 1996           | Low Sqft:            |       | Style:         | 2 Storey,Side by Side |
| <u>ormation</u> |                | Ttl Sqft:            | 2,006 |                |                       |
| Ar:             | 5,974 sqft     |                      |       | De alvia a     |                       |
| ape:            |                |                      |       | <u>Parking</u> |                       |
| ape.            |                |                      |       | Ttl Park:      | 2                     |
|                 |                |                      |       | Garage Sz:     | 1                     |
| :               |                |                      |       |                |                       |
| at:             | Back Yard,Land | scaped,Private,Recta |       |                |                       |