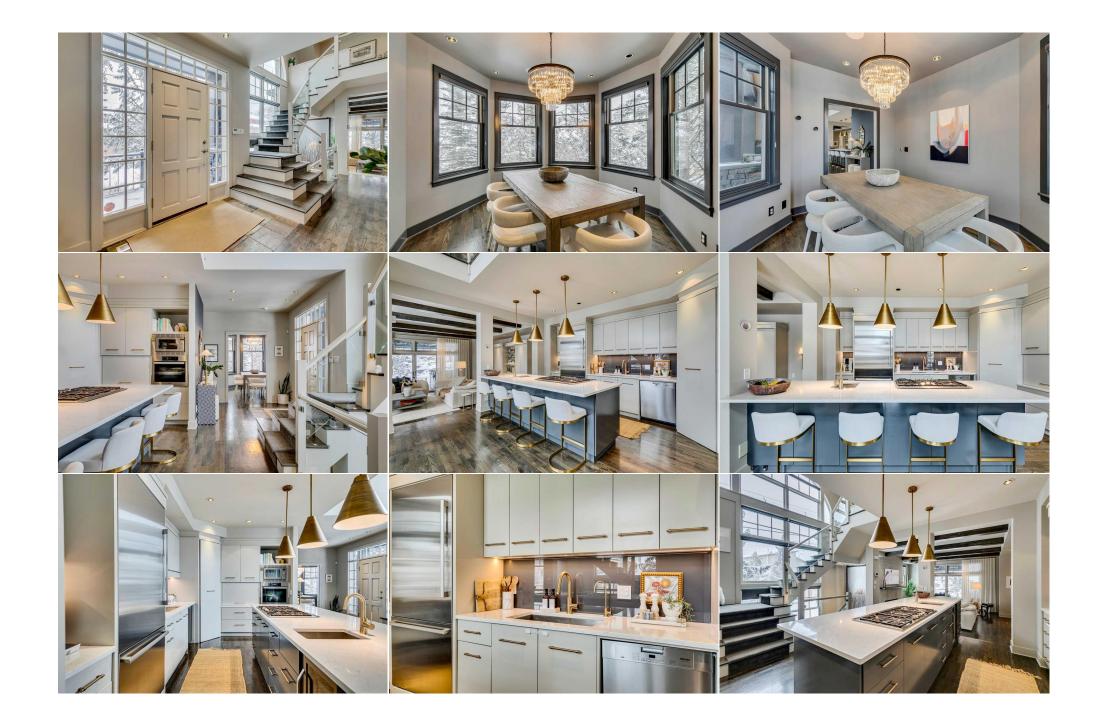

Utilities and Features

| 4pc Ensuite bath                                | Upper                                                                                                                                                                                                                                                                                                              | 0`0" x 0`0"                                                                                                                                                                                                                                                                                                                                                                                                     | <b>5pc Ensuite bath</b><br>Legal/Tax/Financial                                                                                                                                                                                                                                                                                                                                                                                                                                                           | Upper                                                                                                                                                                                                                                                                                                                                                                                                                                                                                                                                                                                                                                                                                                                                                                                                                                                                                                                                                                                                                                        |
|-------------------------------------------------|--------------------------------------------------------------------------------------------------------------------------------------------------------------------------------------------------------------------------------------------------------------------------------------------------------------------|-----------------------------------------------------------------------------------------------------------------------------------------------------------------------------------------------------------------------------------------------------------------------------------------------------------------------------------------------------------------------------------------------------------------|----------------------------------------------------------------------------------------------------------------------------------------------------------------------------------------------------------------------------------------------------------------------------------------------------------------------------------------------------------------------------------------------------------------------------------------------------------------------------------------------------------|----------------------------------------------------------------------------------------------------------------------------------------------------------------------------------------------------------------------------------------------------------------------------------------------------------------------------------------------------------------------------------------------------------------------------------------------------------------------------------------------------------------------------------------------------------------------------------------------------------------------------------------------------------------------------------------------------------------------------------------------------------------------------------------------------------------------------------------------------------------------------------------------------------------------------------------------------------------------------------------------------------------------------------------------|
| Title:<br><b>Fee Simple</b><br>Legal Desc:      | 9710502                                                                                                                                                                                                                                                                                                            | Zoning:<br><b>R-CG</b>                                                                                                                                                                                                                                                                                                                                                                                          | Remarks                                                                                                                                                                                                                                                                                                                                                                                                                                                                                                  |                                                                                                                                                                                                                                                                                                                                                                                                                                                                                                                                                                                                                                                                                                                                                                                                                                                                                                                                                                                                                                              |
| Pub Rmks:<br>Inclusions:<br>Property Listed By: | high ceilings & is illun<br>ceiling feature firepla<br>system, wine fridge &<br>Completing the main<br>ensuite. The primary of<br>ensuite with heated fl<br>floor. Basement devel<br>guests). A laundry roo<br>a new central A/C unit<br>security cameras, cus<br>the pristine beautifull<br>screens & tranquil ho | ninated with recessed lighting<br>ce. The kitchen is tastefully fi<br>Thermador & Miele appliance<br>level is a 2 piece powder room<br>retreat with skyline views is a<br>oor, double wide sink, relaxin<br>opment includes a home gym<br>om with sink, storage & laund<br>c, Bang & Olafson built-in sour<br>tom millwork throughout, soli<br>y landscaped private back yan<br>t tub. Parking is a breeze with | g & stylish light fixtures, showcasing the<br>nished with quartz counter tops, island/e<br>es. A formal dining area just off the foyer<br>n. The second level hosts a loft area - pe<br>true private oasis boasting a cozy firepl<br>g soaker tub & separate shower. Bedroo<br>/flex area with custom flooring, one bedr<br>ry chute connected to the two upper leve<br>nd system, Smart home Control 4 system<br>id core doors, Hunter Douglas window co<br>rd featuring a waterfall, irrigation syster | 500 sq ft of refined living space. The main level presents hardwood floors,<br>sunken living room with beamed ceiling, beautiful built-ins & floor to<br>eating bar, an abundance of storage space, garburator, water filter<br>r has plenty of space for a family gathering or elegant dinner party.<br>rfect for a home office set-up, plus 2 bedrooms, each with a private<br>lace, sitting area, a wall of built-in storage space & luxurious 5 piece<br>om two also includes ample built-in storage & 4 piece ensuite with heated<br>room & a 3 piece bath with in-floor heat & steam shower (perfect for<br>els is the finishing touch to the basement. Other notable features include<br>a for interior/exterior lighting, built-in security system with exterior<br>overings, central vacuum system & built-in humidifier. Outside, relish in<br>n, gas BBQ hookup & all-season enclosed living space with heaters,<br>anti-slip driveway & steps up to the front door. The location can't be beat<br>17th Avenue & Crowchild Trail. |