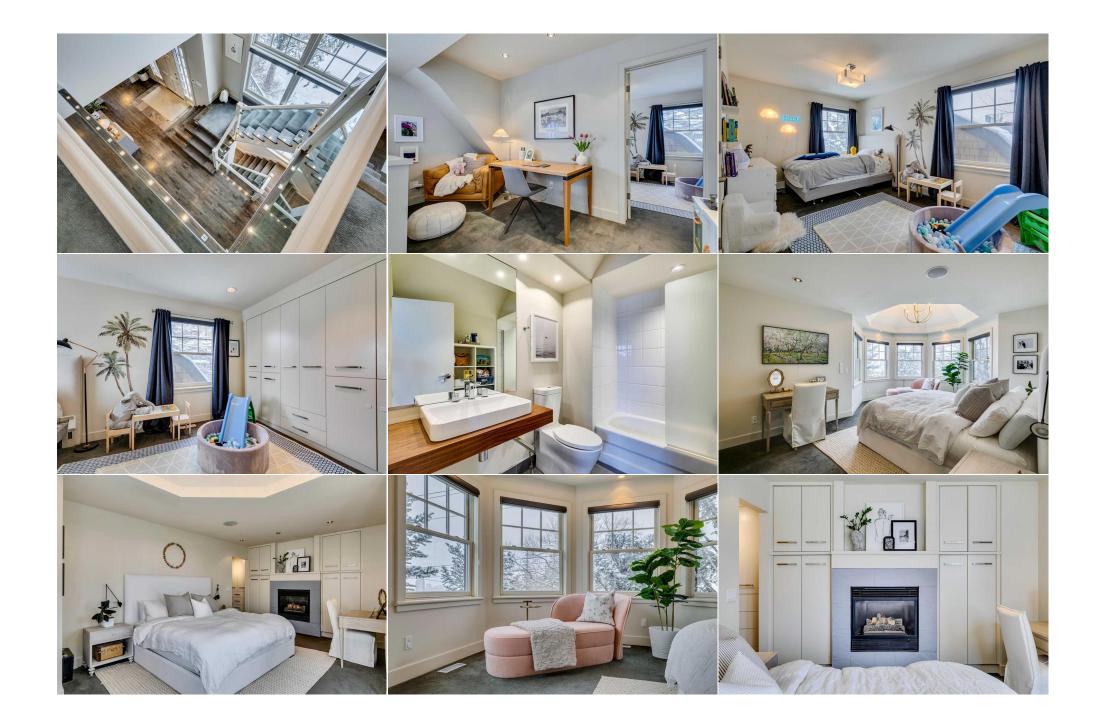

Utilities and Features

| 4pc Ensuite bath                                | Upper                                                                                                                                                                                                                                                                                                              | 0`0" x 0`0"                                                                                                                                                                                                                                                                                                                                                                                                     | <b>5pc Ensuite bath</b><br>Legal/Tax/Financial                                                                                                                                                                                                                                                                                                                                                                                                                                                           | Upper                                                                                                                                                                                                                                                                                                                                                                                                                                                                                                                                                                                                                                                                                                                                                                                                                                                                                                                                                                                                                                        |
|-------------------------------------------------|--------------------------------------------------------------------------------------------------------------------------------------------------------------------------------------------------------------------------------------------------------------------------------------------------------------------|-----------------------------------------------------------------------------------------------------------------------------------------------------------------------------------------------------------------------------------------------------------------------------------------------------------------------------------------------------------------------------------------------------------------|----------------------------------------------------------------------------------------------------------------------------------------------------------------------------------------------------------------------------------------------------------------------------------------------------------------------------------------------------------------------------------------------------------------------------------------------------------------------------------------------------------|----------------------------------------------------------------------------------------------------------------------------------------------------------------------------------------------------------------------------------------------------------------------------------------------------------------------------------------------------------------------------------------------------------------------------------------------------------------------------------------------------------------------------------------------------------------------------------------------------------------------------------------------------------------------------------------------------------------------------------------------------------------------------------------------------------------------------------------------------------------------------------------------------------------------------------------------------------------------------------------------------------------------------------------------|
| Title:<br><b>Fee Simple</b><br>Legal Desc:      | 9710502                                                                                                                                                                                                                                                                                                            | Zoning:<br><b>R-CG</b>                                                                                                                                                                                                                                                                                                                                                                                          | Remarks                                                                                                                                                                                                                                                                                                                                                                                                                                                                                                  |                                                                                                                                                                                                                                                                                                                                                                                                                                                                                                                                                                                                                                                                                                                                                                                                                                                                                                                                                                                                                                              |
| Pub Rmks:<br>Inclusions:<br>Property Listed By: | high ceilings & is illun<br>ceiling feature firepla<br>system, wine fridge &<br>Completing the main<br>ensuite. The primary of<br>ensuite with heated fl<br>floor. Basement devel<br>guests). A laundry roo<br>a new central A/C unit<br>security cameras, cus<br>the pristine beautifull<br>screens & tranquil ho | ninated with recessed lighting<br>ce. The kitchen is tastefully fi<br>Thermador & Miele appliance<br>level is a 2 piece powder room<br>retreat with skyline views is a<br>oor, double wide sink, relaxin<br>opment includes a home gym<br>om with sink, storage & laund<br>c, Bang & Olafson built-in sour<br>tom millwork throughout, soli<br>y landscaped private back yan<br>t tub. Parking is a breeze with | g & stylish light fixtures, showcasing the<br>nished with quartz counter tops, island/e<br>es. A formal dining area just off the foyer<br>n. The second level hosts a loft area - pe<br>true private oasis boasting a cozy firepl<br>g soaker tub & separate shower. Bedroo<br>/flex area with custom flooring, one bedr<br>ry chute connected to the two upper leve<br>nd system, Smart home Control 4 system<br>id core doors, Hunter Douglas window co<br>rd featuring a waterfall, irrigation syster | 500 sq ft of refined living space. The main level presents hardwood floors,<br>sunken living room with beamed ceiling, beautiful built-ins & floor to<br>eating bar, an abundance of storage space, garburator, water filter<br>r has plenty of space for a family gathering or elegant dinner party.<br>rfect for a home office set-up, plus 2 bedrooms, each with a private<br>lace, sitting area, a wall of built-in storage space & luxurious 5 piece<br>om two also includes ample built-in storage & 4 piece ensuite with heated<br>room & a 3 piece bath with in-floor heat & steam shower (perfect for<br>els is the finishing touch to the basement. Other notable features include<br>a for interior/exterior lighting, built-in security system with exterior<br>overings, central vacuum system & built-in humidifier. Outside, relish in<br>n, gas BBQ hookup & all-season enclosed living space with heaters,<br>anti-slip driveway & steps up to the front door. The location can't be beat<br>17th Avenue & Crowchild Trail. |