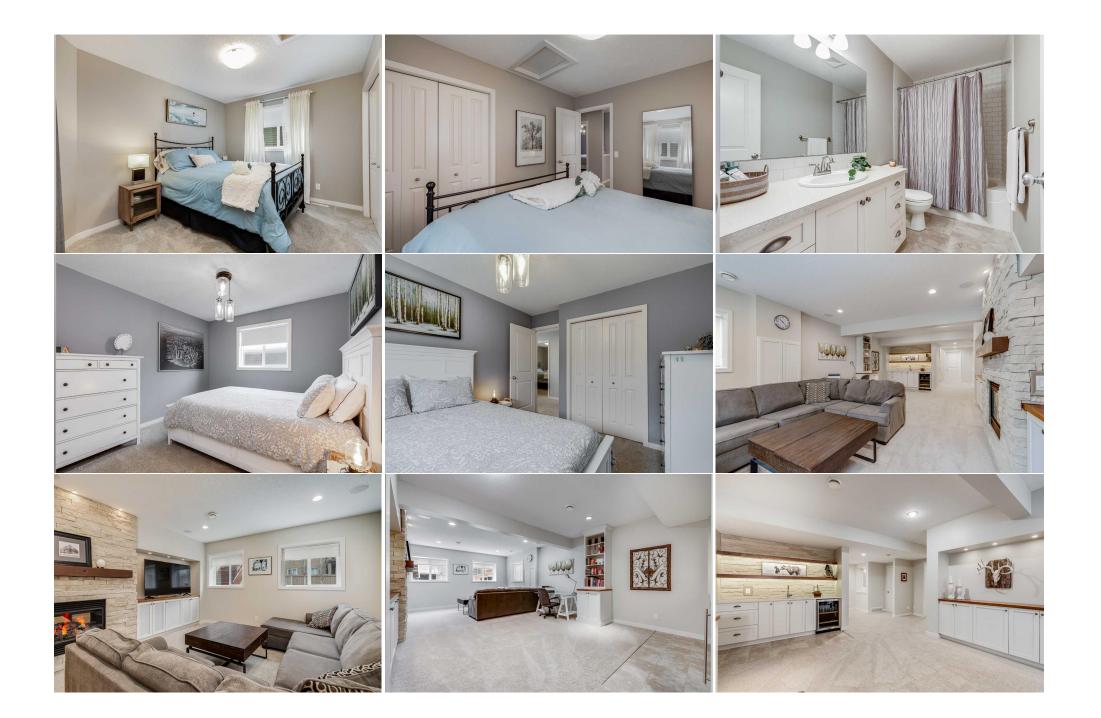

| Bedroom - Primary<br>4pc Bathroom<br>Bedroom<br>Storage | Second<br>Basement<br>Basement<br>Basement                                                                                                                                                                                                                                                                                                                                                                                                                                                                                                                                                                                                                                                                                                                                                                                                                                                                                                                                                                                                                                                                                                                                                                                                                                                                                                                                                                                                                                                                                                                                                                                                                                                                                                                                                                                                                                                                                                                                                                                                                                                                                                                               | 17`2" x 18`0"<br>8`8" x 7`11"<br>12`9" x 14`11"<br>14`8" x 6`7" | Walk-In Closet<br>Other<br>Game Room<br>Furnace/Utility Room<br>Legal/Tax/Financial | Second<br>Basement<br>Basement<br>Basement | 7`5" x 8`10"<br>8`11" x 7`3"<br>15`0" x 21`0"<br>10`3" x 8`8" |  |
|---------------------------------------------------------|--------------------------------------------------------------------------------------------------------------------------------------------------------------------------------------------------------------------------------------------------------------------------------------------------------------------------------------------------------------------------------------------------------------------------------------------------------------------------------------------------------------------------------------------------------------------------------------------------------------------------------------------------------------------------------------------------------------------------------------------------------------------------------------------------------------------------------------------------------------------------------------------------------------------------------------------------------------------------------------------------------------------------------------------------------------------------------------------------------------------------------------------------------------------------------------------------------------------------------------------------------------------------------------------------------------------------------------------------------------------------------------------------------------------------------------------------------------------------------------------------------------------------------------------------------------------------------------------------------------------------------------------------------------------------------------------------------------------------------------------------------------------------------------------------------------------------------------------------------------------------------------------------------------------------------------------------------------------------------------------------------------------------------------------------------------------------------------------------------------------------------------------------------------------------|-----------------------------------------------------------------|-------------------------------------------------------------------------------------|--------------------------------------------|---------------------------------------------------------------|--|
| Title:<br><b>Fee Simple</b><br>Legal Desc:              | 0812467                                                                                                                                                                                                                                                                                                                                                                                                                                                                                                                                                                                                                                                                                                                                                                                                                                                                                                                                                                                                                                                                                                                                                                                                                                                                                                                                                                                                                                                                                                                                                                                                                                                                                                                                                                                                                                                                                                                                                                                                                                                                                                                                                                  | Zoning:<br><b>R-LD</b>                                          | Remarks                                                                             |                                            |                                                               |  |
| Pub Rmks:<br>Inclusions:<br>Property Listed By:         | Nestled in the sought-after community of Jumping Pound Ridge, this fully developed two-storey home offers over 3,700 square feet of living spa<br>bedrooms and three and a half bathrooms. Thoughtfully designed, it features a double attached garage with an overhead storage system and a<br>functionality with comfort. Step inside to a spacious entryway, featuring a 20' ceilings and large windows that fill the interior with natural light. The<br>flooring extends throughout much of the main floor, complemented by 9' ceilings and large windows that fill the interior with natural light. The<br>kitchen, living, and dining areas provide a seamless flow for everyday living and entertaining. A striking double-sided stone gas fireplace separa<br>and family room, which could also serve as a formal dining space. The living room is warmed by plush carpeting, while the kitchen boasts sleek<br>cabinetry, stainless steel appliances, and a central island with seating. A walk-through pantry, easily accessed from the mutorom, offers ample<br>convenience for unloading groceries. Completing the main level is a two-piece powder room. Upstairs, the bonus room provides additional living<br>media area or playroom. The expansive primary retreat includes a walk-in closet and a luxurious five-piece ansuite featuring dual sinks, an over<br>shower, a large soaker tub, and direct access to the laundry room. Two additional bedrooms and a four-piece bathroom complete the upper floo<br>spacious basement is designed for relaxation and entertainment, featuring 9' ceilings and a huge rec room with a double-sided gas fireplace. A l<br>and wine fridge enhances the space for hosting. An additional bedroom enjoys fireplace access, while a four-piece bathroom with in-floor heatin<br>completes this level. The basement is wired for sound with in-ceiling speakers, making it ideal for movie nights or music lovers.Outdoor living is<br>with upper and lower decks, complete with a BBQ gas line, perfect for grilling and enjoying warm summer evenings. Mature trees offer privacy,<br>provides room to play or |                                                                 |                                                                                     |                                            |                                                               |  |