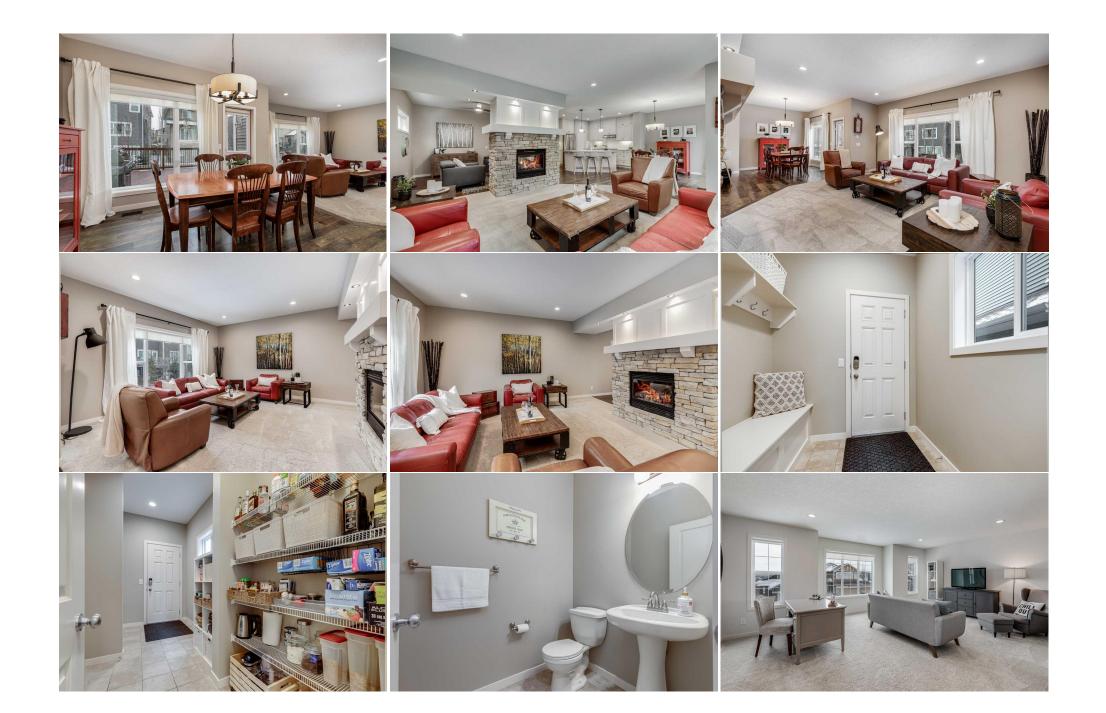

| Bedroom - Primary<br>4pc Bathroom<br>Bedroom<br>Storage | Second<br>Basement<br>Basement<br>Basement                                                                                                                                                                                                                                                                                                                                                                                                                                                                                                                                                                                                                                                                                                                                                                                                                                                                                                                                                                                                                                                                                                                                                                                                                                                                                                                                                                                                                                                                                                                                                                                                                                                                                                                                                                                                                                                                                                                                                                                                                                                                                                                               | 17`2" x 18`0"<br>8`8" x 7`11"<br>12`9" x 14`11"<br>14`8" x 6`7" | Walk-In Closet<br>Other<br>Game Room<br>Furnace/Utility Room<br>Legal/Tax/Financial | Second<br>Basement<br>Basement<br>Basement | 7`5" x 8`10"<br>8`11" x 7`3"<br>15`0" x 21`0"<br>10`3" x 8`8" |  |
|---------------------------------------------------------|--------------------------------------------------------------------------------------------------------------------------------------------------------------------------------------------------------------------------------------------------------------------------------------------------------------------------------------------------------------------------------------------------------------------------------------------------------------------------------------------------------------------------------------------------------------------------------------------------------------------------------------------------------------------------------------------------------------------------------------------------------------------------------------------------------------------------------------------------------------------------------------------------------------------------------------------------------------------------------------------------------------------------------------------------------------------------------------------------------------------------------------------------------------------------------------------------------------------------------------------------------------------------------------------------------------------------------------------------------------------------------------------------------------------------------------------------------------------------------------------------------------------------------------------------------------------------------------------------------------------------------------------------------------------------------------------------------------------------------------------------------------------------------------------------------------------------------------------------------------------------------------------------------------------------------------------------------------------------------------------------------------------------------------------------------------------------------------------------------------------------------------------------------------------------|-----------------------------------------------------------------|-------------------------------------------------------------------------------------|--------------------------------------------|---------------------------------------------------------------|--|
| Title:<br><b>Fee Simple</b><br>Legal Desc:              | 0812467                                                                                                                                                                                                                                                                                                                                                                                                                                                                                                                                                                                                                                                                                                                                                                                                                                                                                                                                                                                                                                                                                                                                                                                                                                                                                                                                                                                                                                                                                                                                                                                                                                                                                                                                                                                                                                                                                                                                                                                                                                                                                                                                                                  | Zoning:<br><b>R-LD</b>                                          | Remarks                                                                             |                                            |                                                               |  |
| Pub Rmks:<br>Inclusions:<br>Property Listed By:         | Nestled in the sought-after community of Jumping Pound Ridge, this fully developed two-storey home offers over 3,700 square feet of living spa<br>bedrooms and three and a half bathrooms. Thoughtfully designed, it features a double attached garage with an overhead storage system and a<br>functionality with comfort. Step inside to a spacious entryway, featuring a 20' ceilings and large windows that fill the interior with natural light. The<br>flooring extends throughout much of the main floor, complemented by 9' ceilings and large windows that fill the interior with natural light. The<br>kitchen, living, and dining areas provide a seamless flow for everyday living and entertaining. A striking double-sided stone gas fireplace separa<br>and family room, which could also serve as a formal dining space. The living room is warmed by plush carpeting, while the kitchen boasts sleek<br>cabinetry, stainless steel appliances, and a central island with seating. A walk-through pantry, easily accessed from the mutorom, offers ample<br>convenience for unloading groceries. Completing the main level is a two-piece powder room. Upstairs, the bonus room provides additional living<br>media area or playroom. The expansive primary retreat includes a walk-in closet and a luxurious five-piece ansuite featuring dual sinks, an over<br>shower, a large soaker tub, and direct access to the laundry room. Two additional bedrooms and a four-piece bathroom complete the upper floo<br>spacious basement is designed for relaxation and entertainment, featuring 9' ceilings and a huge rec room with a double-sided gas fireplace. A l<br>and wine fridge enhances the space for hosting. An additional bedroom enjoys fireplace access, while a four-piece bathroom with in-floor heatin<br>completes this level. The basement is wired for sound with in-ceiling speakers, making it ideal for movie nights or music lovers.Outdoor living is<br>with upper and lower decks, complete with a BBQ gas line, perfect for grilling and enjoying warm summer evenings. Mature trees offer privacy,<br>provides room to play or |                                                                 |                                                                                     |                                            |                                                               |  |