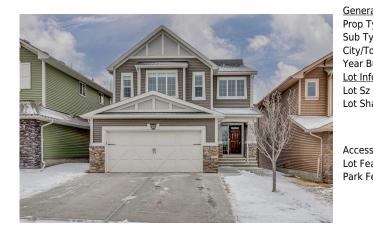

## 164 JUMPING POUND Terrace, Cochrane T4C 0K6

| MLS®#:    | A2193058        | Area:   | Jumping Pound Ridge Listing | 03/20/25 | List Price: \$775,000      |
|-----------|-----------------|---------|-----------------------------|----------|----------------------------|
| Charles a | <b>B</b> endler |         | Date:                       | News     |                            |
| Status:   | Pending         | County: | Rocky View County Change:   | None     | Association: Fort McMurray |

| eral Information  |                                                                            |                   |           | DOM           |           |  |
|-------------------|----------------------------------------------------------------------------|-------------------|-----------|---------------|-----------|--|
| Type:             | Residential                                                                |                   |           | 16            |           |  |
| Туре:             | Detached                                                                   |                   |           | <u>Layout</u> |           |  |
| /Town:            | Cochrane                                                                   | Finished Floor Ar | <u>ea</u> | Beds:         | 4 (3 1 )  |  |
| Built:            | 2011                                                                       | Abv Sqft:         | 2,558     | Baths:        | 3.5 (3 1) |  |
| <u>nformation</u> |                                                                            | Low Sqft:         |           | Style:        | 2 Storey  |  |
| Sz Ar:            | 4,486 sqft                                                                 | Ttl Sqft:         | 2,558     |               |           |  |
| Shape:            |                                                                            |                   |           | Parking       |           |  |
|                   |                                                                            |                   |           | Ttl Park:     | 4         |  |
|                   |                                                                            |                   |           | Garage Sz:    | 2         |  |
| ess:              |                                                                            |                   |           | -             |           |  |
| eat:              | Cul-De-Sac,Fruit Trees/Shrub(s),Landscaped,Low Maintenance Landscape,Treed |                   |           |               |           |  |
| Feat:             | Double Garage Attached, Insulated                                          |                   |           |               |           |  |