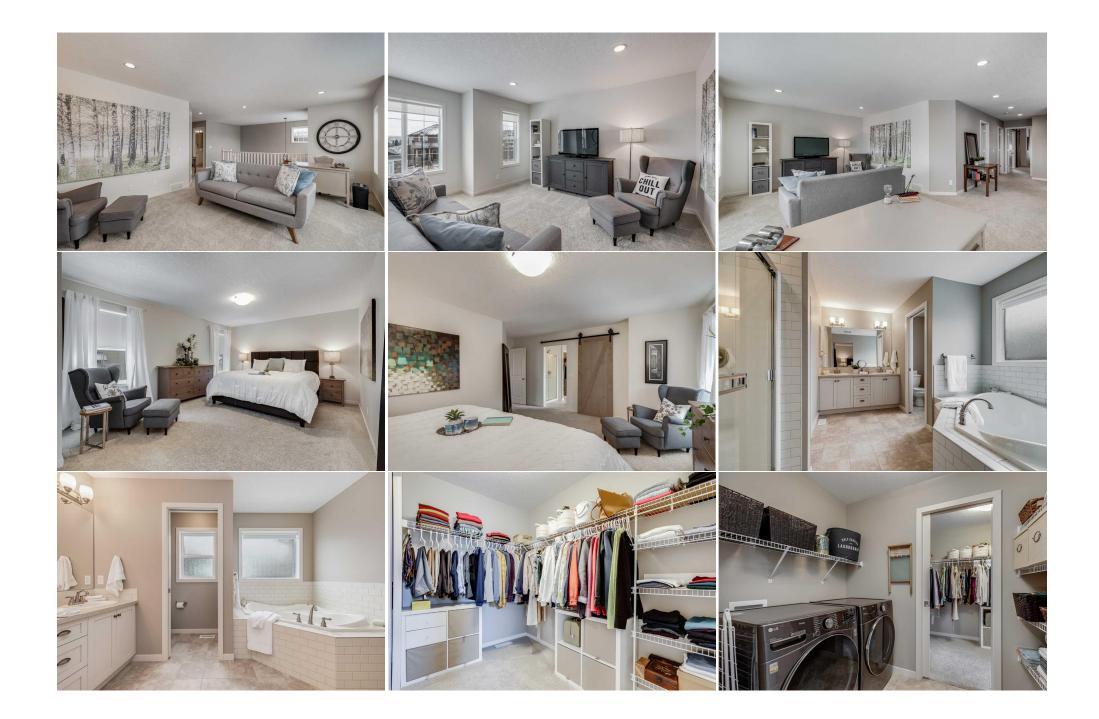

| Bedroom - Primary<br>4pc Bathroom<br>Bedroom<br>Storage | Second<br>Basement<br>Basement<br>Basement                                                                                                                                                                                                                                                                                                                                                                                                                                                                                                                                                                                                                                                                                                                                                                                                                                                                                                                                                                                                                                                                                                                                                                                                                                                                                                                                                                                                                                                                                                                                                                                                                                                                                                                                                                                                                                                                                                                                                                                                                                                                                                                               | 17`2" x 18`0"<br>8`8" x 7`11"<br>12`9" x 14`11"<br>14`8" x 6`7" | Walk-In Closet<br>Other<br>Game Room<br>Furnace/Utility Room<br>Legal/Tax/Financial | Second<br>Basement<br>Basement<br>Basement | 7`5" x 8`10"<br>8`11" x 7`3"<br>15`0" x 21`0"<br>10`3" x 8`8" |  |
|---------------------------------------------------------|--------------------------------------------------------------------------------------------------------------------------------------------------------------------------------------------------------------------------------------------------------------------------------------------------------------------------------------------------------------------------------------------------------------------------------------------------------------------------------------------------------------------------------------------------------------------------------------------------------------------------------------------------------------------------------------------------------------------------------------------------------------------------------------------------------------------------------------------------------------------------------------------------------------------------------------------------------------------------------------------------------------------------------------------------------------------------------------------------------------------------------------------------------------------------------------------------------------------------------------------------------------------------------------------------------------------------------------------------------------------------------------------------------------------------------------------------------------------------------------------------------------------------------------------------------------------------------------------------------------------------------------------------------------------------------------------------------------------------------------------------------------------------------------------------------------------------------------------------------------------------------------------------------------------------------------------------------------------------------------------------------------------------------------------------------------------------------------------------------------------------------------------------------------------------|-----------------------------------------------------------------|-------------------------------------------------------------------------------------|--------------------------------------------|---------------------------------------------------------------|--|
| Title:<br><b>Fee Simple</b><br>Legal Desc:              | 0812467                                                                                                                                                                                                                                                                                                                                                                                                                                                                                                                                                                                                                                                                                                                                                                                                                                                                                                                                                                                                                                                                                                                                                                                                                                                                                                                                                                                                                                                                                                                                                                                                                                                                                                                                                                                                                                                                                                                                                                                                                                                                                                                                                                  | Zoning:<br><b>R-LD</b>                                          | Remarks                                                                             |                                            |                                                               |  |
| Pub Rmks:<br>Inclusions:<br>Property Listed By:         | Nestled in the sought-after community of Jumping Pound Ridge, this fully developed two-storey home offers over 3,700 square feet of living spa<br>bedrooms and three and a half bathrooms. Thoughtfully designed, it features a double attached garage with an overhead storage system and a<br>functionality with comfort. Step inside to a spacious entryway, featuring a 20' ceilings and large windows that fill the interior with natural light. The<br>flooring extends throughout much of the main floor, complemented by 9' ceilings and large windows that fill the interior with natural light. The<br>kitchen, living, and dining areas provide a seamless flow for everyday living and entertaining. A striking double-sided stone gas fireplace separa<br>and family room, which could also serve as a formal dining space. The living room is warmed by plush carpeting, while the kitchen boasts sleek<br>cabinetry, stainless steel appliances, and a central island with seating. A walk-through pantry, easily accessed from the mutorom, offers ample<br>convenience for unloading groceries. Completing the main level is a two-piece powder room. Upstairs, the bonus room provides additional living<br>media area or playroom. The expansive primary retreat includes a walk-in closet and a luxurious five-piece ansuite featuring dual sinks, an over<br>shower, a large soaker tub, and direct access to the laundry room. Two additional bedrooms and a four-piece bathroom complete the upper floo<br>spacious basement is designed for relaxation and entertainment, featuring 9' ceilings and a huge rec room with a double-sided gas fireplace. A l<br>and wine fridge enhances the space for hosting. An additional bedroom enjoys fireplace access, while a four-piece bathroom with in-floor heatin<br>completes this level. The basement is wired for sound with in-ceiling speakers, making it ideal for movie nights or music lovers.Outdoor living is<br>with upper and lower decks, complete with a BBQ gas line, perfect for grilling and enjoying warm summer evenings. Mature trees offer privacy,<br>provides room to play or |                                                                 |                                                                                     |                                            |                                                               |  |