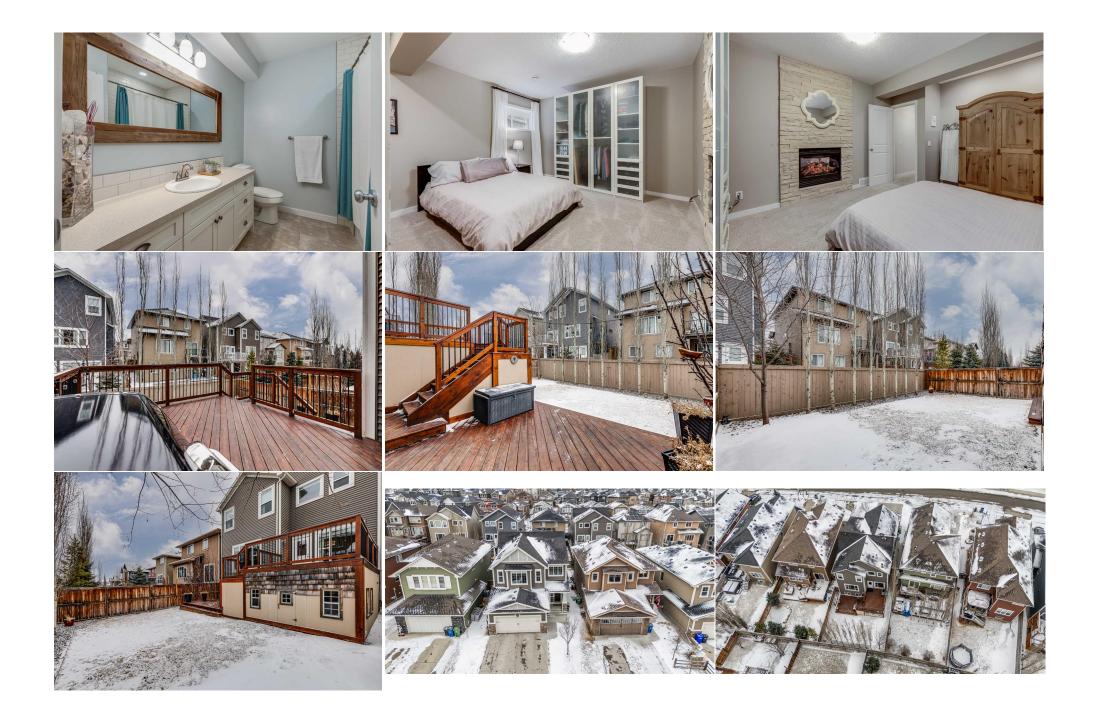

| Bedroom - Primary<br>4pc Bathroom<br>Bedroom<br>Storage | Second<br>Basement<br>Basement<br>Basement                                                                                                                                                                                                                                                                                                                                                                                                                                                                                                                                                                                                                                                                                                                                                                                                                                                                                                                                                                                                                                                                                                                                                                                                                                                                                                                                                                                                                                                                                                                                                                                                                                                                                                                                                                                                                                                                                                                                                                                                                                                                                                                               | 17`2" x 18`0"<br>8`8" x 7`11"<br>12`9" x 14`11"<br>14`8" x 6`7" | Walk-In Closet<br>Other<br>Game Room<br>Furnace/Utility Room<br>Legal/Tax/Financial | Second<br>Basement<br>Basement<br>Basement | 7`5" x 8`10"<br>8`11" x 7`3"<br>15`0" x 21`0"<br>10`3" x 8`8" |  |
|---------------------------------------------------------|--------------------------------------------------------------------------------------------------------------------------------------------------------------------------------------------------------------------------------------------------------------------------------------------------------------------------------------------------------------------------------------------------------------------------------------------------------------------------------------------------------------------------------------------------------------------------------------------------------------------------------------------------------------------------------------------------------------------------------------------------------------------------------------------------------------------------------------------------------------------------------------------------------------------------------------------------------------------------------------------------------------------------------------------------------------------------------------------------------------------------------------------------------------------------------------------------------------------------------------------------------------------------------------------------------------------------------------------------------------------------------------------------------------------------------------------------------------------------------------------------------------------------------------------------------------------------------------------------------------------------------------------------------------------------------------------------------------------------------------------------------------------------------------------------------------------------------------------------------------------------------------------------------------------------------------------------------------------------------------------------------------------------------------------------------------------------------------------------------------------------------------------------------------------------|-----------------------------------------------------------------|-------------------------------------------------------------------------------------|--------------------------------------------|---------------------------------------------------------------|--|
| Title:<br><b>Fee Simple</b><br>Legal Desc:              | 0812467                                                                                                                                                                                                                                                                                                                                                                                                                                                                                                                                                                                                                                                                                                                                                                                                                                                                                                                                                                                                                                                                                                                                                                                                                                                                                                                                                                                                                                                                                                                                                                                                                                                                                                                                                                                                                                                                                                                                                                                                                                                                                                                                                                  | Zoning:<br><b>R-LD</b>                                          | Remarks                                                                             |                                            |                                                               |  |
| Pub Rmks:<br>Inclusions:<br>Property Listed By:         | Nestled in the sought-after community of Jumping Pound Ridge, this fully developed two-storey home offers over 3,700 square feet of living spa<br>bedrooms and three and a half bathrooms. Thoughtfully designed, it features a double attached garage with an overhead storage system and a<br>functionality with comfort. Step inside to a spacious entryway, featuring a 20' ceilings and large windows that fill the interior with natural light. The<br>flooring extends throughout much of the main floor, complemented by 9' ceilings and large windows that fill the interior with natural light. The<br>kitchen, living, and dining areas provide a seamless flow for everyday living and entertaining. A striking double-sided stone gas fireplace separa<br>and family room, which could also serve as a formal dining space. The living room is warmed by plush carpeting, while the kitchen boasts sleek<br>cabinetry, stainless steel appliances, and a central island with seating. A walk-through pantry, easily accessed from the mutorom, offers ample<br>convenience for unloading groceries. Completing the main level is a two-piece powder room. Upstairs, the bonus room provides additional living<br>media area or playroom. The expansive primary retreat includes a walk-in closet and a luxurious five-piece ansuite featuring dual sinks, an over<br>shower, a large soaker tub, and direct access to the laundry room. Two additional bedrooms and a four-piece bathroom complete the upper floo<br>spacious basement is designed for relaxation and entertainment, featuring 9' ceilings and a huge rec room with a double-sided gas fireplace. A l<br>and wine fridge enhances the space for hosting. An additional bedroom enjoys fireplace access, while a four-piece bathroom with in-floor heatin<br>completes this level. The basement is wired for sound with in-ceiling speakers, making it ideal for movie nights or music lovers.Outdoor living is<br>with upper and lower decks, complete with a BBQ gas line, perfect for grilling and enjoying warm summer evenings. Mature trees offer privacy,<br>provides room to play or |                                                                 |                                                                                     |                                            |                                                               |  |