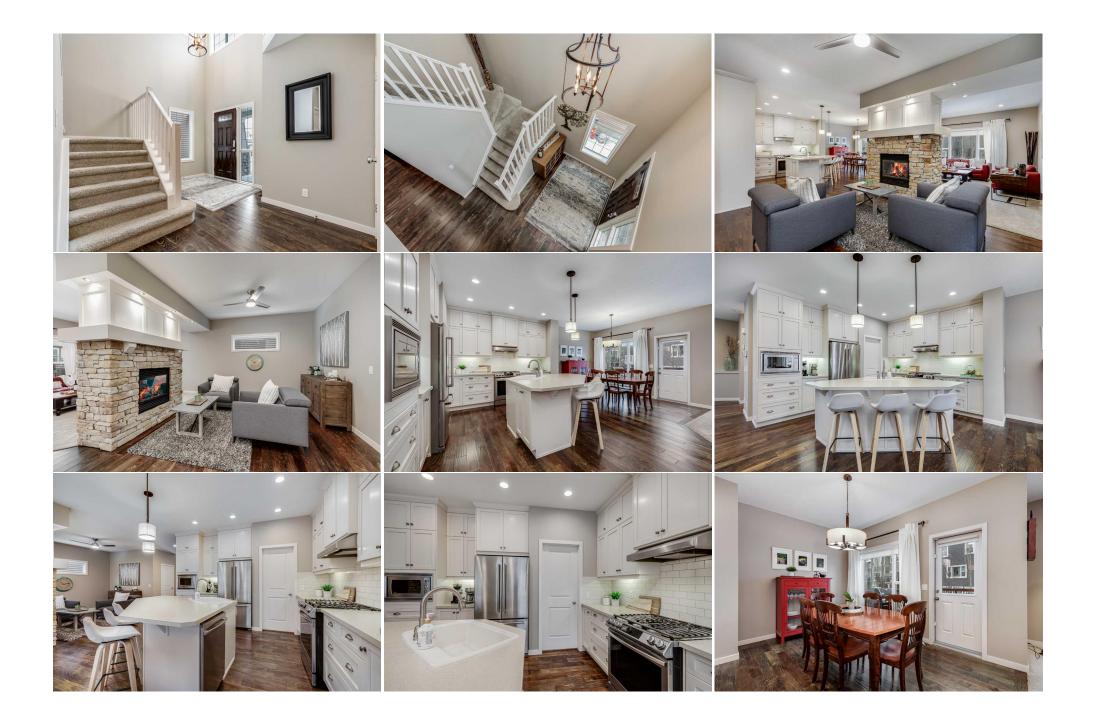

| Bedroom - Primary<br>4pc Bathroom<br>Bedroom<br>Storage | Second<br>Basement<br>Basement<br>Basement                                                                                                                                                                                                                                                                                                                                                                                                                                                                                                                                                                                                                                                                                                                                                                                                                                                                                                                                                                                                                                                                                                                                                                                                                                                                                                                                                                                                                                                                                                                                                                                                                                                                                                                                                                                                                                                                                                                                                                                                                                                                                                                               | 17`2" x 18`0"<br>8`8" x 7`11"<br>12`9" x 14`11"<br>14`8" x 6`7" | Walk-In Closet<br>Other<br>Game Room<br>Furnace/Utility Room<br>Legal/Tax/Financial | Second<br>Basement<br>Basement<br>Basement | 7`5" x 8`10"<br>8`11" x 7`3"<br>15`0" x 21`0"<br>10`3" x 8`8" |  |
|---------------------------------------------------------|--------------------------------------------------------------------------------------------------------------------------------------------------------------------------------------------------------------------------------------------------------------------------------------------------------------------------------------------------------------------------------------------------------------------------------------------------------------------------------------------------------------------------------------------------------------------------------------------------------------------------------------------------------------------------------------------------------------------------------------------------------------------------------------------------------------------------------------------------------------------------------------------------------------------------------------------------------------------------------------------------------------------------------------------------------------------------------------------------------------------------------------------------------------------------------------------------------------------------------------------------------------------------------------------------------------------------------------------------------------------------------------------------------------------------------------------------------------------------------------------------------------------------------------------------------------------------------------------------------------------------------------------------------------------------------------------------------------------------------------------------------------------------------------------------------------------------------------------------------------------------------------------------------------------------------------------------------------------------------------------------------------------------------------------------------------------------------------------------------------------------------------------------------------------------|-----------------------------------------------------------------|-------------------------------------------------------------------------------------|--------------------------------------------|---------------------------------------------------------------|--|
| Title:<br><b>Fee Simple</b><br>Legal Desc:              | 0812467                                                                                                                                                                                                                                                                                                                                                                                                                                                                                                                                                                                                                                                                                                                                                                                                                                                                                                                                                                                                                                                                                                                                                                                                                                                                                                                                                                                                                                                                                                                                                                                                                                                                                                                                                                                                                                                                                                                                                                                                                                                                                                                                                                  | Zoning:<br><b>R-LD</b>                                          | Remarks                                                                             |                                            |                                                               |  |
| Pub Rmks:<br>Inclusions:<br>Property Listed By:         | Nestled in the sought-after community of Jumping Pound Ridge, this fully developed two-storey home offers over 3,700 square feet of living spa<br>bedrooms and three and a half bathrooms. Thoughtfully designed, it features a double attached garage with an overhead storage system and a<br>functionality with comfort. Step inside to a spacious entryway, featuring a 20' ceilings and large windows that fill the interior with natural light. The<br>flooring extends throughout much of the main floor, complemented by 9' ceilings and large windows that fill the interior with natural light. The<br>kitchen, living, and dining areas provide a seamless flow for everyday living and entertaining. A striking double-sided stone gas fireplace separa<br>and family room, which could also serve as a formal dining space. The living room is warmed by plush carpeting, while the kitchen boasts sleek<br>cabinetry, stainless steel appliances, and a central island with seating. A walk-through pantry, easily accessed from the mutorom, offers ample<br>convenience for unloading groceries. Completing the main level is a two-piece powder room. Upstairs, the bonus room provides additional living<br>media area or playroom. The expansive primary retreat includes a walk-in closet and a luxurious five-piece ansuite featuring dual sinks, an over<br>shower, a large soaker tub, and direct access to the laundry room. Two additional bedrooms and a four-piece bathroom complete the upper floo<br>spacious basement is designed for relaxation and entertainment, featuring 9' ceilings and a huge rec room with a double-sided gas fireplace. A l<br>and wine fridge enhances the space for hosting. An additional bedroom enjoys fireplace access, while a four-piece bathroom with in-floor heatin<br>completes this level. The basement is wired for sound with in-ceiling speakers, making it ideal for movie nights or music lovers.Outdoor living is<br>with upper and lower decks, complete with a BBQ gas line, perfect for grilling and enjoying warm summer evenings. Mature trees offer privacy,<br>provides room to play or |                                                                 |                                                                                     |                                            |                                                               |  |