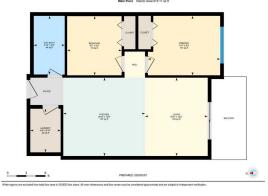

## 4150 SETON Drive #421, Calgary T3M 3C7

| MLS®#:                                   | A2193128                                                                                      | Area:                                     | Seton   | Listing<br>Date:                                                                                                                                    | 02/08/25                                                                                                                         | List Price:                                                           | \$329,900                                                         |              |                                                                                        |                                           |
|------------------------------------------|-----------------------------------------------------------------------------------------------|-------------------------------------------|---------|-----------------------------------------------------------------------------------------------------------------------------------------------------|----------------------------------------------------------------------------------------------------------------------------------|-----------------------------------------------------------------------|-------------------------------------------------------------------|--------------|----------------------------------------------------------------------------------------|-------------------------------------------|
| Status:                                  | Active                                                                                        | County:                                   | Calgary | Change:                                                                                                                                             | None                                                                                                                             | Associatio                                                            | on: Fort McMurray                                                 |              |                                                                                        |                                           |
|                                          |                                                                                               |                                           |         | General Im<br>Prop Type:<br>Sub Type:<br>City/Town:<br>Year Built:<br>Lot Informa<br>Lot Sz Ar:<br>Lot Shape:<br>Access:<br>Lot Feat:<br>Park Feat: | ation                                                                                                                            | Residential<br>Apartment<br>Calgary<br>2020<br>Parkade, Stall, Titled | <u>Finished Floor Area</u><br>Abv Sqft:<br>Low Sqft:<br>Ttl Sqft: | 619<br>619   | DOM<br>14<br>Layout<br>Beds:<br>Baths:<br>Style:<br>Parking<br>Ttl Park:<br>Garage Sz: | 2 (2 )<br>1.0 (1 0)<br>Low-Rise(1-4)<br>1 |
| Utilities and Features                   |                                                                                               |                                           |         |                                                                                                                                                     |                                                                                                                                  |                                                                       |                                                                   |              |                                                                                        |                                           |
| Roof:<br>Heating:<br>Sewer:<br>Ext Feat: |                                                                                               | Membrane<br>Baseboard,Natural Gas<br>None |         |                                                                                                                                                     | Construction:<br>Brick,Composite Siding,Wood Frame<br>Flooring:<br>Carpet,Ceramic Tile,Vinyl Plank<br>Water Source:<br>End/Bemt: |                                                                       |                                                                   |              |                                                                                        |                                           |
| Kitchen Ap<br>Int Feat:<br>Utilities:    | Granite Counters, Kitchen Island, Open Floorplan, Pantry, Soaking Tub, Storage, Vinyl Windows |                                           |         |                                                                                                                                                     |                                                                                                                                  |                                                                       |                                                                   |              | erings                                                                                 |                                           |
| Room                                     |                                                                                               | Level                                     |         | Dimension                                                                                                                                           | s                                                                                                                                | Room                                                                  |                                                                   | Level        | Dime                                                                                   | ensions                                   |
| 4pc Bath                                 | room                                                                                          | Main<br>Main                              |         | 9`2" x 4`1<br>6`10" x 4`                                                                                                                            | LO"                                                                                                                              | Bedroon<br>Living R                                                   |                                                                   | Main<br>Main | 9`3"                                                                                   | x 8`7"<br>" x 9`10"                       |
|                                          | - Primary                                                                                     | Main                                      |         | 11`4" x 9                                                                                                                                           |                                                                                                                                  | -                                                                     |                                                                   |              |                                                                                        |                                           |
|                                          |                                                                                               |                                           |         |                                                                                                                                                     |                                                                                                                                  | Legal/Tax/Financia                                                    |                                                                   |              |                                                                                        |                                           |
| Condo Fee                                | 2:                                                                                            |                                           |         | Title:                                                                                                                                              |                                                                                                                                  |                                                                       |                                                                   | Zoning:      |                                                                                        |                                           |

| \$322                    |                                                                                                                                                                                                                                                                                                                                                                                                                                                                                                                                                                                                                                                                                                                                                                                                                                                                                                                                                                                                                                                                                                                                                                                                                                                                                                                                                                                                      | <b>Fee Simple</b><br>Fee Freg: | DC      |  |  |  |  |  |  |  |
|--------------------------|------------------------------------------------------------------------------------------------------------------------------------------------------------------------------------------------------------------------------------------------------------------------------------------------------------------------------------------------------------------------------------------------------------------------------------------------------------------------------------------------------------------------------------------------------------------------------------------------------------------------------------------------------------------------------------------------------------------------------------------------------------------------------------------------------------------------------------------------------------------------------------------------------------------------------------------------------------------------------------------------------------------------------------------------------------------------------------------------------------------------------------------------------------------------------------------------------------------------------------------------------------------------------------------------------------------------------------------------------------------------------------------------------|--------------------------------|---------|--|--|--|--|--|--|--|
|                          |                                                                                                                                                                                                                                                                                                                                                                                                                                                                                                                                                                                                                                                                                                                                                                                                                                                                                                                                                                                                                                                                                                                                                                                                                                                                                                                                                                                                      | Monthly                        |         |  |  |  |  |  |  |  |
| Legal Desc:              | 1911376                                                                                                                                                                                                                                                                                                                                                                                                                                                                                                                                                                                                                                                                                                                                                                                                                                                                                                                                                                                                                                                                                                                                                                                                                                                                                                                                                                                              |                                | Remarks |  |  |  |  |  |  |  |
|                          |                                                                                                                                                                                                                                                                                                                                                                                                                                                                                                                                                                                                                                                                                                                                                                                                                                                                                                                                                                                                                                                                                                                                                                                                                                                                                                                                                                                                      |                                |         |  |  |  |  |  |  |  |
| Pub Rmks:<br>Inclusions: | Step into this modern 2-beds, 1-bath condo and feel instantly at home. Whether you're a first-time buyer or a savvy investor, this thoughtfully designed space offers 619.11 sq. ft. (RMS) / 694 sq. ft. (builder size) of stylish living. Mornings start in the sleek white kitchen, where quartz countertops, full-height cabinetry, ar upgraded bank of drawers, and a stainless steel appliances + upgraded fridge with a water dispenser, make meal prep a breeze. The open-concept living area is bathed in natural light from the south-facing windows & balcony, while 9 ft ceilings and luxury vinyl plank flooring add a touch of sophistication. And on hot summ days? Your upgraded built-in A/C keeps things cool and comfortable. Both bedrooms are spacious and versatile—perfect for a guest room, office, or roommate setup. The enormous 4pc bathroom showcases ample counter space, an upgraded bank of drawers, and versatile tub & shower combo. Enjoy the convenience of in suite laundry, 1 titled underground parking, and leased storage locker, all within a pet-friendly (with restrictions) complex in the heart of amenity-rich Seton. With shopping, dining, green spaces, and the South Health Campus Hospital just steps away, everything you need is within reach. This isn't just a home—it's a lifestyle Don't wait to buy real estate —buy real estate and wait! |                                |         |  |  |  |  |  |  |  |
| Property Listed By:      | Real Broker                                                                                                                                                                                                                                                                                                                                                                                                                                                                                                                                                                                                                                                                                                                                                                                                                                                                                                                                                                                                                                                                                                                                                                                                                                                                                                                                                                                          |                                |         |  |  |  |  |  |  |  |