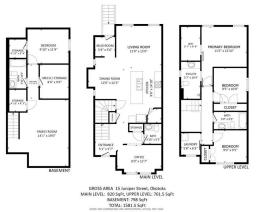

Utilities and Features

| Roof:<br>Heating:<br>Sewer: | Asphalt Shingle<br>Forced Air | Construction:<br>Stone, Vinyl Siding, Wood Frame<br>Flooring:                                                                                                                              |                |                           |                           |               |  |  |
|-----------------------------|-------------------------------|--------------------------------------------------------------------------------------------------------------------------------------------------------------------------------------------|----------------|---------------------------|---------------------------|---------------|--|--|
| Ext Feat:                   | Private Yard                  |                                                                                                                                                                                            |                | Carpet, Tile, Vinyl Plank | Carpet, Tile, Vinyl Plank |               |  |  |
|                             |                               |                                                                                                                                                                                            | Water Source:  |                           |                           |               |  |  |
|                             | Fnd/Bsmt:<br>Poured Concrete  |                                                                                                                                                                                            |                |                           |                           |               |  |  |
| Kitchen Appl:               |                               | Central Air Conditioner, Dishwasher, Dryer, Freezer, Garage Control(s), Induction Cooktop, Microwave, Oven-Built-In, Range Hood, Refrigerator, Washer, Water<br>Softener, Window Coverings |                |                           |                           |               |  |  |
| Int Feat:<br>Utilities:     |                               | Kitchen Island,No Smoking Home,Open Floorplan,Pantry,Quartz Counters,See Remarks                                                                                                           |                |                           |                           |               |  |  |
|                             |                               |                                                                                                                                                                                            |                | Room Information          |                           |               |  |  |
| Room                        |                               | Level                                                                                                                                                                                      | Dimensions     | <u>Room</u>               | Level                     | Dimensions    |  |  |
| Entrance                    |                               | Main                                                                                                                                                                                       | 5`1" x 5`7"    | Office                    | Main                      | 8`0" x 12`7"  |  |  |
| Kitchen                     |                               | Main                                                                                                                                                                                       | 9`6" x 14`10"  | Living Room               | Main                      | 12`9" x 13`0" |  |  |
| Dining Room                 |                               | Main                                                                                                                                                                                       | 12`0" x 12`3"  | Mud Room                  | Main                      | 5`4" x 5`6"   |  |  |
| Bedroom - Pri               | mary                          | Upper                                                                                                                                                                                      | 11`5" x 12`10" | Bedroom                   | Upper                     | 9`5" x 10`0"  |  |  |
| Bedroom                     |                               | Upper                                                                                                                                                                                      | 9`0" x 9`5"    | Laundry                   | Upper                     | 5`8" x 6`3"   |  |  |
| 2pc Bathroom                | 1                             | Main                                                                                                                                                                                       | 4`10" x 5`5"   | 3pc Ensuite bath          | Upper                     | 5`7" x 10`4"  |  |  |

| 4pc Bathroom<br>Family Room<br>Furnace/Utility Room | Upper<br>Basement<br>Basement                                                                                                                                                                                               | 5`0" x 9`5"<br>14`1" x 19`0"<br>8`4" x 9`9"                                                                                                                                                                                                                                                                    | 4pc Bathroom<br>Bedroom                                                                                                                                                                                                                                                                 | Basement<br>Basement                                                                                                                                                                                                                                                                     | 5`0" x 8`5"<br>9`10" x 11`9"                                                                                                                                                                                                                                                                                                                                                                                                            |  |  |
|-----------------------------------------------------|-----------------------------------------------------------------------------------------------------------------------------------------------------------------------------------------------------------------------------|----------------------------------------------------------------------------------------------------------------------------------------------------------------------------------------------------------------------------------------------------------------------------------------------------------------|-----------------------------------------------------------------------------------------------------------------------------------------------------------------------------------------------------------------------------------------------------------------------------------------|------------------------------------------------------------------------------------------------------------------------------------------------------------------------------------------------------------------------------------------------------------------------------------------|-----------------------------------------------------------------------------------------------------------------------------------------------------------------------------------------------------------------------------------------------------------------------------------------------------------------------------------------------------------------------------------------------------------------------------------------|--|--|
| Legal/Tax/Financial                                 |                                                                                                                                                                                                                             |                                                                                                                                                                                                                                                                                                                |                                                                                                                                                                                                                                                                                         |                                                                                                                                                                                                                                                                                          |                                                                                                                                                                                                                                                                                                                                                                                                                                         |  |  |
| Title:                                              |                                                                                                                                                                                                                             | Zoning:                                                                                                                                                                                                                                                                                                        |                                                                                                                                                                                                                                                                                         |                                                                                                                                                                                                                                                                                          |                                                                                                                                                                                                                                                                                                                                                                                                                                         |  |  |
| Fee Simple<br>Legal Desc:                           | 1810667                                                                                                                                                                                                                     | TN                                                                                                                                                                                                                                                                                                             |                                                                                                                                                                                                                                                                                         |                                                                                                                                                                                                                                                                                          |                                                                                                                                                                                                                                                                                                                                                                                                                                         |  |  |
| Legal Desc.                                         | 1010007                                                                                                                                                                                                                     |                                                                                                                                                                                                                                                                                                                | Remarks                                                                                                                                                                                                                                                                                 |                                                                                                                                                                                                                                                                                          |                                                                                                                                                                                                                                                                                                                                                                                                                                         |  |  |
| Pub Rmks:<br>Inclusions:<br>Property Listed By:     | Homes and exudes su<br>spacious study at the<br>lighting, induction coc<br>spacious living room v<br>ensuite bathroom w u<br>fourth bedroom and a<br>26X22 GARAGE. Did w<br>golf course, shopping,<br>oversized garage, the | perb quality and beautiful high qua<br>front of the home, gorgeous kitche<br>ok-top, built-in wall oven, pull-out g<br>v large windows overlooking yard,<br>pgraded shower glass & tiled walls<br>nother full bathroom. SOUTH BACK<br>e mention AC, water softener, upg<br>, restaurants & schools. If you are | ality finishing throughout. STEP<br>en w huge island and filled to th<br>garbage & compost, oversized s<br>dining area, and back hall with<br>s, two additional bedrooms, lau<br>( YARD is beautifully landscape<br>raded vinyl plank and carpet th<br>looking for a fully finished hom | INSIDE (click 3D virtual tour) are<br>be brim with upgrades (quartz co<br>silgranite sink, reverse-osmosis<br>build-ins. UPPER FLOOR feature<br>ndry room and full bathroom. BA<br>d with grassed area, concrete pa<br>roughout? Location is fantastic<br>e with Morrison Home's amazing | GARAGE? This gem was built by Morrison<br>and see for yourself MAIN FLOOR features<br>buntertop, full height cabinets, under cabinet<br>water station & high end appliances),<br>es primary bedroom with walk-in closet and<br>ASEMENT features large recreation room,<br>atio with metal gazebo, and OVERSIZED<br>with easy access to parks, pathways, pond,<br>g quality, \$75K+ of upgrades, and an<br>not included) are negotiable. |  |  |