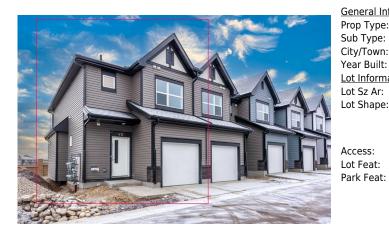

## 25 EVANSCREST Mews #411, Calgary T3P 2A3

| MLS®#:  | A2193217 | Area:   | Evanston | Listing<br>Date: | 02/07/25       | List Price: <b>\$519,998</b> |
|---------|----------|---------|----------|------------------|----------------|------------------------------|
| Status: | Active   | County: | Calgary  | Change:          | +\$10k, 10-Feb | Association: Fort McMurray   |

Back Yard,Corner Lot,Garden,Landscaped,No Neighbours Behind,Rectangular Lot,Standard Shaped Lot Single Garage Attached

Utilities and Features

| Roof:<br>Heating:                                                                                                                                                                                                                                                                                                                                         | Asphalt Shingle<br>Forced Air |                 | Construction:<br>Vinyl Siding,Wood Frame |                                                       |               |  |  |  |  |  |
|-----------------------------------------------------------------------------------------------------------------------------------------------------------------------------------------------------------------------------------------------------------------------------------------------------------------------------------------------------------|-------------------------------|-----------------|------------------------------------------|-------------------------------------------------------|---------------|--|--|--|--|--|
| Sewer:<br>Ext Feat:                                                                                                                                                                                                                                                                                                                                       | Balcony,BBQ gas line          |                 | 5                                        | Flooring:<br>Carpet,Tile,Vinyl Plank<br>Water Source: |               |  |  |  |  |  |
| LALTEDI.                                                                                                                                                                                                                                                                                                                                                  | balcony, bbQ gas inte         |                 | Water Source:                            |                                                       |               |  |  |  |  |  |
|                                                                                                                                                                                                                                                                                                                                                           |                               |                 | Fnd/Bsmt:                                |                                                       |               |  |  |  |  |  |
| Kitchon Apply                                                                                                                                                                                                                                                                                                                                             | Dichwashor I                  | Poured Concrete |                                          |                                                       |               |  |  |  |  |  |
| Kitchen Appl: Dishwasher,Electric Stove,Garage Control(s),Humidifier,Microwave Hood Fan,Refrigerator,Washer/Dryer   Int Feat: Bathroom Rough-in,Double Vanity,Kitchen Island,Open Floorplan,Pantry,Quartz Counters,Storage,Walk-In Close   Utilities: Dishwasher,Electric Stove,Garage Control(s),Humidifier,Microwave Hood Fan,Refrigerator,Washer/Dryer |                               |                 |                                          | -                                                     |               |  |  |  |  |  |
|                                                                                                                                                                                                                                                                                                                                                           |                               |                 | Room Information                         |                                                       |               |  |  |  |  |  |
| Room                                                                                                                                                                                                                                                                                                                                                      | Level                         | Dimensions      | Room                                     | Level                                                 | Dimensions    |  |  |  |  |  |
| Dining Room                                                                                                                                                                                                                                                                                                                                               | Main                          | 8`7" x 9`1"     | Kitchen                                  | Main                                                  | 14`0" x 13`8" |  |  |  |  |  |
| Living Room                                                                                                                                                                                                                                                                                                                                               | Main                          | 10`11" x 9`3"   | 2pc Bathroom                             | Main                                                  | 7`1" x 3`3"   |  |  |  |  |  |
| Bedroom - Prin                                                                                                                                                                                                                                                                                                                                            | mary Upper                    | 13`0" x 12`3"   | Bedroom                                  | Upper                                                 | 11`8" x 9`2"  |  |  |  |  |  |
| Bedroom                                                                                                                                                                                                                                                                                                                                                   | Upper                         | 11`2" x 8`11"   | 4pc Ensuite bath                         | Upper                                                 | 8`9" x 7`7"   |  |  |  |  |  |
| 4pc Bathroom                                                                                                                                                                                                                                                                                                                                              | Upper                         | 8`6" x 5`1"     |                                          |                                                       |               |  |  |  |  |  |
|                                                                                                                                                                                                                                                                                                                                                           |                               |                 | Legal/Tax/Financial                      |                                                       |               |  |  |  |  |  |