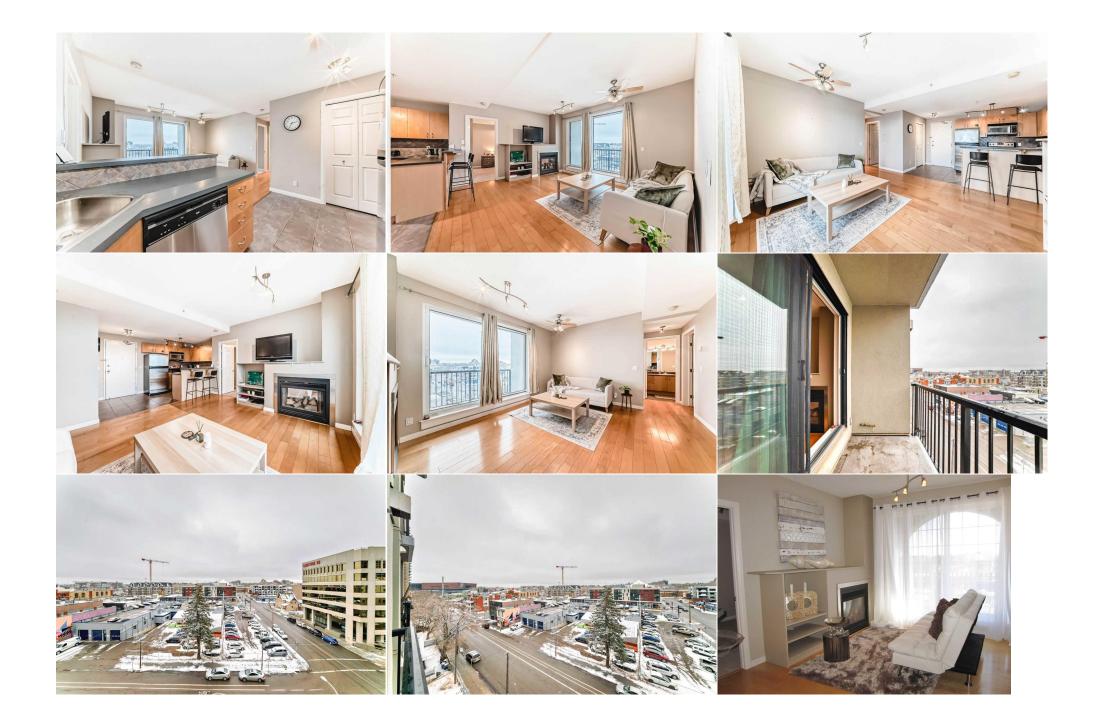

| Legal Desc:                        | Fee Freq:<br>Monthly<br>0213028                                                                                                                                                                                                                                                                                                                                                                                                                                                                                                                                                                                                                                                                                                                                                                                                                                                                                                                                                                                                                                                                                                                                                                                 |  |  |  |  |
|------------------------------------|-----------------------------------------------------------------------------------------------------------------------------------------------------------------------------------------------------------------------------------------------------------------------------------------------------------------------------------------------------------------------------------------------------------------------------------------------------------------------------------------------------------------------------------------------------------------------------------------------------------------------------------------------------------------------------------------------------------------------------------------------------------------------------------------------------------------------------------------------------------------------------------------------------------------------------------------------------------------------------------------------------------------------------------------------------------------------------------------------------------------------------------------------------------------------------------------------------------------|--|--|--|--|
|                                    | Remarks                                                                                                                                                                                                                                                                                                                                                                                                                                                                                                                                                                                                                                                                                                                                                                                                                                                                                                                                                                                                                                                                                                                                                                                                         |  |  |  |  |
| Pub Rmks:                          | Superb central location in a well run, concrete building! Good sized, sunny south facing balcony with BBQ gas hookup will have a great view of the Stampede<br>fireworks come July. #602 features a functional floor plan with two bedrooms and two full baths (one ensuite and one main), engineered maple hardwood floors,<br>stainless steel appliances and breakfast ledge in the kitchen. Want more dining space? The combination living and dining area has room for both. Built in shelving<br>around the double sided gas fireplace in the living room for cozy nights. The generous primary bedroom shares the other side of the gas fireplace and it's own four<br>piece ensuite with a bathtub. Second bedroom is on the other side of the living space with easy access to the other full four piece bathroom, also with a tub. The in<br>suite laundry has it's own room along with some storage space. Top it all off with a reasonable condo fee, a spacious underground titled parking stall, plus covered<br>visitor parking (beside the main entrance). You'll love being a short walk to the shops and services of 1st Street SW, 17th Avenue SW, MNP Sport Centre and the<br>downtown core. |  |  |  |  |
| Inclusions:<br>Property Listed By: | N/A<br>Houston Realty.ca                                                                                                                                                                                                                                                                                                                                                                                                                                                                                                                                                                                                                                                                                                                                                                                                                                                                                                                                                                                                                                                                                                                                                                                        |  |  |  |  |