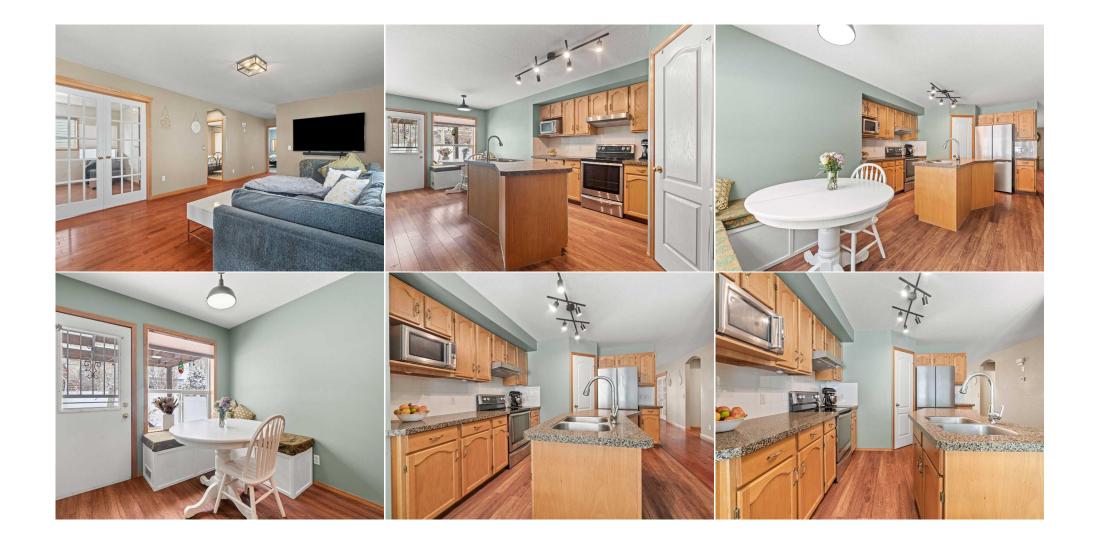

Basement

26`9" x 12`7"

| Roof:                                    | Asphalt Shingle                                                                                                                                                                                      |               | Construction:             | Construction:               |               |  |  |  |
|------------------------------------------|------------------------------------------------------------------------------------------------------------------------------------------------------------------------------------------------------|---------------|---------------------------|-----------------------------|---------------|--|--|--|
| Heating:                                 | Forced Air,Natural Gas                                                                                                                                                                               |               | Vinyl Siding,Wood Frame   | Vinyl Siding,Wood Frame     |               |  |  |  |
| Sewer:                                   |                                                                                                                                                                                                      |               | Flooring:                 | Flooring:                   |               |  |  |  |
| Ext Feat:                                | None                                                                                                                                                                                                 |               | Carpet, Hardwood, Vinyl P | Carpet,Hardwood,Vinyl Plank |               |  |  |  |
|                                          |                                                                                                                                                                                                      |               | Water Source:             | Water Source:<br>Fnd/Bsmt:  |               |  |  |  |
|                                          |                                                                                                                                                                                                      |               | Fnd/Bsmt:                 |                             |               |  |  |  |
|                                          | Poured Concrete                                                                                                                                                                                      |               |                           |                             |               |  |  |  |
| Kitchen Appl:<br>Int Feat:<br>Utilities: | Dishwasher,Dryer,Electric Stove,Garage Control(s),Microwave,Range Hood,Refrigerator,Washer,Window Coverings<br>French Door,Granite Counters,Kitchen Island,No Smoking Home,Storage,Walk-In Closet(s) |               |                           |                             |               |  |  |  |
|                                          | Room Information                                                                                                                                                                                     |               |                           |                             |               |  |  |  |
| Room                                     | Level                                                                                                                                                                                                | Dimensions    | Room                      | Level                       | Dimensions    |  |  |  |
| Living Room                              | Main                                                                                                                                                                                                 | 17`9" x 15`2" | Kitchen                   | Main                        | 13`0" x 10`9" |  |  |  |
| Breakfast Nool                           |                                                                                                                                                                                                      | 8`3" x 8`10"  | Bedroom - Primary         | Main                        | 14`0" x 9`11" |  |  |  |
| 4pc Ensuite ba                           |                                                                                                                                                                                                      | 7`1" x 5`2"   | Bedroom                   | Main                        | 9`3" x 10`9"  |  |  |  |
| Bedroom                                  | Main                                                                                                                                                                                                 | 11`8" x 10`9" | 4pc Bathroom              | Main                        | 5`0" x 7`3"   |  |  |  |

20`0" x 10`8"

| Bedroom<br>Laundry                              | Basement<br>Basement                                                                                                                                                                                                                                                                                                                                                                                                                                                                                                                                                                                                                                                                                                                                                                                                                                                                                                                                                                                                                                                                                                                                                                                                     | 11`7" x 8`5"<br>8`8" x 10`10" | 4pc Bathroom<br>Furnace/Utility Room<br>Legal/Tax/Financial | Basement<br>Basement | 5`0" x 10`6"<br>5`2" x 10`6" |  |
|-------------------------------------------------|--------------------------------------------------------------------------------------------------------------------------------------------------------------------------------------------------------------------------------------------------------------------------------------------------------------------------------------------------------------------------------------------------------------------------------------------------------------------------------------------------------------------------------------------------------------------------------------------------------------------------------------------------------------------------------------------------------------------------------------------------------------------------------------------------------------------------------------------------------------------------------------------------------------------------------------------------------------------------------------------------------------------------------------------------------------------------------------------------------------------------------------------------------------------------------------------------------------------------|-------------------------------|-------------------------------------------------------------|----------------------|------------------------------|--|
| Title:<br>Fee Simple<br>Legal Desc:             | 9910199                                                                                                                                                                                                                                                                                                                                                                                                                                                                                                                                                                                                                                                                                                                                                                                                                                                                                                                                                                                                                                                                                                                                                                                                                  | Zoning:<br><b>R-CG</b>        |                                                             |                      |                              |  |
|                                                 |                                                                                                                                                                                                                                                                                                                                                                                                                                                                                                                                                                                                                                                                                                                                                                                                                                                                                                                                                                                                                                                                                                                                                                                                                          |                               | Remarks                                                     |                      |                              |  |
| Pub Rmks:<br>Inclusions:<br>Property Listed By: | 4 BEDROOMS   3 BATHROOMS   BUNGALOW   2,231 SQ FT OF LIVING SPACE   DOUBLE ATTACHED GARAGE   Welcome to this charming starter home in the family<br>friendly community of Tuscany. As you enter the home you are welcomed into a large foyer with high ceilings and front entry closet. The spacious living room is<br>flooded with light from the front south east facing window. Just steps away, the kitchen features a large island, spacious pantry and eating area overlooking the<br>fully fenced backyard with patio and pergola. The primary bedroom features a 4-piece ensuite bathroom and walk-in closet. This home features 2 additional<br>bedrooms on the main floor, one that with french doors that can be used as an office as well as a 4-piece bathroom. As you make your way downstairs, you will be<br>amazed at the large recreation room with feature gas fire place. The basement includes a fourth bedroom, 4-piece bathroom, large laundry room with cabinetry and<br>plenty of room for storage. Enjoy the amenities of Tuscany including walking paths, schools, shopping, Tuscany Club, baseball diamonds and more. NO SHOWINGS<br>UNTIL FRIDAY, FEBRUARY 14th.<br>None<br>W: RE/MAX First |                               |                                                             |                      |                              |  |