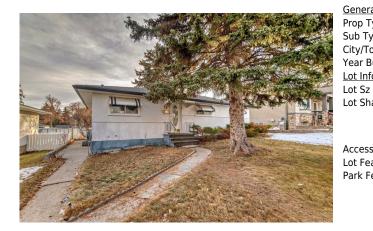

## 15 HARLOW Avenue, Calgary T2K 2G2

| MLS®#:  | A2193338 | Area:   | Highwood | Listing<br>Date: | 02/07/25 | List Price: \$699,500      |
|---------|----------|---------|----------|------------------|----------|----------------------------|
| Status: | Active   | County: | Calgary  | Change:          | None     | Association: Fort McMurray |

| eral Information  | 1           |                      |       | DOM           |           |
|-------------------|-------------|----------------------|-------|---------------|-----------|
| Type:             | Residential |                      |       | 15            |           |
| Туре:             | Detached    |                      |       | <u>Layout</u> |           |
| Town:             | Calgary     | Finished Floor Ar    | ea    | Beds:         | 4 (3 1 )  |
| Built:            | 1955        | Abv Sqft:            | 1,217 | Baths:        | 2.0 (2 0) |
| <u>nformation</u> |             | Low Sqft:            |       | Style:        | Bungalow  |
| Sz Ar:            | 5,500 sqft  | Ttl Sqft:            | 1,217 |               |           |
| Shape:            |             |                      |       | Parking       |           |
|                   |             |                      |       | Ttl Park:     | 0         |
|                   |             |                      |       | Garage Sz:    | · ·       |
| ess:              |             |                      |       | 53. dgc 52.   |           |
| eat:              |             | angular Lot,See Rema |       |               |           |
| Feat:             | Off Street  |                      |       |               |           |

| Living Room              | Main                                                                                                                                                                                                                                                                                                                                                                                                                                                                                                                                                                                                                                                                                                                                                                                                                                                                                                                                                                                                                                                                                                                                                                                                                                                                                                                                                                                                                                      | 39`8" x 71`11"         | <b>Bedroom</b><br>Legal/Tax/Financial | Basement | 37`2" x 33`4" |  |  |  |
|--------------------------|-------------------------------------------------------------------------------------------------------------------------------------------------------------------------------------------------------------------------------------------------------------------------------------------------------------------------------------------------------------------------------------------------------------------------------------------------------------------------------------------------------------------------------------------------------------------------------------------------------------------------------------------------------------------------------------------------------------------------------------------------------------------------------------------------------------------------------------------------------------------------------------------------------------------------------------------------------------------------------------------------------------------------------------------------------------------------------------------------------------------------------------------------------------------------------------------------------------------------------------------------------------------------------------------------------------------------------------------------------------------------------------------------------------------------------------------|------------------------|---------------------------------------|----------|---------------|--|--|--|
| Title:<br>Fee Simple     |                                                                                                                                                                                                                                                                                                                                                                                                                                                                                                                                                                                                                                                                                                                                                                                                                                                                                                                                                                                                                                                                                                                                                                                                                                                                                                                                                                                                                                           | Zoning:<br><b>R-C2</b> |                                       |          |               |  |  |  |
| Legal Desc:              | 1277GW                                                                                                                                                                                                                                                                                                                                                                                                                                                                                                                                                                                                                                                                                                                                                                                                                                                                                                                                                                                                                                                                                                                                                                                                                                                                                                                                                                                                                                    |                        | Remarks                               |          |               |  |  |  |
| Pub Rmks:<br>Inclusions: | Remarks INCREDIBLE OPPORTUNITY in HIGHWOOD! This fully developed bungalow sits on a huge 55FT RC2 lot across from a park, offering endless possibilities—move in, renovate, or redevelop! Featuring brand-new luxury vinyl plank flooring (2025), a new roof (June 2024), and a separate entrance, this home is perfect for familie investors, or builders. The layout is truly exceptional, with a massive extended living and dining/family room—perfect for gatherings and entertaining! The brigh open design boasts 2300+ sq. ft. of living space, a cozy stone fireplace, a spacious kitchen with stainless steel appliances, and 4 bedrooms + 2 full bathrooms. T fully finished basement includes a huge rec room, bedroom, and bath—ideal for future suite potential (subject to city approval). The south-facing backyard is a dream with mature trees, a large deck, alley access, and space for RV parking. Nestled in the heart of Highwood, this home is just steps from Highwood Outdoor Pool, Skating Rink, Community Hall, and Tennis Courts—your family can enjoy year-round activities right outside your door! Surrounded by scenic parks, playgrounds, and walking paths, and just minutes from Nose Hill Park, Confederation Park, top-rated schools, shopping, and transit, this is a prime inner-city ge offering an unbeatable active, family-friendly lifestyle. All this, and only 10 minutes to downtown! N/A |                        |                                       |          |               |  |  |  |