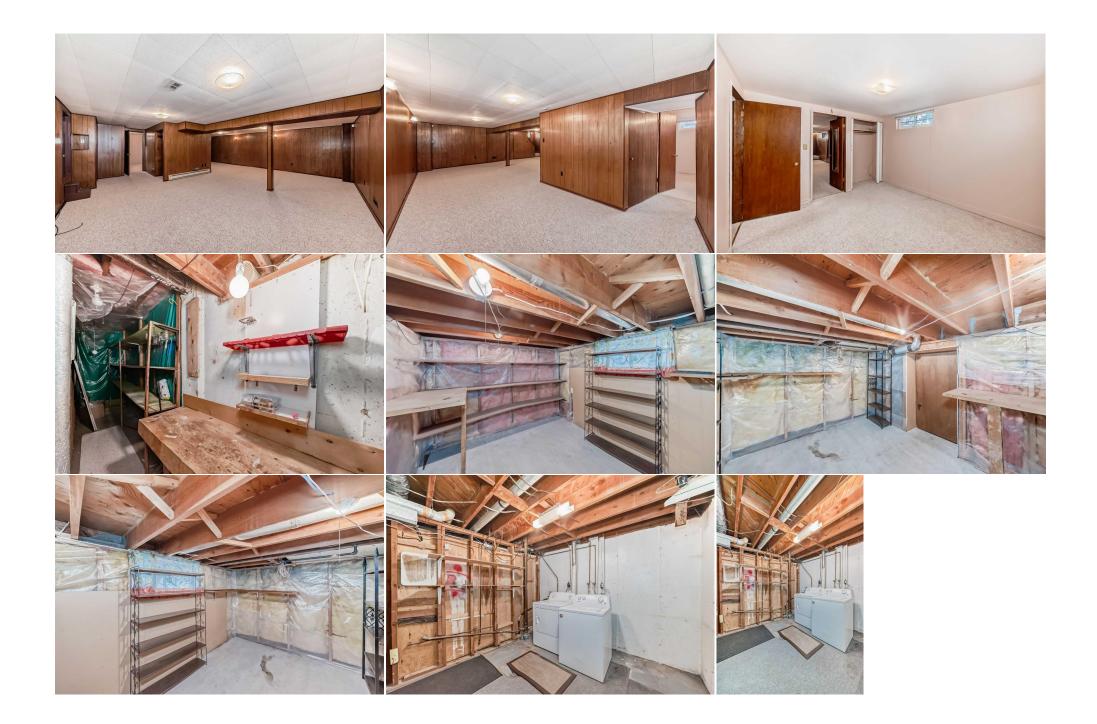

Utilities and Features

| Roof:<br>Heating:<br>Sewer:              | Asphalt Shingle<br>Forced Air | 9                                                                                                                                      |                                                                          | Construction:<br>Wood Frame<br>Flooring: | Wood Frame |                |  |  |
|------------------------------------------|-------------------------------|----------------------------------------------------------------------------------------------------------------------------------------|--------------------------------------------------------------------------|------------------------------------------|------------|----------------|--|--|
| Ext Feat: <b>Other,Private Yard</b>      |                               |                                                                                                                                        | Carpet,Tile,Vinyl Plank<br>Water Source:<br>Fnd/Bsmt:<br>Poured Concrete |                                          |            |                |  |  |
| Kitchen Appl:<br>Int Feat:<br>Utilities: |                               | Built-In Oven,Dryer,Electric Cooktop,Range Hood,Refrigerator,Washer,Window Coverings<br>Open Floorplan,See Remarks<br>Room Information |                                                                          |                                          |            |                |  |  |
| Room                                     |                               | Level                                                                                                                                  | Dimensions                                                               | Room                                     | Level      | Dimensions     |  |  |
| Bedroom - Prin                           |                               | Main                                                                                                                                   | 40`2" x 34`2"                                                            | Storage                                  | Basement   | 10`8" x 51`1"  |  |  |
| 4pc Bathroom                             |                               | Main                                                                                                                                   | 40 2 × 34 2<br>23`9" x 16`2"                                             | Storage                                  | Basement   | 35`3" x 26`0"  |  |  |
| Bedroom                                  |                               | Main                                                                                                                                   | 35`3" x 29`6"                                                            | Game Room                                | Basement   | 53`7" x 47`10" |  |  |
| Bedroom                                  |                               | Main                                                                                                                                   | 35`3" x 29`6"                                                            | Family Room                              | Basement   | 88`4" x 30`4"  |  |  |
| Dining Room                              |                               | Main                                                                                                                                   | 34`2" x 40`2"                                                            | Laundry                                  | Basement   | 32`3" x 31`5"  |  |  |
| Kitchen                                  |                               | Main                                                                                                                                   | 41`7" x 41`3"                                                            | Furnace/Utility Room                     | Basement   | 27`11" x 22`8" |  |  |
| Entrance                                 |                               | Main                                                                                                                                   | 10`11" x 20`6"                                                           | 3pc Bathroom                             | Basement   | 24`10" x 13`1" |  |  |

| Living Room              | Main                                                                                                                                                                                                                                                                                                                                                                                                                                                                                                                                                                                                                                                                                                                                                                                                                                                                                                                                                                                                                                                                                                                                                                                                                                                                                                                                                                                                                                      | 39`8" x 71`11"         | <b>Bedroom</b><br>Legal/Tax/Financial | Basement | 37`2" x 33`4" |  |  |  |
|--------------------------|-------------------------------------------------------------------------------------------------------------------------------------------------------------------------------------------------------------------------------------------------------------------------------------------------------------------------------------------------------------------------------------------------------------------------------------------------------------------------------------------------------------------------------------------------------------------------------------------------------------------------------------------------------------------------------------------------------------------------------------------------------------------------------------------------------------------------------------------------------------------------------------------------------------------------------------------------------------------------------------------------------------------------------------------------------------------------------------------------------------------------------------------------------------------------------------------------------------------------------------------------------------------------------------------------------------------------------------------------------------------------------------------------------------------------------------------|------------------------|---------------------------------------|----------|---------------|--|--|--|
| Title:<br>Fee Simple     |                                                                                                                                                                                                                                                                                                                                                                                                                                                                                                                                                                                                                                                                                                                                                                                                                                                                                                                                                                                                                                                                                                                                                                                                                                                                                                                                                                                                                                           | Zoning:<br><b>R-C2</b> |                                       |          |               |  |  |  |
| Legal Desc:              | 1277GW                                                                                                                                                                                                                                                                                                                                                                                                                                                                                                                                                                                                                                                                                                                                                                                                                                                                                                                                                                                                                                                                                                                                                                                                                                                                                                                                                                                                                                    |                        | Remarks                               |          |               |  |  |  |
| Pub Rmks:<br>Inclusions: | Remarks INCREDIBLE OPPORTUNITY in HIGHWOOD! This fully developed bungalow sits on a huge 55FT RC2 lot across from a park, offering endless possibilities—move in, renovate, or redevelop! Featuring brand-new luxury vinyl plank flooring (2025), a new roof (June 2024), and a separate entrance, this home is perfect for familie investors, or builders. The layout is truly exceptional, with a massive extended living and dining/family room—perfect for gatherings and entertaining! The brigh open design boasts 2300+ sq. ft. of living space, a cozy stone fireplace, a spacious kitchen with stainless steel appliances, and 4 bedrooms + 2 full bathrooms. T fully finished basement includes a huge rec room, bedroom, and bath—ideal for future suite potential (subject to city approval). The south-facing backyard is a dream with mature trees, a large deck, alley access, and space for RV parking. Nestled in the heart of Highwood, this home is just steps from Highwood Outdoor Pool, Skating Rink, Community Hall, and Tennis Courts—your family can enjoy year-round activities right outside your door! Surrounded by scenic parks, playgrounds, and walking paths, and just minutes from Nose Hill Park, Confederation Park, top-rated schools, shopping, and transit, this is a prime inner-city ge offering an unbeatable active, family-friendly lifestyle. All this, and only 10 minutes to downtown! N/A |                        |                                       |          |               |  |  |  |