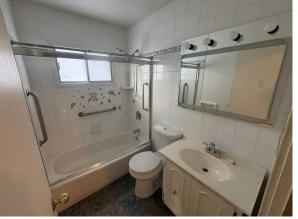

Utilities and Features

| Roof:<br>Heating:<br>Sewer:              | Asphalt Shingle<br>Forced Air | 9                                                                                                                                      |                                                                          | Construction:<br>Wood Frame<br>Flooring: | Wood Frame |                |  |  |
|------------------------------------------|-------------------------------|----------------------------------------------------------------------------------------------------------------------------------------|--------------------------------------------------------------------------|------------------------------------------|------------|----------------|--|--|
| Ext Feat: <b>Other,Private Yard</b>      |                               |                                                                                                                                        | Carpet,Tile,Vinyl Plank<br>Water Source:<br>Fnd/Bsmt:<br>Poured Concrete |                                          |            |                |  |  |
| Kitchen Appl:<br>Int Feat:<br>Utilities: |                               | Built-In Oven,Dryer,Electric Cooktop,Range Hood,Refrigerator,Washer,Window Coverings<br>Open Floorplan,See Remarks<br>Room Information |                                                                          |                                          |            |                |  |  |
| Room                                     |                               | Level                                                                                                                                  | Dimensions                                                               | Room                                     | Level      | Dimensions     |  |  |
| Bedroom - Prin                           |                               | Main                                                                                                                                   | 40`2" x 34`2"                                                            | Storage                                  | Basement   | 10`8" x 51`1"  |  |  |
| 4pc Bathroom                             |                               | Main                                                                                                                                   | 40 2 × 34 2<br>23`9" x 16`2"                                             | Storage                                  | Basement   | 35`3" x 26`0"  |  |  |
| Bedroom                                  |                               | Main                                                                                                                                   | 35`3" x 29`6"                                                            | Game Room                                | Basement   | 53`7" x 47`10" |  |  |
| Bedroom                                  |                               | Main                                                                                                                                   | 35`3" x 29`6"                                                            | Family Room                              | Basement   | 88`4" x 30`4"  |  |  |
| Dining Room                              |                               | Main                                                                                                                                   | 34`2" x 40`2"                                                            | Laundry                                  | Basement   | 32`3" x 31`5"  |  |  |
| Kitchen                                  |                               | Main                                                                                                                                   | 41`7" x 41`3"                                                            | Furnace/Utility Room                     | Basement   | 27`11" x 22`8" |  |  |
| Entrance                                 |                               | Main                                                                                                                                   | 10`11" x 20`6"                                                           | 3pc Bathroom                             | Basement   | 24`10" x 13`1" |  |  |