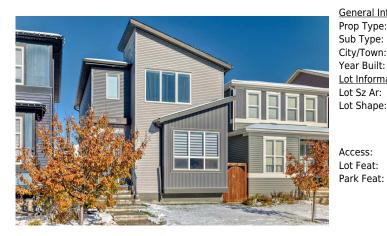

## 148 HOWSE Avenue, Calgary T3P 0W1

| MLS®#:  | A2193499 | Area:   | Livingston | Listing          | 02/09/25 | List Price: <b>\$730,000</b> |
|---------|----------|---------|------------|------------------|----------|------------------------------|
| Status: | Active   | County: | Calgary    | Date:<br>Change: | None     | Association: Fort McMurray   |

| ral Information  |             |                    | DOM       |               |           |
|------------------|-------------|--------------------|-----------|---------------|-----------|
| Гуре:            | Residential |                    |           | 68            |           |
| ype:             | Detached    |                    |           | <u>Layout</u> |           |
| own:             | Calgary     | Finished Floor Are | <u>ea</u> | Beds:         | 4(31)     |
| Built:           | 2017        | Abv Sqft:          | 1,452     | Baths:        | 3.5 (3 1) |
| <u>formation</u> |             | Low Sqft:          |           | Style:        | 2 Storey  |
| z Ar:            | 2,809 sqft  | Ttl Sqft:          | 1,452     |               |           |
| nape:            |             |                    |           | Parking       |           |
|                  |             |                    |           | Ttl Park:     | 2         |
|                  |             |                    |           | Garage Sz:    | 2         |
| s:               |             |                    |           | -             |           |