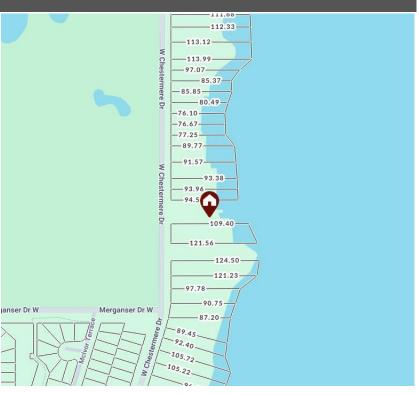

enjoying the incredible lake view or taking the boat out for the day. The well crafted beachfront has a boat launch and dock. From this amazing location you are just

steps to the beach, arena and all of the shops and restaurants Chestermere has to offer. Frontage of 15.24M & Depth of 109.55M. N/A