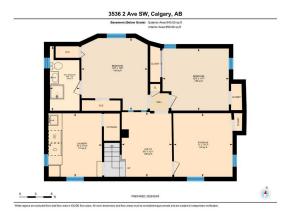

| eneral Informatio     |                                                  |                   |           | DOM           |           |  |
|-----------------------|--------------------------------------------------|-------------------|-----------|---------------|-----------|--|
| ор Туре:              | Residential                                      |                   |           | 70            |           |  |
| ıb Type:              | Detached                                         |                   |           | <u>Layout</u> |           |  |
| ty/Town:              | Calgary                                          | Finished Floor Ar | <u>ea</u> | Beds:         | 5 (3 2 )  |  |
| ear Built:            | 1912                                             | Abv Sqft:         | 1,895     | Baths:        | 3.5 (3 1) |  |
| <u>ot Information</u> |                                                  | Low Sqft:         |           | Style:        | 2 Storey  |  |
| ot Sz Ar:             | 5,736 sqft                                       | Ttl Sqft:         | 1,895     |               |           |  |
| ot Shape:             |                                                  |                   |           | Parking       |           |  |
|                       |                                                  |                   |           | Ttl Park:     | 2         |  |
|                       |                                                  |                   |           | Garage Sz:    | 1         |  |
| ccess:                |                                                  |                   |           | -             |           |  |
| ot Feat:              | Back Lane,Back Yard,Front Yard,Garden,Landscaped |                   |           |               |           |  |
| ark Feat:             | Off Street, Oversized, Single Garage Detached    |                   |           |               |           |  |

| Roof: Asphalt Shingle                                                |                                     | Construction:                    |                              |                                               |                                  |  |  |  |
|----------------------------------------------------------------------|-------------------------------------|----------------------------------|------------------------------|-----------------------------------------------|----------------------------------|--|--|--|
| Heating: Boiler,Natural Gas,Radiant<br>Sewer:                        |                                     |                                  | <b>Asbestos</b><br>Flooring: |                                               |                                  |  |  |  |
|                                                                      |                                     |                                  |                              |                                               |                                  |  |  |  |
| Ext Feat:                                                            | Balcony,Courtyard,Garden,Private Ya | rd                               | • •                          | Carpet,Ceramic Tile,Hardwood<br>Water Source: |                                  |  |  |  |
|                                                                      |                                     |                                  |                              |                                               |                                  |  |  |  |
|                                                                      |                                     |                                  | Fnd/Bsmt:<br>Block           |                                               |                                  |  |  |  |
|                                                                      |                                     |                                  |                              |                                               |                                  |  |  |  |
| Kitchen Appl: Dishwasher,Electric Stove,Microwave Hood Fan,Refrigera |                                     | ator,Washer/Dryer                |                              |                                               |                                  |  |  |  |
| Int Feat: No Smoking Home,Quartz Counters,Vinyl Windows              |                                     |                                  |                              |                                               |                                  |  |  |  |
| Utilities:                                                           |                                     |                                  |                              |                                               |                                  |  |  |  |
|                                                                      |                                     |                                  |                              |                                               |                                  |  |  |  |
|                                                                      |                                     |                                  | Room Information             |                                               |                                  |  |  |  |
| Room                                                                 | Level                               | Dimensions                       | Room Information Room        | Level                                         | Dimensions                       |  |  |  |
|                                                                      |                                     | <u>Dimensions</u><br>7`7" x 5`1" |                              | <u>Level</u><br>Main                          | <u>Dimensions</u><br>5`6" x 6`4" |  |  |  |
| pc Bathroom                                                          |                                     |                                  | Room                         |                                               |                                  |  |  |  |
| 2pc Bathroom<br>Dining Room                                          | Main                                | 7`7" x 5`1"                      | <u>Room</u><br>Den           | Main                                          | 5`6" x 6`4"                      |  |  |  |
| Room<br>2pc Bathroom<br>Dining Room<br>Kitchen<br>Sunroom/Sola       | Main<br>Main<br>Main                | 7`7" x 5`1"<br>14`9" x 13`11"    | Room<br>Den<br>Foyer         | Main<br>Main                                  | 5`6" x 6`4"<br>5`6" x 10`2"      |  |  |  |

Utilities and Features

| 3pc Ensuite bath<br>Bedroom<br>3pc Bathroom<br>Storage | Second<br>Lower<br>Lower<br>Lower                                                                                                                                                                                                                                                                                                                                                                                                                                                                                                                                                                                                                                                                                                                                                                                                                                                                                                                                                                                                                                                                                                                                                                                                                                                                                       | 11`8" x 10`1"<br>13`6" x 12`5"<br>12`0" x 5`6"<br>11`11" x 11`0" | 3pc Bathroom<br>Bedroom<br>Laundry<br>Furnace/Utility Room<br>Legal/Tax/Financial | Second<br>Lower<br>Lower<br>Lower | 9`6" x 5`5"<br>11`7" x 12`5"<br>11`10" x 10`0"<br>12`1" x 9`5" |  |
|--------------------------------------------------------|-------------------------------------------------------------------------------------------------------------------------------------------------------------------------------------------------------------------------------------------------------------------------------------------------------------------------------------------------------------------------------------------------------------------------------------------------------------------------------------------------------------------------------------------------------------------------------------------------------------------------------------------------------------------------------------------------------------------------------------------------------------------------------------------------------------------------------------------------------------------------------------------------------------------------------------------------------------------------------------------------------------------------------------------------------------------------------------------------------------------------------------------------------------------------------------------------------------------------------------------------------------------------------------------------------------------------|------------------------------------------------------------------|-----------------------------------------------------------------------------------|-----------------------------------|----------------------------------------------------------------|--|
| Title:                                                 |                                                                                                                                                                                                                                                                                                                                                                                                                                                                                                                                                                                                                                                                                                                                                                                                                                                                                                                                                                                                                                                                                                                                                                                                                                                                                                                         | Zoning:                                                          |                                                                                   |                                   |                                                                |  |
| Fee Simple<br>Legal Desc:                              | 2566GQ                                                                                                                                                                                                                                                                                                                                                                                                                                                                                                                                                                                                                                                                                                                                                                                                                                                                                                                                                                                                                                                                                                                                                                                                                                                                                                                  | R-C2                                                             |                                                                                   |                                   |                                                                |  |
|                                                        |                                                                                                                                                                                                                                                                                                                                                                                                                                                                                                                                                                                                                                                                                                                                                                                                                                                                                                                                                                                                                                                                                                                                                                                                                                                                                                                         |                                                                  | Remarks                                                                           |                                   |                                                                |  |
| Pub Rmks:<br>Inclusions:<br>Property Listed By:        | OPEN HOUSE. 10:00 AM TO 1:00 PM SATURDAY MARCH 15, 2025!! What an incredible home on a full size lot in the terrific community of Spruce Cliff. This 1912 h<br>was moved on in the the 50's and for this vintage of home has had several upgrades over the years, like windows, kitchen with stainless steal appliances and qu<br>counter tops, bathrooms, and so much more. Yet still retaining some of that great historical feeling. With a huge living room and grand dining room this home is<br>great home for entertaining . Newer wiring has also been done to accommodate the newer pot lighting. Check some of the Character pieces that give this home<br>historical feel. So many original doors. The Claw tub with wrap around shower. The high ceilings. Décor radiant heaters. What an incredible feeling. There has b<br>extensive yard landscaping all around the home and especially in the back yard. It is truly a haven of delight in the spring, summer and fall. There are parks,<br>Schools and community facilities and shopping all within walking distance. Just minutes to Downtown and the LRT. This lot is 15.88M wide so there is also a great<br>potential for new development Wow this fantastic property has it all. Better see it before its gone.<br>Real Estate Professionals Inc. |                                                                  |                                                                                   |                                   |                                                                |  |