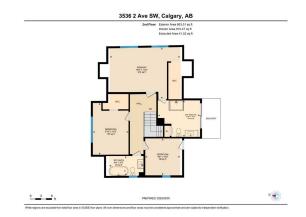

| eneral Informatio     |                                                  |                   |           | DOM           |           |  |
|-----------------------|--------------------------------------------------|-------------------|-----------|---------------|-----------|--|
| ор Туре:              | Residential                                      |                   |           | 70            |           |  |
| ıb Type:              | Detached                                         |                   |           | <u>Layout</u> |           |  |
| ty/Town:              | Calgary                                          | Finished Floor Ar | <u>ea</u> | Beds:         | 5 (3 2 )  |  |
| ear Built:            | 1912                                             | Abv Sqft:         | 1,895     | Baths:        | 3.5 (3 1) |  |
| <u>ot Information</u> |                                                  | Low Sqft:         |           | Style:        | 2 Storey  |  |
| ot Sz Ar:             | 5,736 sqft                                       | Ttl Sqft:         | 1,895     |               |           |  |
| ot Shape:             |                                                  |                   |           | Parking       |           |  |
|                       |                                                  |                   |           | Ttl Park:     | 2         |  |
|                       |                                                  |                   |           | Garage Sz:    | 1         |  |
| ccess:                |                                                  |                   |           | -             |           |  |
| ot Feat:              | Back Lane,Back Yard,Front Yard,Garden,Landscaped |                   |           |               |           |  |
| ark Feat:             | Off Street, Oversized, Single Garage Detached    |                   |           |               |           |  |

| Roof: Asphalt Shingle                                                |                                     | Construction:                    |                              |                                               |                                  |  |  |  |
|----------------------------------------------------------------------|-------------------------------------|----------------------------------|------------------------------|-----------------------------------------------|----------------------------------|--|--|--|
| Heating: Boiler,Natural Gas,Radiant<br>Sewer:                        |                                     |                                  | <b>Asbestos</b><br>Flooring: |                                               |                                  |  |  |  |
|                                                                      |                                     |                                  |                              |                                               |                                  |  |  |  |
| Ext Feat:                                                            | Balcony,Courtyard,Garden,Private Ya | rd                               | • •                          | Carpet,Ceramic Tile,Hardwood<br>Water Source: |                                  |  |  |  |
|                                                                      |                                     |                                  |                              |                                               |                                  |  |  |  |
|                                                                      |                                     |                                  | Fnd/Bsmt:<br>Block           |                                               |                                  |  |  |  |
|                                                                      |                                     |                                  |                              |                                               |                                  |  |  |  |
| Kitchen Appl: Dishwasher,Electric Stove,Microwave Hood Fan,Refrigera |                                     | ator,Washer/Dryer                |                              |                                               |                                  |  |  |  |
| Int Feat: No Smoking Home,Quartz Counters,Vinyl Windows              |                                     |                                  |                              |                                               |                                  |  |  |  |
| Utilities:                                                           |                                     |                                  |                              |                                               |                                  |  |  |  |
|                                                                      |                                     |                                  |                              |                                               |                                  |  |  |  |
|                                                                      |                                     |                                  | Room Information             |                                               |                                  |  |  |  |
| Room                                                                 | Level                               | Dimensions                       | Room Information Room        | Level                                         | Dimensions                       |  |  |  |
|                                                                      |                                     | <u>Dimensions</u><br>7`7" x 5`1" |                              | <u>Level</u><br>Main                          | <u>Dimensions</u><br>5`6" x 6`4" |  |  |  |
| pc Bathroom                                                          |                                     |                                  | Room                         |                                               |                                  |  |  |  |
| 2pc Bathroom<br>Dining Room                                          | Main                                | 7`7" x 5`1"                      | <u>Room</u><br>Den           | Main                                          | 5`6" x 6`4"                      |  |  |  |
| Room<br>2pc Bathroom<br>Dining Room<br>Kitchen<br>Sunroom/Sola       | Main<br>Main<br>Main                | 7`7" x 5`1"<br>14`9" x 13`11"    | Room<br>Den<br>Foyer         | Main<br>Main                                  | 5`6" x 6`4"<br>5`6" x 10`2"      |  |  |  |