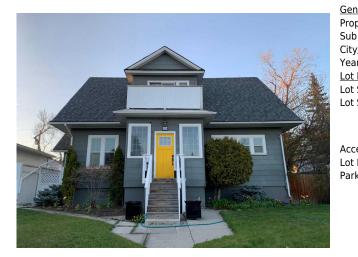

## 3536 2 Avenue, Calgary T3C0A1

| Status: Active County: Calgary Change: None Association: Fort McMurray | MLS®#:  | A2193603 | Area:   | Spruce Cliff | Listing          | 02/10/25 | List Price: <b>\$1,050,000</b> |
|------------------------------------------------------------------------|---------|----------|---------|--------------|------------------|----------|--------------------------------|
|                                                                        | Status: | Active   | County: | Calgary      | Date:<br>Change: | None     | Association: Fort McMurray     |

| eneral Informatio     |                                                  |                   |           | DOM           |           |  |
|-----------------------|--------------------------------------------------|-------------------|-----------|---------------|-----------|--|
| ор Туре:              | Residential                                      |                   |           | 70            |           |  |
| ıb Type:              | Detached                                         |                   |           | <u>Layout</u> |           |  |
| ty/Town:              | Calgary                                          | Finished Floor Ar | <u>ea</u> | Beds:         | 5 (3 2 )  |  |
| ear Built:            | 1912                                             | Abv Sqft:         | 1,895     | Baths:        | 3.5 (3 1) |  |
| <u>ot Information</u> |                                                  | Low Sqft:         |           | Style:        | 2 Storey  |  |
| ot Sz Ar:             | 5,736 sqft                                       | Ttl Sqft:         | 1,895     |               |           |  |
| ot Shape:             |                                                  |                   |           | Parking       |           |  |
|                       |                                                  |                   |           | Ttl Park:     | 2         |  |
|                       |                                                  |                   |           | Garage Sz:    | 1         |  |
| ccess:                |                                                  |                   |           | -             |           |  |
| ot Feat:              | Back Lane,Back Yard,Front Yard,Garden,Landscaped |                   |           |               |           |  |
| ark Feat:             | Off Street, Oversized, Single Garage Detached    |                   |           |               |           |  |