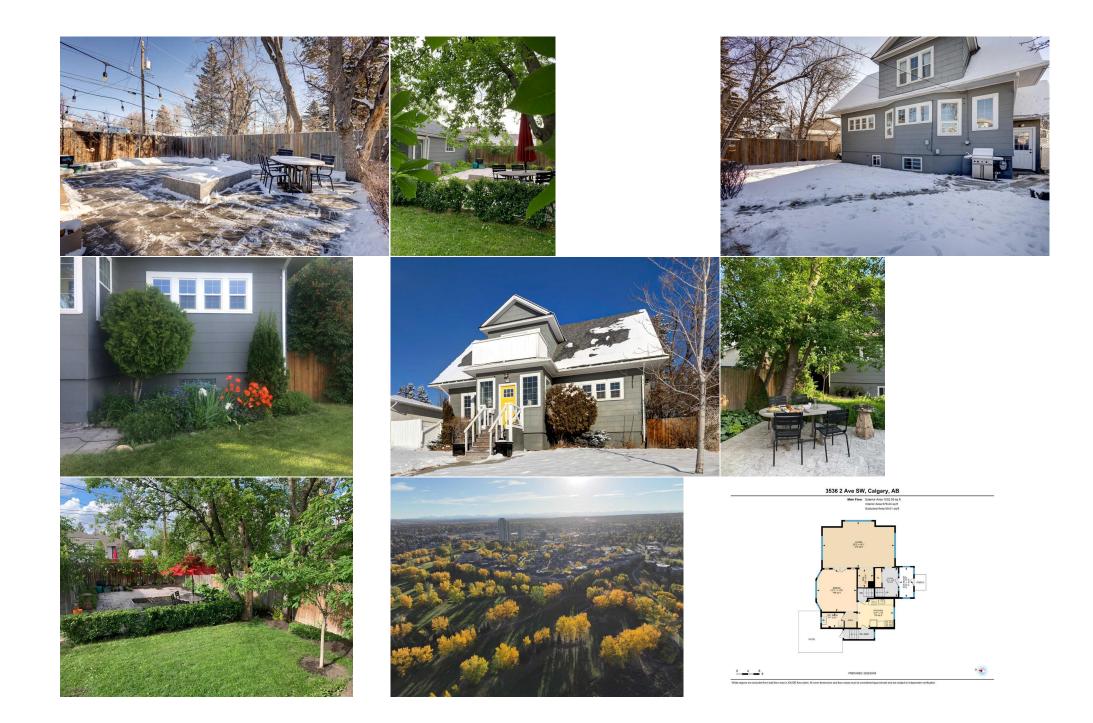

Utilities and Features

| 3pc Ensuite bath<br>Bedroom<br>3pc Bathroom<br>Storage | Second<br>Lower<br>Lower<br>Lower                                                                                                                                                                                                                                                                                                                                                                                                                                                                                                                                                                                                                                                                                                                                                                                                                                                                                                                                                                                                                                                                                                                                                                                                                                                                                       | 11`8" x 10`1"<br>13`6" x 12`5"<br>12`0" x 5`6"<br>11`11" x 11`0" | 3pc Bathroom<br>Bedroom<br>Laundry<br>Furnace/Utility Room<br>Legal/Tax/Financial | Second<br>Lower<br>Lower<br>Lower | 9`6" x 5`5"<br>11`7" x 12`5"<br>11`10" x 10`0"<br>12`1" x 9`5" |  |
|--------------------------------------------------------|-------------------------------------------------------------------------------------------------------------------------------------------------------------------------------------------------------------------------------------------------------------------------------------------------------------------------------------------------------------------------------------------------------------------------------------------------------------------------------------------------------------------------------------------------------------------------------------------------------------------------------------------------------------------------------------------------------------------------------------------------------------------------------------------------------------------------------------------------------------------------------------------------------------------------------------------------------------------------------------------------------------------------------------------------------------------------------------------------------------------------------------------------------------------------------------------------------------------------------------------------------------------------------------------------------------------------|------------------------------------------------------------------|-----------------------------------------------------------------------------------|-----------------------------------|----------------------------------------------------------------|--|
| Title:                                                 |                                                                                                                                                                                                                                                                                                                                                                                                                                                                                                                                                                                                                                                                                                                                                                                                                                                                                                                                                                                                                                                                                                                                                                                                                                                                                                                         | Zoning:                                                          |                                                                                   |                                   |                                                                |  |
| Fee Simple<br>Legal Desc:                              | 2566GQ                                                                                                                                                                                                                                                                                                                                                                                                                                                                                                                                                                                                                                                                                                                                                                                                                                                                                                                                                                                                                                                                                                                                                                                                                                                                                                                  | R-C2                                                             |                                                                                   |                                   |                                                                |  |
|                                                        |                                                                                                                                                                                                                                                                                                                                                                                                                                                                                                                                                                                                                                                                                                                                                                                                                                                                                                                                                                                                                                                                                                                                                                                                                                                                                                                         |                                                                  | Remarks                                                                           |                                   |                                                                |  |
| Pub Rmks:<br>Inclusions:<br>Property Listed By:        | OPEN HOUSE. 10:00 AM TO 1:00 PM SATURDAY MARCH 15, 2025!! What an incredible home on a full size lot in the terrific community of Spruce Cliff. This 1912 h<br>was moved on in the the 50's and for this vintage of home has had several upgrades over the years, like windows, kitchen with stainless steal appliances and qu<br>counter tops, bathrooms, and so much more. Yet still retaining some of that great historical feeling. With a huge living room and grand dining room this home is<br>great home for entertaining . Newer wiring has also been done to accommodate the newer pot lighting. Check some of the Character pieces that give this home<br>historical feel. So many original doors. The Claw tub with wrap around shower. The high ceilings. Décor radiant heaters. What an incredible feeling. There has b<br>extensive yard landscaping all around the home and especially in the back yard. It is truly a haven of delight in the spring, summer and fall. There are parks,<br>Schools and community facilities and shopping all within walking distance. Just minutes to Downtown and the LRT. This lot is 15.88M wide so there is also a great<br>potential for new development Wow this fantastic property has it all. Better see it before its gone.<br>Real Estate Professionals Inc. |                                                                  |                                                                                   |                                   |                                                                |  |