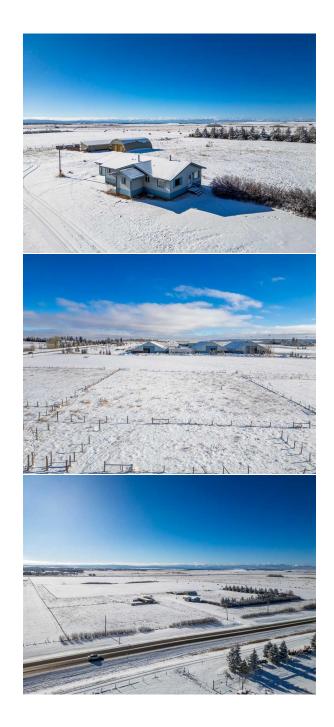

|                                          |                     |                                 | Utilities and Features                                                  |                                |                                                                                                                                                 |
|------------------------------------------|---------------------|---------------------------------|-------------------------------------------------------------------------|--------------------------------|-------------------------------------------------------------------------------------------------------------------------------------------------|
| Roof:<br>Heating:<br>Sewer:<br>Ext Feat: |                     |                                 | Construction:<br>Flooring:<br>Water Source:<br><b>Well</b><br>Fnd/Bsmt: |                                |                                                                                                                                                 |
| Kitchen Appl:<br>Int Feat:               |                     |                                 |                                                                         |                                |                                                                                                                                                 |
| Utilities:                               |                     |                                 | Room Information                                                        |                                |                                                                                                                                                 |
| <u>Room</u>                              | Level               | Dimensions                      | <u>Room</u><br>Legal/Tax/Financial                                      | Level                          | Dimensions                                                                                                                                      |
| Title:<br>Fee Simple<br>Legal Desc:      |                     | Zoning:<br><b>A-Gen</b>         |                                                                         |                                |                                                                                                                                                 |
| 2090.2000.                               |                     |                                 | Remarks                                                                 |                                |                                                                                                                                                 |
| Pub Rmks:                                | located directly no | orth of Calaway Park, immediate | ly West of the Edge School, and Sou                                     | th East of the Calgary/ Spring | access off of Township Road 250. This property i<br>bank Airport (CYBW). This site is poised for<br>ediate vicinity is Bingham Crossing (Future |

Costco), Springbank Airport, Edge School, Calaway Park and proposed recreation/ commercial/ residential development by the Bearspaw First Nation. This site has services nearby including the newly installed HAWSCO sanitary sewer in the north ditch along 250. The site is relatively flat with spectacular unobstructed mountain views. Additionally there is a quonset and farmhouse in great condition.