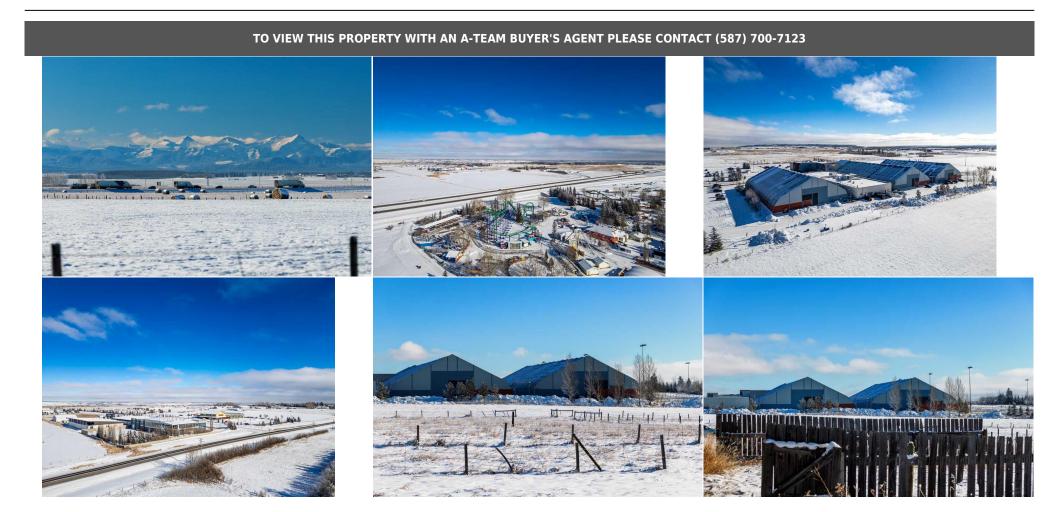

|                                          |                     |                                 | Utilities and Features                                                  |                                |                                                                                                                                                 |
|------------------------------------------|---------------------|---------------------------------|-------------------------------------------------------------------------|--------------------------------|-------------------------------------------------------------------------------------------------------------------------------------------------|
| Roof:<br>Heating:<br>Sewer:<br>Ext Feat: |                     |                                 | Construction:<br>Flooring:<br>Water Source:<br><b>Well</b><br>Fnd/Bsmt: |                                |                                                                                                                                                 |
| Kitchen Appl:<br>Int Feat:               |                     |                                 |                                                                         |                                |                                                                                                                                                 |
| Utilities:                               |                     |                                 | Room Information                                                        |                                |                                                                                                                                                 |
| <u>Room</u>                              | Level               | Dimensions                      | <u>Room</u><br>Legal/Tax/Financial                                      | Level                          | Dimensions                                                                                                                                      |
| Title:<br>Fee Simple<br>Legal Desc:      |                     | Zoning:<br><b>A-Gen</b>         |                                                                         |                                |                                                                                                                                                 |
| 2090.2000.                               |                     |                                 | Remarks                                                                 |                                |                                                                                                                                                 |
| Pub Rmks:                                | located directly no | orth of Calaway Park, immediate | ly West of the Edge School, and Sou                                     | th East of the Calgary/ Spring | access off of Township Road 250. This property i<br>bank Airport (CYBW). This site is poised for<br>ediate vicinity is Bingham Crossing (Future |

Costco), Springbank Airport, Edge School, Calaway Park and proposed recreation/ commercial/ residential development by the Bearspaw First Nation. This site has services nearby including the newly installed HAWSCO sanitary sewer in the north ditch along 250. The site is relatively flat with spectacular unobstructed mountain views. Additionally there is a quonset and farmhouse in great condition.