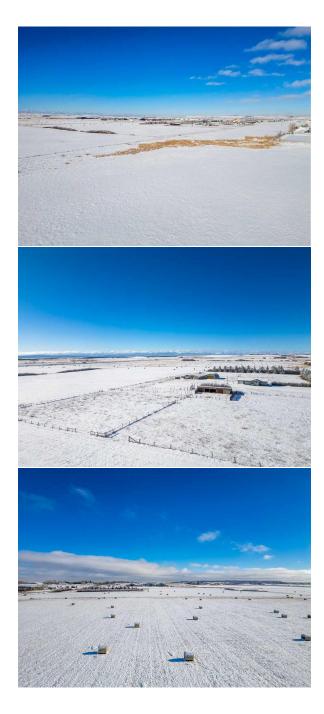

|                                          |                     |                                 | Utilities and Features                                                  |                                |                                                                                                                                                 |
|------------------------------------------|---------------------|---------------------------------|-------------------------------------------------------------------------|--------------------------------|-------------------------------------------------------------------------------------------------------------------------------------------------|
| Roof:<br>Heating:<br>Sewer:<br>Ext Feat: |                     |                                 | Construction:<br>Flooring:<br>Water Source:<br><b>Well</b><br>Fnd/Bsmt: |                                |                                                                                                                                                 |
| Kitchen Appl:<br>Int Feat:               |                     |                                 |                                                                         |                                |                                                                                                                                                 |
| Utilities:                               |                     |                                 | Room Information                                                        |                                |                                                                                                                                                 |
| <u>Room</u>                              | Level               | Dimensions                      | <u>Room</u><br>Legal/Tax/Financial                                      | Level                          | Dimensions                                                                                                                                      |
| Title:<br>Fee Simple<br>Legal Desc:      |                     | Zoning:<br><b>A-Gen</b>         |                                                                         |                                |                                                                                                                                                 |
| 2090.2000.                               |                     |                                 | Remarks                                                                 |                                |                                                                                                                                                 |
| Pub Rmks:                                | located directly no | orth of Calaway Park, immediate | ly West of the Edge School, and Sou                                     | th East of the Calgary/ Spring | access off of Township Road 250. This property i<br>bank Airport (CYBW). This site is poised for<br>ediate vicinity is Bingham Crossing (Future |

Costco), Springbank Airport, Edge School, Calaway Park and proposed recreation/ commercial/ residential development by the Bearspaw First Nation. This site has services nearby including the newly installed HAWSCO sanitary sewer in the north ditch along 250. The site is relatively flat with spectacular unobstructed mountain views. Additionally there is a quonset and farmhouse in great condition.