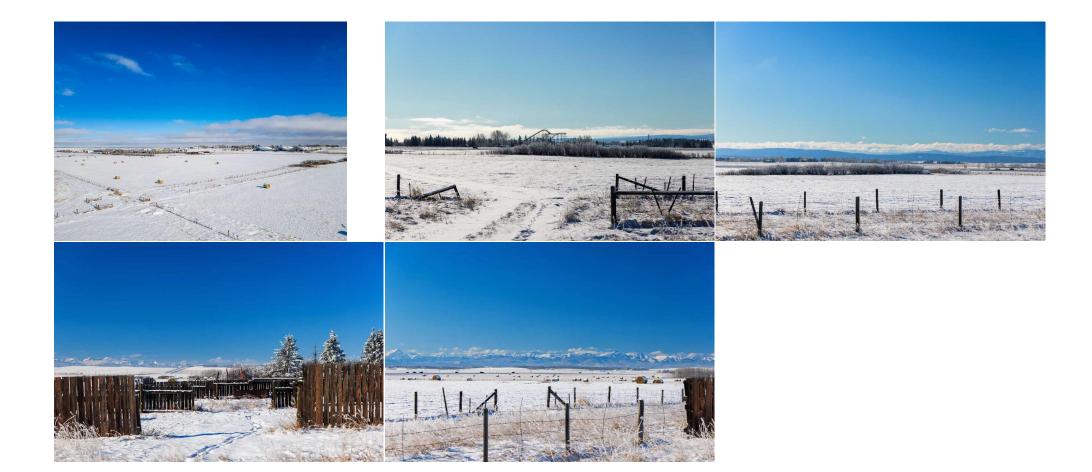

|                                          |                     |                                 | Utilities and Features                                                  |                                |                                                                                                                                                 |
|------------------------------------------|---------------------|---------------------------------|-------------------------------------------------------------------------|--------------------------------|-------------------------------------------------------------------------------------------------------------------------------------------------|
| Roof:<br>Heating:<br>Sewer:<br>Ext Feat: |                     |                                 | Construction:<br>Flooring:<br>Water Source:<br><b>Well</b><br>Fnd/Bsmt: |                                |                                                                                                                                                 |
| Kitchen Appl:<br>Int Feat:               |                     |                                 |                                                                         |                                |                                                                                                                                                 |
| Utilities:                               |                     |                                 | Room Information                                                        |                                |                                                                                                                                                 |
| <u>Room</u>                              | Level               | Dimensions                      | <u>Room</u><br>Legal/Tax/Financial                                      | Level                          | Dimensions                                                                                                                                      |
| Title:<br>Fee Simple<br>Legal Desc:      |                     | Zoning:<br><b>A-Gen</b>         |                                                                         |                                |                                                                                                                                                 |
| 2090.2000.                               |                     |                                 | Remarks                                                                 |                                |                                                                                                                                                 |
| Pub Rmks:                                | located directly no | orth of Calaway Park, immediate | ly West of the Edge School, and Sou                                     | th East of the Calgary/ Spring | access off of Township Road 250. This property i<br>bank Airport (CYBW). This site is poised for<br>ediate vicinity is Bingham Crossing (Future |

Costco), Springbank Airport, Edge School, Calaway Park and proposed recreation/ commercial/ residential development by the Bearspaw First Nation. This site has services nearby including the newly installed HAWSCO sanitary sewer in the north ditch along 250. The site is relatively flat with spectacular unobstructed mountain views. Additionally there is a quonset and farmhouse in great condition.