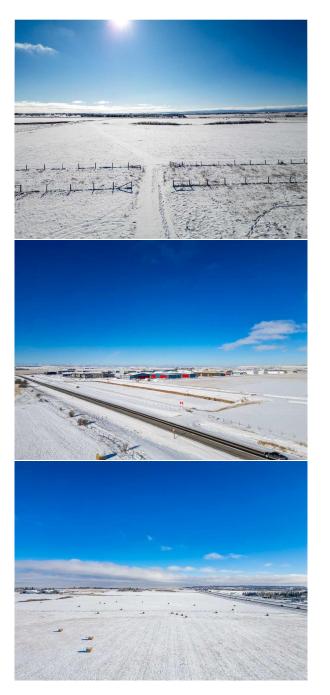

|                                          |                     |                                 | Utilities and Features                                                  |                                |                                                                                                                                                 |
|------------------------------------------|---------------------|---------------------------------|-------------------------------------------------------------------------|--------------------------------|-------------------------------------------------------------------------------------------------------------------------------------------------|
| Roof:<br>Heating:<br>Sewer:<br>Ext Feat: |                     |                                 | Construction:<br>Flooring:<br>Water Source:<br><b>Well</b><br>Fnd/Bsmt: |                                |                                                                                                                                                 |
| Kitchen Appl:<br>Int Feat:               |                     |                                 |                                                                         |                                |                                                                                                                                                 |
| Utilities:                               |                     |                                 | Room Information                                                        |                                |                                                                                                                                                 |
| <u>Room</u>                              | Level               | Dimensions                      | <u>Room</u><br>Legal/Tax/Financial                                      | Level                          | Dimensions                                                                                                                                      |
| Title:<br>Fee Simple<br>Legal Desc:      |                     | Zoning:<br><b>A-Gen</b>         |                                                                         |                                |                                                                                                                                                 |
| 2090.2000.                               |                     |                                 | Remarks                                                                 |                                |                                                                                                                                                 |
| Pub Rmks:                                | located directly no | orth of Calaway Park, immediate | ly West of the Edge School, and Sou                                     | th East of the Calgary/ Spring | access off of Township Road 250. This property i<br>bank Airport (CYBW). This site is poised for<br>ediate vicinity is Bingham Crossing (Future |

Costco), Springbank Airport, Edge School, Calaway Park and proposed recreation/ commercial/ residential development by the Bearspaw First Nation. This site has services nearby including the newly installed HAWSCO sanitary sewer in the north ditch along 250. The site is relatively flat with spectacular unobstructed mountain views. Additionally there is a quonset and farmhouse in great condition.