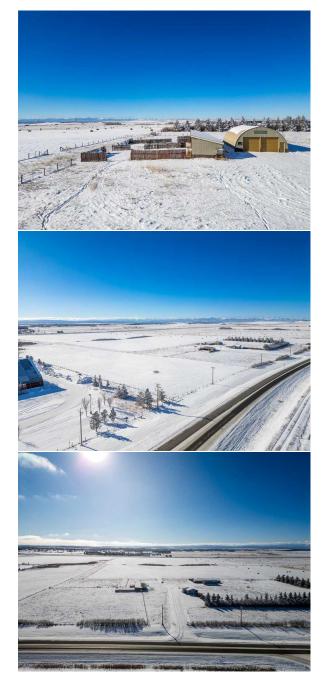

|                                          |                     |                                 | Utilities and Features                                                  |                                |                                                                                                                                                 |
|------------------------------------------|---------------------|---------------------------------|-------------------------------------------------------------------------|--------------------------------|-------------------------------------------------------------------------------------------------------------------------------------------------|
| Roof:<br>Heating:<br>Sewer:<br>Ext Feat: |                     |                                 | Construction:<br>Flooring:<br>Water Source:<br><b>Well</b><br>Fnd/Bsmt: |                                |                                                                                                                                                 |
| Kitchen Appl:<br>Int Feat:               |                     |                                 |                                                                         |                                |                                                                                                                                                 |
| Utilities:                               |                     |                                 | Room Information                                                        |                                |                                                                                                                                                 |
| <u>Room</u>                              | Level               | Dimensions                      | <u>Room</u><br>Legal/Tax/Financial                                      | Level                          | Dimensions                                                                                                                                      |
| Title:<br>Fee Simple<br>Legal Desc:      |                     | Zoning:<br><b>A-Gen</b>         |                                                                         |                                |                                                                                                                                                 |
| 2090.2000.                               |                     |                                 | Remarks                                                                 |                                |                                                                                                                                                 |
| Pub Rmks:                                | located directly no | orth of Calaway Park, immediate | ly West of the Edge School, and Sou                                     | th East of the Calgary/ Spring | access off of Township Road 250. This property i<br>bank Airport (CYBW). This site is poised for<br>ediate vicinity is Bingham Crossing (Future |

Costco), Springbank Airport, Edge School, Calaway Park and proposed recreation/ commercial/ residential development by the Bearspaw First Nation. This site has services nearby including the newly installed HAWSCO sanitary sewer in the north ditch along 250. The site is relatively flat with spectacular unobstructed mountain views. Additionally there is a quonset and farmhouse in great condition.