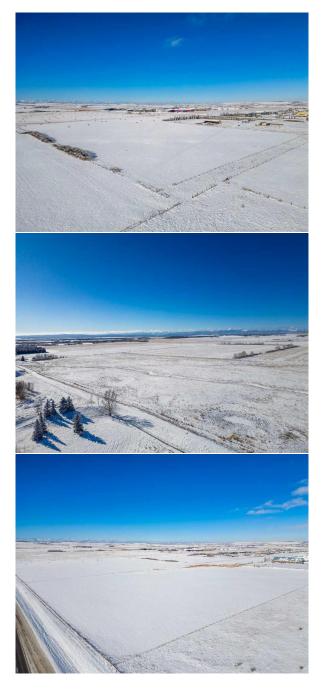

|                                          |                     |                                 | Utilities and Features                                                  |                                |                                                                                                                                                 |
|------------------------------------------|---------------------|---------------------------------|-------------------------------------------------------------------------|--------------------------------|-------------------------------------------------------------------------------------------------------------------------------------------------|
| Roof:<br>Heating:<br>Sewer:<br>Ext Feat: |                     |                                 | Construction:<br>Flooring:<br>Water Source:<br><b>Well</b><br>Fnd/Bsmt: |                                |                                                                                                                                                 |
| Kitchen Appl:<br>Int Feat:               |                     |                                 |                                                                         |                                |                                                                                                                                                 |
| Utilities:                               |                     |                                 | Room Information                                                        |                                |                                                                                                                                                 |
| <u>Room</u>                              | Level               | Dimensions                      | <u>Room</u><br>Legal/Tax/Financial                                      | Level                          | Dimensions                                                                                                                                      |
| Title:<br>Fee Simple<br>Legal Desc:      |                     | Zoning:<br><b>A-Gen</b>         |                                                                         |                                |                                                                                                                                                 |
| 2090.2000.                               |                     |                                 | Remarks                                                                 |                                |                                                                                                                                                 |
| Pub Rmks:                                | located directly no | orth of Calaway Park, immediate | ly West of the Edge School, and Sou                                     | th East of the Calgary/ Spring | access off of Township Road 250. This property i<br>bank Airport (CYBW). This site is poised for<br>ediate vicinity is Bingham Crossing (Future |

Costco), Springbank Airport, Edge School, Calaway Park and proposed recreation/ commercial/ residential development by the Bearspaw First Nation. This site has services nearby including the newly installed HAWSCO sanitary sewer in the north ditch along 250. The site is relatively flat with spectacular unobstructed mountain views. Additionally there is a quonset and farmhouse in great condition.