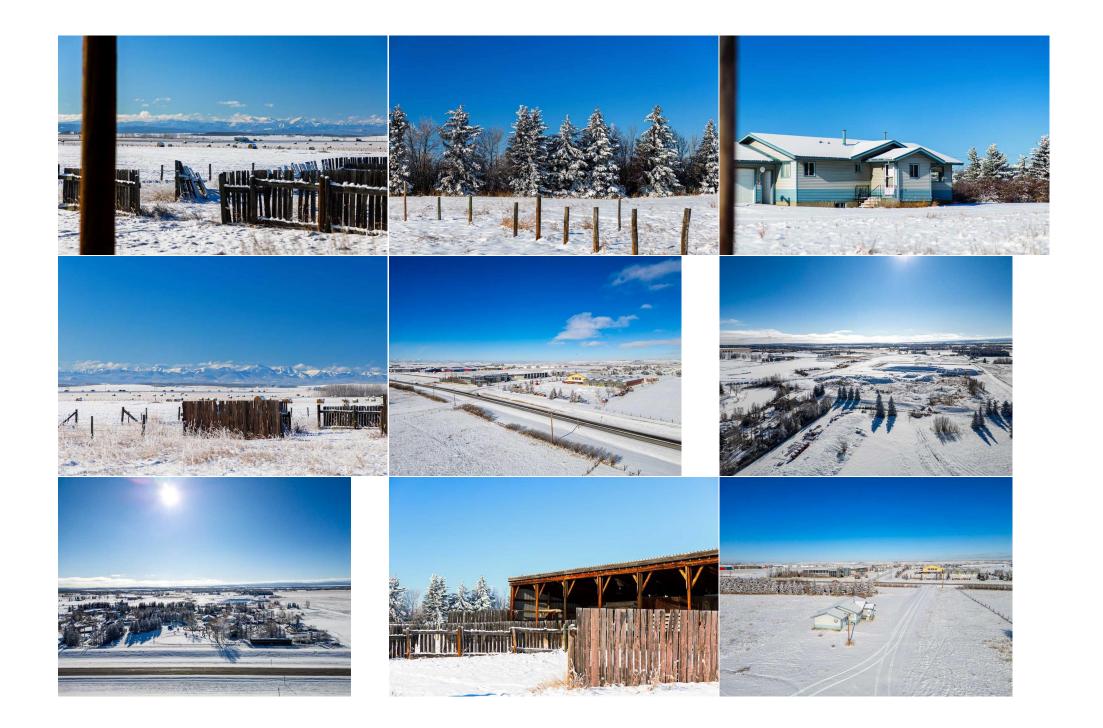

|                                          |                     |                                 | Utilities and Features                                                  |                                |                                                                                                                                                 |
|------------------------------------------|---------------------|---------------------------------|-------------------------------------------------------------------------|--------------------------------|-------------------------------------------------------------------------------------------------------------------------------------------------|
| Roof:<br>Heating:<br>Sewer:<br>Ext Feat: |                     |                                 | Construction:<br>Flooring:<br>Water Source:<br><b>Well</b><br>Fnd/Bsmt: |                                |                                                                                                                                                 |
| Kitchen Appl:<br>Int Feat:               |                     |                                 |                                                                         |                                |                                                                                                                                                 |
| Utilities:                               |                     |                                 | Room Information                                                        |                                |                                                                                                                                                 |
| <u>Room</u>                              | Level               | Dimensions                      | <u>Room</u><br>Legal/Tax/Financial                                      | Level                          | Dimensions                                                                                                                                      |
| Title:<br>Fee Simple<br>Legal Desc:      |                     | Zoning:<br><b>A-Gen</b>         |                                                                         |                                |                                                                                                                                                 |
| 2090.2000.                               |                     |                                 | Remarks                                                                 |                                |                                                                                                                                                 |
| Pub Rmks:                                | located directly no | orth of Calaway Park, immediate | ly West of the Edge School, and Sou                                     | th East of the Calgary/ Spring | access off of Township Road 250. This property i<br>bank Airport (CYBW). This site is poised for<br>ediate vicinity is Bingham Crossing (Future |

Costco), Springbank Airport, Edge School, Calaway Park and proposed recreation/ commercial/ residential development by the Bearspaw First Nation. This site has services nearby including the newly installed HAWSCO sanitary sewer in the north ditch along 250. The site is relatively flat with spectacular unobstructed mountain views. Additionally there is a quonset and farmhouse in great condition.