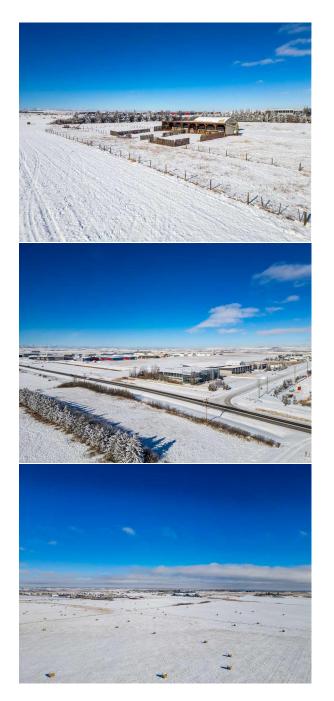

|                                          |                     |                                 | Utilities and Features                                                  |                                |                                                                                                                                                 |
|------------------------------------------|---------------------|---------------------------------|-------------------------------------------------------------------------|--------------------------------|-------------------------------------------------------------------------------------------------------------------------------------------------|
| Roof:<br>Heating:<br>Sewer:<br>Ext Feat: |                     |                                 | Construction:<br>Flooring:<br>Water Source:<br><b>Well</b><br>Fnd/Bsmt: |                                |                                                                                                                                                 |
| Kitchen Appl:<br>Int Feat:               |                     |                                 |                                                                         |                                |                                                                                                                                                 |
| Utilities:                               |                     |                                 | Room Information                                                        |                                |                                                                                                                                                 |
| <u>Room</u>                              | Level               | Dimensions                      | <u>Room</u><br>Legal/Tax/Financial                                      | Level                          | Dimensions                                                                                                                                      |
| Title:<br>Fee Simple<br>Legal Desc:      |                     | Zoning:<br><b>A-Gen</b>         |                                                                         |                                |                                                                                                                                                 |
| 2090.2000.                               |                     |                                 | Remarks                                                                 |                                |                                                                                                                                                 |
| Pub Rmks:                                | located directly no | orth of Calaway Park, immediate | ly West of the Edge School, and Sou                                     | th East of the Calgary/ Spring | access off of Township Road 250. This property i<br>bank Airport (CYBW). This site is poised for<br>ediate vicinity is Bingham Crossing (Future |

Costco), Springbank Airport, Edge School, Calaway Park and proposed recreation/ commercial/ residential development by the Bearspaw First Nation. This site has services nearby including the newly installed HAWSCO sanitary sewer in the north ditch along 250. The site is relatively flat with spectacular unobstructed mountain views. Additionally there is a quonset and farmhouse in great condition.