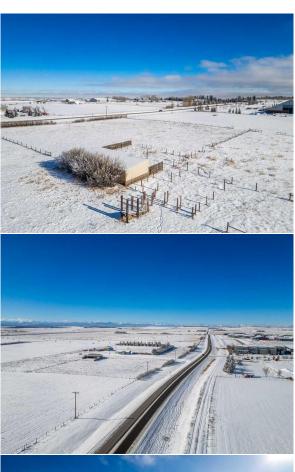

|                                          |                     |                                 | Utilities and Features                                                  |                                |                                                                                                                                                 |
|------------------------------------------|---------------------|---------------------------------|-------------------------------------------------------------------------|--------------------------------|-------------------------------------------------------------------------------------------------------------------------------------------------|
| Roof:<br>Heating:<br>Sewer:<br>Ext Feat: |                     |                                 | Construction:<br>Flooring:<br>Water Source:<br><b>Well</b><br>Fnd/Bsmt: |                                |                                                                                                                                                 |
| Kitchen Appl:<br>Int Feat:               |                     |                                 |                                                                         |                                |                                                                                                                                                 |
| Utilities:                               |                     |                                 | Room Information                                                        |                                |                                                                                                                                                 |
| <u>Room</u>                              | Level               | Dimensions                      | <u>Room</u><br>Legal/Tax/Financial                                      | Level                          | Dimensions                                                                                                                                      |
| Title:<br>Fee Simple<br>Legal Desc:      |                     | Zoning:<br><b>A-Gen</b>         |                                                                         |                                |                                                                                                                                                 |
| 2090.2000.                               |                     |                                 | Remarks                                                                 |                                |                                                                                                                                                 |
| Pub Rmks:                                | located directly no | orth of Calaway Park, immediate | ly West of the Edge School, and Sou                                     | th East of the Calgary/ Spring | access off of Township Road 250. This property i<br>bank Airport (CYBW). This site is poised for<br>ediate vicinity is Bingham Crossing (Future |

Costco), Springbank Airport, Edge School, Calaway Park and proposed recreation/ commercial/ residential development by the Bearspaw First Nation. This site has services nearby including the newly installed HAWSCO sanitary sewer in the north ditch along 250. The site is relatively flat with spectacular unobstructed mountain views. Additionally there is a quonset and farmhouse in great condition.