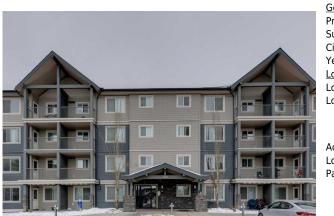

## 181 SKYVIEW RANCH Manor #4208, Calgary T3N 0V2

| Status: Active County: Calgary Change: -\$4k, 01-Mar Association: Fort McMurray | MLS®#:  | A2193660 | Area:   | Skyview Ranch | Listing | 02/10/25      | List Price: <b>\$249,900</b> |
|---------------------------------------------------------------------------------|---------|----------|---------|---------------|---------|---------------|------------------------------|
|                                                                                 | Status: | Active   | County: | Calgary       |         | -\$4k, 01-Mar | Association: Fort McMurray   |