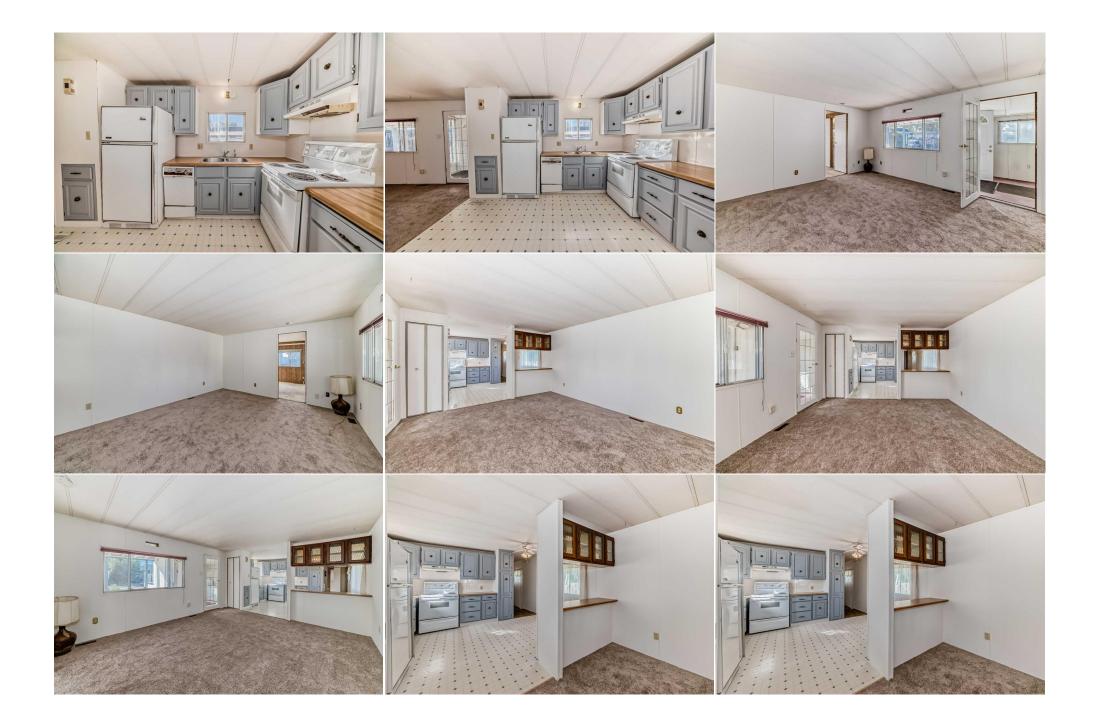

×

Pub Rmks: REDUCED TO SELL ! Welcome to your next project in the charming Greenwood Village! This 2-bedroom, 1.5-bathroom mobile home offers a fantastic opportunity for those looking to put their personal touch on a cozy space in a friendly and well-established community. Situated on a quiet street with excellent neighbors, spectacular views, this home is perfect for anyone seeking peace and tranquility while still being close to all the amenities you need. Inside, you'll find a bright and inviting living space with plenty of natural light, ready for you to make it your own. While the home is older and needs some love, it presents a wonderful chance to customize and update to your taste. The layout features a spacious living room, a kitchen with some storage, and a dining area that's perfect for family meals. The two bedrooms provide comfortable accommodations, with a primary bedroom that includes an ensuite half-bath for added convenience. A full bathroom serves the rest of the home, providing plenty of space for everyone. Outside, you'll find a carport for sheltered parking and a great yard space for gardening or relaxing. Steps away is a dog park, perfect for pet owners looking to give their furry friends some exercise. You'll also enjoy easy access to shopping, parks, and the new farmers market in Northwest Calgary, providing fresh, locally-sourced produce and unique finds. Stoney Trail is just minutes away, making commuting a breeze. The motivated seller is ready to make a deal, offering you a chance to secure a great property in a desirable location. Whether you're a first-time buyer, looking to downsize, or searching for an investment opportunity, this home has plenty of potential. Roof & furnace motor replaced 2024. Don't miss out on this fantastic opportunity to create your dream home in Greenwood Village. Schedule a viewing today with your Favourite Realtor and start imagining the possibilities! ALL OFFERS ENCOURAGED ! Inclusions: N/A