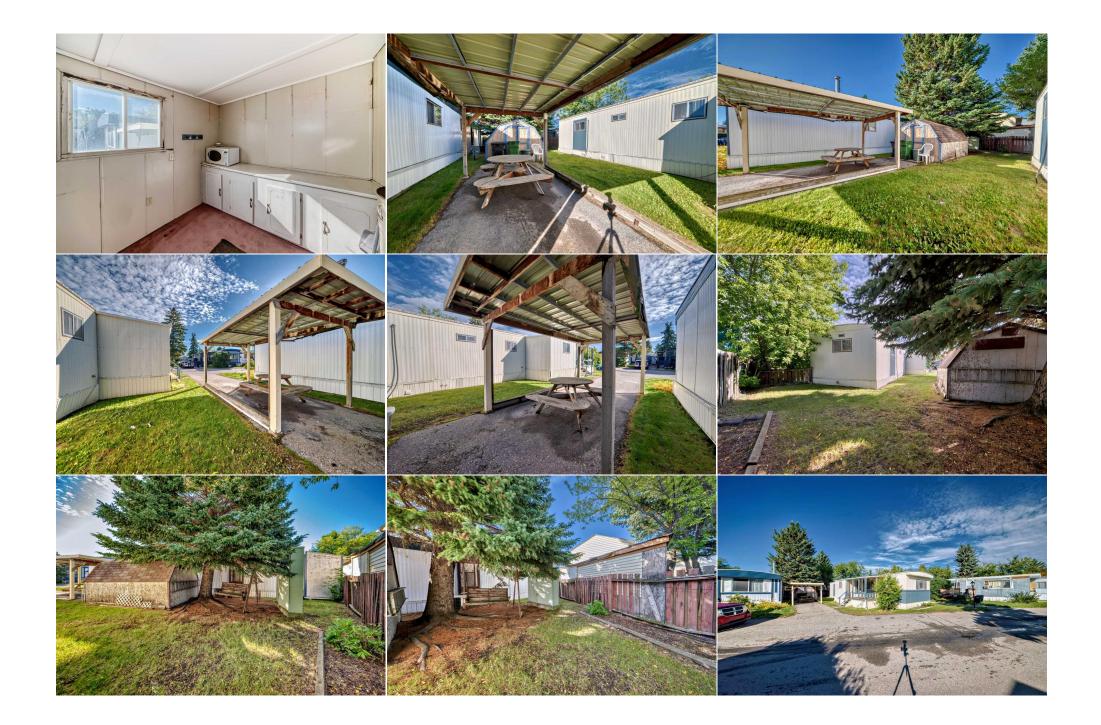

×

Pub Rmks: REDUCED TO SELL ! Welcome to your next project in the charming Greenwood Village! This 2-bedroom, 1.5-bathroom mobile home offers a fantastic opportunity for those looking to put their personal touch on a cozy space in a friendly and well-established community. Situated on a quiet street with excellent neighbors, spectacular views, this home is perfect for anyone seeking peace and tranquility while still being close to all the amenities you need. Inside, you'll find a bright and inviting living space with plenty of natural light, ready for you to make it your own. While the home is older and needs some love, it presents a wonderful chance to customize and update to your taste. The layout features a spacious living room, a kitchen with some storage, and a dining area that's perfect for family meals. The two bedrooms provide comfortable accommodations, with a primary bedroom that includes an ensuite half-bath for added convenience. A full bathroom serves the rest of the home, providing plenty of space for everyone. Outside, you'll find a carport for sheltered parking and a great yard space for gardening or relaxing. Steps away is a dog park, perfect for pet owners looking to give their furry friends some exercise. You'll also enjoy easy access to shopping, parks, and the new farmers market in Northwest Calgary, providing fresh, locally-sourced produce and unique finds. Stoney Trail is just minutes away, making commuting a breeze. The motivated seller is ready to make a deal, offering you a chance to secure a great property in a desirable location. Whether you're a first-time buyer, looking to downsize, or searching for an investment opportunity, this home has plenty of potential. Roof & furnace motor replaced 2024. Don't miss out on this fantastic opportunity to create your dream home in Greenwood Village. Schedule a viewing today with your Favourite Realtor and start imagining the possibilities! ALL OFFERS ENCOURAGED ! Inclusions: N/A