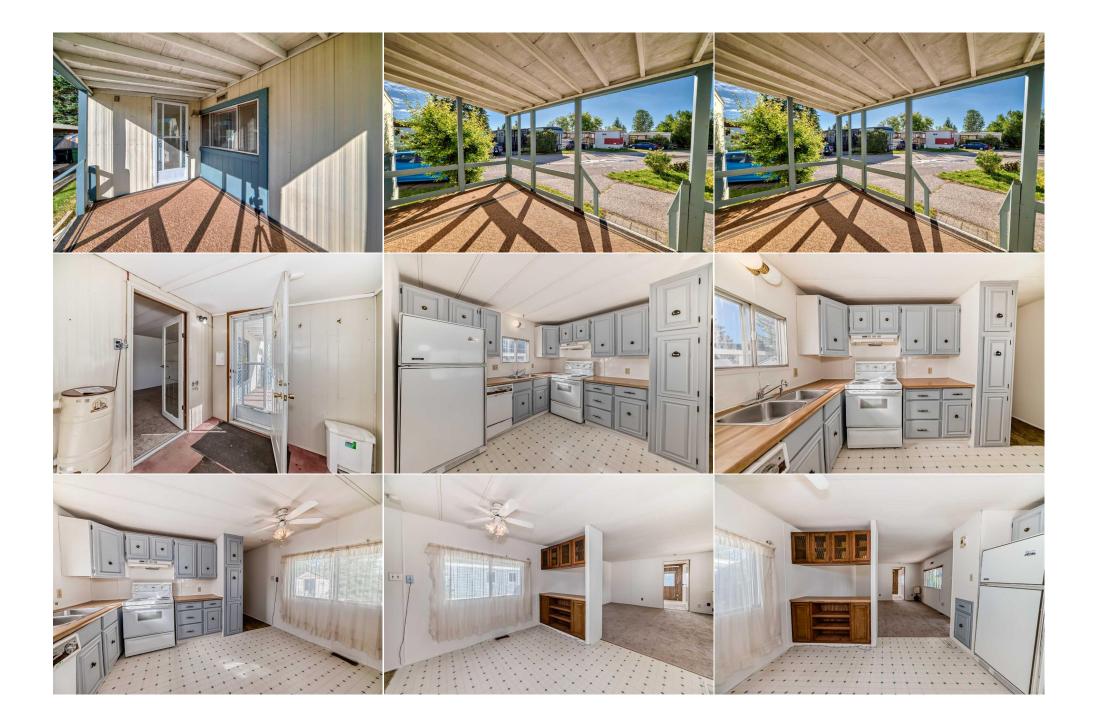

×

Pub Rmks: REDUCED TO SELL ! Welcome to your next project in the charming Greenwood Village! This 2-bedroom, 1.5-bathroom mobile home offers a fantastic opportunity for those looking to put their personal touch on a cozy space in a friendly and well-established community. Situated on a quiet street with excellent neighbors, spectacular views, this home is perfect for anyone seeking peace and tranquility while still being close to all the amenities you need. Inside, you'll find a bright and inviting living space with plenty of natural light, ready for you to make it your own. While the home is older and needs some love, it presents a wonderful chance to customize and update to your taste. The layout features a spacious living room, a kitchen with some storage, and a dining area that's perfect for family meals. The two bedrooms provide comfortable accommodations, with a primary bedroom that includes an ensuite half-bath for added convenience. A full bathroom serves the rest of the home, providing plenty of space for everyone. Outside, you'll find a carport for sheltered parking and a great yard space for gardening or relaxing. Steps away is a dog park, perfect for pet owners looking to give their furry friends some exercise. You'll also enjoy easy access to shopping, parks, and the new farmers market in Northwest Calgary, providing fresh, locally-sourced produce and unique finds. Stoney Trail is just minutes away, making commuting a breeze. The motivated seller is ready to make a deal, offering you a chance to secure a great property in a desirable location. Whether you're a first-time buyer, looking to downsize, or searching for an investment opportunity, this home has plenty of potential. Roof & furnace motor replaced 2024. Don't miss out on this fantastic opportunity to create your dream home in Greenwood Village. Schedule a viewing today with your Favourite Realtor and start imagining the possibilities! ALL OFFERS ENCOURAGED ! Inclusions: N/A