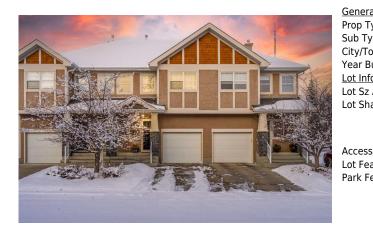

## 9000 WENTWORTH Avenue #24, Calgary T3H 5K2

| MLS®#:  | A2194010 | Area:   | West Springs | Listing | 02/21/25 | List Price: \$559,900      |
|---------|----------|---------|--------------|---------|----------|----------------------------|
|         |          |         |              | Date:   |          |                            |
| Status: | Active   | County: | Calgary      | Change: | None     | Association: Fort McMurray |

| eral Information |                                                                       |                     |          | DOM           |           |
|------------------|-----------------------------------------------------------------------|---------------------|----------|---------------|-----------|
| Type:            | Residential                                                           |                     |          | 3             |           |
| Туре:            | Row/Townhouse                                                         |                     |          | <u>Layout</u> |           |
| Town:            | Calgary                                                               | Finished Floor Area | <u>)</u> | Beds:         | 3 (3 )    |
| Built:           | 2005                                                                  | Abv Sqft:           | 1,440    | Baths:        | 2.5 (2 1) |
| nformation       |                                                                       | Low Sqft:           |          | Style:        | 2 Storey  |
| z Ar:            | 1,840 sqft                                                            | Ttl Sqft:           | 1,440    |               |           |
| hape:            |                                                                       |                     |          | Parking       |           |
|                  |                                                                       |                     |          | Ttl Park:     | 2         |
|                  |                                                                       |                     |          | Garage Sz:    | 1         |
| ss:              |                                                                       |                     |          | 5             |           |
| eat:             | Few Trees,Other                                                       |                     |          |               |           |
| Feat:            | Driveway,Garage Door Opener,Garage Faces Front,Single Garage Attached |                     |          |               |           |