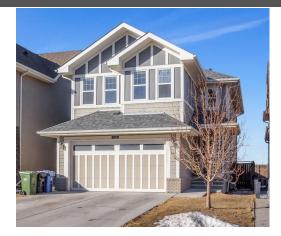

## 115 MAHOGANY Way, Calgary T3M 1N5

| MLS®#:  | A2194072 | Area:   | Mahogany | Listing<br>Date:                                                                                                                                     | 03/06/25 | Li                                                                                       | st Price: | \$905,000      |                |                                                                                       |                                             |
|---------|----------|---------|----------|------------------------------------------------------------------------------------------------------------------------------------------------------|----------|------------------------------------------------------------------------------------------|-----------|----------------|----------------|---------------------------------------------------------------------------------------|---------------------------------------------|
| Status: | Active   | County: | Calgary  | Change:                                                                                                                                              | None     | As                                                                                       | ssociatio | :Fort McMurray |                |                                                                                       |                                             |
|         |          |         |          | General Inf<br>Prop Type:<br>Sub Type:<br>City/Town:<br>Year Built:<br>Lot Informa<br>Lot Sz Ar:<br>Lot Shape:<br>Access:<br>Lot Feat:<br>Park Feat: |          | Residential<br>Detached<br>Calgary<br>2013<br>4,133 sqft<br>Back Yard,No<br>Double Garag |           |                | 2,125<br>2,125 | DOM<br>8<br>Layout<br>Beds:<br>Baths:<br>Style:<br>Parking<br>Ttl Park:<br>Garage Sz: | 5 (3 2 )<br>3.5 (3 1)<br>2 Storey<br>4<br>2 |

comfort and convenience. Step inside to a well maintained family home and you'll discover an inviting open-concept main floor, featuring a spacious living room with a cozy fireplace, perfect for relaxing and entertaining. The large kitchen comes with all stainless steel appliances, stone countertops, a pantry and plenty of cabinetry. Adjacent to the kitchen, the bright dining area offers plenty of space for family gatherings, with direct access to the private backyard. Enjoy outdoor living with no rear neighbours, providing extra privacy and a peaceful retreat. Completing the main floor is a 2 piece bathroom and a mudroom heading to the garage door. Upstairs, you'll find a generous bonus room ideal as a second living area. The primary bedroom is a true retreat featuring a spacious walk-in closet, luxurious 5 piece ensuite with double vanity, soaker tub and separate shower. Two additional well sized bedrooms, 4 piece bathroom and a sizeable laundry room with a sink for added convenience complete the upper level. In addition a fully finished basement adds even more living space, featuring two additional bedrooms, perfect for guests, and a 4 piece bathroom. Shingles replaced in 2021 along with main floor hardwood flooring. For younger family this home is conveniently located near Mahogany Elementary school (K-4)and Divine Mercy Catholic School (K-6), as well as nearby Junior and Senior High school. For your shopping convenience Mahogany Village Market and Seton Urban District are just minutes away, along with the South Health Campus Hospital, fitness centres and entertainment venues. For added peace of mind, the property is located near the Mahogany Fire Station and District 8 Calgary Police Station. Finally, with easy access to major roadways, Deerfoot and Stoney Trail, this home is ideal for families and professionals alike. Don't miss this incredible opportunity, schedule a private showing with your favourite REALTOR®. None