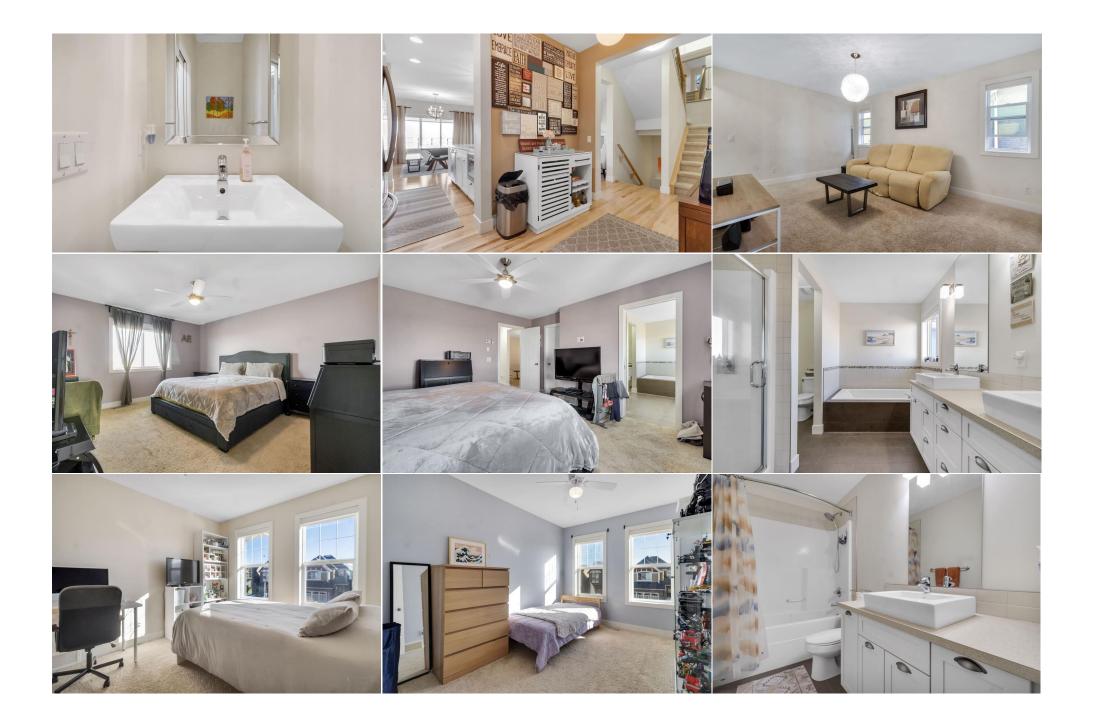

comfort and convenience. Step inside to a well maintained family home and you'll discover an inviting open-concept main floor, featuring a spacious living room with a cozy fireplace, perfect for relaxing and entertaining. The large kitchen comes with all stainless steel appliances, stone countertops, a pantry and plenty of cabinetry. Adjacent to the kitchen, the bright dining area offers plenty of space for family gatherings, with direct access to the private backyard. Enjoy outdoor living with no rear neighbours, providing extra privacy and a peaceful retreat. Completing the main floor is a 2 piece bathroom and a mudroom heading to the garage door. Upstairs, you'll find a generous bonus room ideal as a second living area. The primary bedroom is a true retreat featuring a spacious walk-in closet, luxurious 5 piece ensuite with double vanity, soaker tub and separate shower. Two additional well sized bedrooms, 4 piece bathroom and a sizeable laundry room with a sink for added convenience complete the upper level. In addition a fully finished basement adds even more living space, featuring two additional bedrooms, perfect for guests, and a 4 piece bathroom. Shingles replaced in 2021 along with main floor hardwood flooring. For younger family this home is conveniently located near Mahogany Elementary school (K-4)and Divine Mercy Catholic School (K-6), as well as nearby Junior and Senior High school. For your shopping convenience Mahogany Village Market and Seton Urban District are just minutes away, along with the South Health Campus Hospital, fitness centres and entertainment venues. For added peace of mind, the property is located near the Mahogany Fire Station and District 8 Calgary Police Station. Finally, with easy access to major roadways, Deerfoot and Stoney Trail, this home is ideal for families and professionals alike. Don't miss this incredible opportunity, schedule a private showing with your favourite REALTOR®. None