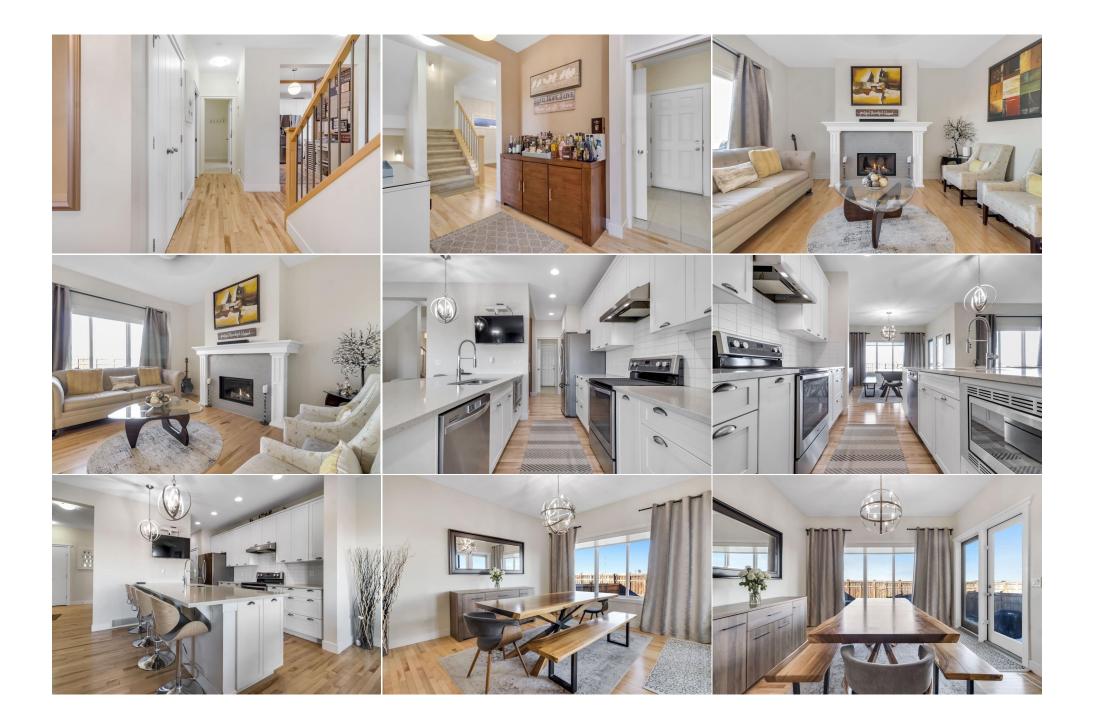

comfort and convenience. Step inside to a well maintained family home and you'll discover an inviting open-concept main floor, featuring a spacious living room with a cozy fireplace, perfect for relaxing and entertaining. The large kitchen comes with all stainless steel appliances, stone countertops, a pantry and plenty of cabinetry. Adjacent to the kitchen, the bright dining area offers plenty of space for family gatherings, with direct access to the private backyard. Enjoy outdoor living with no rear neighbours, providing extra privacy and a peaceful retreat. Completing the main floor is a 2 piece bathroom and a mudroom heading to the garage door. Upstairs, you'll find a generous bonus room ideal as a second living area. The primary bedroom is a true retreat featuring a spacious walk-in closet, luxurious 5 piece ensuite with double vanity, soaker tub and separate shower. Two additional well sized bedrooms, 4 piece bathroom and a sizeable laundry room with a sink for added convenience complete the upper level. In addition a fully finished basement adds even more living space, featuring two additional bedrooms, perfect for guests, and a 4 piece bathroom. Shingles replaced in 2021 along with main floor hardwood flooring. For younger family this home is conveniently located near Mahogany Elementary school (K-4)and Divine Mercy Catholic School (K-6), as well as nearby Junior and Senior High school. For your shopping convenience Mahogany Village Market and Seton Urban District are just minutes away, along with the South Health Campus Hospital, fitness centres and entertainment venues. For added peace of mind, the property is located near the Mahogany Fire Station and District 8 Calgary Police Station. Finally, with easy access to major roadways, Deerfoot and Stoney Trail, this home is ideal for families and professionals alike. Don't miss this incredible opportunity, schedule a private showing with your favourite REALTOR®. None