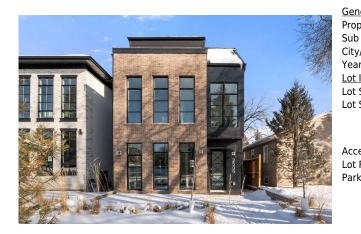

## 2506 19A Street, Calgary T2T 4Z2

| MLS®#:  | A2194087 | Area:   | Bankview | Listing<br>Date: | 02/19/25 | List Price: <b>\$2,279,900</b> |
|---------|----------|---------|----------|------------------|----------|--------------------------------|
| Status: | Active   | County: | Calgary  | Change:          | None     | Association: Fort McMurray     |

| eneral Information   | <u>1</u>        |                     |       | DOM           |           |
|----------------------|-----------------|---------------------|-------|---------------|-----------|
| ор Туре:             | Residential     |                     |       | 2             |           |
| b Type:              | Detached        |                     |       | <u>Layout</u> |           |
| y/Town:              | Calgary         | Finished Floor Area |       | Beds:         | 5(41)     |
| ar Built:            | 2024            | Abv Sqft:           | 3,083 | Baths:        | 5.0 (5 1) |
| <u>t Information</u> |                 | Low Sqft:           |       | Style:        | 3 Storey  |
| t Sz Ar:             | 3,685 sqft      | Ttl Sqft:           | 3,083 |               |           |
| t Shape:             |                 |                     |       | Parking       |           |
|                      |                 |                     |       | Ttl Park:     | 2         |
|                      |                 |                     |       | Garage Sz:    | 2         |
| cess:                |                 |                     |       | 5             |           |
| t Feat:              | Back Lane,Back  | Yard                |       |               |           |
| rk Feat:             | Double Garage I | Detached            |       |               |           |

Utilities and Features

| Roof:<br>Heating:<br>Sewer:                                                                        | Asphalt Shingle<br>Forced Air | e                                                  |                                                            | Construction:<br><b>Stucco</b><br>Flooring:                                                                                                                        |                                      |                                                              |  |  |
|----------------------------------------------------------------------------------------------------|-------------------------------|----------------------------------------------------|------------------------------------------------------------|--------------------------------------------------------------------------------------------------------------------------------------------------------------------|--------------------------------------|--------------------------------------------------------------|--|--|
| Ext Feat:                                                                                          | Balcony                       |                                                    |                                                            | Carpet,Hardwood,Tile<br>Water Source:                                                                                                                              |                                      |                                                              |  |  |
|                                                                                                    |                               |                                                    |                                                            |                                                                                                                                                                    |                                      |                                                              |  |  |
|                                                                                                    |                               |                                                    |                                                            | Poured Concrete<br>ove,Microwave,Refrigerator,Washer<br>js,Kitchen Island,No Animal Home,No Smoking Home,Open Floorplan,Pantry,Quartz Counters,Soaking Tub,Walk-In |                                      |                                                              |  |  |
| Int Feat:                                                                                          |                               | -                                                  | ıble Vanity,High Ceilings,Kitchen Isl                      | and,No Animal Home,No Smoking                                                                                                                                      | Home,Open Floorplan,Pantr            | y,Quartz Counters,Soaking Tub,Walk-In                        |  |  |
|                                                                                                    |                               | Built-in Features,Dou<br>Closet(s),Wet Bar         | ıble Vanity,High Ceilings,Kitchen Isl                      | and,No Animal Home,No Smoking<br>Room Information                                                                                                                  | Home,Open Floorplan,Pantr            | y,Quartz Counters,Soaking Tub,Walk-In                        |  |  |
| Utilities:<br>Room                                                                                 |                               | Closet(s),Wet Bar                                  | Dimensions                                                 | Room Information                                                                                                                                                   | Level                                | Dimensions                                                   |  |  |
| Utilities:<br>Room<br>Entrance                                                                     |                               | Closet(s),Wet Bar                                  | <u>Dimensions</u><br>6`8" x 9`1"                           | Room Information Room Dining Room                                                                                                                                  | Level<br>Main                        | <u>Dimensions</u><br>14`3" x 10`5"                           |  |  |
| Utilities:<br>Room<br>Entrance<br>Other                                                            | Fating Area                   | Closet(s),Wet Bar<br>Level<br>Main<br>Main         | Dimensions<br>6`8" x 9`1"<br>1`2" x 4`4"                   | Room Information Room Dining Room Other                                                                                                                            | <u>Level</u><br>Main<br>Main         | Dimensions<br>14`3" x 10`5"<br>6`5" x 10`2"                  |  |  |
| Utilities:<br>Room<br>Entrance<br>Other<br>Kitchen With I                                          | Eating Area                   | Closet(s),Wet Bar                                  | <u>Dimensions</u><br>6`8" x 9`1"                           | Room Information Room Dining Room                                                                                                                                  | Level<br>Main                        | <u>Dimensions</u><br>14`3" x 10`5"                           |  |  |
| Int Feat:<br>Utilities:<br><u>Room</u><br>Entrance<br>Other<br>Kitchen With I<br>Mud Room<br>Other | Eating Area                   | Closet(s),Wet Bar<br>Level<br>Main<br>Main<br>Main | Dimensions<br>6`8" x 9`1"<br>1`2" x 4`4"<br>16`7" x 14`11" | Room Information<br>Room<br>Dining Room<br>Other<br>Living Room                                                                                                    | <u>Level</u><br>Main<br>Main<br>Main | Dimensions<br>14`3" x 10`5"<br>6`5" x 10`2"<br>16`0" x 15`4" |  |  |