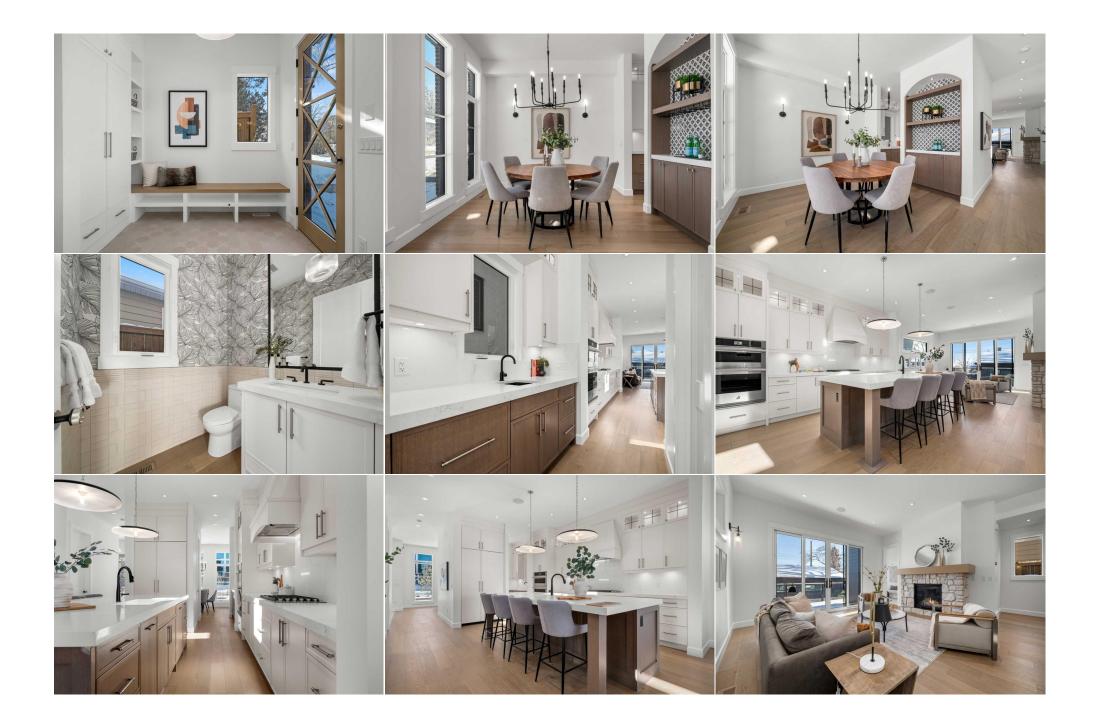

| 4pc Ensuite bath<br>Bedroom<br>Bedroom - Primary<br>6pc Bathroom<br>Walk-In Closet<br>Bonus Room | Second<br>Second<br>Second<br>Second<br>Third<br>Third                                                                                                                                                                                                                                                                                                                                                                                                                                                                                                                                                                                                                                                                                                                                                                                                                                                                                                                                                                                                                                                                                                                                                                                                                                                                                                                                                                                                                                                                                                                                                                                                                                                                     | 7`10" x 4`11"<br>11`11" x 11`6"<br>13`1" x 14`0"<br>9`5" x 15`5"<br>6`8" x 5`11"<br>19`1" x 17`1" | Walk-In Closet<br>Laundry<br>Walk-In Closet<br>Bedroom<br>3pc Ensuite bath<br>Other | Second<br>Second<br>Second<br>Third<br>Third<br>Third<br>Third | 5`1" x 6`0"<br>6 1" x 10`9"<br>8`5" x 9`1"<br>13`0" x 15`6"<br>5`1" x 9`0"<br>9`7" x 2`0" |  |  |
|--------------------------------------------------------------------------------------------------|----------------------------------------------------------------------------------------------------------------------------------------------------------------------------------------------------------------------------------------------------------------------------------------------------------------------------------------------------------------------------------------------------------------------------------------------------------------------------------------------------------------------------------------------------------------------------------------------------------------------------------------------------------------------------------------------------------------------------------------------------------------------------------------------------------------------------------------------------------------------------------------------------------------------------------------------------------------------------------------------------------------------------------------------------------------------------------------------------------------------------------------------------------------------------------------------------------------------------------------------------------------------------------------------------------------------------------------------------------------------------------------------------------------------------------------------------------------------------------------------------------------------------------------------------------------------------------------------------------------------------------------------------------------------------------------------------------------------------|---------------------------------------------------------------------------------------------------|-------------------------------------------------------------------------------------|----------------------------------------------------------------|-------------------------------------------------------------------------------------------|--|--|
| Balcony                                                                                          | Third                                                                                                                                                                                                                                                                                                                                                                                                                                                                                                                                                                                                                                                                                                                                                                                                                                                                                                                                                                                                                                                                                                                                                                                                                                                                                                                                                                                                                                                                                                                                                                                                                                                                                                                      | 6`1" x 21`4"                                                                                      | Bedroom                                                                             | Basement                                                       | 9 7 X 2 0<br>9`11" x 10`6"                                                                |  |  |
| Walk-In Closet                                                                                   | Basement                                                                                                                                                                                                                                                                                                                                                                                                                                                                                                                                                                                                                                                                                                                                                                                                                                                                                                                                                                                                                                                                                                                                                                                                                                                                                                                                                                                                                                                                                                                                                                                                                                                                                                                   | 6`0" x 5`7"                                                                                       | Exercise Room                                                                       | Basement                                                       | 8`8" x 13`6"                                                                              |  |  |
| 4pc Bathroom                                                                                     | Basement                                                                                                                                                                                                                                                                                                                                                                                                                                                                                                                                                                                                                                                                                                                                                                                                                                                                                                                                                                                                                                                                                                                                                                                                                                                                                                                                                                                                                                                                                                                                                                                                                                                                                                                   | 4`11" x 8`7"                                                                                      | Other                                                                               | Basement                                                       | 6`9" x 9`10"                                                                              |  |  |
| Other                                                                                            | Basement                                                                                                                                                                                                                                                                                                                                                                                                                                                                                                                                                                                                                                                                                                                                                                                                                                                                                                                                                                                                                                                                                                                                                                                                                                                                                                                                                                                                                                                                                                                                                                                                                                                                                                                   | 8`9" x 2`2"                                                                                       | Game Room                                                                           | Basement                                                       | 23`10" x 19`6"                                                                            |  |  |
| Wine Cellar                                                                                      | Basement                                                                                                                                                                                                                                                                                                                                                                                                                                                                                                                                                                                                                                                                                                                                                                                                                                                                                                                                                                                                                                                                                                                                                                                                                                                                                                                                                                                                                                                                                                                                                                                                                                                                                                                   | 4`4" x 6`4"                                                                                       | Storage                                                                             | Basement                                                       | 4`11" x 12`7"                                                                             |  |  |
| 2pc Bathroom                                                                                     | Main                                                                                                                                                                                                                                                                                                                                                                                                                                                                                                                                                                                                                                                                                                                                                                                                                                                                                                                                                                                                                                                                                                                                                                                                                                                                                                                                                                                                                                                                                                                                                                                                                                                                                                                       | 5`4" x 5`10"                                                                                      |                                                                                     |                                                                |                                                                                           |  |  |
|                                                                                                  |                                                                                                                                                                                                                                                                                                                                                                                                                                                                                                                                                                                                                                                                                                                                                                                                                                                                                                                                                                                                                                                                                                                                                                                                                                                                                                                                                                                                                                                                                                                                                                                                                                                                                                                            |                                                                                                   | Legal/Tax/Financial                                                                 |                                                                |                                                                                           |  |  |
| Title:<br>Fee Simple                                                                             |                                                                                                                                                                                                                                                                                                                                                                                                                                                                                                                                                                                                                                                                                                                                                                                                                                                                                                                                                                                                                                                                                                                                                                                                                                                                                                                                                                                                                                                                                                                                                                                                                                                                                                                            | Zoning:<br><b>R-CG</b>                                                                            |                                                                                     |                                                                |                                                                                           |  |  |
| Legal Desc:                                                                                      | 2312273                                                                                                                                                                                                                                                                                                                                                                                                                                                                                                                                                                                                                                                                                                                                                                                                                                                                                                                                                                                                                                                                                                                                                                                                                                                                                                                                                                                                                                                                                                                                                                                                                                                                                                                    |                                                                                                   |                                                                                     |                                                                |                                                                                           |  |  |
|                                                                                                  |                                                                                                                                                                                                                                                                                                                                                                                                                                                                                                                                                                                                                                                                                                                                                                                                                                                                                                                                                                                                                                                                                                                                                                                                                                                                                                                                                                                                                                                                                                                                                                                                                                                                                                                            |                                                                                                   | Remarks                                                                             |                                                                |                                                                                           |  |  |
| Pub Rmks:<br>Inclusions:<br>Property Listed By:                                                  | modern luxury, thoughtful design, and spectacular views of downtown Calgary. The finished basement is an entertainer's dream, featuring a spacious rec room<br>bar, wine cellar, private gym, and a hidden office/room for added functionality. A generously sized bedroom with a walk-in closet completes this level. On the m<br>floor, the open-concept layout is designed for both elegance and practicality. The entry welcomes you with a formal dining room and a stylish powder room<br>conveniently located nearby. The chef's kitchen includes built-in appliances, a large island, walk-in pantry, and butler's pantry for seamless entertaining. The b<br>and airy living room features a gas fireplace and custom built-ins, while a private office, functional mudroom with built-in storage, and a back deck add to the<br>home's appeal. The upper floor hosts a spacious primary suite with a walk-in closet and a spa-inspired 5-piece ensuite, complete with a soaking tub and dual<br>vanities. Two secondary bedrooms, each with their own ensuite bathrooms, and an upstairs laundry room ensure comfort and privacy for the entire family. At th<br>top, the loft level offers a flexible bonus/living room, an additional bedroom with its own bathroom, and extra storage space—perfect for guests or extended far<br>Located in the highly desirable Bankview neighborhood, this home provides unbeatable access to trendy shops, restaurants, parks, schools, and public transit,<br>while offering unparalleled downtown skyline views. Don't miss the opportunity to own this one-of-a-kind luxury home—schedule your private showing today!<br>Beverage Fridge, Fisher & Paykel Coffee Maker |                                                                                                   |                                                                                     |                                                                |                                                                                           |  |  |