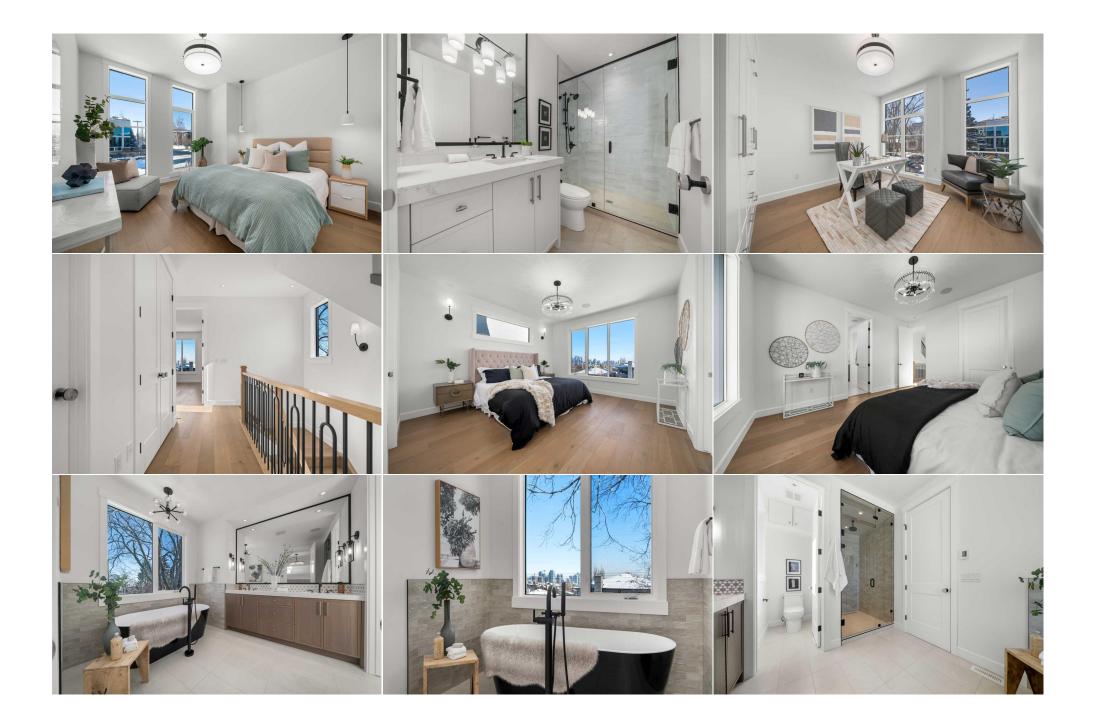

| 4pc Ensuite bath<br>Bedroom<br>Bedroom - Primary<br>6pc Bathroom<br>Walk-In Closet<br>Bonus Room | Second<br>Second<br>Second<br>Second<br>Third<br>Third                                                                                                                                                                                                                                                                                                                                                                                                                                                                                                                                                                                                                                                                                                                                                                                                                                                                                                                                                                                                                                                                                                                                                                                                                                                                                                                                                                                                                                                                                                                                                                                                                                                                     | 7`10" x 4`11"<br>11`11" x 11`6"<br>13`1" x 14`0"<br>9`5" x 15`5"<br>6`8" x 5`11"<br>19`1" x 17`1" | Walk-In Closet<br>Laundry<br>Walk-In Closet<br>Bedroom<br>3pc Ensuite bath<br>Other | Second<br>Second<br>Second<br>Third<br>Third<br>Third<br>Third | 5`1" x 6`0"<br>6 1" x 10`9"<br>8`5" x 9`1"<br>13`0" x 15`6"<br>5`1" x 9`0"<br>9`7" x 2`0" |  |  |
|--------------------------------------------------------------------------------------------------|----------------------------------------------------------------------------------------------------------------------------------------------------------------------------------------------------------------------------------------------------------------------------------------------------------------------------------------------------------------------------------------------------------------------------------------------------------------------------------------------------------------------------------------------------------------------------------------------------------------------------------------------------------------------------------------------------------------------------------------------------------------------------------------------------------------------------------------------------------------------------------------------------------------------------------------------------------------------------------------------------------------------------------------------------------------------------------------------------------------------------------------------------------------------------------------------------------------------------------------------------------------------------------------------------------------------------------------------------------------------------------------------------------------------------------------------------------------------------------------------------------------------------------------------------------------------------------------------------------------------------------------------------------------------------------------------------------------------------|---------------------------------------------------------------------------------------------------|-------------------------------------------------------------------------------------|----------------------------------------------------------------|-------------------------------------------------------------------------------------------|--|--|
| Balcony                                                                                          | Third                                                                                                                                                                                                                                                                                                                                                                                                                                                                                                                                                                                                                                                                                                                                                                                                                                                                                                                                                                                                                                                                                                                                                                                                                                                                                                                                                                                                                                                                                                                                                                                                                                                                                                                      | 6`1" x 21`4"                                                                                      | Bedroom                                                                             | Basement                                                       | 9 7 X 2 0<br>9`11" x 10`6"                                                                |  |  |
| Walk-In Closet                                                                                   | Basement                                                                                                                                                                                                                                                                                                                                                                                                                                                                                                                                                                                                                                                                                                                                                                                                                                                                                                                                                                                                                                                                                                                                                                                                                                                                                                                                                                                                                                                                                                                                                                                                                                                                                                                   | 6`0" x 5`7"                                                                                       | Exercise Room                                                                       | Basement                                                       | 8`8" x 13`6"                                                                              |  |  |
| 4pc Bathroom                                                                                     | Basement                                                                                                                                                                                                                                                                                                                                                                                                                                                                                                                                                                                                                                                                                                                                                                                                                                                                                                                                                                                                                                                                                                                                                                                                                                                                                                                                                                                                                                                                                                                                                                                                                                                                                                                   | 4`11" x 8`7"                                                                                      | Other                                                                               | Basement                                                       | 6`9" x 9`10"                                                                              |  |  |
| Other                                                                                            | Basement                                                                                                                                                                                                                                                                                                                                                                                                                                                                                                                                                                                                                                                                                                                                                                                                                                                                                                                                                                                                                                                                                                                                                                                                                                                                                                                                                                                                                                                                                                                                                                                                                                                                                                                   | 8`9" x 2`2"                                                                                       | Game Room                                                                           | Basement                                                       | 23`10" x 19`6"                                                                            |  |  |
| Wine Cellar                                                                                      | Basement                                                                                                                                                                                                                                                                                                                                                                                                                                                                                                                                                                                                                                                                                                                                                                                                                                                                                                                                                                                                                                                                                                                                                                                                                                                                                                                                                                                                                                                                                                                                                                                                                                                                                                                   | 4`4" x 6`4"                                                                                       | Storage                                                                             | Basement                                                       | 4`11" x 12`7"                                                                             |  |  |
| 2pc Bathroom                                                                                     | Main                                                                                                                                                                                                                                                                                                                                                                                                                                                                                                                                                                                                                                                                                                                                                                                                                                                                                                                                                                                                                                                                                                                                                                                                                                                                                                                                                                                                                                                                                                                                                                                                                                                                                                                       | 5`4" x 5`10"                                                                                      |                                                                                     |                                                                |                                                                                           |  |  |
|                                                                                                  |                                                                                                                                                                                                                                                                                                                                                                                                                                                                                                                                                                                                                                                                                                                                                                                                                                                                                                                                                                                                                                                                                                                                                                                                                                                                                                                                                                                                                                                                                                                                                                                                                                                                                                                            |                                                                                                   | Legal/Tax/Financial                                                                 |                                                                |                                                                                           |  |  |
| Title:<br>Fee Simple                                                                             |                                                                                                                                                                                                                                                                                                                                                                                                                                                                                                                                                                                                                                                                                                                                                                                                                                                                                                                                                                                                                                                                                                                                                                                                                                                                                                                                                                                                                                                                                                                                                                                                                                                                                                                            | Zoning:<br><b>R-CG</b>                                                                            |                                                                                     |                                                                |                                                                                           |  |  |
| Legal Desc:                                                                                      | 2312273                                                                                                                                                                                                                                                                                                                                                                                                                                                                                                                                                                                                                                                                                                                                                                                                                                                                                                                                                                                                                                                                                                                                                                                                                                                                                                                                                                                                                                                                                                                                                                                                                                                                                                                    |                                                                                                   |                                                                                     |                                                                |                                                                                           |  |  |
|                                                                                                  |                                                                                                                                                                                                                                                                                                                                                                                                                                                                                                                                                                                                                                                                                                                                                                                                                                                                                                                                                                                                                                                                                                                                                                                                                                                                                                                                                                                                                                                                                                                                                                                                                                                                                                                            |                                                                                                   | Remarks                                                                             |                                                                |                                                                                           |  |  |
| Pub Rmks:<br>Inclusions:<br>Property Listed By:                                                  | modern luxury, thoughtful design, and spectacular views of downtown Calgary. The finished basement is an entertainer's dream, featuring a spacious rec room<br>bar, wine cellar, private gym, and a hidden office/room for added functionality. A generously sized bedroom with a walk-in closet completes this level. On the m<br>floor, the open-concept layout is designed for both elegance and practicality. The entry welcomes you with a formal dining room and a stylish powder room<br>conveniently located nearby. The chef's kitchen includes built-in appliances, a large island, walk-in pantry, and butler's pantry for seamless entertaining. The b<br>and airy living room features a gas fireplace and custom built-ins, while a private office, functional mudroom with built-in storage, and a back deck add to the<br>home's appeal. The upper floor hosts a spacious primary suite with a walk-in closet and a spa-inspired 5-piece ensuite, complete with a soaking tub and dual<br>vanities. Two secondary bedrooms, each with their own ensuite bathrooms, and an upstairs laundry room ensure comfort and privacy for the entire family. At th<br>top, the loft level offers a flexible bonus/living room, an additional bedroom with its own bathroom, and extra storage space—perfect for guests or extended far<br>Located in the highly desirable Bankview neighborhood, this home provides unbeatable access to trendy shops, restaurants, parks, schools, and public transit,<br>while offering unparalleled downtown skyline views. Don't miss the opportunity to own this one-of-a-kind luxury home—schedule your private showing today!<br>Beverage Fridge, Fisher & Paykel Coffee Maker |                                                                                                   |                                                                                     |                                                                |                                                                                           |  |  |