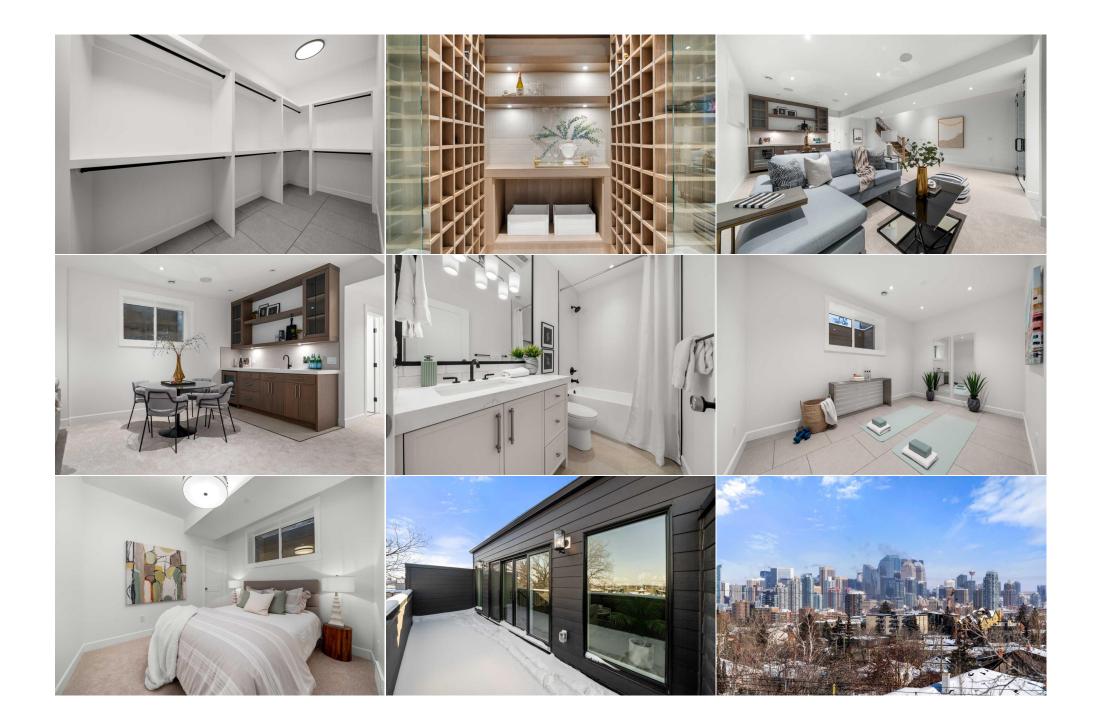

| 4pc Ensuite bath<br>Bedroom<br>Bedroom - Primary<br>6pc Bathroom<br>Walk-In Closet<br>Bonus Room | Second<br>Second<br>Second<br>Second<br>Third<br>Third                                                                                                                                                                                                                                                                                                                                                                                                                                                                                                                                                                                                                                                                                                                                                                                                                                                                                                                                                                                                                                                                                                                                                                                                                                                                                                                                                                                                                                                                                                                                                                                                                                                                     | 7`10" x 4`11"<br>11`11" x 11`6"<br>13`1" x 14`0"<br>9`5" x 15`5"<br>6`8" x 5`11"<br>19`1" x 17`1" | Walk-In Closet<br>Laundry<br>Walk-In Closet<br>Bedroom<br>3pc Ensuite bath<br>Other | Second<br>Second<br>Second<br>Third<br>Third<br>Third<br>Third | 5`1" x 6`0"<br>6 1" x 10`9"<br>8`5" x 9`1"<br>13`0" x 15`6"<br>5`1" x 9`0"<br>9`7" x 2`0" |  |  |
|--------------------------------------------------------------------------------------------------|----------------------------------------------------------------------------------------------------------------------------------------------------------------------------------------------------------------------------------------------------------------------------------------------------------------------------------------------------------------------------------------------------------------------------------------------------------------------------------------------------------------------------------------------------------------------------------------------------------------------------------------------------------------------------------------------------------------------------------------------------------------------------------------------------------------------------------------------------------------------------------------------------------------------------------------------------------------------------------------------------------------------------------------------------------------------------------------------------------------------------------------------------------------------------------------------------------------------------------------------------------------------------------------------------------------------------------------------------------------------------------------------------------------------------------------------------------------------------------------------------------------------------------------------------------------------------------------------------------------------------------------------------------------------------------------------------------------------------|---------------------------------------------------------------------------------------------------|-------------------------------------------------------------------------------------|----------------------------------------------------------------|-------------------------------------------------------------------------------------------|--|--|
| Balcony                                                                                          | Third                                                                                                                                                                                                                                                                                                                                                                                                                                                                                                                                                                                                                                                                                                                                                                                                                                                                                                                                                                                                                                                                                                                                                                                                                                                                                                                                                                                                                                                                                                                                                                                                                                                                                                                      | 6`1" x 21`4"                                                                                      | Bedroom                                                                             | Basement                                                       | 9 7 X 2 0<br>9`11" x 10`6"                                                                |  |  |
| Walk-In Closet                                                                                   | Basement                                                                                                                                                                                                                                                                                                                                                                                                                                                                                                                                                                                                                                                                                                                                                                                                                                                                                                                                                                                                                                                                                                                                                                                                                                                                                                                                                                                                                                                                                                                                                                                                                                                                                                                   | 6`0" x 5`7"                                                                                       | Exercise Room                                                                       | Basement                                                       | 8`8" x 13`6"                                                                              |  |  |
| 4pc Bathroom                                                                                     | Basement                                                                                                                                                                                                                                                                                                                                                                                                                                                                                                                                                                                                                                                                                                                                                                                                                                                                                                                                                                                                                                                                                                                                                                                                                                                                                                                                                                                                                                                                                                                                                                                                                                                                                                                   | 4`11" x 8`7"                                                                                      | Other                                                                               | Basement                                                       | 6`9" x 9`10"                                                                              |  |  |
| Other                                                                                            | Basement                                                                                                                                                                                                                                                                                                                                                                                                                                                                                                                                                                                                                                                                                                                                                                                                                                                                                                                                                                                                                                                                                                                                                                                                                                                                                                                                                                                                                                                                                                                                                                                                                                                                                                                   | 8`9" x 2`2"                                                                                       | Game Room                                                                           | Basement                                                       | 23`10" x 19`6"                                                                            |  |  |
| Wine Cellar                                                                                      | Basement                                                                                                                                                                                                                                                                                                                                                                                                                                                                                                                                                                                                                                                                                                                                                                                                                                                                                                                                                                                                                                                                                                                                                                                                                                                                                                                                                                                                                                                                                                                                                                                                                                                                                                                   | 4`4" x 6`4"                                                                                       | Storage                                                                             | Basement                                                       | 4`11" x 12`7"                                                                             |  |  |
| 2pc Bathroom                                                                                     | Main                                                                                                                                                                                                                                                                                                                                                                                                                                                                                                                                                                                                                                                                                                                                                                                                                                                                                                                                                                                                                                                                                                                                                                                                                                                                                                                                                                                                                                                                                                                                                                                                                                                                                                                       | 5`4" x 5`10"                                                                                      |                                                                                     |                                                                |                                                                                           |  |  |
|                                                                                                  |                                                                                                                                                                                                                                                                                                                                                                                                                                                                                                                                                                                                                                                                                                                                                                                                                                                                                                                                                                                                                                                                                                                                                                                                                                                                                                                                                                                                                                                                                                                                                                                                                                                                                                                            |                                                                                                   | Legal/Tax/Financial                                                                 |                                                                |                                                                                           |  |  |
| Title:<br>Fee Simple                                                                             |                                                                                                                                                                                                                                                                                                                                                                                                                                                                                                                                                                                                                                                                                                                                                                                                                                                                                                                                                                                                                                                                                                                                                                                                                                                                                                                                                                                                                                                                                                                                                                                                                                                                                                                            | Zoning:<br><b>R-CG</b>                                                                            |                                                                                     |                                                                |                                                                                           |  |  |
| Legal Desc:                                                                                      | 2312273                                                                                                                                                                                                                                                                                                                                                                                                                                                                                                                                                                                                                                                                                                                                                                                                                                                                                                                                                                                                                                                                                                                                                                                                                                                                                                                                                                                                                                                                                                                                                                                                                                                                                                                    |                                                                                                   |                                                                                     |                                                                |                                                                                           |  |  |
|                                                                                                  |                                                                                                                                                                                                                                                                                                                                                                                                                                                                                                                                                                                                                                                                                                                                                                                                                                                                                                                                                                                                                                                                                                                                                                                                                                                                                                                                                                                                                                                                                                                                                                                                                                                                                                                            |                                                                                                   | Remarks                                                                             |                                                                |                                                                                           |  |  |
| Pub Rmks:<br>Inclusions:<br>Property Listed By:                                                  | modern luxury, thoughtful design, and spectacular views of downtown Calgary. The finished basement is an entertainer's dream, featuring a spacious rec room<br>bar, wine cellar, private gym, and a hidden office/room for added functionality. A generously sized bedroom with a walk-in closet completes this level. On the m<br>floor, the open-concept layout is designed for both elegance and practicality. The entry welcomes you with a formal dining room and a stylish powder room<br>conveniently located nearby. The chef's kitchen includes built-in appliances, a large island, walk-in pantry, and butler's pantry for seamless entertaining. The b<br>and airy living room features a gas fireplace and custom built-ins, while a private office, functional mudroom with built-in storage, and a back deck add to the<br>home's appeal. The upper floor hosts a spacious primary suite with a walk-in closet and a spa-inspired 5-piece ensuite, complete with a soaking tub and dual<br>vanities. Two secondary bedrooms, each with their own ensuite bathrooms, and an upstairs laundry room ensure comfort and privacy for the entire family. At th<br>top, the loft level offers a flexible bonus/living room, an additional bedroom with its own bathroom, and extra storage space—perfect for guests or extended far<br>Located in the highly desirable Bankview neighborhood, this home provides unbeatable access to trendy shops, restaurants, parks, schools, and public transit,<br>while offering unparalleled downtown skyline views. Don't miss the opportunity to own this one-of-a-kind luxury home—schedule your private showing today!<br>Beverage Fridge, Fisher & Paykel Coffee Maker |                                                                                                   |                                                                                     |                                                                |                                                                                           |  |  |