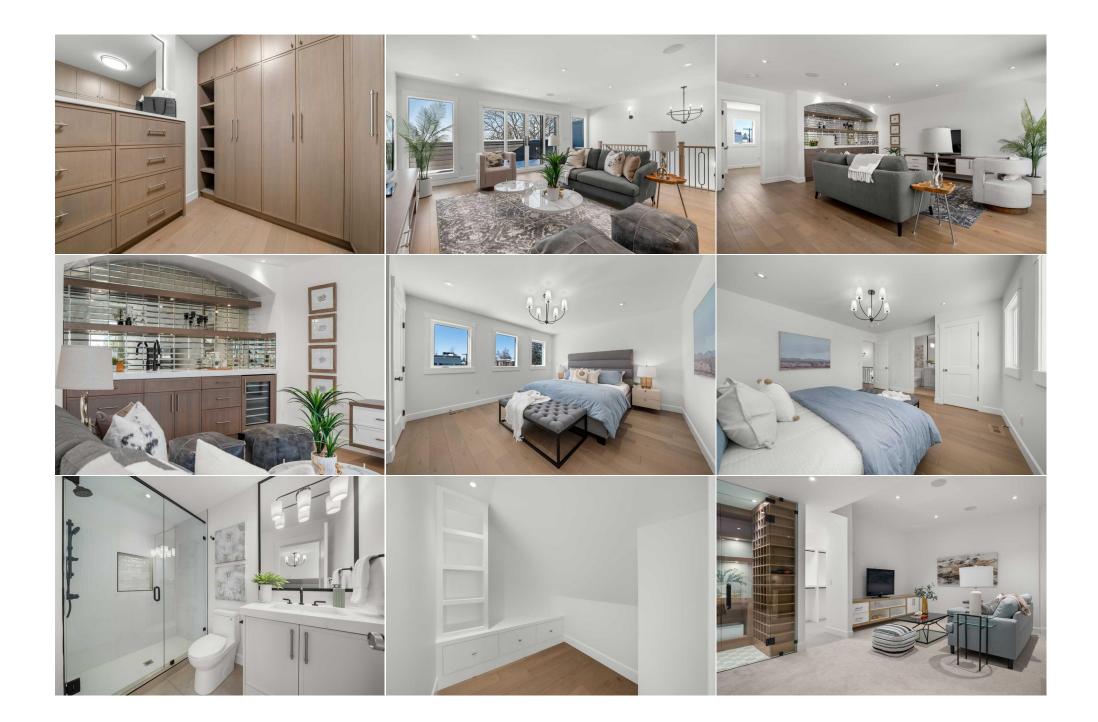

| 4pc Ensuite bath<br>Bedroom<br>Bedroom - Primary<br>6pc Bathroom<br>Walk-In Closet<br>Bonus Room | Second<br>Second<br>Second<br>Second<br>Third<br>Third                                                                                                                                                                                                                                                                                                                                                                                                                                                                                                                                                                                                                                                                                                                                                                                                                                                                                                                                                                                                                                                                                                                                                                                                                                                                                                                                                                                                                                                                                                                                                                                                                                                                     | 7`10" x 4`11"<br>11`11" x 11`6"<br>13`1" x 14`0"<br>9`5" x 15`5"<br>6`8" x 5`11"<br>19`1" x 17`1" | Walk-In Closet<br>Laundry<br>Walk-In Closet<br>Bedroom<br>3pc Ensuite bath<br>Other | Second<br>Second<br>Second<br>Third<br>Third<br>Third<br>Third | 5`1" x 6`0"<br>6 1" x 10`9"<br>8`5" x 9`1"<br>13`0" x 15`6"<br>5`1" x 9`0"<br>9`7" x 2`0" |  |  |
|--------------------------------------------------------------------------------------------------|----------------------------------------------------------------------------------------------------------------------------------------------------------------------------------------------------------------------------------------------------------------------------------------------------------------------------------------------------------------------------------------------------------------------------------------------------------------------------------------------------------------------------------------------------------------------------------------------------------------------------------------------------------------------------------------------------------------------------------------------------------------------------------------------------------------------------------------------------------------------------------------------------------------------------------------------------------------------------------------------------------------------------------------------------------------------------------------------------------------------------------------------------------------------------------------------------------------------------------------------------------------------------------------------------------------------------------------------------------------------------------------------------------------------------------------------------------------------------------------------------------------------------------------------------------------------------------------------------------------------------------------------------------------------------------------------------------------------------|---------------------------------------------------------------------------------------------------|-------------------------------------------------------------------------------------|----------------------------------------------------------------|-------------------------------------------------------------------------------------------|--|--|
| Balcony                                                                                          | Third                                                                                                                                                                                                                                                                                                                                                                                                                                                                                                                                                                                                                                                                                                                                                                                                                                                                                                                                                                                                                                                                                                                                                                                                                                                                                                                                                                                                                                                                                                                                                                                                                                                                                                                      | 6`1" x 21`4"                                                                                      | Bedroom                                                                             | Basement                                                       | 9 7 X 2 0<br>9`11" x 10`6"                                                                |  |  |
| Walk-In Closet                                                                                   | Basement                                                                                                                                                                                                                                                                                                                                                                                                                                                                                                                                                                                                                                                                                                                                                                                                                                                                                                                                                                                                                                                                                                                                                                                                                                                                                                                                                                                                                                                                                                                                                                                                                                                                                                                   | 6`0" x 5`7"                                                                                       | Exercise Room                                                                       | Basement                                                       | 8`8" x 13`6"                                                                              |  |  |
| 4pc Bathroom                                                                                     | Basement                                                                                                                                                                                                                                                                                                                                                                                                                                                                                                                                                                                                                                                                                                                                                                                                                                                                                                                                                                                                                                                                                                                                                                                                                                                                                                                                                                                                                                                                                                                                                                                                                                                                                                                   | 4`11" x 8`7"                                                                                      | Other                                                                               | Basement                                                       | 6`9" x 9`10"                                                                              |  |  |
| Other                                                                                            | Basement                                                                                                                                                                                                                                                                                                                                                                                                                                                                                                                                                                                                                                                                                                                                                                                                                                                                                                                                                                                                                                                                                                                                                                                                                                                                                                                                                                                                                                                                                                                                                                                                                                                                                                                   | 8`9" x 2`2"                                                                                       | Game Room                                                                           | Basement                                                       | 23`10" x 19`6"                                                                            |  |  |
| Wine Cellar                                                                                      | Basement                                                                                                                                                                                                                                                                                                                                                                                                                                                                                                                                                                                                                                                                                                                                                                                                                                                                                                                                                                                                                                                                                                                                                                                                                                                                                                                                                                                                                                                                                                                                                                                                                                                                                                                   | 4`4" x 6`4"                                                                                       | Storage                                                                             | Basement                                                       | 4`11" x 12`7"                                                                             |  |  |
| 2pc Bathroom                                                                                     | Main                                                                                                                                                                                                                                                                                                                                                                                                                                                                                                                                                                                                                                                                                                                                                                                                                                                                                                                                                                                                                                                                                                                                                                                                                                                                                                                                                                                                                                                                                                                                                                                                                                                                                                                       | 5`4" x 5`10"                                                                                      |                                                                                     |                                                                |                                                                                           |  |  |
|                                                                                                  |                                                                                                                                                                                                                                                                                                                                                                                                                                                                                                                                                                                                                                                                                                                                                                                                                                                                                                                                                                                                                                                                                                                                                                                                                                                                                                                                                                                                                                                                                                                                                                                                                                                                                                                            |                                                                                                   | Legal/Tax/Financial                                                                 |                                                                |                                                                                           |  |  |
| Title:<br>Fee Simple                                                                             |                                                                                                                                                                                                                                                                                                                                                                                                                                                                                                                                                                                                                                                                                                                                                                                                                                                                                                                                                                                                                                                                                                                                                                                                                                                                                                                                                                                                                                                                                                                                                                                                                                                                                                                            | Zoning:<br><b>R-CG</b>                                                                            |                                                                                     |                                                                |                                                                                           |  |  |
| Legal Desc:                                                                                      | 2312273                                                                                                                                                                                                                                                                                                                                                                                                                                                                                                                                                                                                                                                                                                                                                                                                                                                                                                                                                                                                                                                                                                                                                                                                                                                                                                                                                                                                                                                                                                                                                                                                                                                                                                                    |                                                                                                   |                                                                                     |                                                                |                                                                                           |  |  |
|                                                                                                  |                                                                                                                                                                                                                                                                                                                                                                                                                                                                                                                                                                                                                                                                                                                                                                                                                                                                                                                                                                                                                                                                                                                                                                                                                                                                                                                                                                                                                                                                                                                                                                                                                                                                                                                            |                                                                                                   | Remarks                                                                             |                                                                |                                                                                           |  |  |
| Pub Rmks:<br>Inclusions:<br>Property Listed By:                                                  | modern luxury, thoughtful design, and spectacular views of downtown Calgary. The finished basement is an entertainer's dream, featuring a spacious rec room<br>bar, wine cellar, private gym, and a hidden office/room for added functionality. A generously sized bedroom with a walk-in closet completes this level. On the m<br>floor, the open-concept layout is designed for both elegance and practicality. The entry welcomes you with a formal dining room and a stylish powder room<br>conveniently located nearby. The chef's kitchen includes built-in appliances, a large island, walk-in pantry, and butler's pantry for seamless entertaining. The b<br>and airy living room features a gas fireplace and custom built-ins, while a private office, functional mudroom with built-in storage, and a back deck add to the<br>home's appeal. The upper floor hosts a spacious primary suite with a walk-in closet and a spa-inspired 5-piece ensuite, complete with a soaking tub and dual<br>vanities. Two secondary bedrooms, each with their own ensuite bathrooms, and an upstairs laundry room ensure comfort and privacy for the entire family. At th<br>top, the loft level offers a flexible bonus/living room, an additional bedroom with its own bathroom, and extra storage space—perfect for guests or extended far<br>Located in the highly desirable Bankview neighborhood, this home provides unbeatable access to trendy shops, restaurants, parks, schools, and public transit,<br>while offering unparalleled downtown skyline views. Don't miss the opportunity to own this one-of-a-kind luxury home—schedule your private showing today!<br>Beverage Fridge, Fisher & Paykel Coffee Maker |                                                                                                   |                                                                                     |                                                                |                                                                                           |  |  |