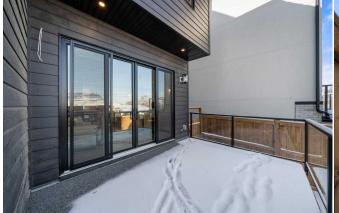

Utilities and Features

| Roof:<br>Heating:<br>Sewer:                                                                        | Asphalt Shingle<br>Forced Air | e                                                  |                                                            | Construction:<br><b>Stucco</b><br>Flooring:                                                                                                                        |                                      |                                                              |  |  |
|----------------------------------------------------------------------------------------------------|-------------------------------|----------------------------------------------------|------------------------------------------------------------|--------------------------------------------------------------------------------------------------------------------------------------------------------------------|--------------------------------------|--------------------------------------------------------------|--|--|
| Ext Feat:                                                                                          | Balcony                       |                                                    |                                                            | Carpet,Hardwood,Tile<br>Water Source:                                                                                                                              |                                      |                                                              |  |  |
|                                                                                                    |                               |                                                    |                                                            |                                                                                                                                                                    |                                      |                                                              |  |  |
|                                                                                                    |                               |                                                    |                                                            | Poured Concrete<br>ove,Microwave,Refrigerator,Washer<br>js,Kitchen Island,No Animal Home,No Smoking Home,Open Floorplan,Pantry,Quartz Counters,Soaking Tub,Walk-In |                                      |                                                              |  |  |
| Int Feat:                                                                                          |                               | -                                                  | ıble Vanity,High Ceilings,Kitchen Isl                      | and,No Animal Home,No Smoking                                                                                                                                      | Home,Open Floorplan,Pantr            | y,Quartz Counters,Soaking Tub,Walk-In                        |  |  |
|                                                                                                    |                               | Built-in Features,Dou<br>Closet(s),Wet Bar         | ıble Vanity,High Ceilings,Kitchen Isl                      | and,No Animal Home,No Smoking<br>Room Information                                                                                                                  | Home,Open Floorplan,Pantr            | y,Quartz Counters,Soaking Tub,Walk-In                        |  |  |
| Utilities:<br>Room                                                                                 |                               | Closet(s),Wet Bar                                  | Dimensions                                                 | Room Information                                                                                                                                                   | Level                                | Dimensions                                                   |  |  |
| Utilities:<br>Room<br>Entrance                                                                     |                               | Closet(s),Wet Bar                                  | <u>Dimensions</u><br>6`8" x 9`1"                           | Room Information Room Dining Room                                                                                                                                  | Level<br>Main                        | <u>Dimensions</u><br>14`3" x 10`5"                           |  |  |
| Utilities:<br>Room<br>Entrance<br>Other                                                            | Fating Area                   | Closet(s),Wet Bar<br>Level<br>Main<br>Main         | Dimensions<br>6`8" x 9`1"<br>1`2" x 4`4"                   | Room Information Room Dining Room Other                                                                                                                            | <u>Level</u><br>Main<br>Main         | Dimensions<br>14`3" x 10`5"<br>6`5" x 10`2"                  |  |  |
| Utilities:<br>Room<br>Entrance<br>Other<br>Kitchen With I                                          | Eating Area                   | Closet(s),Wet Bar                                  | <u>Dimensions</u><br>6`8" x 9`1"                           | Room Information Room Dining Room                                                                                                                                  | Level<br>Main                        | <u>Dimensions</u><br>14`3" x 10`5"                           |  |  |
| Int Feat:<br>Utilities:<br><u>Room</u><br>Entrance<br>Other<br>Kitchen With I<br>Mud Room<br>Other | Eating Area                   | Closet(s),Wet Bar<br>Level<br>Main<br>Main<br>Main | Dimensions<br>6`8" x 9`1"<br>1`2" x 4`4"<br>16`7" x 14`11" | Room Information<br>Room<br>Dining Room<br>Other<br>Living Room                                                                                                    | <u>Level</u><br>Main<br>Main<br>Main | Dimensions<br>14`3" x 10`5"<br>6`5" x 10`2"<br>16`0" x 15`4" |  |  |