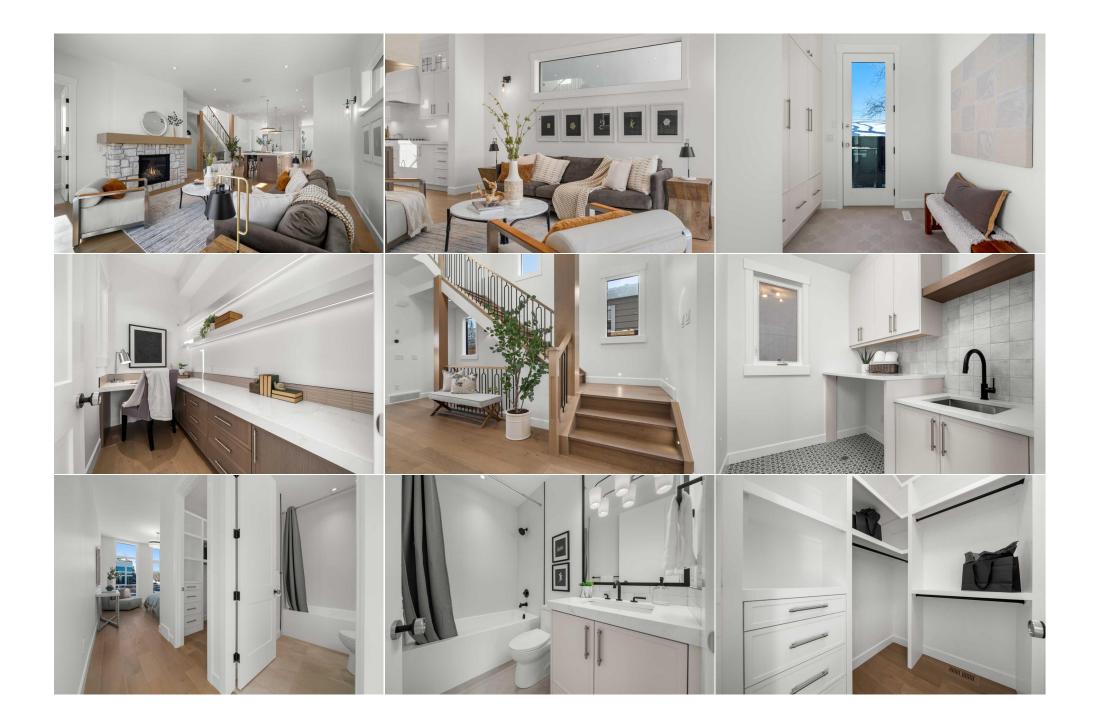

| 4pc Ensuite bath<br>Bedroom<br>Bedroom - Primary<br>6pc Bathroom<br>Walk-In Closet<br>Bonus Room | Second<br>Second<br>Second<br>Second<br>Third<br>Third                                                                                                                                                                                                                                                                                                                                                                                                                                                                                                                                                                                                                                                                                                                                                                                                                                                                                                                                                                                                                                                                                                                                                                                                                                                                                                                                                                                                                                                                                                                                                                                                                                                                     | 7`10" x 4`11"<br>11`11" x 11`6"<br>13`1" x 14`0"<br>9`5" x 15`5"<br>6`8" x 5`11"<br>19`1" x 17`1" | Walk-In Closet<br>Laundry<br>Walk-In Closet<br>Bedroom<br>3pc Ensuite bath<br>Other | Second<br>Second<br>Second<br>Third<br>Third<br>Third<br>Third | 5`1" x 6`0"<br>6 1" x 10`9"<br>8`5" x 9`1"<br>13`0" x 15`6"<br>5`1" x 9`0"<br>9`7" x 2`0" |  |  |
|--------------------------------------------------------------------------------------------------|----------------------------------------------------------------------------------------------------------------------------------------------------------------------------------------------------------------------------------------------------------------------------------------------------------------------------------------------------------------------------------------------------------------------------------------------------------------------------------------------------------------------------------------------------------------------------------------------------------------------------------------------------------------------------------------------------------------------------------------------------------------------------------------------------------------------------------------------------------------------------------------------------------------------------------------------------------------------------------------------------------------------------------------------------------------------------------------------------------------------------------------------------------------------------------------------------------------------------------------------------------------------------------------------------------------------------------------------------------------------------------------------------------------------------------------------------------------------------------------------------------------------------------------------------------------------------------------------------------------------------------------------------------------------------------------------------------------------------|---------------------------------------------------------------------------------------------------|-------------------------------------------------------------------------------------|----------------------------------------------------------------|-------------------------------------------------------------------------------------------|--|--|
| Balcony                                                                                          | Third                                                                                                                                                                                                                                                                                                                                                                                                                                                                                                                                                                                                                                                                                                                                                                                                                                                                                                                                                                                                                                                                                                                                                                                                                                                                                                                                                                                                                                                                                                                                                                                                                                                                                                                      | 6`1" x 21`4"                                                                                      | Bedroom                                                                             | Basement                                                       | 9 7 X 2 0<br>9`11" x 10`6"                                                                |  |  |
| Walk-In Closet                                                                                   | Basement                                                                                                                                                                                                                                                                                                                                                                                                                                                                                                                                                                                                                                                                                                                                                                                                                                                                                                                                                                                                                                                                                                                                                                                                                                                                                                                                                                                                                                                                                                                                                                                                                                                                                                                   | 6`0" x 5`7"                                                                                       | Exercise Room                                                                       | Basement                                                       | 8`8" x 13`6"                                                                              |  |  |
| 4pc Bathroom                                                                                     | Basement                                                                                                                                                                                                                                                                                                                                                                                                                                                                                                                                                                                                                                                                                                                                                                                                                                                                                                                                                                                                                                                                                                                                                                                                                                                                                                                                                                                                                                                                                                                                                                                                                                                                                                                   | 4`11" x 8`7"                                                                                      | Other                                                                               | Basement                                                       | 6`9" x 9`10"                                                                              |  |  |
| Other                                                                                            | Basement                                                                                                                                                                                                                                                                                                                                                                                                                                                                                                                                                                                                                                                                                                                                                                                                                                                                                                                                                                                                                                                                                                                                                                                                                                                                                                                                                                                                                                                                                                                                                                                                                                                                                                                   | 8`9" x 2`2"                                                                                       | Game Room                                                                           | Basement                                                       | 23`10" x 19`6"                                                                            |  |  |
| Wine Cellar                                                                                      | Basement                                                                                                                                                                                                                                                                                                                                                                                                                                                                                                                                                                                                                                                                                                                                                                                                                                                                                                                                                                                                                                                                                                                                                                                                                                                                                                                                                                                                                                                                                                                                                                                                                                                                                                                   | 4`4" x 6`4"                                                                                       | Storage                                                                             | Basement                                                       | 4`11" x 12`7"                                                                             |  |  |
| 2pc Bathroom                                                                                     | Main                                                                                                                                                                                                                                                                                                                                                                                                                                                                                                                                                                                                                                                                                                                                                                                                                                                                                                                                                                                                                                                                                                                                                                                                                                                                                                                                                                                                                                                                                                                                                                                                                                                                                                                       | 5`4" x 5`10"                                                                                      |                                                                                     |                                                                |                                                                                           |  |  |
|                                                                                                  |                                                                                                                                                                                                                                                                                                                                                                                                                                                                                                                                                                                                                                                                                                                                                                                                                                                                                                                                                                                                                                                                                                                                                                                                                                                                                                                                                                                                                                                                                                                                                                                                                                                                                                                            |                                                                                                   | Legal/Tax/Financial                                                                 |                                                                |                                                                                           |  |  |
| Title:<br>Fee Simple                                                                             |                                                                                                                                                                                                                                                                                                                                                                                                                                                                                                                                                                                                                                                                                                                                                                                                                                                                                                                                                                                                                                                                                                                                                                                                                                                                                                                                                                                                                                                                                                                                                                                                                                                                                                                            | Zoning:<br><b>R-CG</b>                                                                            |                                                                                     |                                                                |                                                                                           |  |  |
| Legal Desc:                                                                                      | 2312273                                                                                                                                                                                                                                                                                                                                                                                                                                                                                                                                                                                                                                                                                                                                                                                                                                                                                                                                                                                                                                                                                                                                                                                                                                                                                                                                                                                                                                                                                                                                                                                                                                                                                                                    |                                                                                                   |                                                                                     |                                                                |                                                                                           |  |  |
|                                                                                                  |                                                                                                                                                                                                                                                                                                                                                                                                                                                                                                                                                                                                                                                                                                                                                                                                                                                                                                                                                                                                                                                                                                                                                                                                                                                                                                                                                                                                                                                                                                                                                                                                                                                                                                                            |                                                                                                   | Remarks                                                                             |                                                                |                                                                                           |  |  |
| Pub Rmks:<br>Inclusions:<br>Property Listed By:                                                  | modern luxury, thoughtful design, and spectacular views of downtown Calgary. The finished basement is an entertainer's dream, featuring a spacious rec room<br>bar, wine cellar, private gym, and a hidden office/room for added functionality. A generously sized bedroom with a walk-in closet completes this level. On the m<br>floor, the open-concept layout is designed for both elegance and practicality. The entry welcomes you with a formal dining room and a stylish powder room<br>conveniently located nearby. The chef's kitchen includes built-in appliances, a large island, walk-in pantry, and butler's pantry for seamless entertaining. The b<br>and airy living room features a gas fireplace and custom built-ins, while a private office, functional mudroom with built-in storage, and a back deck add to the<br>home's appeal. The upper floor hosts a spacious primary suite with a walk-in closet and a spa-inspired 5-piece ensuite, complete with a soaking tub and dual<br>vanities. Two secondary bedrooms, each with their own ensuite bathrooms, and an upstairs laundry room ensure comfort and privacy for the entire family. At th<br>top, the loft level offers a flexible bonus/living room, an additional bedroom with its own bathroom, and extra storage space—perfect for guests or extended far<br>Located in the highly desirable Bankview neighborhood, this home provides unbeatable access to trendy shops, restaurants, parks, schools, and public transit,<br>while offering unparalleled downtown skyline views. Don't miss the opportunity to own this one-of-a-kind luxury home—schedule your private showing today!<br>Beverage Fridge, Fisher & Paykel Coffee Maker |                                                                                                   |                                                                                     |                                                                |                                                                                           |  |  |