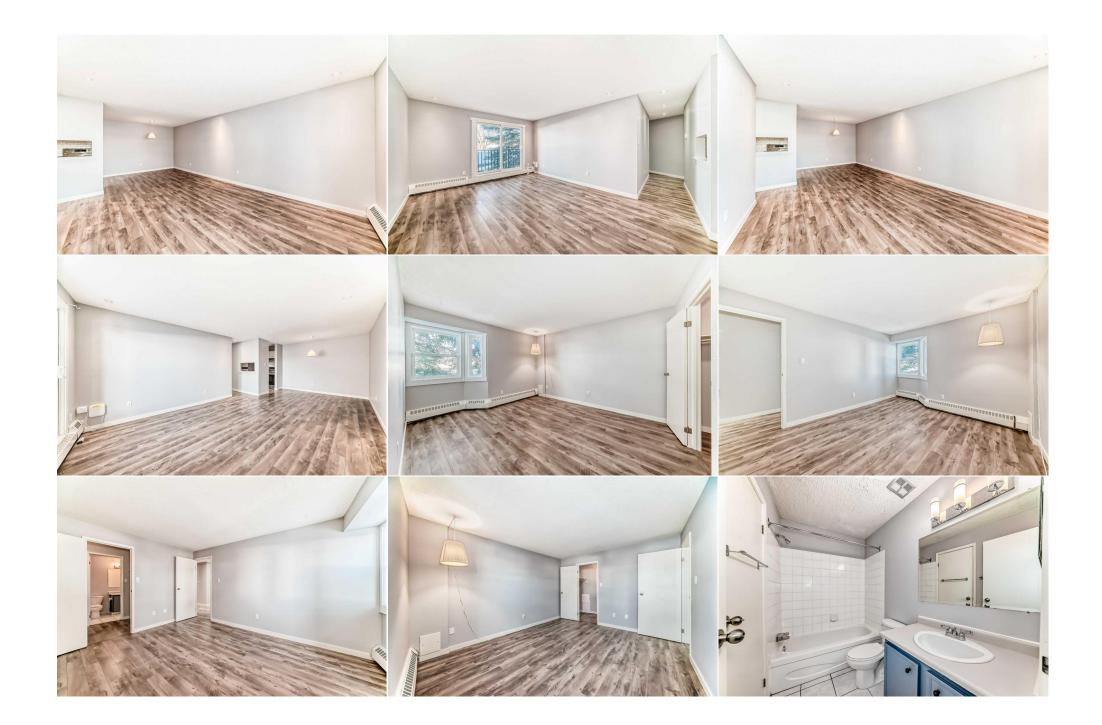

×

Pub Rmks: Welcome to your perfect urban retreat! This beautifully maintained, freshly painted 2-bedroom, 1-bathroom condo is ready for you to move into. The open-concept layout features a spacious living area, a sleek gallery kitchen that boasts stainless steel appliances, stone countertops, and ample cabinet space. The bedroom is generously sized with a large walk-through closet that leads into the bathroom. Enjoy using the Fitness Centre and the Common Laundry Room is on your floor so you don't have far to go. Conveniently located close to the C-Train station, Sarcee Trail is easy to access, and easy to get to Downtown. Call your favourite Realtor today to book your private viewing.