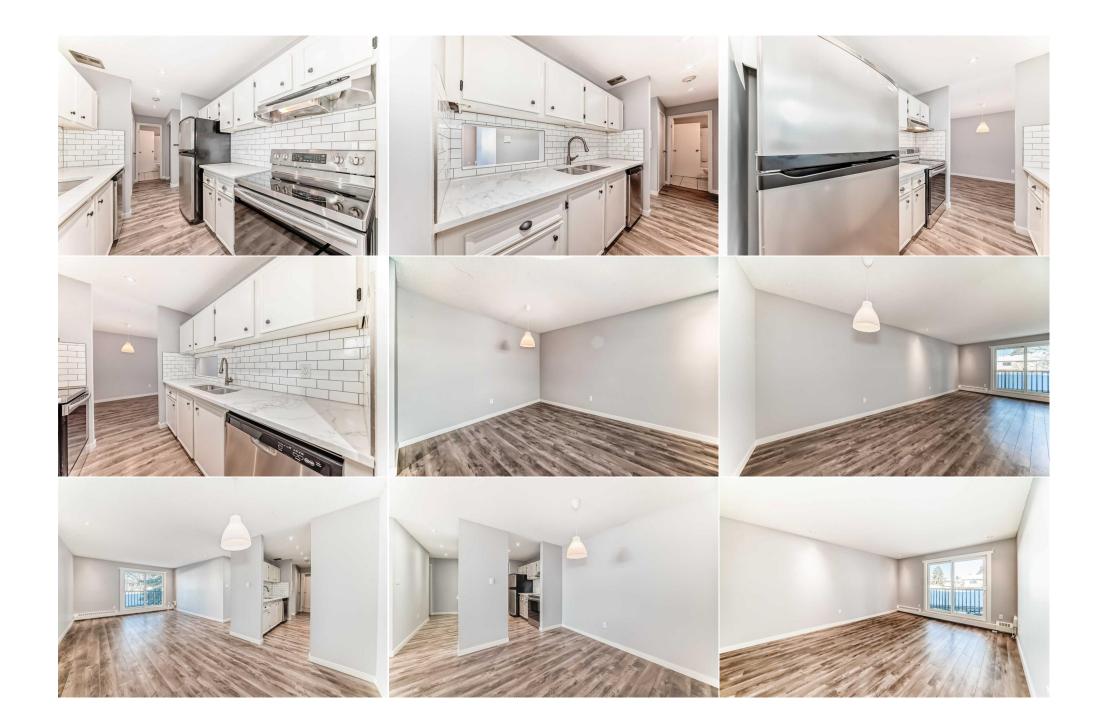

×

Pub Rmks: Welcome to your perfect urban retreat! This beautifully maintained, freshly painted 2-bedroom, 1-bathroom condo is ready for you to move into. The open-concept layout features a spacious living area, a sleek gallery kitchen that boasts stainless steel appliances, stone countertops, and ample cabinet space. The bedroom is generously sized with a large walk-through closet that leads into the bathroom. Enjoy using the Fitness Centre and the Common Laundry Room is on your floor so you don't have far to go. Conveniently located close to the C-Train station, Sarcee Trail is easy to access, and easy to get to Downtown. Call your favourite Realtor today to book your private viewing.