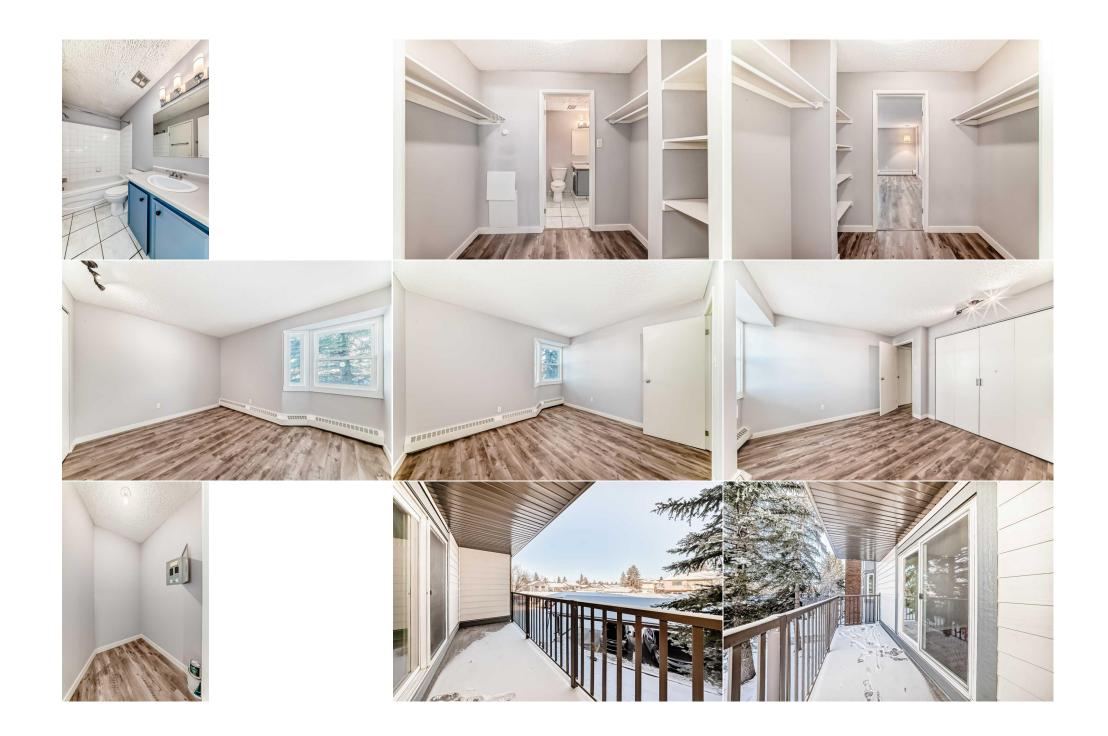

×

Pub Rmks: Welcome to your perfect urban retreat! This beautifully maintained, freshly painted 2-bedroom, 1-bathroom condo is ready for you to move into. The open-concept layout features a spacious living area, a sleek gallery kitchen that boasts stainless steel appliances, stone countertops, and ample cabinet space. The bedroom is generously sized with a large walk-through closet that leads into the bathroom. Enjoy using the Fitness Centre and the Common Laundry Room is on your floor so you don't have far to go. Conveniently located close to the C-Train station, Sarcee Trail is easy to access, and easy to get to Downtown. Call your favourite Realtor today to book your private viewing.