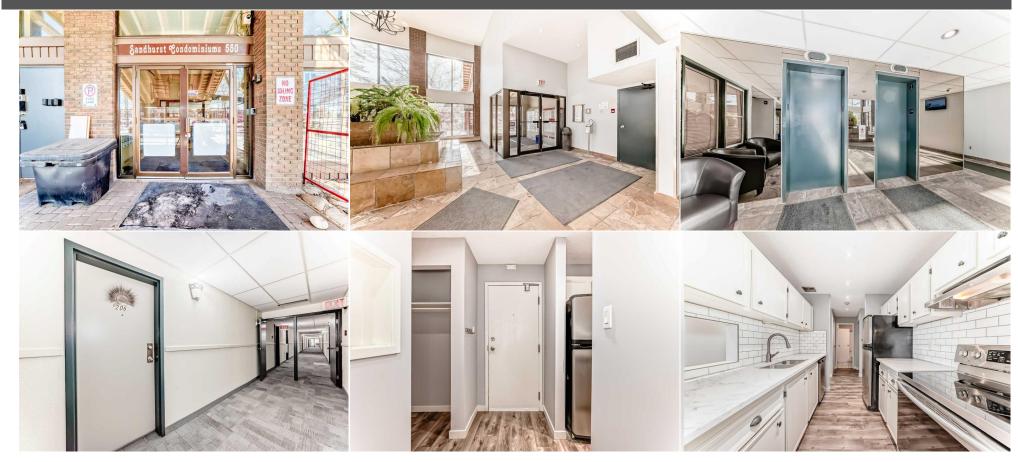

×

Pub Rmks: Welcome to your perfect urban retreat! This beautifully maintained, freshly painted 2-bedroom, 1-bathroom condo is ready for you to move into. The open-concept layout features a spacious living area, a sleek gallery kitchen that boasts stainless steel appliances, stone countertops, and ample cabinet space. The bedroom is generously sized with a large walk-through closet that leads into the bathroom. Enjoy using the Fitness Centre and the Common Laundry Room is on your floor so you don't have far to go. Conveniently located close to the C-Train station, Sarcee Trail is easy to access, and easy to get to Downtown. Call your favourite Realtor today to book your private viewing.