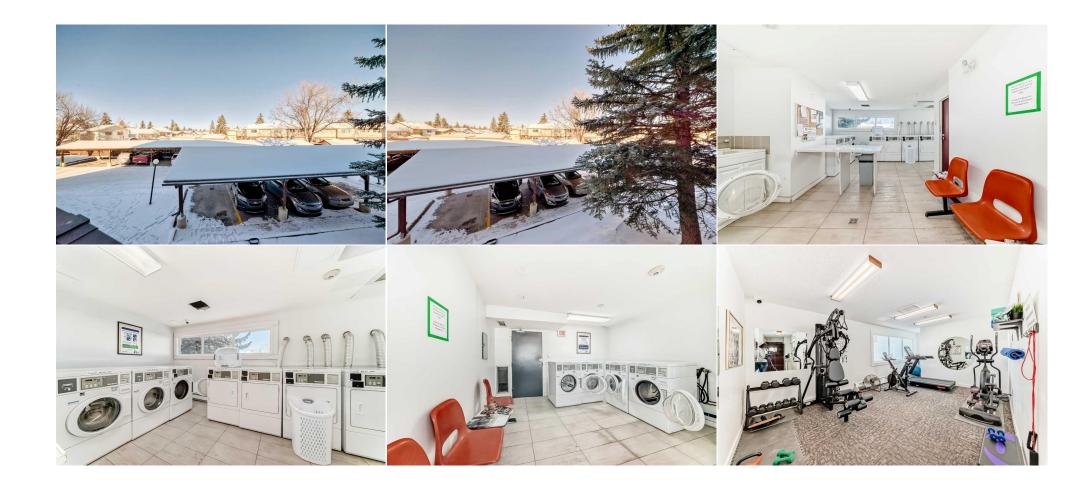

×

Pub Rmks: Welcome to your perfect urban retreat! This beautifully maintained, freshly painted 2-bedroom, 1-bathroom condo is ready for you to move into. The open-concept layout features a spacious living area, a sleek gallery kitchen that boasts stainless steel appliances, stone countertops, and ample cabinet space. The bedroom is generously sized with a large walk-through closet that leads into the bathroom. Enjoy using the Fitness Centre and the Common Laundry Room is on your floor so you don't have far to go. Conveniently located close to the C-Train station, Sarcee Trail is easy to access, and easy to get to Downtown. Call your favourite Realtor today to book your private viewing.