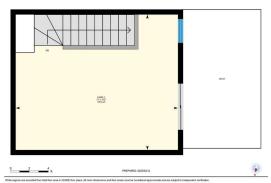

## 106 CRANBROOK Square, Calgary T3M3E3

| MLS®#:<br>Status:                                                             | A2194129<br>Active | Area:<br>County: | Cranston<br>Calgary                                                                       | Listing<br>Date:<br>Change:                                                                                                                          | 02/19/25<br>None |                                                                                            | e: <b>\$474,900</b><br>tion: <b>Fort McMurray</b>                 |                |                                                                                              |                                      |
|-------------------------------------------------------------------------------|--------------------|------------------|-------------------------------------------------------------------------------------------|------------------------------------------------------------------------------------------------------------------------------------------------------|------------------|--------------------------------------------------------------------------------------------|-------------------------------------------------------------------|----------------|----------------------------------------------------------------------------------------------|--------------------------------------|
|                                                                               |                    |                  |                                                                                           | General Inf<br>Prop Type:<br>Sub Type:<br>City/Town:<br>Year Built:<br>Lot Informa<br>Lot Sz Ar:<br>Lot Shape:<br>Access:<br>Lot Feat:<br>Park Feat: | ormation         | Residential<br>Row/Townhouse<br>Calgary<br>2021<br>Back Yard,City Lo<br>Assigned,Stall,Tit | <u>Finished Floor Area</u><br>Abv Sqft:<br>Low Sqft:<br>Ttl Sqft: | 1,526<br>1,526 | DOM<br><b>3</b><br>Layout<br>Beds:<br>Baths:<br>Style:<br>Parking<br>Ttl Park:<br>Garage Sz: | 2 (2 )<br>2.5 (2 1)<br>3 Storey<br>2 |
|                                                                               |                    |                  |                                                                                           |                                                                                                                                                      |                  | Utilities and Feat                                                                         | res                                                               |                |                                                                                              |                                      |
| Roof:AsphaltHeating:Forced Air,Natural GasSewer:Ext Feat:Balcony,Private Yard |                    |                  | Construction:<br>Vinyl Siding,Wood Frame<br>Flooring:<br>Carpet,Laminate<br>Water Source: |                                                                                                                                                      |                  |                                                                                            |                                                                   |                |                                                                                              |                                      |

Kitchen Appl: Int Feat:

Utilities:

**Quartz Counters** 

Central Air Conditioner, Dishwasher, Electric Stove, Microwave Hood Fan, Refrigerator, Washer/Dryer Stacked

| Room Information                                                              |                                                    |                                                                                             |                                                                                  |                                               |                                                                             |  |
|-------------------------------------------------------------------------------|----------------------------------------------------|---------------------------------------------------------------------------------------------|----------------------------------------------------------------------------------|-----------------------------------------------|-----------------------------------------------------------------------------|--|
| Room<br>Kitchen<br>2pc Bathroom<br>3pc Ensuite bath<br>Bedroom<br>Family Room | Level<br>Main<br>Main<br>Second<br>Second<br>Third | Dimensions<br>10`6" x 13`7"<br>3`4" x 7`1"<br>7`1" x 2`0"<br>14`3" x 10`3"<br>14`2" x 17`0" | Room<br>Dining Room<br>Furnace/Utility Room<br>Bedroom - Primary<br>4pc Bathroom | Level<br>Basement<br>Main<br>Second<br>Second | Dimensions<br>14`2" x 13`3"<br>2`5" x 12`7"<br>14`3" x 13`7"<br>5`0" x 8`1" |  |
| Legal/Tax/Financial                                                           |                                                    |                                                                                             |                                                                                  |                                               |                                                                             |  |