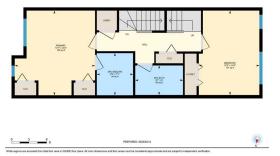

## 106 CRANBROOK Square, Calgary T3M3E3

| MLS®#:<br>Status:                                                             | A2194129<br>Active | Area:<br>County: | Cranston<br>Calgary                                                                       | Listing<br>Date:<br>Change:                                                                                                                          | 02/19/25<br>None |                                                                                            | e: <b>\$474,900</b><br>tion: <b>Fort McMurray</b>                 |                |                                                                                              |                                      |
|-------------------------------------------------------------------------------|--------------------|------------------|-------------------------------------------------------------------------------------------|------------------------------------------------------------------------------------------------------------------------------------------------------|------------------|--------------------------------------------------------------------------------------------|-------------------------------------------------------------------|----------------|----------------------------------------------------------------------------------------------|--------------------------------------|
|                                                                               |                    |                  |                                                                                           | General Inf<br>Prop Type:<br>Sub Type:<br>City/Town:<br>Year Built:<br>Lot Informa<br>Lot Sz Ar:<br>Lot Shape:<br>Access:<br>Lot Feat:<br>Park Feat: | ormation         | Residential<br>Row/Townhouse<br>Calgary<br>2021<br>Back Yard,City Lo<br>Assigned,Stall,Tit | <u>Finished Floor Area</u><br>Abv Sqft:<br>Low Sqft:<br>Ttl Sqft: | 1,526<br>1,526 | DOM<br><b>3</b><br>Layout<br>Beds:<br>Baths:<br>Style:<br>Parking<br>Ttl Park:<br>Garage Sz: | 2 (2 )<br>2.5 (2 1)<br>3 Storey<br>2 |
|                                                                               |                    |                  |                                                                                           |                                                                                                                                                      |                  | Utilities and Feat                                                                         | res                                                               |                |                                                                                              |                                      |
| Roof:AsphaltHeating:Forced Air,Natural GasSewer:Ext Feat:Balcony,Private Yard |                    |                  | Construction:<br>Vinyl Siding,Wood Frame<br>Flooring:<br>Carpet,Laminate<br>Water Source: |                                                                                                                                                      |                  |                                                                                            |                                                                   |                |                                                                                              |                                      |

Kitchen Appl: Int Feat:

Utilities:

**Quartz Counters** 

Central Air Conditioner, Dishwasher, Electric Stove, Microwave Hood Fan, Refrigerator, Washer/Dryer Stacked

| Room Information                                                              |                                                    |                                                                                             |                                                                                  |                                               |                                                                             |  |
|-------------------------------------------------------------------------------|----------------------------------------------------|---------------------------------------------------------------------------------------------|----------------------------------------------------------------------------------|-----------------------------------------------|-----------------------------------------------------------------------------|--|
| Room<br>Kitchen<br>2pc Bathroom<br>3pc Ensuite bath<br>Bedroom<br>Family Room | Level<br>Main<br>Main<br>Second<br>Second<br>Third | Dimensions<br>10`6" x 13`7"<br>3`4" x 7`1"<br>7`1" x 2`0"<br>14`3" x 10`3"<br>14`2" x 17`0" | Room<br>Dining Room<br>Furnace/Utility Room<br>Bedroom - Primary<br>4pc Bathroom | Level<br>Basement<br>Main<br>Second<br>Second | Dimensions<br>14`2" x 13`3"<br>2`5" x 12`7"<br>14`3" x 13`7"<br>5`0" x 8`1" |  |
| Legal/Tax/Financial                                                           |                                                    |                                                                                             |                                                                                  |                                               |                                                                             |  |