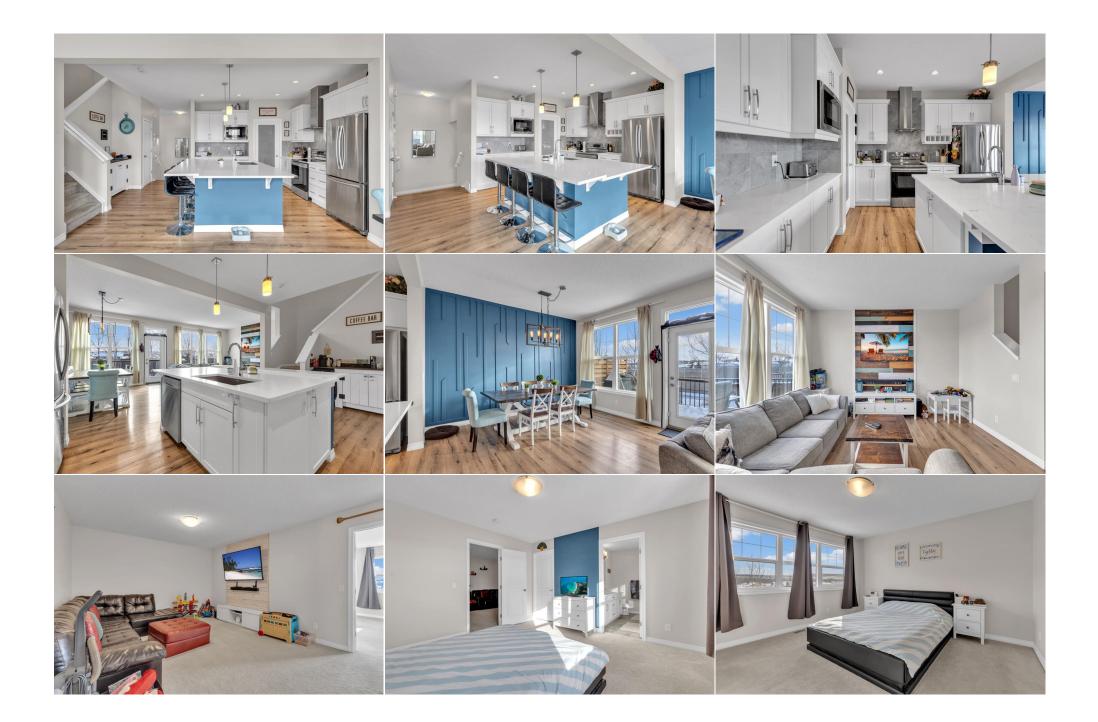

Utilities and Features

| Bonus Room<br>Bedroom<br>4pc Bathroom           | Upper<br>Upper<br>Second                                                                                                                                                                                                                                                                                                                 | 16`5" x 12`10"<br>14`4" x 9`8"                                                                                                                                                                                                                                                                                                                                                                                                                                                                                                                                                                                                                                                                                                                                                                                                                                                                                                                                                                                                                                                                                                                                                                                                                                                                                                                                                                                                                                                                                                                                                                                  | Bedroom<br>Laundry<br>5pc Ensuite bath<br>Legal/Tax/Financial | Upper<br>Upper<br>Second | 11`9" x 9`3"<br>7`3" x 6`3" |  |
|-------------------------------------------------|------------------------------------------------------------------------------------------------------------------------------------------------------------------------------------------------------------------------------------------------------------------------------------------------------------------------------------------|-----------------------------------------------------------------------------------------------------------------------------------------------------------------------------------------------------------------------------------------------------------------------------------------------------------------------------------------------------------------------------------------------------------------------------------------------------------------------------------------------------------------------------------------------------------------------------------------------------------------------------------------------------------------------------------------------------------------------------------------------------------------------------------------------------------------------------------------------------------------------------------------------------------------------------------------------------------------------------------------------------------------------------------------------------------------------------------------------------------------------------------------------------------------------------------------------------------------------------------------------------------------------------------------------------------------------------------------------------------------------------------------------------------------------------------------------------------------------------------------------------------------------------------------------------------------------------------------------------------------|---------------------------------------------------------------|--------------------------|-----------------------------|--|
| Title:<br><b>Fee Simple</b><br>Legal Desc:      | 1612787                                                                                                                                                                                                                                                                                                                                  | Zoning:<br><b>R-LD</b>                                                                                                                                                                                                                                                                                                                                                                                                                                                                                                                                                                                                                                                                                                                                                                                                                                                                                                                                                                                                                                                                                                                                                                                                                                                                                                                                                                                                                                                                                                                                                                                          | Remarks                                                       |                          |                             |  |
| Pub Rmks:<br>Inclusions:<br>Property Listed By: | space, 4 bed / 3.5 bath + H<br>that connects the kitchen,<br>appliances (including a ho<br>enhances to feel that crea<br>windows across the back s<br>Upper level has a large bo<br>other bedrooms. There is<br>room, full bath with tiled s<br>area to hang out with larg<br>located in established Hea<br>before it's gone. Click on l | antastic home featuring finished basement with legal suite/separate entrance, backing onto walking path, over 2600 sq ft of develor<br>+ Bonus with great layout, sunny south facing backyard & so much more! Step inside to your expansive open floor plan on the ma-<br>hen, dining and living seamlessly. The kitchen features: coffee bar, White cabinets, quartz counters, large island with eating Bar, S<br>a hood fan, double door fridge), Pantry space, tons of cabinet space, tile-to-ceiling (hood fan), & more! Dining has a feature wall the<br>creates a striking look as you enter the room. Lastly, the living space is a comfortable space that also features a built in feature. We<br>ck side of the home, you get tons of sunny south facing sunlight coming in all-day-long. Main floor is complete with half bath, store<br>a bonus room, and 3 additional good size bedrooms with the primary having a walk in closet, and full ensuite. Additional full bath f<br>is one of the two laundry rooms in the upper level. Basement features separate entrance, to a fully private 1 bedroom legal suite<br>ed shower & storage w/ laundry room. Basement Kitchen has white cabinets, hood fan, stove, dishwasher, and fridge. Backyard is<br>large deck, space for the kids, and backing onto a walking path making it a private oasis for your enjoyment. This original owner h<br>Heartland with parks nearby, amenities and more. With so much to offer this makes a great place to call home. Book your viewing<br>on link to view 3D walk through.<br>e washer & dryer in suite, shed |                                                               |                          |                             |  |