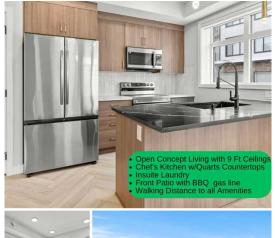

Utilities and Features

| Roof:         | Asphalt Shingle                                                                                                  | Construction:                                                          |  |  |  |
|---------------|------------------------------------------------------------------------------------------------------------------|------------------------------------------------------------------------|--|--|--|
| Heating:      | Forced Air,Natural Gas                                                                                           | Brick,Composite Siding,Wood Frame                                      |  |  |  |
| Sewer:        |                                                                                                                  | Flooring:                                                              |  |  |  |
| Ext Feat:     | Awning(s),BBQ gas line                                                                                           | Laminate, Tile                                                         |  |  |  |
|               |                                                                                                                  | Water Source:                                                          |  |  |  |
|               |                                                                                                                  | Fnd/Bsmt:                                                              |  |  |  |
|               |                                                                                                                  | Slab                                                                   |  |  |  |
| Kitchen Appl: | Dishwasher,Dryer,Electric Stove,Microw                                                                           | Dishwasher,Dryer,Electric Stove,Microwave Hood Fan,Refrigerator,Washer |  |  |  |
| Int Feat:     | Closet Organizers,High Ceilings,No Animal Home,No Smoking Home,Open Floorplan,Quartz Counters,Tankless Hot Water |                                                                        |  |  |  |
| Utilities:    |                                                                                                                  |                                                                        |  |  |  |

| Room Information                                |                                                                                                                                                              |                                                                                                                                                                                                                                                                                  |                                                                                                                                                                                                                                                                   |                                                                                                                                                                                                                                      |                                                                                                                                                                                                                                                                                                                                                                                                                                                    |  |
|-------------------------------------------------|--------------------------------------------------------------------------------------------------------------------------------------------------------------|----------------------------------------------------------------------------------------------------------------------------------------------------------------------------------------------------------------------------------------------------------------------------------|-------------------------------------------------------------------------------------------------------------------------------------------------------------------------------------------------------------------------------------------------------------------|--------------------------------------------------------------------------------------------------------------------------------------------------------------------------------------------------------------------------------------|----------------------------------------------------------------------------------------------------------------------------------------------------------------------------------------------------------------------------------------------------------------------------------------------------------------------------------------------------------------------------------------------------------------------------------------------------|--|
| <u>Room</u><br>Living Room<br>Bedroom           | <u>Level</u><br>Main<br>Main                                                                                                                                 | Dimensions<br>9`9" x 11`8"<br>9`4" x 11`0"                                                                                                                                                                                                                                       | <u>Room</u><br><b>Kitchen</b><br><b>4pc Bathroom</b><br>Legal/Tax/Financial                                                                                                                                                                                       | <u>Level</u><br>Main<br>Main                                                                                                                                                                                                         | <u>Dimensions</u><br>14`3" x 9`1"                                                                                                                                                                                                                                                                                                                                                                                                                  |  |
| Condo Fee:<br><b>\$128</b>                      |                                                                                                                                                              | Title:<br><b>Fee Simple</b><br>Fee Freq:<br><b>Monthly</b>                                                                                                                                                                                                                       |                                                                                                                                                                                                                                                                   | Zoning:<br><b>TBD</b>                                                                                                                                                                                                                |                                                                                                                                                                                                                                                                                                                                                                                                                                                    |  |
| Legal Desc:                                     | 2411085                                                                                                                                                      |                                                                                                                                                                                                                                                                                  | Remarks                                                                                                                                                                                                                                                           |                                                                                                                                                                                                                                      |                                                                                                                                                                                                                                                                                                                                                                                                                                                    |  |
| Pub Rmks:<br>Inclusions:<br>Property Listed By: | new end unit groun<br>modern design and<br>with its quartz coun<br>bathroom floors and<br>BBQ gas line and fo<br>this home is within<br>access to Deerfoot a | d level walkout bungalow townhous<br>functionality. Boasting 9-foot ceilin<br>tertops, stainless steel appliances,<br>I modern hardware complete the low<br>r added convenience right in front c<br>walking distance of the world's larg<br>and Stoney Trail, commuting is a bro | e, built by Rohit Communities, sh<br>gs and an open-concept layout, th<br>and designer fixtures. Throughou<br>ok. The unit also includes, Hot wa<br>of your unit your titled outdoor pa<br>lest YMCA, the South Health Camp<br>eeze. Seton isn't just a neighborh | owcases the stylish "Cedar"<br>his home is perfect for entern<br>it the living spaces, sleek lan<br>ter on demand, hot water HV<br>irking stall. Located in one of<br>pus Hospital, and a variety of<br>lood—it's a master-planned c | gary's vibrant Seton community! This brand-<br>model and offers the perfect combination of<br>taining. The chef's kitchen is a standout feature<br>ninate flooring adds sophistication, while tiled<br>/AC forced air, In-suite laundry, front patio with<br>f Calgary's most sought-after neighborhoods,<br>f shops, restaurants, and schools. With quick<br>ommunity offering parks, recreation, and a<br>and immediate possession availability. |  |