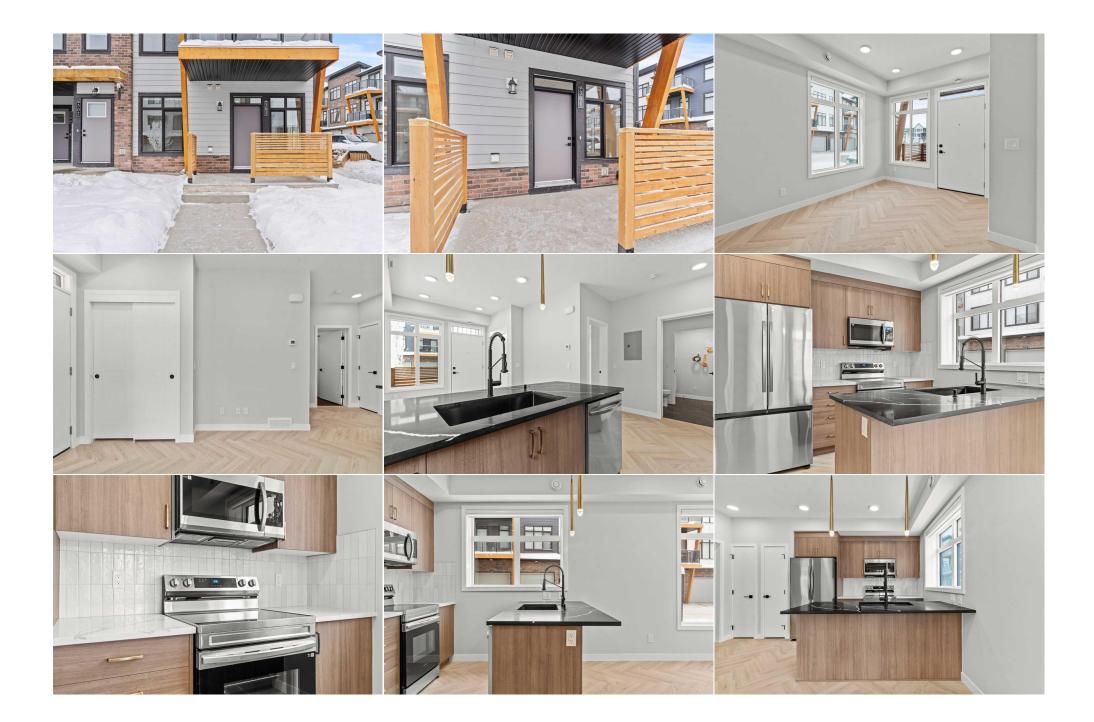

| Room Information                                |                                                                                                                                                              |                                                                                                                                                                                                                                                                                  |                                                                                                                                                                                                                                                                   |                                                                                                                                                                                                                                      |                                                                                                                                                                                                                                                                                                                                                                                                                                                    |  |
|-------------------------------------------------|--------------------------------------------------------------------------------------------------------------------------------------------------------------|----------------------------------------------------------------------------------------------------------------------------------------------------------------------------------------------------------------------------------------------------------------------------------|-------------------------------------------------------------------------------------------------------------------------------------------------------------------------------------------------------------------------------------------------------------------|--------------------------------------------------------------------------------------------------------------------------------------------------------------------------------------------------------------------------------------|----------------------------------------------------------------------------------------------------------------------------------------------------------------------------------------------------------------------------------------------------------------------------------------------------------------------------------------------------------------------------------------------------------------------------------------------------|--|
| <u>Room</u><br>Living Room<br>Bedroom           | <u>Level</u><br>Main<br>Main                                                                                                                                 | Dimensions<br>9`9" x 11`8"<br>9`4" x 11`0"                                                                                                                                                                                                                                       | <u>Room</u><br><b>Kitchen</b><br><b>4pc Bathroom</b><br>Legal/Tax/Financial                                                                                                                                                                                       | <u>Level</u><br>Main<br>Main                                                                                                                                                                                                         | <u>Dimensions</u><br>14`3" x 9`1"                                                                                                                                                                                                                                                                                                                                                                                                                  |  |
| Condo Fee:<br><b>\$128</b>                      |                                                                                                                                                              | Title:<br><b>Fee Simple</b><br>Fee Freq:<br><b>Monthly</b>                                                                                                                                                                                                                       |                                                                                                                                                                                                                                                                   | Zoning:<br><b>TBD</b>                                                                                                                                                                                                                |                                                                                                                                                                                                                                                                                                                                                                                                                                                    |  |
| Legal Desc:                                     | 2411085                                                                                                                                                      |                                                                                                                                                                                                                                                                                  | Remarks                                                                                                                                                                                                                                                           |                                                                                                                                                                                                                                      |                                                                                                                                                                                                                                                                                                                                                                                                                                                    |  |
| Pub Rmks:<br>Inclusions:<br>Property Listed By: | new end unit groun<br>modern design and<br>with its quartz coun<br>bathroom floors and<br>BBQ gas line and fo<br>this home is within<br>access to Deerfoot a | d level walkout bungalow townhous<br>functionality. Boasting 9-foot ceilin<br>tertops, stainless steel appliances,<br>I modern hardware complete the low<br>r added convenience right in front c<br>walking distance of the world's larg<br>and Stoney Trail, commuting is a bro | e, built by Rohit Communities, sh<br>gs and an open-concept layout, th<br>and designer fixtures. Throughou<br>ok. The unit also includes, Hot wa<br>of your unit your titled outdoor pa<br>lest YMCA, the South Health Camp<br>eeze. Seton isn't just a neighborh | owcases the stylish "Cedar"<br>his home is perfect for entern<br>it the living spaces, sleek lan<br>ter on demand, hot water HV<br>irking stall. Located in one of<br>pus Hospital, and a variety of<br>lood—it's a master-planned c | gary's vibrant Seton community! This brand-<br>model and offers the perfect combination of<br>taining. The chef's kitchen is a standout feature<br>ninate flooring adds sophistication, while tiled<br>/AC forced air, In-suite laundry, front patio with<br>f Calgary's most sought-after neighborhoods,<br>f shops, restaurants, and schools. With quick<br>ommunity offering parks, recreation, and a<br>and immediate possession availability. |  |