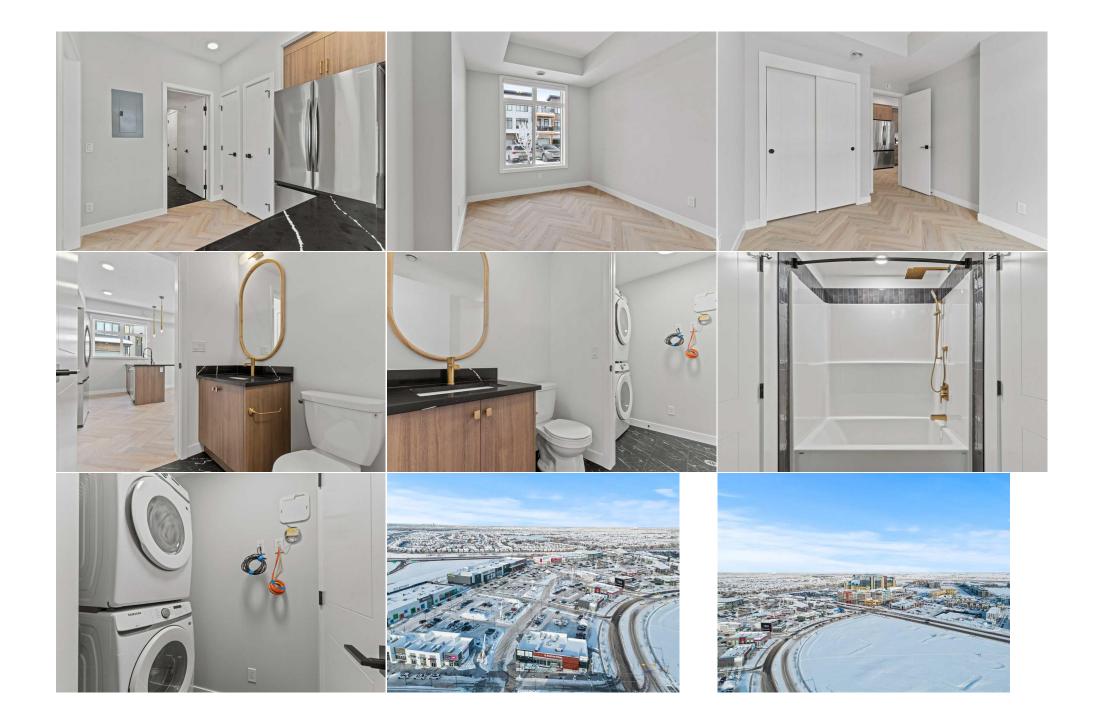

| Room Information                                |                                                                                                                                                              |                                                                                                                                                                                                                                                                                  |                                                                                                                                                                                                                                                                   |                                                                                                                                                                                                                                      |                                                                                                                                                                                                                                                                                                                                                                                                                                                    |  |
|-------------------------------------------------|--------------------------------------------------------------------------------------------------------------------------------------------------------------|----------------------------------------------------------------------------------------------------------------------------------------------------------------------------------------------------------------------------------------------------------------------------------|-------------------------------------------------------------------------------------------------------------------------------------------------------------------------------------------------------------------------------------------------------------------|--------------------------------------------------------------------------------------------------------------------------------------------------------------------------------------------------------------------------------------|----------------------------------------------------------------------------------------------------------------------------------------------------------------------------------------------------------------------------------------------------------------------------------------------------------------------------------------------------------------------------------------------------------------------------------------------------|--|
| <u>Room</u><br>Living Room<br>Bedroom           | <u>Level</u><br>Main<br>Main                                                                                                                                 | Dimensions<br>9`9" x 11`8"<br>9`4" x 11`0"                                                                                                                                                                                                                                       | <u>Room</u><br><b>Kitchen</b><br><b>4pc Bathroom</b><br>Legal/Tax/Financial                                                                                                                                                                                       | <u>Level</u><br>Main<br>Main                                                                                                                                                                                                         | <u>Dimensions</u><br>14`3" x 9`1"                                                                                                                                                                                                                                                                                                                                                                                                                  |  |
| Condo Fee:<br><b>\$128</b>                      |                                                                                                                                                              | Title:<br><b>Fee Simple</b><br>Fee Freq:<br><b>Monthly</b>                                                                                                                                                                                                                       |                                                                                                                                                                                                                                                                   | Zoning:<br><b>TBD</b>                                                                                                                                                                                                                |                                                                                                                                                                                                                                                                                                                                                                                                                                                    |  |
| Legal Desc:                                     | 2411085                                                                                                                                                      |                                                                                                                                                                                                                                                                                  | Remarks                                                                                                                                                                                                                                                           |                                                                                                                                                                                                                                      |                                                                                                                                                                                                                                                                                                                                                                                                                                                    |  |
| Pub Rmks:<br>Inclusions:<br>Property Listed By: | new end unit groun<br>modern design and<br>with its quartz coun<br>bathroom floors and<br>BBQ gas line and fo<br>this home is within<br>access to Deerfoot a | d level walkout bungalow townhous<br>functionality. Boasting 9-foot ceilin<br>tertops, stainless steel appliances,<br>I modern hardware complete the low<br>r added convenience right in front c<br>walking distance of the world's larg<br>and Stoney Trail, commuting is a bro | e, built by Rohit Communities, sh<br>gs and an open-concept layout, th<br>and designer fixtures. Throughou<br>ok. The unit also includes, Hot wa<br>of your unit your titled outdoor pa<br>lest YMCA, the South Health Camp<br>eeze. Seton isn't just a neighborh | owcases the stylish "Cedar"<br>his home is perfect for entern<br>it the living spaces, sleek lan<br>ter on demand, hot water HV<br>irking stall. Located in one of<br>pus Hospital, and a variety of<br>lood—it's a master-planned c | gary's vibrant Seton community! This brand-<br>model and offers the perfect combination of<br>taining. The chef's kitchen is a standout feature<br>ninate flooring adds sophistication, while tiled<br>/AC forced air, In-suite laundry, front patio with<br>f Calgary's most sought-after neighborhoods,<br>f shops, restaurants, and schools. With quick<br>ommunity offering parks, recreation, and a<br>and immediate possession availability. |  |