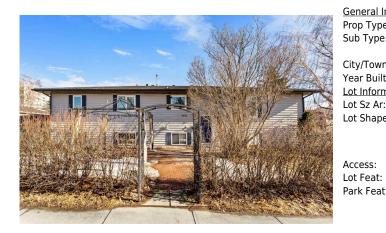

## 6810 6 Street, Calgary T2V 1E4

| MLS®#:  | A2194347 | Area:   | Kingsland | Listing<br>Date: | 02/26/25 | List Price: \$649,900      |
|---------|----------|---------|-----------|------------------|----------|----------------------------|
| Status: | Active   | County: | Calgary   | Change:          | None     | Association: Fort McMurray |

| Legal/Tax/Financial                             |                                                                                                                                                                                                                                                                                                                                                                                                                                                                                                                                                                                                                                                                                                                                                                                                                                                                                                                                                                                                                                                                                                                                                                                                                                                                                                                                                    |  |  |  |  |
|-------------------------------------------------|----------------------------------------------------------------------------------------------------------------------------------------------------------------------------------------------------------------------------------------------------------------------------------------------------------------------------------------------------------------------------------------------------------------------------------------------------------------------------------------------------------------------------------------------------------------------------------------------------------------------------------------------------------------------------------------------------------------------------------------------------------------------------------------------------------------------------------------------------------------------------------------------------------------------------------------------------------------------------------------------------------------------------------------------------------------------------------------------------------------------------------------------------------------------------------------------------------------------------------------------------------------------------------------------------------------------------------------------------|--|--|--|--|
| Title:<br><b>Fee Simple</b><br>Legal Desc:      | Zoning:<br>H-GO<br>4910AK<br>Remarks                                                                                                                                                                                                                                                                                                                                                                                                                                                                                                                                                                                                                                                                                                                                                                                                                                                                                                                                                                                                                                                                                                                                                                                                                                                                                                               |  |  |  |  |
| Pub Rmks:<br>Inclusions:<br>Property Listed By: | ** OPEN HOUSE ALERT, SATURDAY, MARCH 1ST, FROM 2:00 - 4:00 PM ** This fantastic legally suited half-duplex sits on a rare oversized 27' x 122' corner lot,<br>offering a comfortable and private setting—a rare find for a corner property in Central SW Calgary. Located directly across from a kiddie park, this home is ideal for<br>families, investors, or those seeking additional rental income. The bright and inviting main level features a spacious layout with modern updates, while the legal<br>basement suite provides an excellent mortgage helper or revenue stream. The private yard is perfect for relaxation or entertaining, and with loads of parking,<br>including an oversized single garage and plenty of street/off-street options, convenience is at your doorstep. For savvy investors, there's even more potential—the<br>home's layout makes it easy to add a third (illegal) suite, maximizing rental income! Plus, the adjoining attached neighbor may be interested in selling soon,<br>creating a rare opportunity to own both sides of the duplex! Whether you're looking for a great family home, a high-cash-flow rental, or the chance to expand your<br>real estate portfolio, this is an opportunity you don't want to miss. Book your private showing today!<br>2nd Stove, 2nd Refrigerator<br>eXp Realty |  |  |  |  |