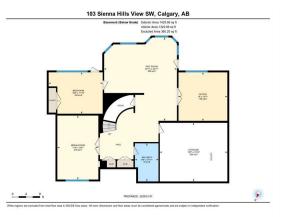

| al Information |                      |                     |       | DOM        |           |
|----------------|----------------------|---------------------|-------|------------|-----------|
| ype:           | Residential          |                     |       | 8          |           |
| pe:            | Detached             |                     |       | Layout     |           |
| wn:            | Calgary              | Finished Floor Area |       | Beds:      | 5(41)     |
| uilt:          | 1993                 | Abv Sqft:           | 3,648 | Baths:     | 4.5 (4 1) |
| ormation       |                      | Low Sqft:           |       | Style:     | 2 Storey  |
| Ar:            | 14,036 sqft          | Ttl Sqft:           | 3,648 | -          | -         |
| ape:           | 11.74 x 57.9 x 50.43 |                     |       | Parking    |           |
|                | m                    |                     |       | Ttl Park:  | 8         |
|                |                      |                     |       | Garage Sz: | 3         |
| :              |                      |                     |       |            |           |
| at:            | Back Yard,Cul-De-Sa  | ac                  |       |            |           |

Driveway, Garage Door Opener, Triple Garage Attached

Utilities and Features

| Roof:                                                             | Asphalt Shingle                          |                                                                                  | Construction:                                                 |                                        |                                                                                    |  |
|-------------------------------------------------------------------|------------------------------------------|----------------------------------------------------------------------------------|---------------------------------------------------------------|----------------------------------------|------------------------------------------------------------------------------------|--|
| Heating:                                                          | Boiler, High Efficiency, In Floor, Force | d Air,Natural                                                                    | Wood Frame                                                    | Wood Frame                             |                                                                                    |  |
| -                                                                 | Gas                                      |                                                                                  | Flooring:                                                     |                                        |                                                                                    |  |
| Sewer:                                                            |                                          |                                                                                  | Carpet, Hardwood, Tile                                        |                                        |                                                                                    |  |
| Ext Feat:                                                         | Awning(s),Private Yard                   |                                                                                  | Water Source:                                                 | Water Source:                          |                                                                                    |  |
|                                                                   |                                          |                                                                                  | Fnd/Bsmt:                                                     |                                        |                                                                                    |  |
|                                                                   |                                          |                                                                                  | Poured Concrete                                               |                                        |                                                                                    |  |
| Kitchen Appl:                                                     | Bar Fridge,Built-In                      | Oven,Built-In Range,Built-In Refrigera                                           | ator,Central Air Conditioner,Freezer                          | r,Garage Control(s),Washer             | /Dryer,Window Coverings                                                            |  |
| Int Feat:                                                         | •                                        | vn Molding,French Door,Granite Coun                                              |                                                               | • •                                    | •                                                                                  |  |
| Utilities:                                                        |                                          | 5                                                                                |                                                               |                                        |                                                                                    |  |
|                                                                   |                                          |                                                                                  | Room Information                                              |                                        |                                                                                    |  |
|                                                                   |                                          |                                                                                  |                                                               |                                        |                                                                                    |  |
| <u>Room</u>                                                       | Level                                    | <u>Dimensions</u>                                                                | <u>Room</u>                                                   | Level                                  | Dimensions                                                                         |  |
| <u>Room</u><br>Living Room                                        | <u>Level</u><br>Main                     | <u>Dimensions</u><br>21`5" x 13`6"                                               | <u>Room</u><br>Dining Room                                    | <u>Level</u><br>Main                   | <u>Dimensions</u><br>11`11" x 16`2"                                                |  |
|                                                                   |                                          |                                                                                  |                                                               |                                        |                                                                                    |  |
| Living Room                                                       | Main                                     | 21`5" x 13`6"                                                                    | Dining Room                                                   | Main                                   | 11`11" x 16`2"                                                                     |  |
| Living Room<br>Kitchen                                            | Main<br>Main<br>Main                     | 21`5" x 13`6"<br>14`0" x 11`10"                                                  | Dining Room<br>Breakfast Nook                                 | Main<br>Main                           | 11`11" x 16`2"<br>10`0" x 9`0"                                                     |  |
| Living Room<br>Kitchen<br>Family Room                             | Main<br>Main<br>Main                     | 21`5" x 13`6"<br>14`0" x 11`10"<br>20`4" x 24`0"                                 | Dining Room<br>Breakfast Nook<br>Office                       | Main<br>Main<br>Main                   | 11`11" x 16`2"<br>10`0" x 9`0"<br>17`5" x 15`0"                                    |  |
| Living Room<br>Kitchen<br>Family Room<br>2pc Bathroom             | Main<br>Main<br>Main<br>Main<br>Main     | 21`5" x 13`6"<br>14`0" x 11`10"<br>20`4" x 24`0"<br>4`11" x 7`3"                 | Dining Room<br>Breakfast Nook<br>Office<br>Laundry            | Main<br>Main<br>Main<br>Main           | 11`11" x 16`2"<br>10`0" x 9`0"<br>17`5" x 15`0"<br>11`3" x 15`7"                   |  |
| Living Room<br>Kitchen<br>Family Room<br>2pc Bathroom<br>Entrance | Main<br>Main<br>Main<br>Main<br>Main     | 21`5" x 13`6"<br>14`0" x 11`10"<br>20`4" x 24`0"<br>4`11" x 7`3"<br>7`7" x 8`11" | Dining Room<br>Breakfast Nook<br>Office<br>Laundry<br>Bedroom | Main<br>Main<br>Main<br>Main<br>Second | 11`11" x 16`2"<br>10`0" x 9`0"<br>17`5" x 15`0"<br>11`3" x 15`7"<br>12`10" x 19`7" |  |

| 4pc Bathroom              | Lower<br>Lower<br>Lower                                                                                                                                                                                                                                                                                                                                                                                                                                                                                                                                                                                                                                                                                                                                                                                                                                                                                                                                                                                                                                                                                                                                                                                                                                                                                                                                                                                                                                                                                                                                                                                                                                                                                                                                                                                                                                                                                                                                                                                                                                                                                                        | 11`9" x 18`4"<br>20`11" x 23`11"<br>6`9" x 10`11" | Bedroom<br>Office<br>Storage | Lower<br>Lower<br>Lower | 15`6" x 11`11"<br>14`0" x 13`11"<br>19`5" x 16`10" |  |  |
|---------------------------|--------------------------------------------------------------------------------------------------------------------------------------------------------------------------------------------------------------------------------------------------------------------------------------------------------------------------------------------------------------------------------------------------------------------------------------------------------------------------------------------------------------------------------------------------------------------------------------------------------------------------------------------------------------------------------------------------------------------------------------------------------------------------------------------------------------------------------------------------------------------------------------------------------------------------------------------------------------------------------------------------------------------------------------------------------------------------------------------------------------------------------------------------------------------------------------------------------------------------------------------------------------------------------------------------------------------------------------------------------------------------------------------------------------------------------------------------------------------------------------------------------------------------------------------------------------------------------------------------------------------------------------------------------------------------------------------------------------------------------------------------------------------------------------------------------------------------------------------------------------------------------------------------------------------------------------------------------------------------------------------------------------------------------------------------------------------------------------------------------------------------------|---------------------------------------------------|------------------------------|-------------------------|----------------------------------------------------|--|--|
|                           |                                                                                                                                                                                                                                                                                                                                                                                                                                                                                                                                                                                                                                                                                                                                                                                                                                                                                                                                                                                                                                                                                                                                                                                                                                                                                                                                                                                                                                                                                                                                                                                                                                                                                                                                                                                                                                                                                                                                                                                                                                                                                                                                |                                                   | Legal/Tax/Financial          |                         |                                                    |  |  |
| Title:                    |                                                                                                                                                                                                                                                                                                                                                                                                                                                                                                                                                                                                                                                                                                                                                                                                                                                                                                                                                                                                                                                                                                                                                                                                                                                                                                                                                                                                                                                                                                                                                                                                                                                                                                                                                                                                                                                                                                                                                                                                                                                                                                                                | Zoning:                                           |                              |                         |                                                    |  |  |
| Fee Simple<br>Legal Desc: | 9110988                                                                                                                                                                                                                                                                                                                                                                                                                                                                                                                                                                                                                                                                                                                                                                                                                                                                                                                                                                                                                                                                                                                                                                                                                                                                                                                                                                                                                                                                                                                                                                                                                                                                                                                                                                                                                                                                                                                                                                                                                                                                                                                        | R-CG                                              |                              |                         |                                                    |  |  |
| Legal Desc.               | 5110500                                                                                                                                                                                                                                                                                                                                                                                                                                                                                                                                                                                                                                                                                                                                                                                                                                                                                                                                                                                                                                                                                                                                                                                                                                                                                                                                                                                                                                                                                                                                                                                                                                                                                                                                                                                                                                                                                                                                                                                                                                                                                                                        |                                                   | Remarks                      |                         |                                                    |  |  |
| Pub Rmks:                 | Remarks Rare find! Huge mountain and Valley View! 5100 sq ft feet of developed living space. 5 bedrooms, 5 bathrooms, walk out basement, bay location, triple car garage! This estate executive 2 story home is located at the peak of Sienna Hills on the point of the ridge giving it an amazing view! One of the biggest lots in the area! Entry opens to huge 2 story entry with sweeping open stair to upper level. Large formal living room with bay window, crown molding and bordered ceiling , open to spacious formal dining room perfect for large family gatherings and beautiful south valley view. Dining room also has garden door to back outdoor living area. Passage door to kitchen. The updated kitchen features modern contemporary cabinets with cherry doors and lots of pot lights. Huge center island with granite top and Wolf Induction cook top with ventilated downdraft exhaust. Huge Subzero side by side fridge/freezer. Two wolf wall ovens with convection. Kitchen window enjoys south valley and mountain views. The kitchen joins the family sized breakfast nook with garden door to full width outdoor living space. Entire back of the home enjoys the mountain and valley view. Open to the kitchen and nook is the family room with wood burning fireplace with heat fan. Family room has large west and south windows with view. Work at home? Extra large office/den with double french doors and extensive built in shelves. Main floor 2 pce powder room and main floor laundry area/mudroom with entry to triple attached garage. Upper level with open upper hall. Primary bedroom is extra large and boasts a sitting room and royal size sleeping area. The 5 pce enuite bath has dual sinks, large vanity, large soaker tub, separate toilet area, separate glass and ceramic shower. A double sided fireplace provides separation between sleeping and sitting areas. Primary gets west, south and east views. Bedrooms 2 and 3 share a 5 pce jack and jill bath. Bedroom 4 has a 3 pce ensuite. The walk out level offers in floor heat, another bedroom/bathroom, huge o |                                                   |                              |                         |                                                    |  |  |