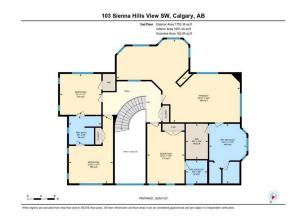

| al Information |                      |                     |       | DOM        |           |
|----------------|----------------------|---------------------|-------|------------|-----------|
| ype:           | Residential          |                     |       | 8          |           |
| pe:            | Detached             |                     |       | Layout     |           |
| wn:            | Calgary              | Finished Floor Area |       | Beds:      | 5(41)     |
| uilt:          | 1993                 | Abv Sqft:           | 3,648 | Baths:     | 4.5 (4 1) |
| ormation       |                      | Low Sqft:           |       | Style:     | 2 Storey  |
| Ar:            | 14,036 sqft          | Ttl Sqft:           | 3,648 | -          | -         |
| ape:           | 11.74 x 57.9 x 50.43 |                     |       | Parking    |           |
|                | m                    |                     |       | Ttl Park:  | 8         |
|                |                      |                     |       | Garage Sz: | 3         |
| :              |                      |                     |       |            |           |
| at:            | Back Yard,Cul-De-Sa  | ac                  |       |            |           |

Driveway, Garage Door Opener, Triple Garage Attached

Utilities and Features

| Roof:                                                             | Asphalt Shingle                          |                                                                                  | Construction:                                                 |                                        |                                                                                    |  |
|-------------------------------------------------------------------|------------------------------------------|----------------------------------------------------------------------------------|---------------------------------------------------------------|----------------------------------------|------------------------------------------------------------------------------------|--|
| Heating:                                                          | Boiler, High Efficiency, In Floor, Force | d Air,Natural                                                                    | Wood Frame                                                    | Wood Frame                             |                                                                                    |  |
| -                                                                 | Gas                                      |                                                                                  | Flooring:                                                     |                                        |                                                                                    |  |
| Sewer:                                                            |                                          |                                                                                  | Carpet, Hardwood, Tile                                        |                                        |                                                                                    |  |
| Ext Feat:                                                         | Awning(s),Private Yard                   |                                                                                  | Water Source:                                                 | Water Source:                          |                                                                                    |  |
|                                                                   |                                          |                                                                                  | Fnd/Bsmt:                                                     |                                        |                                                                                    |  |
|                                                                   |                                          |                                                                                  | Poured Concrete                                               |                                        |                                                                                    |  |
| Kitchen Appl:                                                     | Bar Fridge,Built-In                      | Oven,Built-In Range,Built-In Refrigera                                           | ator,Central Air Conditioner,Freezer                          | r,Garage Control(s),Washer             | /Dryer,Window Coverings                                                            |  |
| Int Feat:                                                         | •                                        | vn Molding,French Door,Granite Coun                                              |                                                               | • •                                    | •                                                                                  |  |
| Utilities:                                                        |                                          | 5                                                                                |                                                               |                                        |                                                                                    |  |
|                                                                   |                                          |                                                                                  | Room Information                                              |                                        |                                                                                    |  |
|                                                                   |                                          |                                                                                  |                                                               |                                        |                                                                                    |  |
| <u>Room</u>                                                       | Level                                    | <u>Dimensions</u>                                                                | <u>Room</u>                                                   | Level                                  | Dimensions                                                                         |  |
| <u>Room</u><br>Living Room                                        | <u>Level</u><br>Main                     | <u>Dimensions</u><br>21`5" x 13`6"                                               | <u>Room</u><br>Dining Room                                    | <u>Level</u><br>Main                   | <u>Dimensions</u><br>11`11" x 16`2"                                                |  |
|                                                                   |                                          |                                                                                  |                                                               |                                        |                                                                                    |  |
| Living Room                                                       | Main                                     | 21`5" x 13`6"                                                                    | Dining Room                                                   | Main                                   | 11`11" x 16`2"                                                                     |  |
| Living Room<br>Kitchen                                            | Main<br>Main<br>Main                     | 21`5" x 13`6"<br>14`0" x 11`10"                                                  | Dining Room<br>Breakfast Nook                                 | Main<br>Main                           | 11`11" x 16`2"<br>10`0" x 9`0"                                                     |  |
| Living Room<br>Kitchen<br>Family Room                             | Main<br>Main<br>Main                     | 21`5" x 13`6"<br>14`0" x 11`10"<br>20`4" x 24`0"                                 | Dining Room<br>Breakfast Nook<br>Office                       | Main<br>Main<br>Main                   | 11`11" x 16`2"<br>10`0" x 9`0"<br>17`5" x 15`0"                                    |  |
| Living Room<br>Kitchen<br>Family Room<br>2pc Bathroom             | Main<br>Main<br>Main<br>Main<br>Main     | 21`5" x 13`6"<br>14`0" x 11`10"<br>20`4" x 24`0"<br>4`11" x 7`3"                 | Dining Room<br>Breakfast Nook<br>Office<br>Laundry            | Main<br>Main<br>Main<br>Main           | 11`11" x 16`2"<br>10`0" x 9`0"<br>17`5" x 15`0"<br>11`3" x 15`7"                   |  |
| Living Room<br>Kitchen<br>Family Room<br>2pc Bathroom<br>Entrance | Main<br>Main<br>Main<br>Main<br>Main     | 21`5" x 13`6"<br>14`0" x 11`10"<br>20`4" x 24`0"<br>4`11" x 7`3"<br>7`7" x 8`11" | Dining Room<br>Breakfast Nook<br>Office<br>Laundry<br>Bedroom | Main<br>Main<br>Main<br>Main<br>Second | 11`11" x 16`2"<br>10`0" x 9`0"<br>17`5" x 15`0"<br>11`3" x 15`7"<br>12`10" x 19`7" |  |

| 4pc Bathroom              | Lower<br>Lower<br>Lower                                                                                                                                                                                                                                                                                                                                                                                                                                                                                                                                                                                                                                                                                                                                                                                                                                                                                                                                                                                                                                                                                                                                                                                                                                                                                                                                                                                                                                                                                                                                                                                                                                                                                                                                                                                                                                                                                                                                                                                                                                                                                                        | 11`9" x 18`4"<br>20`11" x 23`11"<br>6`9" x 10`11" | Bedroom<br>Office<br>Storage | Lower<br>Lower<br>Lower | 15`6" x 11`11"<br>14`0" x 13`11"<br>19`5" x 16`10" |  |  |
|---------------------------|--------------------------------------------------------------------------------------------------------------------------------------------------------------------------------------------------------------------------------------------------------------------------------------------------------------------------------------------------------------------------------------------------------------------------------------------------------------------------------------------------------------------------------------------------------------------------------------------------------------------------------------------------------------------------------------------------------------------------------------------------------------------------------------------------------------------------------------------------------------------------------------------------------------------------------------------------------------------------------------------------------------------------------------------------------------------------------------------------------------------------------------------------------------------------------------------------------------------------------------------------------------------------------------------------------------------------------------------------------------------------------------------------------------------------------------------------------------------------------------------------------------------------------------------------------------------------------------------------------------------------------------------------------------------------------------------------------------------------------------------------------------------------------------------------------------------------------------------------------------------------------------------------------------------------------------------------------------------------------------------------------------------------------------------------------------------------------------------------------------------------------|---------------------------------------------------|------------------------------|-------------------------|----------------------------------------------------|--|--|
|                           |                                                                                                                                                                                                                                                                                                                                                                                                                                                                                                                                                                                                                                                                                                                                                                                                                                                                                                                                                                                                                                                                                                                                                                                                                                                                                                                                                                                                                                                                                                                                                                                                                                                                                                                                                                                                                                                                                                                                                                                                                                                                                                                                |                                                   | Legal/Tax/Financial          |                         |                                                    |  |  |
| Title:                    |                                                                                                                                                                                                                                                                                                                                                                                                                                                                                                                                                                                                                                                                                                                                                                                                                                                                                                                                                                                                                                                                                                                                                                                                                                                                                                                                                                                                                                                                                                                                                                                                                                                                                                                                                                                                                                                                                                                                                                                                                                                                                                                                | Zoning:                                           |                              |                         |                                                    |  |  |
| Fee Simple<br>Legal Desc: | 9110988                                                                                                                                                                                                                                                                                                                                                                                                                                                                                                                                                                                                                                                                                                                                                                                                                                                                                                                                                                                                                                                                                                                                                                                                                                                                                                                                                                                                                                                                                                                                                                                                                                                                                                                                                                                                                                                                                                                                                                                                                                                                                                                        | R-CG                                              |                              |                         |                                                    |  |  |
| Legal Desc.               | 5110500                                                                                                                                                                                                                                                                                                                                                                                                                                                                                                                                                                                                                                                                                                                                                                                                                                                                                                                                                                                                                                                                                                                                                                                                                                                                                                                                                                                                                                                                                                                                                                                                                                                                                                                                                                                                                                                                                                                                                                                                                                                                                                                        |                                                   | Remarks                      |                         |                                                    |  |  |
| Pub Rmks:                 | Remarks Rare find! Huge mountain and Valley View! 5100 sq ft feet of developed living space. 5 bedrooms, 5 bathrooms, walk out basement, bay location, triple car garage! This estate executive 2 story home is located at the peak of Sienna Hills on the point of the ridge giving it an amazing view! One of the biggest lots in the area! Entry opens to huge 2 story entry with sweeping open stair to upper level. Large formal living room with bay window, crown molding and bordered ceiling , open to spacious formal dining room perfect for large family gatherings and beautiful south valley view. Dining room also has garden door to back outdoor living area. Passage door to kitchen. The updated kitchen features modern contemporary cabinets with cherry doors and lots of pot lights. Huge center island with granite top and Wolf Induction cook top with ventilated downdraft exhaust. Huge Subzero side by side fridge/freezer. Two wolf wall ovens with convection. Kitchen window enjoys south valley and mountain views. The kitchen joins the family sized breakfast nook with garden door to full width outdoor living space. Entire back of the home enjoys the mountain and valley view. Open to the kitchen and nook is the family room with wood burning fireplace with heat fan. Family room has large west and south windows with view. Work at home? Extra large office/den with double french doors and extensive built in shelves. Main floor 2 pce powder room and main floor laundry area/mudroom with entry to triple attached garage. Upper level with open upper hall. Primary bedroom is extra large and boasts a sitting room and royal size sleeping area. The 5 pce enuite bath has dual sinks, large vanity, large soaker tub, separate toilet area, separate glass and ceramic shower. A double sided fireplace provides separation between sleeping and sitting areas. Primary gets west, south and east views. Bedrooms 2 and 3 share a 5 pce jack and jill bath. Bedroom 4 has a 3 pce ensuite. The walk out level offers in floor heat, another bedroom/bathroom, huge o |                                                   |                              |                         |                                                    |  |  |