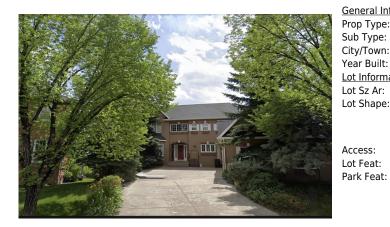

## 103 SIENNA HILLS View, Calgary T3H 2Y8

| MLS®#:  | A2194348 | Area:   | Signal Hill | Listing          | 03/01/25 | List Price: <b>\$1,699,900</b> |
|---------|----------|---------|-------------|------------------|----------|--------------------------------|
| Status: | Active   | County: | Calgary     | Date:<br>Change: | None     | Association: Fort McMurray     |

| al Information |                      |                     |       | DOM        |           |
|----------------|----------------------|---------------------|-------|------------|-----------|
| ype:           | Residential          |                     |       | 8          |           |
| pe:            | Detached             |                     |       | Layout     |           |
| wn:            | Calgary              | Finished Floor Area |       | Beds:      | 5(41)     |
| uilt:          | 1993                 | Abv Sqft:           | 3,648 | Baths:     | 4.5 (4 1) |
| ormation       |                      | Low Sqft:           |       | Style:     | 2 Storey  |
| Ar:            | 14,036 sqft          | Ttl Sqft:           | 3,648 | -          | -         |
| ape:           | 11.74 x 57.9 x 50.43 |                     |       | Parking    |           |
|                | m                    |                     |       | Ttl Park:  | 8         |
|                |                      |                     |       | Garage Sz: | 3         |
| :              |                      |                     |       |            |           |
| at:            | Back Yard,Cul-De-Sa  | ac                  |       |            |           |