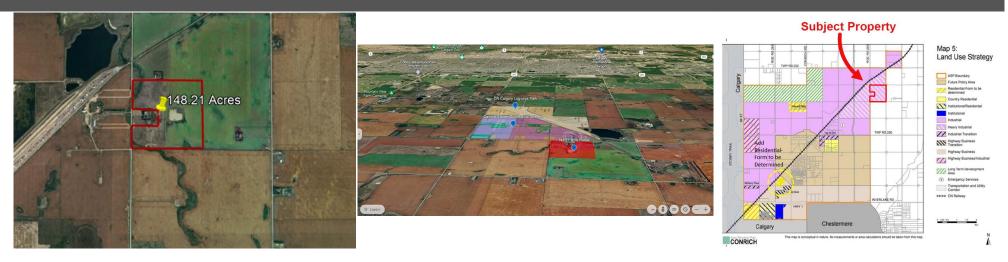

Room Information

Level Level Room Dimensions Room **Dimensions** Legal/Tax/Financial

Title: Zoning: **Fee Simple** A-GEN

Legal Desc: Remarks

> Future Industrial Development Land for sale! Located within the Conrich Area Structure Plan and is designated for future Heavy Industrial and light Industrial use. Situated along Range Road 282, the property is minutes away from CN Calgary Logistics Park and other future industrial parks. Low property tax compared to Chestermere and Calgary. Located less than 10 minutes away from Conrich, 15 minutes from Chestermere and 30 minutes away from Calgary. Neighboring

properties currently in for sub division and construction to start this year

Inclusions: N/A

Property Listed By: RE/MAX Complete Realty