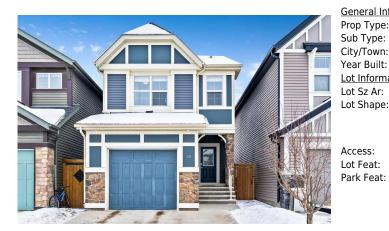

## 20 LEGACY REACH Manor, Calgary T2X 2C3

| MLS®#:  | A2194360 | Area:   | Legacy  | Listing<br>Date: | 02/13/25 | List Price: \$625,000      |
|---------|----------|---------|---------|------------------|----------|----------------------------|
| Status: | Active   | County: | Calgary | Change:          | None     | Association: Fort McMurray |

| eral Informatior  | <u>1</u>                                       |                    |       | DOM           |           |  |
|-------------------|------------------------------------------------|--------------------|-------|---------------|-----------|--|
| Туре:             | Residential                                    |                    |       | 9             |           |  |
| Туре:             | Detached                                       |                    |       | <u>Layout</u> |           |  |
| Town:             | Calgary                                        | Finished Floor Are | ea    | Beds:         | 3 (3 )    |  |
| Built:            | 2015                                           | Abv Sqft:          | 1,655 | Baths:        | 2.5 (2 1) |  |
| <u>nformation</u> |                                                | Low Sqft:          |       | Style:        | 2 Storey  |  |
| Sz Ar:            | 2,777 sqft                                     | Ttl Sqft:          | 1,655 |               |           |  |
| Shape:            |                                                |                    |       | Parking       |           |  |
|                   |                                                |                    |       | Ttl Park:     | 3         |  |
|                   |                                                |                    |       | Garage Sz:    | 1         |  |
| ess:              |                                                |                    |       |               |           |  |
| eat:              | Back Lane,Back Yard,Lawn,Level,Rectangular Lot |                    |       |               |           |  |
| Feat:             | Off Street, Single Garage Attached             |                    |       |               |           |  |

| Title:<br><b>Fee Simple</b><br>Legal Desc:      | Zoning:<br>R-G<br>1511523<br>Remarks                                                                                                                                                                                                                                                                                                                                                                                                                                                                                                                                                                                                                                                                                                                                                                                                                                                                                                                                                                                                                                                                                                                                                                                                                                                                                                                                                                                                                                                                                                                                                                                                                                                                                                                                                                                                                                                                                                                                                                                                                                                                                                                              |
|-------------------------------------------------|-------------------------------------------------------------------------------------------------------------------------------------------------------------------------------------------------------------------------------------------------------------------------------------------------------------------------------------------------------------------------------------------------------------------------------------------------------------------------------------------------------------------------------------------------------------------------------------------------------------------------------------------------------------------------------------------------------------------------------------------------------------------------------------------------------------------------------------------------------------------------------------------------------------------------------------------------------------------------------------------------------------------------------------------------------------------------------------------------------------------------------------------------------------------------------------------------------------------------------------------------------------------------------------------------------------------------------------------------------------------------------------------------------------------------------------------------------------------------------------------------------------------------------------------------------------------------------------------------------------------------------------------------------------------------------------------------------------------------------------------------------------------------------------------------------------------------------------------------------------------------------------------------------------------------------------------------------------------------------------------------------------------------------------------------------------------------------------------------------------------------------------------------------------------|
| Pub Rmks:<br>Inclusions:<br>Property Listed By: | ***Open House: Saturday, February 22 from 1-3 pm*** Single-family detached home with a private fenced backyard? Check! Three upstairs bedrooms, plus a bonus<br>room? Check! Large single-car attached garage and room for two more cars in the driveway? Check and check! These are just a few of the amazing features of this<br>beautiful home in the southeast community of Legacy. Built in 2015, this 1,655 square foot home has more than enough room for a growing family - but is not too<br>boverwhelmingly large for singles and couples alike. From the moment you enter the front door, you are greeted with the warmth and welcoming nature of a cozy<br>nome. The main floor features 9-foot ceilings; laminate floors; loads of natural light; a spacious white kitchen with stone counters, a large island, breakfast bar, and<br>poantry; a separate dining area; and, a cozy living room. The main floor also provides you with convenient access to the attached single car garage. Continuing on<br>upstairs, you'll find carpet throughout the three spacious bedrooms as well as in the upstairs bonus room. The primary bedroom easily fits a king-sized bed, and<br>you'll love the convenience of the four-piece ensuite and walk-in closet. The second and third bedrooms can accommodate queen-sized beds or use them as home<br>offices, studios, or gym spaces. Another four-piece bathroom and convenient upstairs laundry round out the second floor of the home. On the basement level, you'll<br>see a rough-in for another bathroom as well as ample storage space, and room for building another bedroom and/or a rec room. The backyard features a deck, and<br>beautiful stone work around the firepit. Imagine summer evenings spent outside in your private yard but don't forget this home also has air-conditioning (installed<br>n 2024) if it gets too hot out. The community of Legacy has shopping, easy access to Highway 2A and the southern leg of the Ring Road, and there's a new<br>elementary school being built just around the corner - in addition to the existing high school. Come see for yourself why |