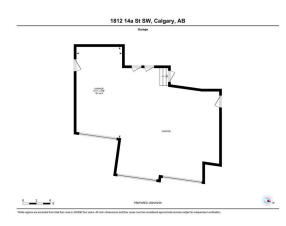

Utilities and Features

| Roof:                                                                           | Roof: Tar/Gravel                |                                                             |                                                                                                          | Construction:                                                                                                   | Construction:                              |                                                            |  |
|---------------------------------------------------------------------------------|---------------------------------|-------------------------------------------------------------|----------------------------------------------------------------------------------------------------------|-----------------------------------------------------------------------------------------------------------------|--------------------------------------------|------------------------------------------------------------|--|
| Heating:                                                                        | leating: Forced Air,Natural Gas |                                                             |                                                                                                          | Stucco,Wood Frame                                                                                               |                                            |                                                            |  |
| Sewer:                                                                          |                                 |                                                             |                                                                                                          |                                                                                                                 | Flooring:                                  |                                                            |  |
| Ext Feat:                                                                       | Balcony                         |                                                             |                                                                                                          | Ceramic Tile,Hardwood,Ot                                                                                        | Ceramic Tile, Hardwood, Other              |                                                            |  |
|                                                                                 | •                               |                                                             |                                                                                                          | Water Source:                                                                                                   |                                            |                                                            |  |
|                                                                                 |                                 |                                                             |                                                                                                          | Public                                                                                                          |                                            |                                                            |  |
|                                                                                 |                                 |                                                             |                                                                                                          | Fnd/Bsmt:                                                                                                       |                                            |                                                            |  |
|                                                                                 |                                 |                                                             |                                                                                                          | Poured Concrete                                                                                                 |                                            |                                                            |  |
| Kitchen Appl: Dishwasher,Electric Stove,Refrigerato                             |                                 |                                                             | or,Window Coverings                                                                                      |                                                                                                                 |                                            |                                                            |  |
| Kitchen Appl:                                                                   |                                 | Dishwasher,Electric S                                       | tove,Refrigerator,Window Covering                                                                        | gs                                                                                                              |                                            |                                                            |  |
| Kitchen Appl:<br>Int Feat:                                                      |                                 |                                                             |                                                                                                          | gs<br>igh Ceilings,No Smoking Home,Open                                                                         | Floorplan,Recessed Lightin                 | ıg,Soaking Tub,Steam Room,Storage                          |  |
|                                                                                 |                                 |                                                             |                                                                                                          | -                                                                                                               | Floorplan,Recessed Lightin                 | ng,Soaking Tub,Steam Room,Storage                          |  |
| Int Feat:                                                                       |                                 |                                                             |                                                                                                          | -                                                                                                               | Floorplan,Recessed Lightin                 | ıg,Soaking Tub,Steam Room,Storage                          |  |
| Int Feat:<br>Utilities:                                                         |                                 |                                                             |                                                                                                          | igh Ceilings,No Smoking Home,Open                                                                               | Floorplan,Recessed Lightin                 | ng,Soaking Tub,Steam Room,Storage                          |  |
| Int Feat:<br>Utilities:<br><u>Room</u>                                          |                                 | Bookcases,Built-in Fe                                       | atures,Dry Bar,Granite Counters,H                                                                        | igh Ceilings,No Smoking Home,Open<br>Room Information                                                           |                                            |                                                            |  |
| Int Feat:                                                                       |                                 | Bookcases,Built-in Fe                                       | atures,Dry Bar,Granite Counters,H                                                                        | igh Ceilings,No Smoking Home,Open<br>Room Information<br><u>Room</u>                                            | Level                                      | Dimensions                                                 |  |
| Int Feat:<br>Utilities:<br><u>Room</u><br>Kitchen<br>Bedroom - Pri              | rimary                          | Bookcases,Built-in Fe<br>Level<br>Main                      | atures,Dry Bar,Granite Counters,H<br>Dimensions<br>14`8" x 9`2"                                          | igh Ceilings,No Smoking Home,Open<br>Room Information<br>Room<br>Living Room                                    | Level<br>Main                              | Dimensions<br>14`9" x 18`1"                                |  |
| Int Feat:<br>Utilities:<br><u>Room</u><br>Kitchen<br>Bedroom - Pri<br>Game Room | rimary                          | Bookcases,Built-in Fe<br>Level<br>Main<br>Upper             | atures,Dry Bar,Granite Counters,H<br>Dimensions<br>14`8" x 9`2"<br>17`9" x 15`0"                         | igh Ceilings,No Smoking Home,Open<br>Room Information<br>Room<br>Living Room<br>Bedroom                         | <u>Level</u><br>Main<br>Second             | Dimensions<br>14`9" x 18`1"<br>12`5" x 9`0"                |  |
| Int Feat:<br>Utilities:<br><u>Room</u><br><b>Kitchen</b>                        | rimary                          | Bookcases,Built-in Fe<br>Level<br>Main<br>Upper<br>Basement | atures,Dry Bar,Granite Counters,H<br><u>Dimensions</u><br>14`8" x 9`2"<br>17`9" x 15`0"<br>13`6" x 20`4" | igh Ceilings,No Smoking Home,Open<br>Room Information<br>Room<br>Living Room<br>Bedroom<br>Furnace/Utility Room | <u>Level</u><br>Main<br>Second<br>Basement | Dimensions<br>14`9" x 18`1"<br>12`5" x 9`0"<br>8`2" x 8`6" |  |

## TO VIEW THIS PROPERTY WITH AN A-TEAM BUYER'S AGENT PLEASE CONTACT (587) 700-7123

2nd Floor Exterior Area 489.43 sq ft Interior Area 433.20 sq ft

0<u>3</u>6 1