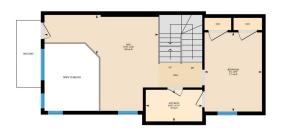

Utilities and Features

| Roof:                                                                           | Roof: Tar/Gravel                |                                                             |                                                                                                          | Construction:                                                                                                   | Construction:                              |                                                            |  |
|---------------------------------------------------------------------------------|---------------------------------|-------------------------------------------------------------|----------------------------------------------------------------------------------------------------------|-----------------------------------------------------------------------------------------------------------------|--------------------------------------------|------------------------------------------------------------|--|
| Heating:                                                                        | leating: Forced Air,Natural Gas |                                                             |                                                                                                          | Stucco,Wood Frame                                                                                               |                                            |                                                            |  |
| Sewer:                                                                          |                                 |                                                             |                                                                                                          |                                                                                                                 | Flooring:                                  |                                                            |  |
| Ext Feat:                                                                       | Balcony                         |                                                             |                                                                                                          | Ceramic Tile,Hardwood,Ot                                                                                        | Ceramic Tile, Hardwood, Other              |                                                            |  |
|                                                                                 | •                               |                                                             |                                                                                                          | Water Source:                                                                                                   |                                            |                                                            |  |
|                                                                                 |                                 |                                                             |                                                                                                          | Public                                                                                                          |                                            |                                                            |  |
|                                                                                 |                                 |                                                             |                                                                                                          | Fnd/Bsmt:                                                                                                       |                                            |                                                            |  |
|                                                                                 |                                 |                                                             |                                                                                                          | Poured Concrete                                                                                                 |                                            |                                                            |  |
| Kitchen Appl: Dishwasher,Electric Stove,Refrigerato                             |                                 |                                                             | or,Window Coverings                                                                                      |                                                                                                                 |                                            |                                                            |  |
| Kitchen Appl:                                                                   |                                 | Dishwasher,Electric S                                       | tove,Refrigerator,Window Covering                                                                        | gs                                                                                                              |                                            |                                                            |  |
| Kitchen Appl:<br>Int Feat:                                                      |                                 |                                                             |                                                                                                          | gs<br>igh Ceilings,No Smoking Home,Open                                                                         | Floorplan,Recessed Lightin                 | ıg,Soaking Tub,Steam Room,Storage                          |  |
|                                                                                 |                                 |                                                             |                                                                                                          | -                                                                                                               | Floorplan,Recessed Lightin                 | ng,Soaking Tub,Steam Room,Storage                          |  |
| Int Feat:                                                                       |                                 |                                                             |                                                                                                          | -                                                                                                               | Floorplan,Recessed Lightin                 | ıg,Soaking Tub,Steam Room,Storage                          |  |
| Int Feat:<br>Utilities:                                                         |                                 |                                                             |                                                                                                          | igh Ceilings,No Smoking Home,Open                                                                               | Floorplan,Recessed Lightin                 | ng,Soaking Tub,Steam Room,Storage                          |  |
| Int Feat:<br>Utilities:<br><u>Room</u>                                          |                                 | Bookcases,Built-in Fe                                       | atures,Dry Bar,Granite Counters,H                                                                        | igh Ceilings,No Smoking Home,Open<br>Room Information                                                           |                                            |                                                            |  |
| Int Feat:                                                                       |                                 | Bookcases,Built-in Fe                                       | atures,Dry Bar,Granite Counters,H                                                                        | igh Ceilings,No Smoking Home,Open<br>Room Information<br><u>Room</u>                                            | Level                                      | Dimensions                                                 |  |
| Int Feat:<br>Utilities:<br><u>Room</u><br>Kitchen<br>Bedroom - Pri              | rimary                          | Bookcases,Built-in Fe<br>Level<br>Main                      | atures,Dry Bar,Granite Counters,H<br>Dimensions<br>14`8" x 9`2"                                          | igh Ceilings,No Smoking Home,Open<br>Room Information<br>Room<br>Living Room                                    | Level<br>Main                              | Dimensions<br>14`9" x 18`1"                                |  |
| Int Feat:<br>Utilities:<br><u>Room</u><br>Kitchen<br>Bedroom - Pri<br>Game Room | rimary                          | Bookcases,Built-in Fe<br>Level<br>Main<br>Upper             | atures,Dry Bar,Granite Counters,H<br>Dimensions<br>14`8" x 9`2"<br>17`9" x 15`0"                         | igh Ceilings,No Smoking Home,Open<br>Room Information<br>Room<br>Living Room<br>Bedroom                         | <u>Level</u><br>Main<br>Second             | Dimensions<br>14`9" x 18`1"<br>12`5" x 9`0"                |  |
| Int Feat:<br>Utilities:<br><u>Room</u><br><b>Kitchen</b>                        | rimary                          | Bookcases,Built-in Fe<br>Level<br>Main<br>Upper<br>Basement | atures,Dry Bar,Granite Counters,H<br><u>Dimensions</u><br>14`8" x 9`2"<br>17`9" x 15`0"<br>13`6" x 20`4" | igh Ceilings,No Smoking Home,Open<br>Room Information<br>Room<br>Living Room<br>Bedroom<br>Furnace/Utility Room | <u>Level</u><br>Main<br>Second<br>Basement | Dimensions<br>14`9" x 18`1"<br>12`5" x 9`0"<br>8`2" x 8`6" |  |