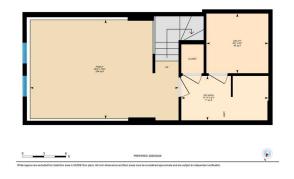

Utilities and Features

| Roof:                                                                           | Roof: Tar/Gravel                |                                                             |                                                                                                          | Construction:                                                                                                   | Construction:                              |                                                            |  |
|---------------------------------------------------------------------------------|---------------------------------|-------------------------------------------------------------|----------------------------------------------------------------------------------------------------------|-----------------------------------------------------------------------------------------------------------------|--------------------------------------------|------------------------------------------------------------|--|
| Heating:                                                                        | leating: Forced Air,Natural Gas |                                                             |                                                                                                          | Stucco,Wood Frame                                                                                               |                                            |                                                            |  |
| Sewer:                                                                          |                                 |                                                             |                                                                                                          |                                                                                                                 | Flooring:                                  |                                                            |  |
| Ext Feat:                                                                       | Balcony                         |                                                             |                                                                                                          | Ceramic Tile,Hardwood,Ot                                                                                        | Ceramic Tile, Hardwood, Other              |                                                            |  |
|                                                                                 | •                               |                                                             |                                                                                                          | Water Source:                                                                                                   |                                            |                                                            |  |
|                                                                                 |                                 |                                                             |                                                                                                          | Public                                                                                                          |                                            |                                                            |  |
|                                                                                 |                                 |                                                             |                                                                                                          | Fnd/Bsmt:                                                                                                       |                                            |                                                            |  |
|                                                                                 |                                 |                                                             |                                                                                                          | Poured Concrete                                                                                                 |                                            |                                                            |  |
| Kitchen Appl: Dishwasher,Electric Stove,Refrigerato                             |                                 |                                                             | or,Window Coverings                                                                                      |                                                                                                                 |                                            |                                                            |  |
| Kitchen Appl:                                                                   |                                 | Dishwasher,Electric S                                       | tove,Refrigerator,Window Covering                                                                        | gs                                                                                                              |                                            |                                                            |  |
| Kitchen Appl:<br>Int Feat:                                                      |                                 |                                                             |                                                                                                          | gs<br>igh Ceilings,No Smoking Home,Open                                                                         | Floorplan,Recessed Lightin                 | ıg,Soaking Tub,Steam Room,Storage                          |  |
|                                                                                 |                                 |                                                             |                                                                                                          | -                                                                                                               | Floorplan,Recessed Lightin                 | ng,Soaking Tub,Steam Room,Storage                          |  |
| Int Feat:                                                                       |                                 |                                                             |                                                                                                          | -                                                                                                               | Floorplan,Recessed Lightin                 | ıg,Soaking Tub,Steam Room,Storage                          |  |
| Int Feat:<br>Utilities:                                                         |                                 |                                                             |                                                                                                          | igh Ceilings,No Smoking Home,Open                                                                               | Floorplan,Recessed Lightin                 | ng,Soaking Tub,Steam Room,Storage                          |  |
| Int Feat:<br>Utilities:<br><u>Room</u>                                          |                                 | Bookcases,Built-in Fe                                       | atures,Dry Bar,Granite Counters,H                                                                        | igh Ceilings,No Smoking Home,Open<br>Room Information                                                           |                                            |                                                            |  |
| Int Feat:                                                                       |                                 | Bookcases,Built-in Fe                                       | atures,Dry Bar,Granite Counters,H                                                                        | igh Ceilings,No Smoking Home,Open<br>Room Information<br><u>Room</u>                                            | Level                                      | Dimensions                                                 |  |
| Int Feat:<br>Utilities:<br><u>Room</u><br>Kitchen<br>Bedroom - Pri              | rimary                          | Bookcases,Built-in Fe<br>Level<br>Main                      | atures,Dry Bar,Granite Counters,H<br>Dimensions<br>14`8" x 9`2"                                          | igh Ceilings,No Smoking Home,Open<br>Room Information<br>Room<br>Living Room                                    | Level<br>Main                              | Dimensions<br>14`9" x 18`1"                                |  |
| Int Feat:<br>Utilities:<br><u>Room</u><br>Kitchen<br>Bedroom - Pri<br>Game Room | rimary                          | Bookcases,Built-in Fe<br>Level<br>Main<br>Upper             | atures,Dry Bar,Granite Counters,H<br>Dimensions<br>14`8" x 9`2"<br>17`9" x 15`0"                         | igh Ceilings,No Smoking Home,Open<br>Room Information<br>Room<br>Living Room<br>Bedroom                         | <u>Level</u><br>Main<br>Second             | Dimensions<br>14`9" x 18`1"<br>12`5" x 9`0"                |  |
| Int Feat:<br>Utilities:<br><u>Room</u><br><b>Kitchen</b>                        | rimary                          | Bookcases,Built-in Fe<br>Level<br>Main<br>Upper<br>Basement | atures,Dry Bar,Granite Counters,H<br><u>Dimensions</u><br>14`8" x 9`2"<br>17`9" x 15`0"<br>13`6" x 20`4" | igh Ceilings,No Smoking Home,Open<br>Room Information<br>Room<br>Living Room<br>Bedroom<br>Furnace/Utility Room | <u>Level</u><br>Main<br>Second<br>Basement | Dimensions<br>14`9" x 18`1"<br>12`5" x 9`0"<br>8`2" x 8`6" |  |