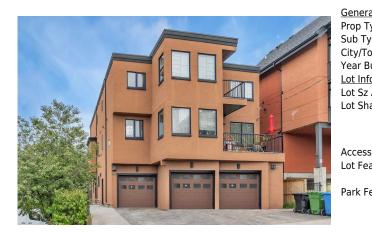

## 1812 14A Street, Calgary T2T 3W6

| MLS®#:  | A2194361 | Area:   | Bankview | Listing<br>Date: | 03/01/25 | List Price: \$720,000      |
|---------|----------|---------|----------|------------------|----------|----------------------------|
| Status: | Active   | County: | Calgary  | Change:          | None     | Association: Fort McMurray |

| ral Information |                                                                                                                                          |                   |       | DOM                         |                    |  |
|-----------------|------------------------------------------------------------------------------------------------------------------------------------------|-------------------|-------|-----------------------------|--------------------|--|
| Type:           | Residential                                                                                                                              |                   |       | 9                           |                    |  |
| Гуре:           | Row/Townhouse                                                                                                                            |                   |       | Layout                      |                    |  |
| Town:           | Calgary                                                                                                                                  | Finished Floor Ar | ea    | Beds:                       | 2 (2 )             |  |
| Built:          | 2007                                                                                                                                     | Abv Sqft:         | 1,626 | Baths:                      | 2.5 (2 1)          |  |
| nformation      |                                                                                                                                          | Low Sqft:         |       | Style:                      | 3 (or more) Storey |  |
| z Ar:           | 4,004 sqft                                                                                                                               | Ttl Sqft:         | 1,626 |                             |                    |  |
| hape:           |                                                                                                                                          |                   |       | Darking                     |                    |  |
|                 |                                                                                                                                          |                   |       | <u>Parking</u><br>Ttl Park: | 2                  |  |
|                 |                                                                                                                                          |                   |       | Garage Sz:                  | 1                  |  |
| ss:             |                                                                                                                                          |                   |       | Guidge Sz.                  | -                  |  |
| eat:            | City Lot,Few Trees,Front Yard,Fruit Trees/Shrub(s),Landscaped,Level,Low Maintenance<br>Landscape,Rectangular Lot,See Remarks,Treed,Views |                   |       |                             |                    |  |
| Feat:           | Driveway,Front Drive,Insulated,Off Street,Single Garage Attached,Tandem                                                                  |                   |       |                             |                    |  |

|                                                 | Tax/Financial                                                                                                                                                                                                                                                                                                                                                           |                                                                                                                                                                                                                                                                                                                                                                                                                                                                                                                                                                                                                                                                                                                                                                              |                                                                                                                                                                                                                                                                                                                                                                                                                                                                                                                                                                                                                                                                                                                                                                                                                                                                                                                                                                                                                                                                                                                                                                                                                                                                                                                                                                                                                                                                                                                                                                                                                                                                                                                                                                                  |
|-------------------------------------------------|-------------------------------------------------------------------------------------------------------------------------------------------------------------------------------------------------------------------------------------------------------------------------------------------------------------------------------------------------------------------------|------------------------------------------------------------------------------------------------------------------------------------------------------------------------------------------------------------------------------------------------------------------------------------------------------------------------------------------------------------------------------------------------------------------------------------------------------------------------------------------------------------------------------------------------------------------------------------------------------------------------------------------------------------------------------------------------------------------------------------------------------------------------------|----------------------------------------------------------------------------------------------------------------------------------------------------------------------------------------------------------------------------------------------------------------------------------------------------------------------------------------------------------------------------------------------------------------------------------------------------------------------------------------------------------------------------------------------------------------------------------------------------------------------------------------------------------------------------------------------------------------------------------------------------------------------------------------------------------------------------------------------------------------------------------------------------------------------------------------------------------------------------------------------------------------------------------------------------------------------------------------------------------------------------------------------------------------------------------------------------------------------------------------------------------------------------------------------------------------------------------------------------------------------------------------------------------------------------------------------------------------------------------------------------------------------------------------------------------------------------------------------------------------------------------------------------------------------------------------------------------------------------------------------------------------------------------|
| Condo Fee:<br><b>\$500</b>                      |                                                                                                                                                                                                                                                                                                                                                                         | Title:<br><b>Fee Simple</b><br>Fee Freq:<br><b>Monthly</b>                                                                                                                                                                                                                                                                                                                                                                                                                                                                                                                                                                                                                                                                                                                   | Zoning:<br>C-COR1                                                                                                                                                                                                                                                                                                                                                                                                                                                                                                                                                                                                                                                                                                                                                                                                                                                                                                                                                                                                                                                                                                                                                                                                                                                                                                                                                                                                                                                                                                                                                                                                                                                                                                                                                                |
| Legal Desc:                                     | 0811150                                                                                                                                                                                                                                                                                                                                                                 | -                                                                                                                                                                                                                                                                                                                                                                                                                                                                                                                                                                                                                                                                                                                                                                            | Remarks                                                                                                                                                                                                                                                                                                                                                                                                                                                                                                                                                                                                                                                                                                                                                                                                                                                                                                                                                                                                                                                                                                                                                                                                                                                                                                                                                                                                                                                                                                                                                                                                                                                                                                                                                                          |
| Pub Rmks:<br>Inclusions:<br>Property Listed By: | offers 2,132+ trendy<br>offer. This home has<br>offices and a family l<br>open concept floor p<br>living/dining area or<br>back and side entrar<br>is a back balcony jus<br>bathroom with doub<br>recreation/family/bo<br>windows, making the<br>street parking and a<br>and oasis! This unriv<br>including Connaught<br>miss out on this RAR<br>back to a full time co | y SQFT developed space in the popular com<br>seven used as a COMMERCIAL OFFICE SPAC<br>home. This unbeatable location is suitable<br>of an with a large spacious sun drenched livi<br>den/home office space), and a gourmet kit<br>nee on the ground level. The 2nd floor conta<br>st off the office area. The upper 3rd floor offile<br>vanity sinks, an oversized shower and a<br>ard room with a dry bar, a 2 piece bathroor<br>e space very sunny. Additional features inco<br>partially fenced backyard that is is beautify<br>valled location is steps from 17th Ave and D<br>t School and Mount Royal School, public tra<br>RE OPPORTUNITY, book your private viewing<br>ommercial office space. (Residential work for<br>the city). Please note we have vacant photo | tunities you will find in inner-city Calgary! This contemporary, executive 3 STOREY TOWNHOUSE<br>munity of BANKVIEW, just steps from 17th AVE SW and all the amazing amenities the area has to<br>E, accommodating up to 10 bullpen style desks AND AS A WORK/LIVE SPACE accommodating several<br>for your many needs (C1-CORE - commercial/office/residential) . The main floor features a stunning<br>ng space accented by oversized windows, 18 foot ceilings, and a cozy gas fireplace (suitable as a<br>chen with stainless steel appliances, granite countertops and tons of cabinet space. There is both a<br>ains a bedroom with a 4 piece ensuite bathroom and a bright convenient open plan den/office. There<br>fers a massive primary bedroom that occupies the entire floor with a stunning spa like 5 piece ensuite<br>relaxing soaker tub, to wind down after a busy day. The fully developed basement offers a spacious<br>m with laundry hookups and a utility room with ample storage space. The basement has 2 large<br>lude a 2nd floor west facing balcony, an attached, insulated garage, a driveway parking spot, ample<br>fully professionally low maintenance landscaped and manicured offering you your own private patio<br>bowntown Calgary, restaurants, grocery stores, Buckmaster Park, local cafes, boutique shops, schools<br>insportation options including nearby bus stops and the Sunalta LRT station and much more. Don't<br>g today! Currently zoned C-COR1 with residential status. Its very easy to convert/re-status property<br>rom home status allows for a lower tax fee but if you don't live there you can convert back to an<br>os and photos from when it was an office so you can compare. Property has been recently painted. |