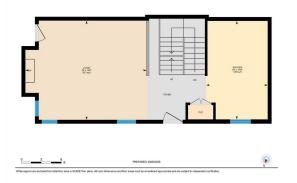

Utilities and Features

| Roof:                                                                           | Roof: Tar/Gravel                |                                                             |                                                                                                          | Construction:                                                                                                   | Construction:                              |                                                            |  |
|---------------------------------------------------------------------------------|---------------------------------|-------------------------------------------------------------|----------------------------------------------------------------------------------------------------------|-----------------------------------------------------------------------------------------------------------------|--------------------------------------------|------------------------------------------------------------|--|
| Heating:                                                                        | leating: Forced Air,Natural Gas |                                                             |                                                                                                          | Stucco,Wood Frame                                                                                               |                                            |                                                            |  |
| Sewer:                                                                          |                                 |                                                             |                                                                                                          |                                                                                                                 | Flooring:                                  |                                                            |  |
| Ext Feat:                                                                       | Balcony                         |                                                             |                                                                                                          | Ceramic Tile,Hardwood,Ot                                                                                        | Ceramic Tile, Hardwood, Other              |                                                            |  |
|                                                                                 | •                               |                                                             |                                                                                                          | Water Source:                                                                                                   |                                            |                                                            |  |
|                                                                                 |                                 |                                                             |                                                                                                          | Public                                                                                                          |                                            |                                                            |  |
|                                                                                 |                                 |                                                             |                                                                                                          | Fnd/Bsmt:                                                                                                       |                                            |                                                            |  |
|                                                                                 |                                 |                                                             |                                                                                                          | Poured Concrete                                                                                                 |                                            |                                                            |  |
| Kitchen Appl: Dishwasher,Electric Stove,Refrigerato                             |                                 |                                                             | or,Window Coverings                                                                                      |                                                                                                                 |                                            |                                                            |  |
| Kitchen Appl:                                                                   |                                 | Dishwasher,Electric S                                       | tove,Refrigerator,Window Covering                                                                        | gs                                                                                                              |                                            |                                                            |  |
| Kitchen Appl:<br>Int Feat:                                                      |                                 |                                                             |                                                                                                          | gs<br>igh Ceilings,No Smoking Home,Open                                                                         | Floorplan,Recessed Lightin                 | ıg,Soaking Tub,Steam Room,Storage                          |  |
|                                                                                 |                                 |                                                             |                                                                                                          | -                                                                                                               | Floorplan,Recessed Lightin                 | ng,Soaking Tub,Steam Room,Storage                          |  |
| Int Feat:                                                                       |                                 |                                                             |                                                                                                          | -                                                                                                               | Floorplan,Recessed Lightin                 | ıg,Soaking Tub,Steam Room,Storage                          |  |
| Int Feat:<br>Utilities:                                                         |                                 |                                                             |                                                                                                          | igh Ceilings,No Smoking Home,Open                                                                               | Floorplan,Recessed Lightin                 | ng,Soaking Tub,Steam Room,Storage                          |  |
| Int Feat:<br>Utilities:<br><u>Room</u>                                          |                                 | Bookcases,Built-in Fe                                       | atures,Dry Bar,Granite Counters,H                                                                        | igh Ceilings,No Smoking Home,Open<br>Room Information                                                           |                                            |                                                            |  |
| Int Feat:                                                                       |                                 | Bookcases,Built-in Fe                                       | atures,Dry Bar,Granite Counters,H                                                                        | igh Ceilings,No Smoking Home,Open<br>Room Information<br><u>Room</u>                                            | Level                                      | Dimensions                                                 |  |
| Int Feat:<br>Utilities:<br><u>Room</u><br>Kitchen<br>Bedroom - Pri              | rimary                          | Bookcases,Built-in Fe<br>Level<br>Main                      | atures,Dry Bar,Granite Counters,H<br>Dimensions<br>14`8" x 9`2"                                          | igh Ceilings,No Smoking Home,Open<br>Room Information<br>Room<br>Living Room                                    | Level<br>Main                              | Dimensions<br>14`9" x 18`1"                                |  |
| Int Feat:<br>Utilities:<br><u>Room</u><br>Kitchen<br>Bedroom - Pri<br>Game Room | rimary                          | Bookcases,Built-in Fe<br>Level<br>Main<br>Upper             | atures,Dry Bar,Granite Counters,H<br>Dimensions<br>14`8" x 9`2"<br>17`9" x 15`0"                         | igh Ceilings,No Smoking Home,Open<br>Room Information<br>Room<br>Living Room<br>Bedroom                         | <u>Level</u><br>Main<br>Second             | Dimensions<br>14`9" x 18`1"<br>12`5" x 9`0"                |  |
| Int Feat:<br>Utilities:<br><u>Room</u><br><b>Kitchen</b>                        | rimary                          | Bookcases,Built-in Fe<br>Level<br>Main<br>Upper<br>Basement | atures,Dry Bar,Granite Counters,H<br><u>Dimensions</u><br>14`8" x 9`2"<br>17`9" x 15`0"<br>13`6" x 20`4" | igh Ceilings,No Smoking Home,Open<br>Room Information<br>Room<br>Living Room<br>Bedroom<br>Furnace/Utility Room | <u>Level</u><br>Main<br>Second<br>Basement | Dimensions<br>14`9" x 18`1"<br>12`5" x 9`0"<br>8`2" x 8`6" |  |