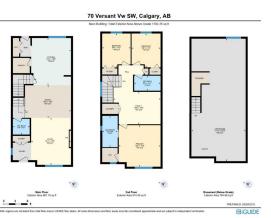

| eneral Informatio    | <u>n</u>         |                   |       | DOM           |           |
|----------------------|------------------|-------------------|-------|---------------|-----------|
| ор Туре:             | Residential      |                   |       | 65            |           |
| b Type:              | Detached         |                   |       | <u>Layout</u> |           |
| y/Town:              | Calgary          | Finished Floor Ar | ea    | Beds:         | 3 (3 )    |
| ar Built:            | 2025             | Abv Sqft:         | 1,782 | Baths:        | 2.5 (2 1) |
| <u>t Information</u> |                  | Low Sqft:         |       | Style:        | 2 Storey  |
| t Sz Ar:             | 2,873 sqft       | Ttl Sqft:         | 1,782 |               |           |
| t Shape:             |                  |                   |       | Parking       |           |
|                      |                  |                   |       | Ttl Park:     | 2         |
|                      |                  |                   |       | Garage Sz:    | 2         |
| cess:                |                  |                   |       |               |           |
| t Feat:              | Back Yard, Inter | ior Lot           |       |               |           |
| rk Feat:             | Double Garage    | Detached          |       |               |           |

Utilities and Features

| Roof:<br>Heating:<br>Sowor:                                                                                                                                                                                                                       | Asphalt Shingle<br>Forced Air                                  |                | Construction:<br>Stone,Wood Frame | Stone,Wood Frame                                                                              |               |  |  |
|---------------------------------------------------------------------------------------------------------------------------------------------------------------------------------------------------------------------------------------------------|----------------------------------------------------------------|----------------|-----------------------------------|-----------------------------------------------------------------------------------------------|---------------|--|--|
| Ext Feat:                                                                                                                                                                                                                                         | Sewer:<br>Ext Feat: BBQ gas line,Private Entrance,Private Yard |                |                                   | Flooring:<br>Carpet,Ceramic Tile,Vinyl Plank<br>Water Source:<br>Fnd/Bsmt:<br>Poured Concrete |               |  |  |
| Kitchen Appl: Dishwasher,Gas Stove,Microwave,Range Hood,Refrigerator   Int Feat: Double Vanity,Kitchen Island,No Animal Home,No Smoking Home,Open Floorplan,Pantry,Quartz Counters,Separate Entrance,Walk-In Closet   Utilities: Room Information |                                                                |                |                                   |                                                                                               |               |  |  |
| Room                                                                                                                                                                                                                                              | Level                                                          | Dimensions     | Room                              | Level                                                                                         | Dimensions    |  |  |
| 2pc Bathroom                                                                                                                                                                                                                                      | Main                                                           | 5`6" x 5`2"    | Dining Room                       | Main                                                                                          | 15`4" x 10`9" |  |  |
| Kitchen                                                                                                                                                                                                                                           | Main                                                           | 13`4" x 15`6"  | Living Room                       | Main                                                                                          | 13`1" x 15`5" |  |  |
| 4pc Bathroom                                                                                                                                                                                                                                      | Second                                                         | 8`8" x 4`11"   | 4pc Ensuite bath                  | Second                                                                                        | 5`1" x 10`4"  |  |  |
| Bedroom                                                                                                                                                                                                                                           | Second                                                         | 9`6" x 11`2"   | Bedroom                           | Second                                                                                        | 9`4" x 11`2"  |  |  |
| Family Room                                                                                                                                                                                                                                       | Second                                                         | 15`6" x 10`8"  | Bedroom - Primary                 | Second                                                                                        | 13`9" x 13`8" |  |  |
| Game Room                                                                                                                                                                                                                                         | Basement                                                       | 17`10" x 40`3" |                                   |                                                                                               |               |  |  |
|                                                                                                                                                                                                                                                   |                                                                |                | Legal/Tax/Financial               |                                                                                               |               |  |  |