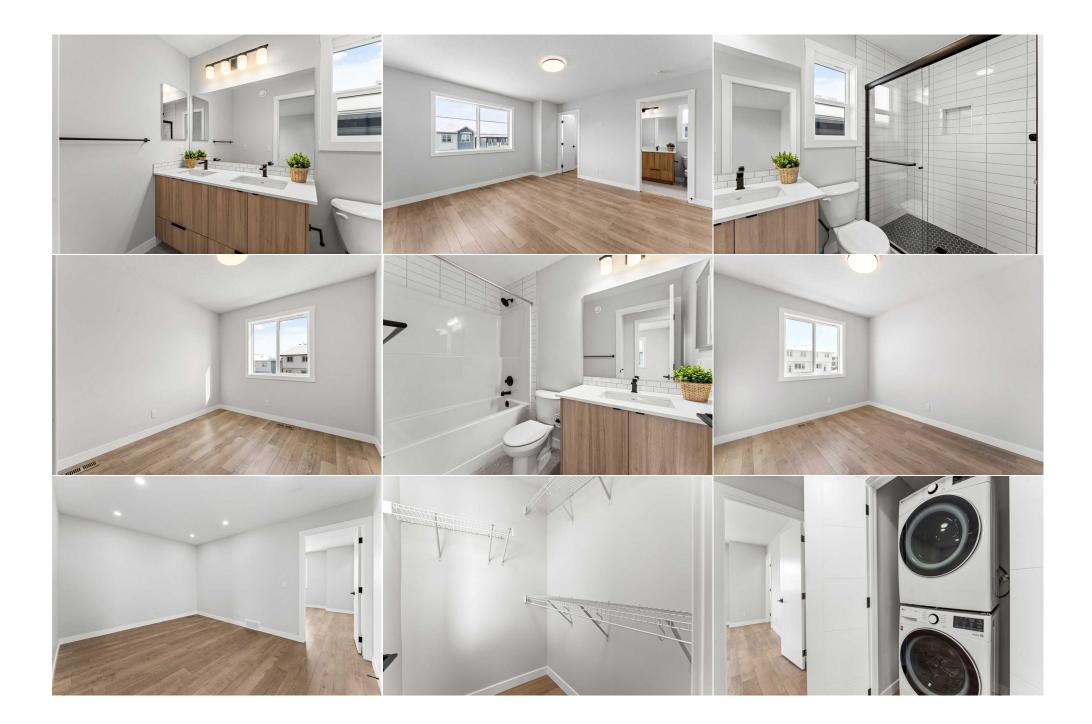

Utilities and Features

| Roof:<br>Heating:<br>Sowor:                                                                                                                                                                                                                       | Asphalt Shingle<br>Forced Air                                  |                | Construction:<br>Stone,Wood Frame | Stone,Wood Frame                                                                              |               |  |  |
|---------------------------------------------------------------------------------------------------------------------------------------------------------------------------------------------------------------------------------------------------|----------------------------------------------------------------|----------------|-----------------------------------|-----------------------------------------------------------------------------------------------|---------------|--|--|
| Ext Feat:                                                                                                                                                                                                                                         | Sewer:<br>Ext Feat: BBQ gas line,Private Entrance,Private Yard |                |                                   | Flooring:<br>Carpet,Ceramic Tile,Vinyl Plank<br>Water Source:<br>Fnd/Bsmt:<br>Poured Concrete |               |  |  |
| Kitchen Appl: Dishwasher,Gas Stove,Microwave,Range Hood,Refrigerator   Int Feat: Double Vanity,Kitchen Island,No Animal Home,No Smoking Home,Open Floorplan,Pantry,Quartz Counters,Separate Entrance,Walk-In Closet   Utilities: Room Information |                                                                |                |                                   |                                                                                               |               |  |  |
| Room                                                                                                                                                                                                                                              | Level                                                          | Dimensions     | Room                              | Level                                                                                         | Dimensions    |  |  |
| 2pc Bathroom                                                                                                                                                                                                                                      | Main                                                           | 5`6" x 5`2"    | Dining Room                       | Main                                                                                          | 15`4" x 10`9" |  |  |
| Kitchen                                                                                                                                                                                                                                           | Main                                                           | 13`4" x 15`6"  | Living Room                       | Main                                                                                          | 13`1" x 15`5" |  |  |
| 4pc Bathroom                                                                                                                                                                                                                                      | Second                                                         | 8`8" x 4`11"   | 4pc Ensuite bath                  | Second                                                                                        | 5`1" x 10`4"  |  |  |
| Bedroom                                                                                                                                                                                                                                           | Second                                                         | 9`6" x 11`2"   | Bedroom                           | Second                                                                                        | 9`4" x 11`2"  |  |  |
| Family Room                                                                                                                                                                                                                                       | Second                                                         | 15`6" x 10`8"  | Bedroom - Primary                 | Second                                                                                        | 13`9" x 13`8" |  |  |
| Game Room                                                                                                                                                                                                                                         | Basement                                                       | 17`10" x 40`3" |                                   |                                                                                               |               |  |  |
|                                                                                                                                                                                                                                                   |                                                                |                | Legal/Tax/Financial               |                                                                                               |               |  |  |