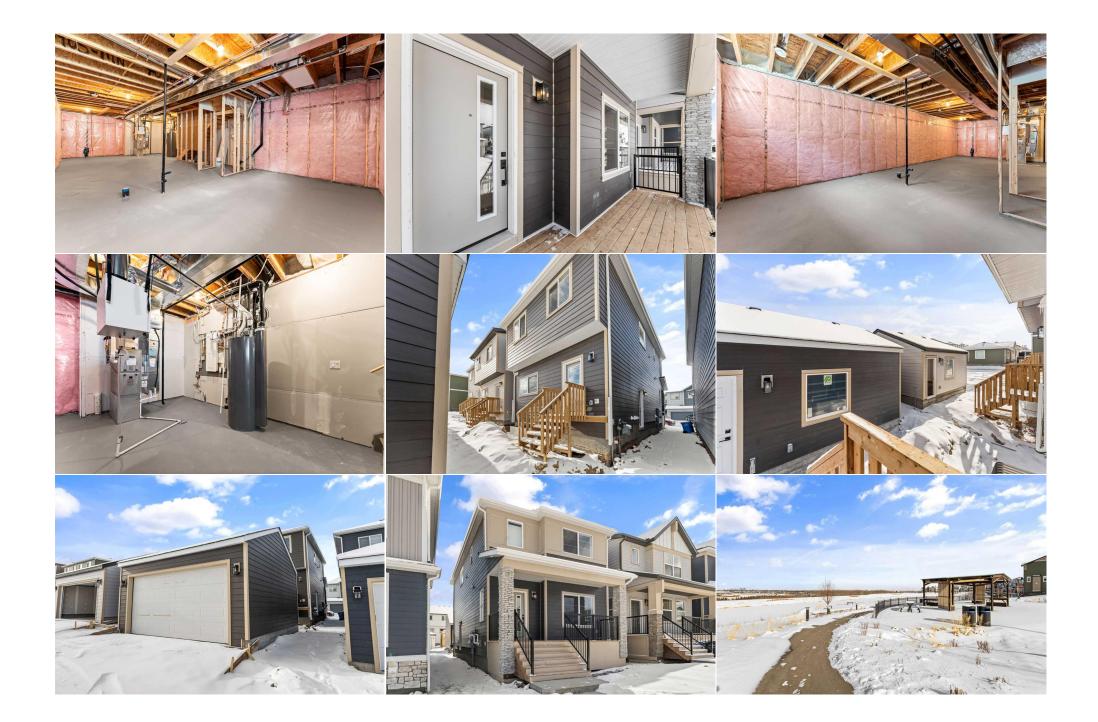

| eneral Informatio    | <u>n</u>         |                   |       | DOM           |           |
|----------------------|------------------|-------------------|-------|---------------|-----------|
| ор Туре:             | Residential      |                   |       | 65            |           |
| b Type:              | Detached         |                   |       | <u>Layout</u> |           |
| y/Town:              | Calgary          | Finished Floor Ar | ea    | Beds:         | 3 (3 )    |
| ar Built:            | 2025             | Abv Sqft:         | 1,782 | Baths:        | 2.5 (2 1) |
| <u>t Information</u> |                  | Low Sqft:         |       | Style:        | 2 Storey  |
| t Sz Ar:             | 2,873 sqft       | Ttl Sqft:         | 1,782 |               |           |
| t Shape:             |                  |                   |       | Parking       |           |
|                      |                  |                   |       | Ttl Park:     | 2         |
|                      |                  |                   |       | Garage Sz:    | 2         |
| cess:                |                  |                   |       |               |           |
| t Feat:              | Back Yard, Inter | ior Lot           |       |               |           |
| rk Feat:             | Double Garage    | Detached          |       |               |           |

Utilities and Features

| Roof:<br>Heating:<br>Sowor:                                                                                                                                                                                                                       | Asphalt Shingle<br>Forced Air                                  |                | Construction:<br>Stone,Wood Frame | Stone,Wood Frame                                                                              |               |  |  |
|---------------------------------------------------------------------------------------------------------------------------------------------------------------------------------------------------------------------------------------------------|----------------------------------------------------------------|----------------|-----------------------------------|-----------------------------------------------------------------------------------------------|---------------|--|--|
| Ext Feat:                                                                                                                                                                                                                                         | Sewer:<br>Ext Feat: BBQ gas line,Private Entrance,Private Yard |                |                                   | Flooring:<br>Carpet,Ceramic Tile,Vinyl Plank<br>Water Source:<br>Fnd/Bsmt:<br>Poured Concrete |               |  |  |
| Kitchen Appl: Dishwasher,Gas Stove,Microwave,Range Hood,Refrigerator   Int Feat: Double Vanity,Kitchen Island,No Animal Home,No Smoking Home,Open Floorplan,Pantry,Quartz Counters,Separate Entrance,Walk-In Closet   Utilities: Room Information |                                                                |                |                                   |                                                                                               |               |  |  |
| Room                                                                                                                                                                                                                                              | Level                                                          | Dimensions     | Room                              | Level                                                                                         | Dimensions    |  |  |
| 2pc Bathroom                                                                                                                                                                                                                                      | Main                                                           | 5`6" x 5`2"    | Dining Room                       | Main                                                                                          | 15`4" x 10`9" |  |  |
| Kitchen                                                                                                                                                                                                                                           | Main                                                           | 13`4" x 15`6"  | Living Room                       | Main                                                                                          | 13`1" x 15`5" |  |  |
| 4pc Bathroom                                                                                                                                                                                                                                      | Second                                                         | 8`8" x 4`11"   | 4pc Ensuite bath                  | Second                                                                                        | 5`1" x 10`4"  |  |  |
| Bedroom                                                                                                                                                                                                                                           | Second                                                         | 9`6" x 11`2"   | Bedroom                           | Second                                                                                        | 9`4" x 11`2"  |  |  |
| Family Room                                                                                                                                                                                                                                       | Second                                                         | 15`6" x 10`8"  | Bedroom - Primary                 | Second                                                                                        | 13`9" x 13`8" |  |  |
| Game Room                                                                                                                                                                                                                                         | Basement                                                       | 17`10" x 40`3" |                                   |                                                                                               |               |  |  |
|                                                                                                                                                                                                                                                   |                                                                |                | Legal/Tax/Financial               |                                                                                               |               |  |  |