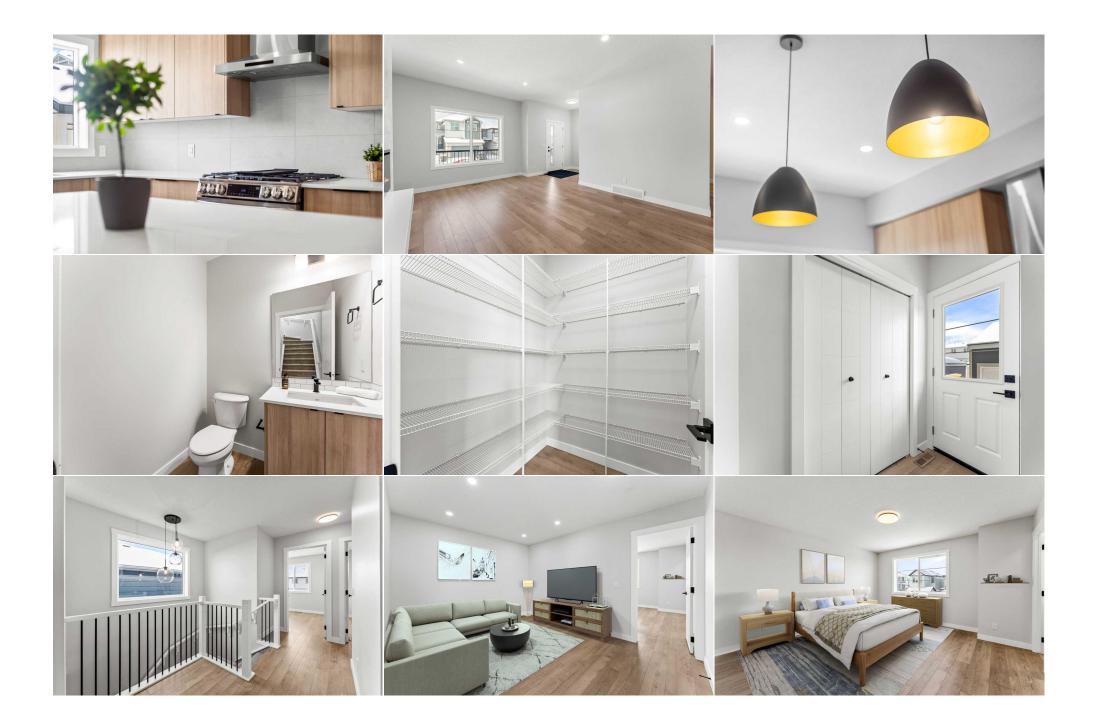

Utilities and Features

| Roof:<br>Heating:<br>Sowor:                                                                                                                                                                                                                       | Asphalt Shingle<br>Forced Air                                  |                | Construction:<br>Stone,Wood Frame | Stone,Wood Frame                                                                              |               |  |  |
|---------------------------------------------------------------------------------------------------------------------------------------------------------------------------------------------------------------------------------------------------|----------------------------------------------------------------|----------------|-----------------------------------|-----------------------------------------------------------------------------------------------|---------------|--|--|
| Ext Feat:                                                                                                                                                                                                                                         | Sewer:<br>Ext Feat: BBQ gas line,Private Entrance,Private Yard |                |                                   | Flooring:<br>Carpet,Ceramic Tile,Vinyl Plank<br>Water Source:<br>Fnd/Bsmt:<br>Poured Concrete |               |  |  |
| Kitchen Appl: Dishwasher,Gas Stove,Microwave,Range Hood,Refrigerator   Int Feat: Double Vanity,Kitchen Island,No Animal Home,No Smoking Home,Open Floorplan,Pantry,Quartz Counters,Separate Entrance,Walk-In Closet   Utilities: Room Information |                                                                |                |                                   |                                                                                               |               |  |  |
| Room                                                                                                                                                                                                                                              | Level                                                          | Dimensions     | Room                              | Level                                                                                         | Dimensions    |  |  |
| 2pc Bathroom                                                                                                                                                                                                                                      | Main                                                           | 5`6" x 5`2"    | Dining Room                       | Main                                                                                          | 15`4" x 10`9" |  |  |
| Kitchen                                                                                                                                                                                                                                           | Main                                                           | 13`4" x 15`6"  | Living Room                       | Main                                                                                          | 13`1" x 15`5" |  |  |
| 4pc Bathroom                                                                                                                                                                                                                                      | Second                                                         | 8`8" x 4`11"   | 4pc Ensuite bath                  | Second                                                                                        | 5`1" x 10`4"  |  |  |
| Bedroom                                                                                                                                                                                                                                           | Second                                                         | 9`6" x 11`2"   | Bedroom                           | Second                                                                                        | 9`4" x 11`2"  |  |  |
| Family Room                                                                                                                                                                                                                                       | Second                                                         | 15`6" x 10`8"  | Bedroom - Primary                 | Second                                                                                        | 13`9" x 13`8" |  |  |
| Game Room                                                                                                                                                                                                                                         | Basement                                                       | 17`10" x 40`3" |                                   |                                                                                               |               |  |  |
|                                                                                                                                                                                                                                                   |                                                                |                | Legal/Tax/Financial               |                                                                                               |               |  |  |

| Title:<br><b>Fee Simple</b><br>Legal Desc:      | 2312078                                                                                                                                                                                                                                                                                                                                                                | Zoning:<br>R-G<br>Remarks |
|-------------------------------------------------|------------------------------------------------------------------------------------------------------------------------------------------------------------------------------------------------------------------------------------------------------------------------------------------------------------------------------------------------------------------------|---------------------------|
| Pub Rmks:<br>Inclusions:<br>Property Listed By: | upgrades, and thoughtful des<br>front deck, the perfect spot t<br>allure of this prime location.<br>modern living, with luxury vin<br>height cabinetry, glass displa<br>summer entertaining effortle<br>a cozy yet modern ambiance.<br>convenience meets luxury wit<br>home. The master ensuite is<br>Additional highlights include<br>with rough-ins for a future les |                           |