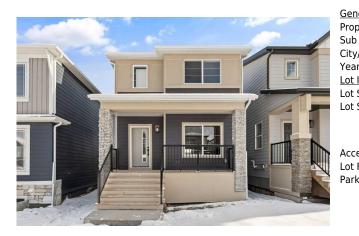

## 70 VERSANT View, Calgary T2Y 0X3

| MLS®#:  | A2194391 | Area:   | Alpine Park | Listing          | 02/14/25       | List Price: <b>\$732,000</b> |
|---------|----------|---------|-------------|------------------|----------------|------------------------------|
| Status: | Active   | County: | Calgary     | Date:<br>Change: | -\$10k, 06-Mar | Association: Fort McMurray   |

| eneral Informatio    | <u>n</u>         |                   |       | DOM           |           |
|----------------------|------------------|-------------------|-------|---------------|-----------|
| ор Туре:             | Residential      |                   |       | 65            |           |
| b Type:              | Detached         |                   |       | <u>Layout</u> |           |
| y/Town:              | Calgary          | Finished Floor Ar | ea    | Beds:         | 3 (3 )    |
| ar Built:            | 2025             | Abv Sqft:         | 1,782 | Baths:        | 2.5 (2 1) |
| <u>t Information</u> |                  | Low Sqft:         |       | Style:        | 2 Storey  |
| t Sz Ar:             | 2,873 sqft       | Ttl Sqft:         | 1,782 |               |           |
| t Shape:             |                  |                   |       | Parking       |           |
|                      |                  |                   |       | Ttl Park:     | 2         |
|                      |                  |                   |       | Garage Sz:    | 2         |
| cess:                |                  |                   |       |               |           |
| t Feat:              | Back Yard, Inter | ior Lot           |       |               |           |
| rk Feat:             | Double Garage    | Detached          |       |               |           |

| Title:<br><b>Fee Simple</b><br>Legal Desc:      | 2312078                                                                                                                                                                                                                                                                                                                                                                | Zoning:<br>R-G<br>Remarks |
|-------------------------------------------------|------------------------------------------------------------------------------------------------------------------------------------------------------------------------------------------------------------------------------------------------------------------------------------------------------------------------------------------------------------------------|---------------------------|
| Pub Rmks:<br>Inclusions:<br>Property Listed By: | upgrades, and thoughtful des<br>front deck, the perfect spot t<br>allure of this prime location.<br>modern living, with luxury vin<br>height cabinetry, glass displa<br>summer entertaining effortle<br>a cozy yet modern ambiance.<br>convenience meets luxury wit<br>home. The master ensuite is<br>Additional highlights include<br>with rough-ins for a future les |                           |