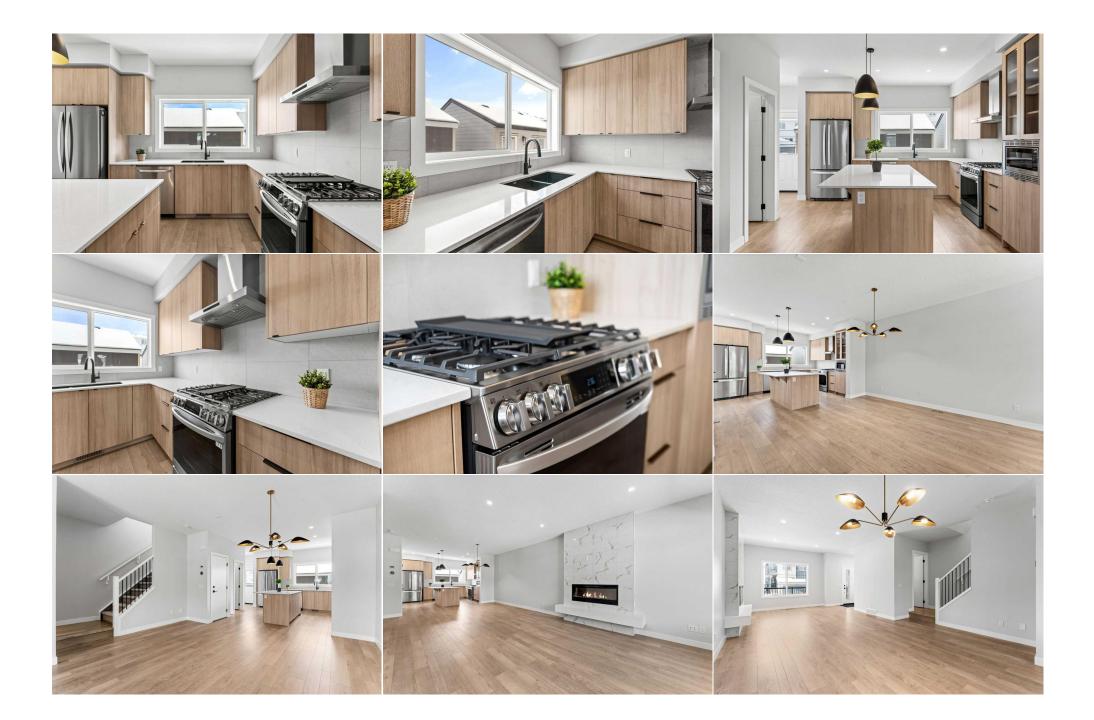

Utilities and Features

| Roof:<br>Heating:<br>Sowor:                                                                                                                                                                                                                       | Asphalt Shingle<br>Forced Air                                  |                | Construction:<br>Stone,Wood Frame | Stone,Wood Frame                                                                              |               |  |  |
|---------------------------------------------------------------------------------------------------------------------------------------------------------------------------------------------------------------------------------------------------|----------------------------------------------------------------|----------------|-----------------------------------|-----------------------------------------------------------------------------------------------|---------------|--|--|
| Ext Feat:                                                                                                                                                                                                                                         | Sewer:<br>Ext Feat: BBQ gas line,Private Entrance,Private Yard |                |                                   | Flooring:<br>Carpet,Ceramic Tile,Vinyl Plank<br>Water Source:<br>Fnd/Bsmt:<br>Poured Concrete |               |  |  |
| Kitchen Appl: Dishwasher,Gas Stove,Microwave,Range Hood,Refrigerator   Int Feat: Double Vanity,Kitchen Island,No Animal Home,No Smoking Home,Open Floorplan,Pantry,Quartz Counters,Separate Entrance,Walk-In Closet   Utilities: Room Information |                                                                |                |                                   |                                                                                               |               |  |  |
| Room                                                                                                                                                                                                                                              | Level                                                          | Dimensions     | Room                              | Level                                                                                         | Dimensions    |  |  |
| 2pc Bathroom                                                                                                                                                                                                                                      | Main                                                           | 5`6" x 5`2"    | Dining Room                       | Main                                                                                          | 15`4" x 10`9" |  |  |
| Kitchen                                                                                                                                                                                                                                           | Main                                                           | 13`4" x 15`6"  | Living Room                       | Main                                                                                          | 13`1" x 15`5" |  |  |
| 4pc Bathroom                                                                                                                                                                                                                                      | Second                                                         | 8`8" x 4`11"   | 4pc Ensuite bath                  | Second                                                                                        | 5`1" x 10`4"  |  |  |
| Bedroom                                                                                                                                                                                                                                           | Second                                                         | 9`6" x 11`2"   | Bedroom                           | Second                                                                                        | 9`4" x 11`2"  |  |  |
| Family Room                                                                                                                                                                                                                                       | Second                                                         | 15`6" x 10`8"  | Bedroom - Primary                 | Second                                                                                        | 13`9" x 13`8" |  |  |
| Game Room                                                                                                                                                                                                                                         | Basement                                                       | 17`10" x 40`3" |                                   |                                                                                               |               |  |  |
|                                                                                                                                                                                                                                                   |                                                                |                | Legal/Tax/Financial               |                                                                                               |               |  |  |

| Title:<br><b>Fee Simple</b><br>Legal Desc:      | 2312078                                                                                                                                                                                                                                                                                                                                                                | Zoning:<br>R-G<br>Remarks |
|-------------------------------------------------|------------------------------------------------------------------------------------------------------------------------------------------------------------------------------------------------------------------------------------------------------------------------------------------------------------------------------------------------------------------------|---------------------------|
| Pub Rmks:<br>Inclusions:<br>Property Listed By: | upgrades, and thoughtful des<br>front deck, the perfect spot t<br>allure of this prime location.<br>modern living, with luxury vin<br>height cabinetry, glass displa<br>summer entertaining effortle<br>a cozy yet modern ambiance.<br>convenience meets luxury wit<br>home. The master ensuite is<br>Additional highlights include<br>with rough-ins for a future les |                           |