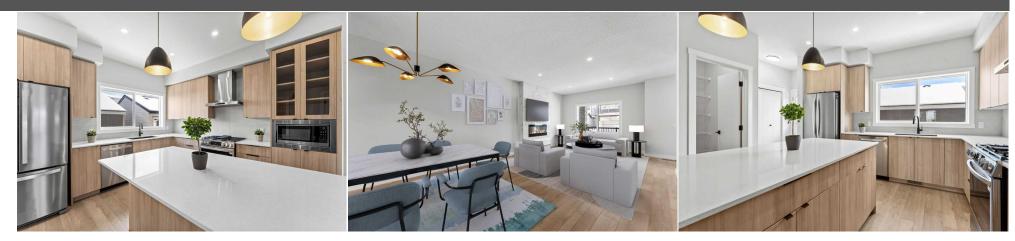

Utilities and Features

| Roof:<br>Heating:<br>Sowor:                                                                                                                                                                                                                       | Asphalt Shingle<br>Forced Air                                  |                | Construction:<br>Stone,Wood Frame | Stone,Wood Frame                                                                              |               |  |  |
|---------------------------------------------------------------------------------------------------------------------------------------------------------------------------------------------------------------------------------------------------|----------------------------------------------------------------|----------------|-----------------------------------|-----------------------------------------------------------------------------------------------|---------------|--|--|
| Ext Feat:                                                                                                                                                                                                                                         | Sewer:<br>Ext Feat: BBQ gas line,Private Entrance,Private Yard |                |                                   | Flooring:<br>Carpet,Ceramic Tile,Vinyl Plank<br>Water Source:<br>Fnd/Bsmt:<br>Poured Concrete |               |  |  |
| Kitchen Appl: Dishwasher,Gas Stove,Microwave,Range Hood,Refrigerator   Int Feat: Double Vanity,Kitchen Island,No Animal Home,No Smoking Home,Open Floorplan,Pantry,Quartz Counters,Separate Entrance,Walk-In Closet   Utilities: Room Information |                                                                |                |                                   |                                                                                               |               |  |  |
| Room                                                                                                                                                                                                                                              | Level                                                          | Dimensions     | Room                              | Level                                                                                         | Dimensions    |  |  |
| 2pc Bathroom                                                                                                                                                                                                                                      | Main                                                           | 5`6" x 5`2"    | Dining Room                       | Main                                                                                          | 15`4" x 10`9" |  |  |
| Kitchen                                                                                                                                                                                                                                           | Main                                                           | 13`4" x 15`6"  | Living Room                       | Main                                                                                          | 13`1" x 15`5" |  |  |
| 4pc Bathroom                                                                                                                                                                                                                                      | Second                                                         | 8`8" x 4`11"   | 4pc Ensuite bath                  | Second                                                                                        | 5`1" x 10`4"  |  |  |
| Bedroom                                                                                                                                                                                                                                           | Second                                                         | 9`6" x 11`2"   | Bedroom                           | Second                                                                                        | 9`4" x 11`2"  |  |  |
| Family Room                                                                                                                                                                                                                                       | Second                                                         | 15`6" x 10`8"  | Bedroom - Primary                 | Second                                                                                        | 13`9" x 13`8" |  |  |
| Game Room                                                                                                                                                                                                                                         | Basement                                                       | 17`10" x 40`3" |                                   |                                                                                               |               |  |  |
|                                                                                                                                                                                                                                                   |                                                                |                | Legal/Tax/Financial               |                                                                                               |               |  |  |

| Title:<br><b>Fee Simple</b><br>Legal Desc:      | 2312078                                                                                                                                                                                                                                                                                                                                                                | Zoning:<br>R-G<br>Remarks |
|-------------------------------------------------|------------------------------------------------------------------------------------------------------------------------------------------------------------------------------------------------------------------------------------------------------------------------------------------------------------------------------------------------------------------------|---------------------------|
| Pub Rmks:<br>Inclusions:<br>Property Listed By: | upgrades, and thoughtful des<br>front deck, the perfect spot t<br>allure of this prime location.<br>modern living, with luxury vin<br>height cabinetry, glass displa<br>summer entertaining effortle<br>a cozy yet modern ambiance.<br>convenience meets luxury wit<br>home. The master ensuite is<br>Additional highlights include<br>with rough-ins for a future les |                           |