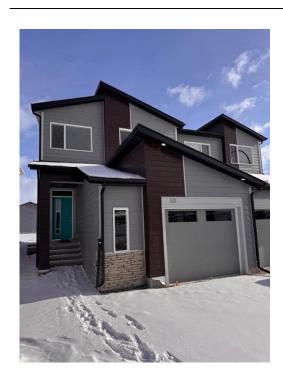

## 52 WOLF HOLLOW Road, Calgary T2X5R9

A2194557 **Wolf Willow** Listing 02/13/25 List Price: **\$619,900** MLS®#: Area:

Status: Active County: Calgary Change: -\$10k, 05-Apr Association: Fort McMurray

Date:

Lot Information

Lot Sz Ar: 2,831 sqft

Lot Shape:

Access: Lot Feat: City Lot, Rectangular Lot

Park Feat: **Oversized, Single Garage Attached**  DOM

58 <u>Layout</u>

4 (4) Beds: 3.0 (3 0) Baths:

2 Storey, Attached-Style:

Side by Side

**Parking** 

Ttl Park: 3 Garage Sz: 1

**Utilities and Features** 

**Asphalt Shingle** Roof: Heating: Forced Air, Natural Gas

Sewer:

**Utilities:** 

Ext Feat: None Construction:

**Vinyl Siding** Flooring: Carpet, Vinyl

Water Source: Fnd/Bsmt:

**Poured Concrete** 

Kitchen Appl: Dishwasher, Electric Range, Microwave, Refrigerator, Washer/Dryer

Bathroom Rough-in, Double Vanity, Kitchen Island, No Animal Home, No Smoking Home, Open Floorplan, Pantry, Quartz Counters, Separate Entrance, Walk-In Closet(s) Int Feat: