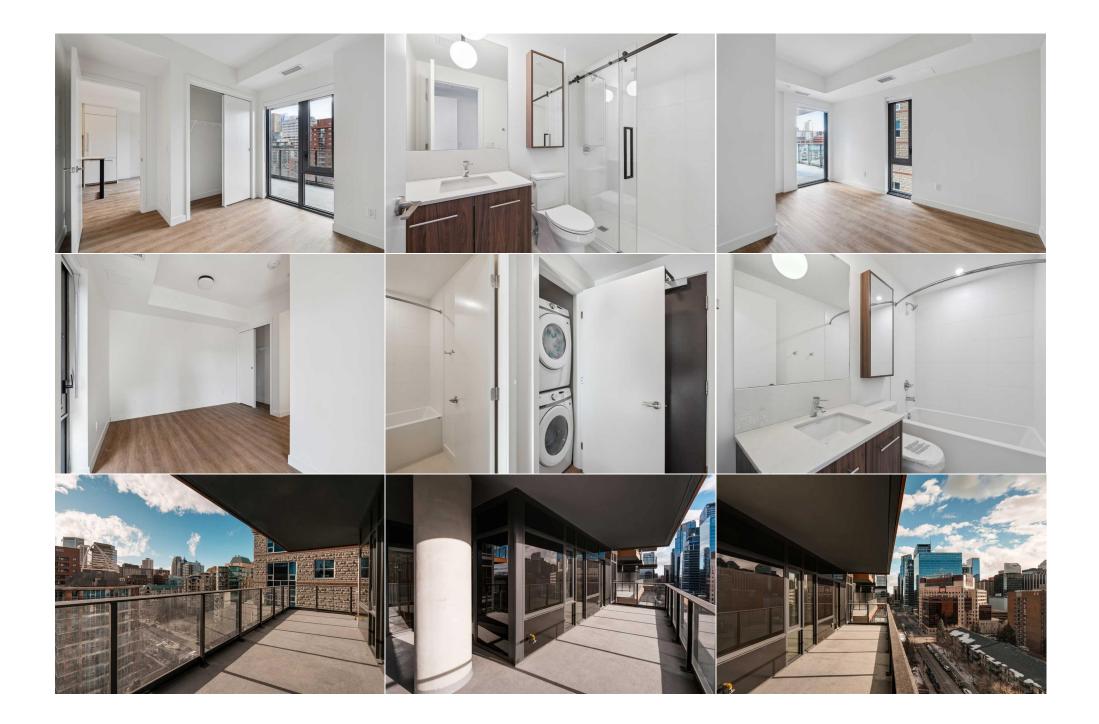

×

Welcome to this stunning 12th-floor condo in the heart of Eau Claire, one of Calgary's most sought-after downtown communities. This brand-new 2-bedroom, 2bathroom home offers a perfect balance of modern elegance and everyday convenience. With expansive southwest views, the spacious balcony is an ideal spot to soak up the sunshine or unwind after a long day. Inside, high-end details shine throughout, including luxury vinyl plank flooring, a sleek kitchen with quartz countertops, a large island, and upgraded kitchen appliances. Thoughtfully designed, this home also features full-sized in-suite laundry, ensuring both style and functionality. Complete with a titled underground parking stall and secure titled storage locker, this condo offers the best of downtown living. Enjoy being just steps from scenic pathways, top-rated restaurants, boutique shops, and vibrant city life. An incredible opportunity to own at First and Park Condos—book your private showing today!