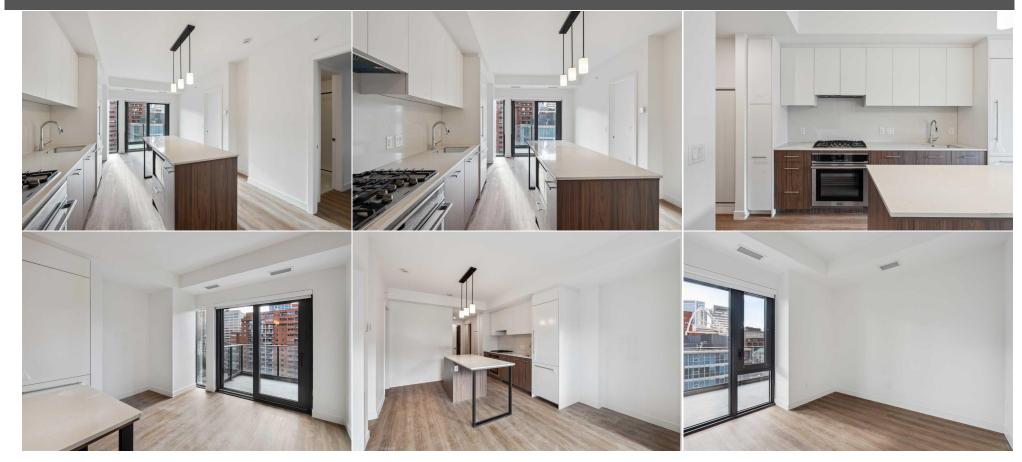

×

Welcome to this stunning 12th-floor condo in the heart of Eau Claire, one of Calgary's most sought-after downtown communities. This brand-new 2-bedroom, 2bathroom home offers a perfect balance of modern elegance and everyday convenience. With expansive southwest views, the spacious balcony is an ideal spot to soak up the sunshine or unwind after a long day. Inside, high-end details shine throughout, including luxury vinyl plank flooring, a sleek kitchen with quartz countertops, a large island, and upgraded kitchen appliances. Thoughtfully designed, this home also features full-sized in-suite laundry, ensuring both style and functionality. Complete with a titled underground parking stall and secure titled storage locker, this condo offers the best of downtown living. Enjoy being just steps from scenic pathways, top-rated restaurants, boutique shops, and vibrant city life. An incredible opportunity to own at First and Park Condos—book your private showing today!