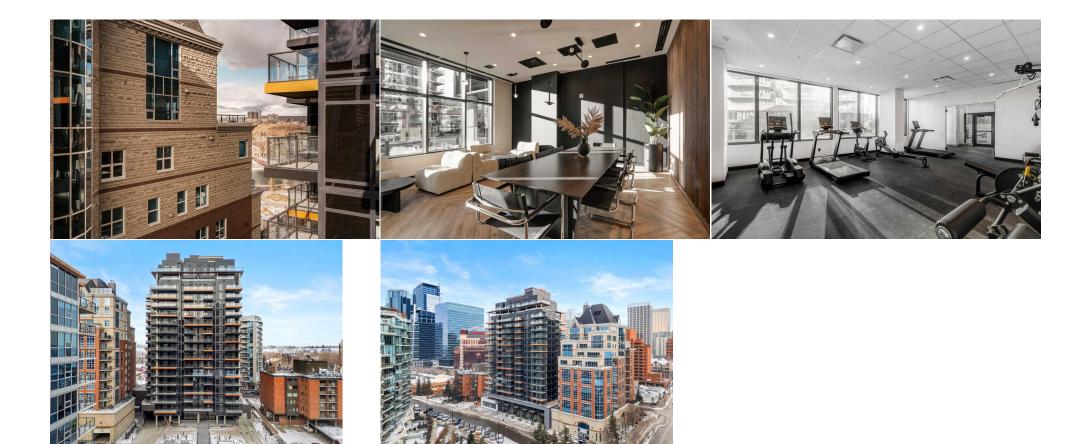

×

Welcome to this stunning 12th-floor condo in the heart of Eau Claire, one of Calgary's most sought-after downtown communities. This brand-new 2-bedroom, 2bathroom home offers a perfect balance of modern elegance and everyday convenience. With expansive southwest views, the spacious balcony is an ideal spot to soak up the sunshine or unwind after a long day. Inside, high-end details shine throughout, including luxury vinyl plank flooring, a sleek kitchen with quartz countertops, a large island, and upgraded kitchen appliances. Thoughtfully designed, this home also features full-sized in-suite laundry, ensuring both style and functionality. Complete with a titled underground parking stall and secure titled storage locker, this condo offers the best of downtown living. Enjoy being just steps from scenic pathways, top-rated restaurants, boutique shops, and vibrant city life. An incredible opportunity to own at First and Park Condos—book your private showing today!