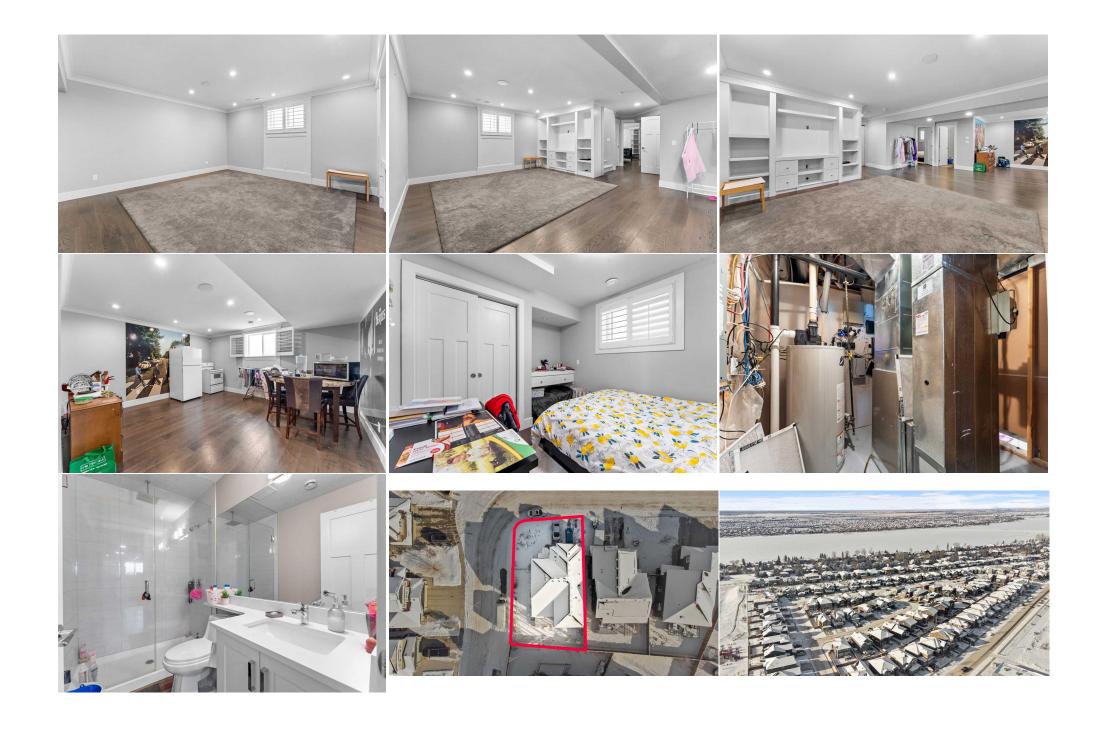

| Walk-In Closet<br>Bedroom<br>Living Room        | Second<br>Basement<br>Basement                                                                                                                                                | 5`11" x 8`5"<br>9`7" x 11`11"<br>32`1" x 23`5"                                                                                                                                                                                                                     | <b>3pc Bathroom</b><br>Bedroom<br>Furnace/Utility Room<br>Legal/Tax/Financial                                                                                                                                                                                                       | Basement<br>Basement<br>Basement                                                                                                                                                                                     | 8`1" x 4`11"<br>11`9" x 11`7"<br>6`10" x 8`6"                                                                                                                                                                                                                                                                                                                                                                                          |
|-------------------------------------------------|-------------------------------------------------------------------------------------------------------------------------------------------------------------------------------|--------------------------------------------------------------------------------------------------------------------------------------------------------------------------------------------------------------------------------------------------------------------|-------------------------------------------------------------------------------------------------------------------------------------------------------------------------------------------------------------------------------------------------------------------------------------|----------------------------------------------------------------------------------------------------------------------------------------------------------------------------------------------------------------------|----------------------------------------------------------------------------------------------------------------------------------------------------------------------------------------------------------------------------------------------------------------------------------------------------------------------------------------------------------------------------------------------------------------------------------------|
| Title:<br>Fee Simple                            |                                                                                                                                                                               | Zoning:<br><b>R-1</b>                                                                                                                                                                                                                                              |                                                                                                                                                                                                                                                                                     |                                                                                                                                                                                                                      |                                                                                                                                                                                                                                                                                                                                                                                                                                        |
| Legal Desc:                                     | 1212238                                                                                                                                                                       | R-1                                                                                                                                                                                                                                                                |                                                                                                                                                                                                                                                                                     |                                                                                                                                                                                                                      |                                                                                                                                                                                                                                                                                                                                                                                                                                        |
|                                                 |                                                                                                                                                                               |                                                                                                                                                                                                                                                                    | Remarks                                                                                                                                                                                                                                                                             |                                                                                                                                                                                                                      |                                                                                                                                                                                                                                                                                                                                                                                                                                        |
| Pub Rmks:<br>Inclusions:<br>Property Listed By: | Dream Kitchen   Corne<br>the new modern com<br>extensive upgrades. 1<br>to ceiling cabinetry w<br>room with a Fire place<br>in closet, 2 Additional<br>Enjoy a beautifully ma | er LOT   Double car Garage   Main-<br>nunity of Kinniburgh, with conven<br>The main floor features 9' ceilings,<br>ith a Grand kitchen Island, Quartz<br>& Dining over looking the southy<br>bedrooms with an additional 4pc<br>aintained landscaped yard. Deck: I | floor Laundry   Spacious Yard & Much<br>iently quick access to 16 AVE (HWY 1<br>California shutters in whole entre ho<br>countertops through out the home, L<br>vest facing yard and Second floor boa<br>bathroom. Downstairs-(basement) yo<br>nigh Quality custom made. Corner Lot | More   This Extraordinary<br>) & 17th AVE. This 2 storey<br>me! Den/Office with a half<br>Jpgraded stainless steel ap<br>asts to Bonus room, Master<br>ou will find a large Rec/Fam<br>: located in a quiet street w | drooms   5-Bathrooms   Open Floor Plan  <br>opportunity to own this custom built home in<br>y home offers a noteworthy floor plan with<br>bathroom, an open concept kitchen with floor<br>opliances & a pantry, a spacious formal living<br>bedroom with a large 5 pc ensuite & a Walk-<br>ily room, 2 good sized bedrooms, 4pc Bath.<br>with a south west-facing backyard. Custom<br>ce of all it has to offer or visit the 3D Tour!! |