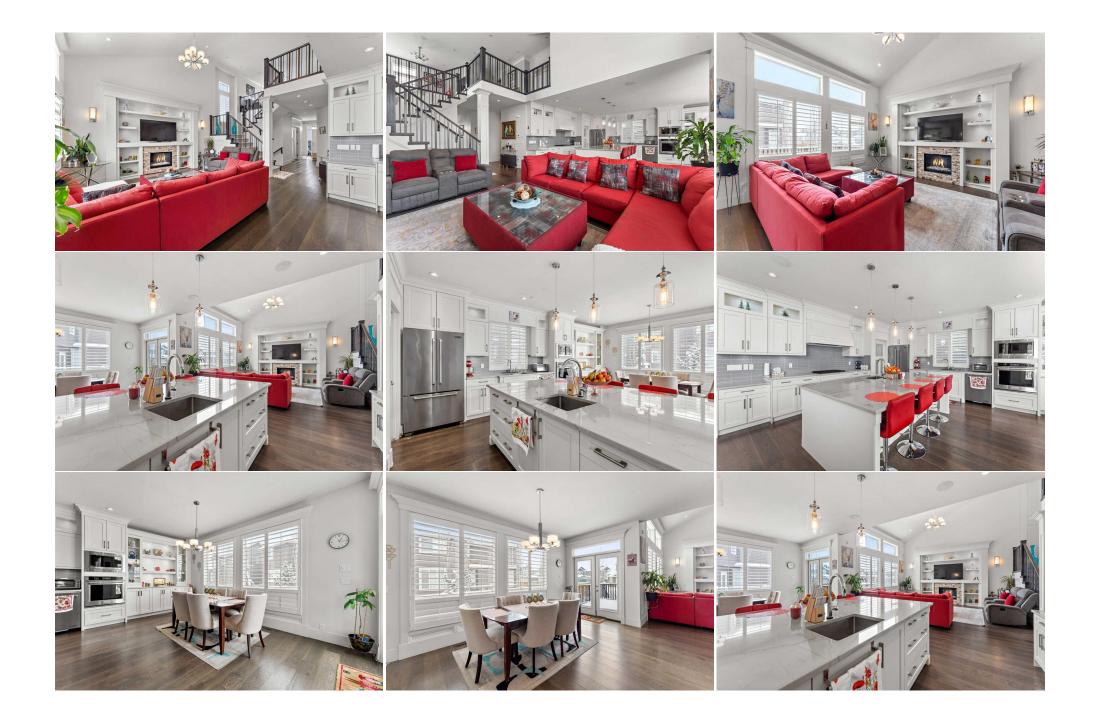

| Walk-In Closet<br>Bedroom<br>Living Room        | Second<br>Basement<br>Basement                                                                                                                                                | 5`11" x 8`5"<br>9`7" x 11`11"<br>32`1" x 23`5"                                                                                                                                                                                                                     | <b>3pc Bathroom</b><br>Bedroom<br>Furnace/Utility Room<br>Legal/Tax/Financial                                                                                                                                                                                                       | Basement<br>Basement<br>Basement                                                                                                                                                                                     | 8`1" x 4`11"<br>11`9" x 11`7"<br>6`10" x 8`6"                                                                                                                                                                                                                                                                                                                                                                                          |
|-------------------------------------------------|-------------------------------------------------------------------------------------------------------------------------------------------------------------------------------|--------------------------------------------------------------------------------------------------------------------------------------------------------------------------------------------------------------------------------------------------------------------|-------------------------------------------------------------------------------------------------------------------------------------------------------------------------------------------------------------------------------------------------------------------------------------|----------------------------------------------------------------------------------------------------------------------------------------------------------------------------------------------------------------------|----------------------------------------------------------------------------------------------------------------------------------------------------------------------------------------------------------------------------------------------------------------------------------------------------------------------------------------------------------------------------------------------------------------------------------------|
| Title:<br>Fee Simple                            |                                                                                                                                                                               | Zoning:<br><b>R-1</b>                                                                                                                                                                                                                                              |                                                                                                                                                                                                                                                                                     |                                                                                                                                                                                                                      |                                                                                                                                                                                                                                                                                                                                                                                                                                        |
| Legal Desc:                                     | 1212238                                                                                                                                                                       | R-1                                                                                                                                                                                                                                                                |                                                                                                                                                                                                                                                                                     |                                                                                                                                                                                                                      |                                                                                                                                                                                                                                                                                                                                                                                                                                        |
|                                                 |                                                                                                                                                                               |                                                                                                                                                                                                                                                                    | Remarks                                                                                                                                                                                                                                                                             |                                                                                                                                                                                                                      |                                                                                                                                                                                                                                                                                                                                                                                                                                        |
| Pub Rmks:<br>Inclusions:<br>Property Listed By: | Dream Kitchen   Corne<br>the new modern com<br>extensive upgrades. 1<br>to ceiling cabinetry w<br>room with a Fire place<br>in closet, 2 Additional<br>Enjoy a beautifully ma | er LOT   Double car Garage   Main-<br>nunity of Kinniburgh, with conven<br>The main floor features 9' ceilings,<br>ith a Grand kitchen Island, Quartz<br>& Dining over looking the southy<br>bedrooms with an additional 4pc<br>aintained landscaped yard. Deck: I | floor Laundry   Spacious Yard & Much<br>iently quick access to 16 AVE (HWY 1<br>California shutters in whole entre ho<br>countertops through out the home, L<br>vest facing yard and Second floor boa<br>bathroom. Downstairs-(basement) yo<br>nigh Quality custom made. Corner Lot | More   This Extraordinary<br>) & 17th AVE. This 2 storey<br>me! Den/Office with a half<br>Jpgraded stainless steel ap<br>asts to Bonus room, Master<br>ou will find a large Rec/Fam<br>: located in a quiet street w | drooms   5-Bathrooms   Open Floor Plan  <br>opportunity to own this custom built home in<br>y home offers a noteworthy floor plan with<br>bathroom, an open concept kitchen with floor<br>opliances & a pantry, a spacious formal living<br>bedroom with a large 5 pc ensuite & a Walk-<br>ily room, 2 good sized bedrooms, 4pc Bath.<br>with a south west-facing backyard. Custom<br>ce of all it has to offer or visit the 3D Tour!! |