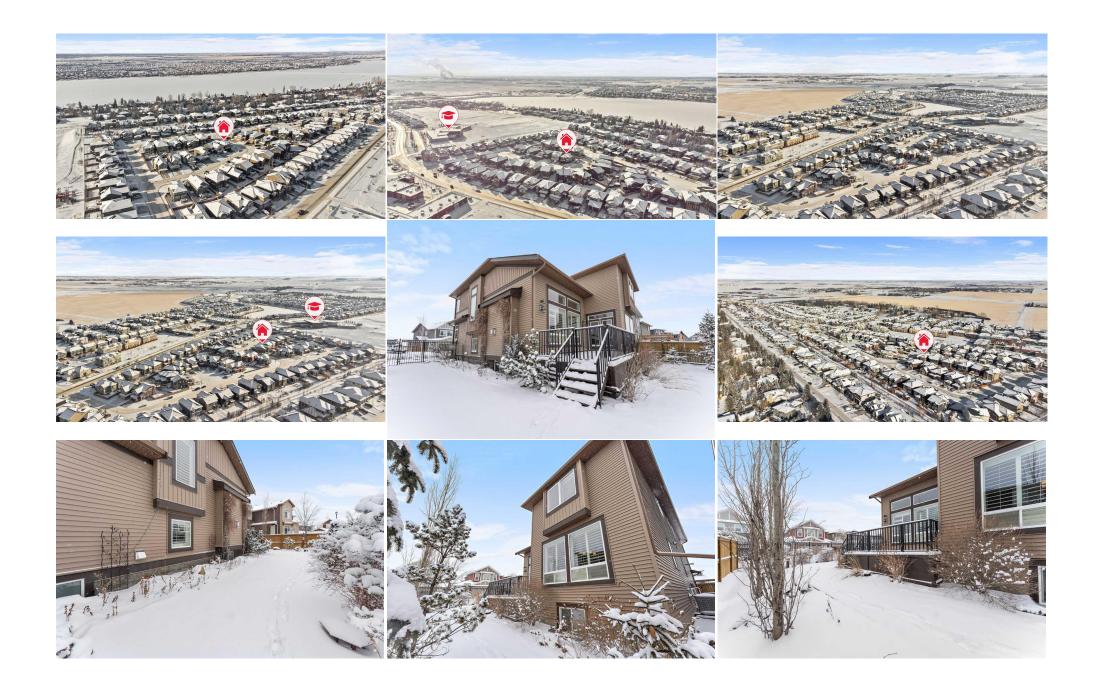

| Walk-In Closet<br>Bedroom<br>Living Room        | Second<br>Basement<br>Basement                                                                                                                                                | 5`11" x 8`5"<br>9`7" x 11`11"<br>32`1" x 23`5"                                                                                                                                                                                                                     | <b>3pc Bathroom</b><br>Bedroom<br>Furnace/Utility Room<br>Legal/Tax/Financial                                                                                                                                                                                                       | Basement<br>Basement<br>Basement                                                                                                                                                                                     | 8`1" x 4`11"<br>11`9" x 11`7"<br>6`10" x 8`6"                                                                                                                                                                                                                                                                                                                                                                                          |
|-------------------------------------------------|-------------------------------------------------------------------------------------------------------------------------------------------------------------------------------|--------------------------------------------------------------------------------------------------------------------------------------------------------------------------------------------------------------------------------------------------------------------|-------------------------------------------------------------------------------------------------------------------------------------------------------------------------------------------------------------------------------------------------------------------------------------|----------------------------------------------------------------------------------------------------------------------------------------------------------------------------------------------------------------------|----------------------------------------------------------------------------------------------------------------------------------------------------------------------------------------------------------------------------------------------------------------------------------------------------------------------------------------------------------------------------------------------------------------------------------------|
| Title:<br>Fee Simple                            |                                                                                                                                                                               | Zoning:<br><b>R-1</b>                                                                                                                                                                                                                                              |                                                                                                                                                                                                                                                                                     |                                                                                                                                                                                                                      |                                                                                                                                                                                                                                                                                                                                                                                                                                        |
| Legal Desc:                                     | 1212238                                                                                                                                                                       | R-1                                                                                                                                                                                                                                                                |                                                                                                                                                                                                                                                                                     |                                                                                                                                                                                                                      |                                                                                                                                                                                                                                                                                                                                                                                                                                        |
|                                                 |                                                                                                                                                                               |                                                                                                                                                                                                                                                                    | Remarks                                                                                                                                                                                                                                                                             |                                                                                                                                                                                                                      |                                                                                                                                                                                                                                                                                                                                                                                                                                        |
| Pub Rmks:<br>Inclusions:<br>Property Listed By: | Dream Kitchen   Corne<br>the new modern com<br>extensive upgrades. 1<br>to ceiling cabinetry w<br>room with a Fire place<br>in closet, 2 Additional<br>Enjoy a beautifully ma | er LOT   Double car Garage   Main-<br>nunity of Kinniburgh, with conven<br>The main floor features 9' ceilings,<br>ith a Grand kitchen Island, Quartz<br>& Dining over looking the southy<br>bedrooms with an additional 4pc<br>aintained landscaped yard. Deck: I | floor Laundry   Spacious Yard & Much<br>iently quick access to 16 AVE (HWY 1<br>California shutters in whole entre ho<br>countertops through out the home, L<br>vest facing yard and Second floor boa<br>bathroom. Downstairs-(basement) yo<br>nigh Quality custom made. Corner Lot | More   This Extraordinary<br>) & 17th AVE. This 2 storey<br>me! Den/Office with a half<br>Jpgraded stainless steel ap<br>asts to Bonus room, Master<br>ou will find a large Rec/Fam<br>: located in a quiet street w | drooms   5-Bathrooms   Open Floor Plan  <br>opportunity to own this custom built home in<br>y home offers a noteworthy floor plan with<br>bathroom, an open concept kitchen with floor<br>opliances & a pantry, a spacious formal living<br>bedroom with a large 5 pc ensuite & a Walk-<br>ily room, 2 good sized bedrooms, 4pc Bath.<br>with a south west-facing backyard. Custom<br>ce of all it has to offer or visit the 3D Tour!! |