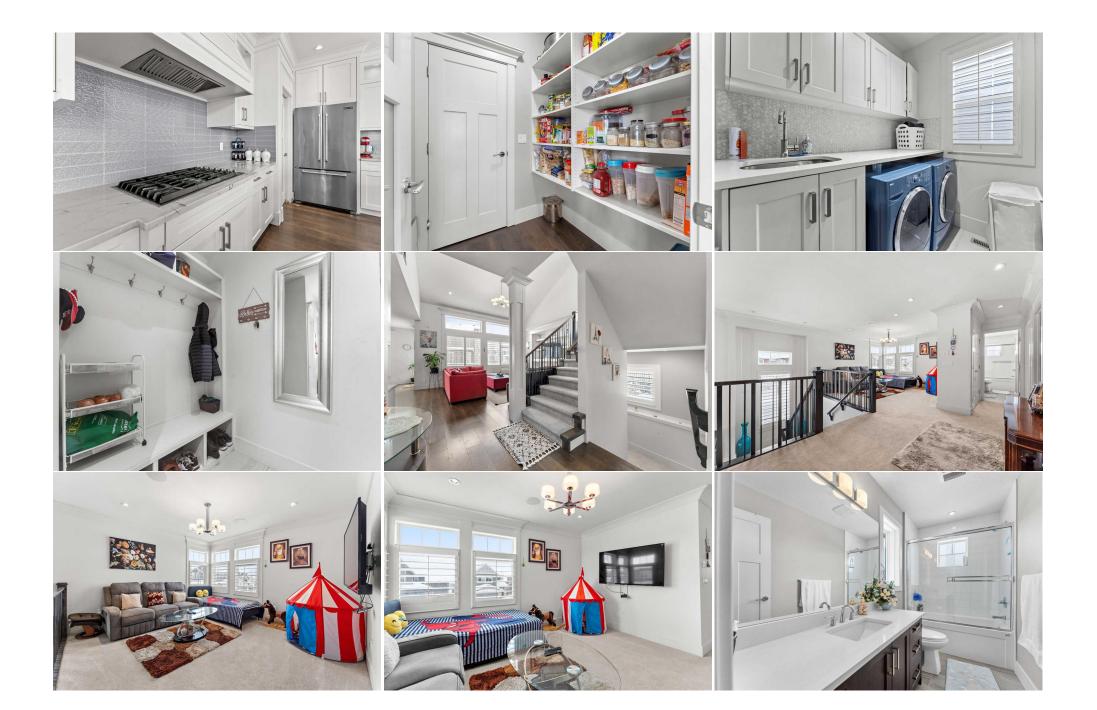

| Walk-In Closet<br>Bedroom<br>Living Room        | Second<br>Basement<br>Basement                                                                                                                                                | 5`11" x 8`5"<br>9`7" x 11`11"<br>32`1" x 23`5"                                                                                                                                                                                                                     | <b>3pc Bathroom</b><br>Bedroom<br>Furnace/Utility Room<br>Legal/Tax/Financial                                                                                                                                                                                                       | Basement<br>Basement<br>Basement                                                                                                                                                                                     | 8`1" x 4`11"<br>11`9" x 11`7"<br>6`10" x 8`6"                                                                                                                                                                                                                                                                                                                                                                                          |
|-------------------------------------------------|-------------------------------------------------------------------------------------------------------------------------------------------------------------------------------|--------------------------------------------------------------------------------------------------------------------------------------------------------------------------------------------------------------------------------------------------------------------|-------------------------------------------------------------------------------------------------------------------------------------------------------------------------------------------------------------------------------------------------------------------------------------|----------------------------------------------------------------------------------------------------------------------------------------------------------------------------------------------------------------------|----------------------------------------------------------------------------------------------------------------------------------------------------------------------------------------------------------------------------------------------------------------------------------------------------------------------------------------------------------------------------------------------------------------------------------------|
| Title:<br>Fee Simple                            |                                                                                                                                                                               | Zoning:<br><b>R-1</b>                                                                                                                                                                                                                                              |                                                                                                                                                                                                                                                                                     |                                                                                                                                                                                                                      |                                                                                                                                                                                                                                                                                                                                                                                                                                        |
| Legal Desc:                                     | 1212238                                                                                                                                                                       | R-1                                                                                                                                                                                                                                                                |                                                                                                                                                                                                                                                                                     |                                                                                                                                                                                                                      |                                                                                                                                                                                                                                                                                                                                                                                                                                        |
|                                                 |                                                                                                                                                                               |                                                                                                                                                                                                                                                                    | Remarks                                                                                                                                                                                                                                                                             |                                                                                                                                                                                                                      |                                                                                                                                                                                                                                                                                                                                                                                                                                        |
| Pub Rmks:<br>Inclusions:<br>Property Listed By: | Dream Kitchen   Corne<br>the new modern com<br>extensive upgrades. 1<br>to ceiling cabinetry w<br>room with a Fire place<br>in closet, 2 Additional<br>Enjoy a beautifully ma | er LOT   Double car Garage   Main-<br>nunity of Kinniburgh, with conven<br>The main floor features 9' ceilings,<br>ith a Grand kitchen Island, Quartz<br>& Dining over looking the southy<br>bedrooms with an additional 4pc<br>aintained landscaped yard. Deck: I | floor Laundry   Spacious Yard & Much<br>iently quick access to 16 AVE (HWY 1<br>California shutters in whole entre ho<br>countertops through out the home, L<br>vest facing yard and Second floor boa<br>bathroom. Downstairs-(basement) yo<br>nigh Quality custom made. Corner Lot | More   This Extraordinary<br>) & 17th AVE. This 2 storey<br>me! Den/Office with a half<br>Jpgraded stainless steel ap<br>asts to Bonus room, Master<br>ou will find a large Rec/Fam<br>: located in a quiet street w | drooms   5-Bathrooms   Open Floor Plan  <br>opportunity to own this custom built home in<br>y home offers a noteworthy floor plan with<br>bathroom, an open concept kitchen with floor<br>opliances & a pantry, a spacious formal living<br>bedroom with a large 5 pc ensuite & a Walk-<br>ily room, 2 good sized bedrooms, 4pc Bath.<br>with a south west-facing backyard. Custom<br>ce of all it has to offer or visit the 3D Tour!! |