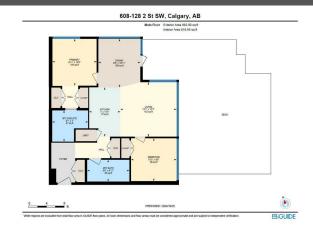

## 128 2 Street #608, Calgary T2P 0S7

| MLS®#: A                                                                 | 42194631 | Area:                                                                      | Chinatown | Listing<br>Date:                                                                                                                                   | 02/20/25                                                                                                   | List Price:                                                                     | \$539,900                                                                              |                                                                     |                                                                                        |                                                              |
|--------------------------------------------------------------------------|----------|----------------------------------------------------------------------------|-----------|----------------------------------------------------------------------------------------------------------------------------------------------------|------------------------------------------------------------------------------------------------------------|---------------------------------------------------------------------------------|----------------------------------------------------------------------------------------|---------------------------------------------------------------------|----------------------------------------------------------------------------------------|--------------------------------------------------------------|
| Status: P                                                                | Pending  | County:                                                                    | Calgary   | Change:                                                                                                                                            | None                                                                                                       | Associatio                                                                      | n: Fort McMurray                                                                       |                                                                     |                                                                                        |                                                              |
|                                                                          |          |                                                                            |           | General In<br>Prop Type:<br>Sub Type:<br>City/Town:<br>Year Built:<br>Lot Inform<br>Lot Sz Ar:<br>Lot Shape:<br>Access:<br>Lot Feat:<br>Park Feat: | ation                                                                                                      | Residential<br>Apartment<br>Calgary<br>2015<br>Assigned,Secured,U               | <u>Finished Floor Area</u><br>Abv Sqft:<br>Low Sqft:<br>Ttl Sqft:<br><b>nderground</b> | 818<br>818                                                          | DOM<br>44<br>Layout<br>Beds:<br>Baths:<br>Style:<br>Parking<br>Ttl Park:<br>Garage Sz: | 2 (2 )<br>2.0 (2 0)<br>Apartment-High-Rise<br>(5+)<br>2<br>2 |
|                                                                          |          |                                                                            |           |                                                                                                                                                    |                                                                                                            | Utilities and Feature                                                           | S                                                                                      |                                                                     |                                                                                        |                                                              |
| Roof:RubberHeating:Forced Air,Natural GasSewer:Ext Feat:None             |          |                                                                            |           |                                                                                                                                                    | Construction:<br>Concrete,Metal Frame<br>Flooring:<br>Ceramic Tile,Laminate<br>Water Source:<br>Fad(Reamt) |                                                                                 |                                                                                        |                                                                     |                                                                                        |                                                              |
| Kitchen Appl:<br>Int Feat:<br>Utilities:                                 | :        |                                                                            |           |                                                                                                                                                    |                                                                                                            | Fnd/Bsmt<br>Garage Control(s),Mic<br>I Island,Open Floorpla<br>Room Information | rowave,Microwave H                                                                     |                                                                     | /Dryer,Window Coverings<br>loset(s)                                                    |                                                              |
| RoomLevel3pc Ensuite bathMainBedroomMainKitchenMainBedroom - PrimaryMain |          | Dimensions<br>7`0" x 8`1"<br>9`8" x 10`2"<br>11`1" x 7`0"<br>10`6" x 9`11" |           | Dining R                                                                                                                                           | 4pc Bathroom<br>Dining Room<br>Living Room                                                                 |                                                                                 | 4`11"<br>10`11                                                                         | <u>Dimensions</u><br>4`11" x 9`6"<br>10`11" x 9`5"<br>12`3" x 12`7" |                                                                                        |                                                              |
| Condo Fee:<br><b>\$754</b>                                               |          |                                                                            |           | Title:<br>Fee Simp                                                                                                                                 | le                                                                                                         |                                                                                 |                                                                                        | Zoning:<br>DC                                                       |                                                                                        |                                                              |