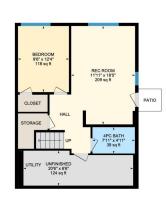

Utilities and Features

| Roof:                                        | Asphalt Shingle                                | gle Construction:                                                                                    |                                            |                                           |                                               |  |  |  |  |
|----------------------------------------------|------------------------------------------------|------------------------------------------------------------------------------------------------------|--------------------------------------------|-------------------------------------------|-----------------------------------------------|--|--|--|--|
| Heating:                                     | Forced Air,Natural Gas                         |                                                                                                      | Stone, Vinyl Siding                        |                                           |                                               |  |  |  |  |
| Sewer:                                       | · · · · · · · · · · · · · · · · · · ·          |                                                                                                      |                                            | Flooring:<br>Carpet,Ceramic Tile,Laminate |                                               |  |  |  |  |
| Ext Feat:                                    | Balcony                                        |                                                                                                      | 5                                          |                                           |                                               |  |  |  |  |
|                                              | ,                                              |                                                                                                      | Water Source:                              | Water Source:                             |                                               |  |  |  |  |
|                                              |                                                |                                                                                                      | Fnd/Bsmt:                                  |                                           |                                               |  |  |  |  |
|                                              |                                                | Poured Concrete<br>Dishwasher,Microwave Hood Fan,Refrigerator,Stove(s),Washer/Dryer,Window Coverings |                                            |                                           |                                               |  |  |  |  |
| Kitchen Appl:                                | Dishwasher,Micr                                |                                                                                                      |                                            |                                           |                                               |  |  |  |  |
| Int Feat:                                    |                                                |                                                                                                      |                                            |                                           |                                               |  |  |  |  |
|                                              |                                                | Closet(s)                                                                                            |                                            |                                           |                                               |  |  |  |  |
|                                              | Closet(s)                                      |                                                                                                      |                                            |                                           |                                               |  |  |  |  |
| Utilities:                                   | Closet(s)                                      |                                                                                                      |                                            |                                           |                                               |  |  |  |  |
| Utilities:                                   | Closet(s)                                      |                                                                                                      | Room Information                           |                                           |                                               |  |  |  |  |
| Utilities:<br>                               | Closet(s)                                      | Dimensions                                                                                           | Room Information                           | Level                                     | Dimensions                                    |  |  |  |  |
|                                              |                                                | <u>Dimensions</u><br><b>7`0" x 8`8"</b>                                                              |                                            | Level<br>Main                             | <u>Dimensions</u><br>8`3" x 10`5"             |  |  |  |  |
| <u>Room</u>                                  | <u>Level</u><br>Main                           |                                                                                                      | Room                                       |                                           |                                               |  |  |  |  |
| <u>Room</u><br>Foyer                         | <u>Level</u><br>Main                           | 7`0" x 8`8"                                                                                          | <u>Room</u><br>Mud Room                    | Main                                      | 8`3" x 10`5"                                  |  |  |  |  |
| <u>Room</u><br>Foyer<br>2pc Bathroom         | Level<br>Main<br>Main<br>Main<br>Main          | 7`0" x 8`8"<br>4`11" x 4`11"                                                                         | <u>Room</u><br>Mud Room<br>Kitchen         | Main<br>Main                              | 8`3" x 10`5"<br>12`1" x 10`9"                 |  |  |  |  |
| Room<br>Foyer<br>2pc Bathroom<br>Living Room | Level<br>Main<br>Main<br>Main<br>Main<br>Upper | 7`0" x 8`8"<br>4`11" x 4`11"<br>16`5" x 12`2"                                                        | Room<br>Mud Room<br>Kitchen<br>Dining Room | Main<br>Main<br>Main                      | 8`3" x 10`5"<br>12`1" x 10`9"<br>6`6" x 10`9" |  |  |  |  |

| Bedroom<br>Game Room<br>4pc Bathroom            | Upper<br>Basement<br>Basement                                                                                                                                                                                                                                                                                                                                                                                                                                                                                                                                                                                                                                                                                                                                                                                                                                                                                                                                                                                                                                                                                                                                                                                                                                                                                                                                                                                                                                                                                                                                                                                                                                                                                                                                                                                                                                                                                                                                                                                                                     | 9`6" x 16`5"<br>18`5" x 11`11"<br>4`11" x 7`11" | Laundry<br>Bedroom<br>Furnace/Utility Room<br>Legal/Tax/Financial | Upper<br>Basement<br>Basement | 8`4" x 9`4"<br>12`4" x 9`6"<br>6`6" x 20`6" |  |  |  |
|-------------------------------------------------|---------------------------------------------------------------------------------------------------------------------------------------------------------------------------------------------------------------------------------------------------------------------------------------------------------------------------------------------------------------------------------------------------------------------------------------------------------------------------------------------------------------------------------------------------------------------------------------------------------------------------------------------------------------------------------------------------------------------------------------------------------------------------------------------------------------------------------------------------------------------------------------------------------------------------------------------------------------------------------------------------------------------------------------------------------------------------------------------------------------------------------------------------------------------------------------------------------------------------------------------------------------------------------------------------------------------------------------------------------------------------------------------------------------------------------------------------------------------------------------------------------------------------------------------------------------------------------------------------------------------------------------------------------------------------------------------------------------------------------------------------------------------------------------------------------------------------------------------------------------------------------------------------------------------------------------------------------------------------------------------------------------------------------------------------|-------------------------------------------------|-------------------------------------------------------------------|-------------------------------|---------------------------------------------|--|--|--|
| Title:<br><b>Fee Simple</b><br>Legal Desc:      | 1313368                                                                                                                                                                                                                                                                                                                                                                                                                                                                                                                                                                                                                                                                                                                                                                                                                                                                                                                                                                                                                                                                                                                                                                                                                                                                                                                                                                                                                                                                                                                                                                                                                                                                                                                                                                                                                                                                                                                                                                                                                                           | Zoning:<br><b>R1</b>                            | Remarks                                                           |                               |                                             |  |  |  |
| Pub Rmks:<br>Inclusions:<br>Property Listed By: | Remarks   ub Rmks: WANT IT ALL? This home delivers! 4 bedrooms upstairs - Tandem Garage (3 spaces) - HUGE Primary Suite - Fully finished basement with another bedroom and separate entrance on the side - Air Conditioning - Quiet street in Bayside Estates. Whew! You need to come see this to believe it Let's start with the roomy fro Foyer - Plenty of room to greet your guests! Head into the Living Room and you will find large windows and a cute gas fireplace. The Kitchen features white cabinets, extra drawers, gleaming appliances and quartz countertops. If you have family over and need to extend your table - you will love this flexibility of the Dining Room. There's even a cute balcony, which makes BBQ'ing easy. Do you like when the Pantry flows into the Mud Room? You are in luck! This mud room can handle anything you throw at it. Big closet, hooks and plenty of room for a big bench. Heading upstairs - Your front room to use das a bonus room, music roor or bedroom. It has enhanced soundproofing insulation from the rest of the bedrooms so you can jam out! Two other kids Bedrooms up here share a well sized Mis Bathroom. The Laundry Room is situated in a corner which will allow you to run a load any time without disturbing anyone. It also has room for ironing and lots of shelving for linens. Your Primary Suite easily fits a KING bed and has space for a sitting area. Your Ensuite features double sinks and quartz countertops. Extra I walk in closet, too! HERE is what you have been waiting for - The FULLY FINISHED BASEMENT has another Bedroom, a full Bathroom, Rec Room with a big window wet bar and separate entrance! There is also SO much storage in the furnace room and under the stairs. Outside you will see the upper and lower decks both ha composite decking which will stand the test of time and require very minimal maintenance. The yard has plenty of space for the kids to run around. Bayside Esta has shopping, the canal, parks, playgrounds an |                                                 |                                                                   |                               |                                             |  |  |  |