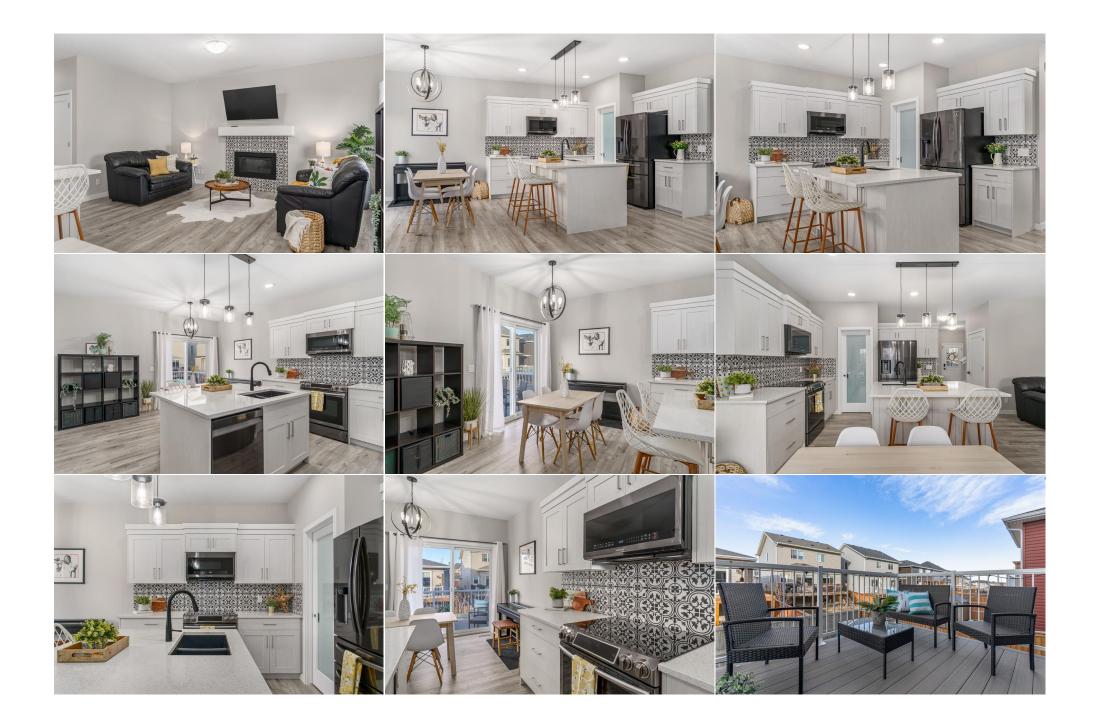

| Bedroom<br>Game Room<br>4pc Bathroom            | Upper<br>Basement<br>Basement                                                                                                                                                                                                                                                                                                                                                                                                                                                                                                                                                                                                                                                                                                                                                                                                                                                                                                                                                                                                                                                                                                                                                                                                                                                                                                                                                                                                                                                                                                                                                                                                                                                                                                                                                                                                                                                                                                                                                                                                                     | 9`6" x 16`5"<br>18`5" x 11`11"<br>4`11" x 7`11" | Laundry<br>Bedroom<br>Furnace/Utility Room<br>Legal/Tax/Financial | Upper<br>Basement<br>Basement | 8`4" x 9`4"<br>12`4" x 9`6"<br>6`6" x 20`6" |  |  |  |
|-------------------------------------------------|---------------------------------------------------------------------------------------------------------------------------------------------------------------------------------------------------------------------------------------------------------------------------------------------------------------------------------------------------------------------------------------------------------------------------------------------------------------------------------------------------------------------------------------------------------------------------------------------------------------------------------------------------------------------------------------------------------------------------------------------------------------------------------------------------------------------------------------------------------------------------------------------------------------------------------------------------------------------------------------------------------------------------------------------------------------------------------------------------------------------------------------------------------------------------------------------------------------------------------------------------------------------------------------------------------------------------------------------------------------------------------------------------------------------------------------------------------------------------------------------------------------------------------------------------------------------------------------------------------------------------------------------------------------------------------------------------------------------------------------------------------------------------------------------------------------------------------------------------------------------------------------------------------------------------------------------------------------------------------------------------------------------------------------------------|-------------------------------------------------|-------------------------------------------------------------------|-------------------------------|---------------------------------------------|--|--|--|
| Title:<br><b>Fee Simple</b><br>Legal Desc:      | 1313368                                                                                                                                                                                                                                                                                                                                                                                                                                                                                                                                                                                                                                                                                                                                                                                                                                                                                                                                                                                                                                                                                                                                                                                                                                                                                                                                                                                                                                                                                                                                                                                                                                                                                                                                                                                                                                                                                                                                                                                                                                           | Zoning:<br><b>R1</b>                            | Remarks                                                           |                               |                                             |  |  |  |
| Pub Rmks:<br>Inclusions:<br>Property Listed By: | Remarks   ub Rmks: WANT IT ALL? This home delivers! 4 bedrooms upstairs - Tandem Garage (3 spaces) - HUGE Primary Suite - Fully finished basement with another bedroom and separate entrance on the side - Air Conditioning - Quiet street in Bayside Estates. Whew! You need to come see this to believe it Let's start with the roomy fro Foyer - Plenty of room to greet your guests! Head into the Living Room and you will find large windows and a cute gas fireplace. The Kitchen features white cabinets, extra drawers, gleaming appliances and quartz countertops. If you have family over and need to extend your table - you will love this flexibility of the Dining Room. There's even a cute balcony, which makes BBQ'ing easy. Do you like when the Pantry flows into the Mud Room? You are in luck! This mud room can handle anything you throw at it. Big closet, hooks and plenty of room for a big bench. Heading upstairs - Your front room to use das a bonus room, music roor or bedroom. It has enhanced soundproofing insulation from the rest of the bedrooms so you can jam out! Two other kids Bedrooms up here share a well sized Mis Bathroom. The Laundry Room is situated in a corner which will allow you to run a load any time without disturbing anyone. It also has room for ironing and lots of shelving for linens. Your Primary Suite easily fits a KING bed and has space for a sitting area. Your Ensuite features double sinks and quartz countertops. Extra I walk in closet, too! HERE is what you have been waiting for - The FULLY FINISHED BASEMENT has another Bedroom, a full Bathroom, Rec Room with a big window wet bar and separate entrance! There is also SO much storage in the furnace room and under the stairs. Outside you will see the upper and lower decks both ha composite decking which will stand the test of time and require very minimal maintenance. The yard has plenty of space for the kids to run around. Bayside Esta has shopping, the canal, parks, playgrounds an |                                                 |                                                                   |                               |                                             |  |  |  |