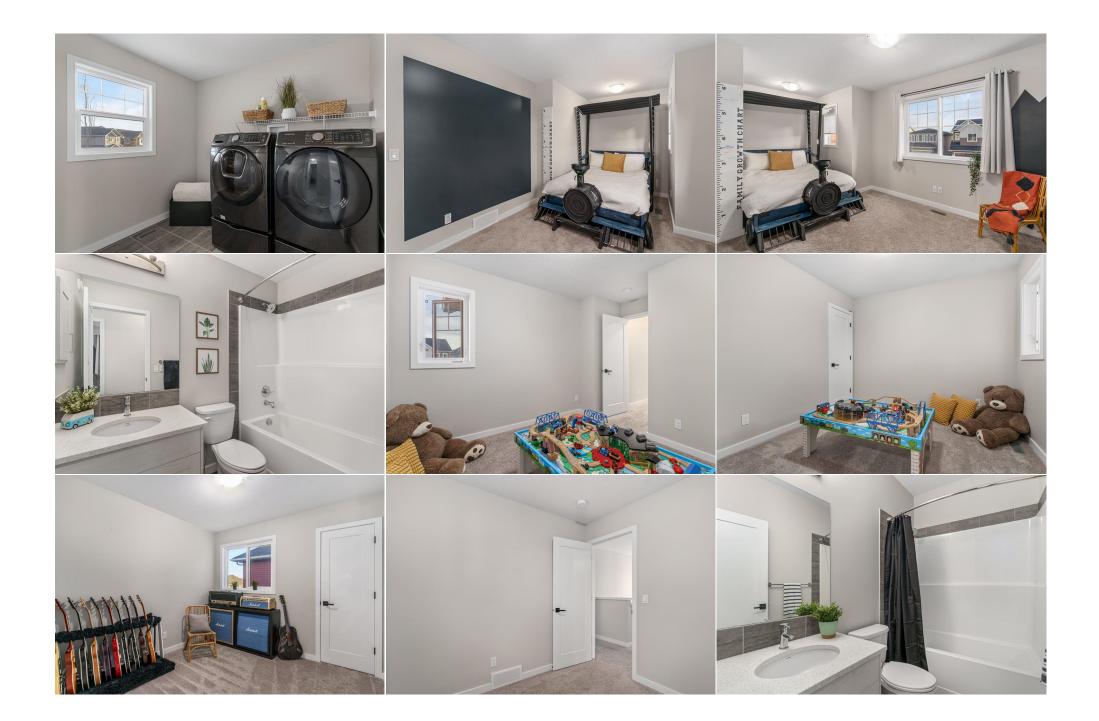

| Bedroom<br>Game Room<br>4pc Bathroom            | Upper<br>Basement<br>Basement                                                                                                                                                                                                                                                                                                                                                                                                                                                                                                                                                                                                                                                                                                                                                                                                                                                                                                                                                                                                                                                                                                                                                                                                                                                                                                                                                                                                                                                                                                                                                                                                                                                                                                                                                                                                                                                                                                                                                                                                                     | 9`6" x 16`5"<br>18`5" x 11`11"<br>4`11" x 7`11" | Laundry<br>Bedroom<br>Furnace/Utility Room<br>Legal/Tax/Financial | Upper<br>Basement<br>Basement | 8`4" x 9`4"<br>12`4" x 9`6"<br>6`6" x 20`6" |  |  |  |
|-------------------------------------------------|---------------------------------------------------------------------------------------------------------------------------------------------------------------------------------------------------------------------------------------------------------------------------------------------------------------------------------------------------------------------------------------------------------------------------------------------------------------------------------------------------------------------------------------------------------------------------------------------------------------------------------------------------------------------------------------------------------------------------------------------------------------------------------------------------------------------------------------------------------------------------------------------------------------------------------------------------------------------------------------------------------------------------------------------------------------------------------------------------------------------------------------------------------------------------------------------------------------------------------------------------------------------------------------------------------------------------------------------------------------------------------------------------------------------------------------------------------------------------------------------------------------------------------------------------------------------------------------------------------------------------------------------------------------------------------------------------------------------------------------------------------------------------------------------------------------------------------------------------------------------------------------------------------------------------------------------------------------------------------------------------------------------------------------------------|-------------------------------------------------|-------------------------------------------------------------------|-------------------------------|---------------------------------------------|--|--|--|
| Title:<br><b>Fee Simple</b><br>Legal Desc:      | 1313368                                                                                                                                                                                                                                                                                                                                                                                                                                                                                                                                                                                                                                                                                                                                                                                                                                                                                                                                                                                                                                                                                                                                                                                                                                                                                                                                                                                                                                                                                                                                                                                                                                                                                                                                                                                                                                                                                                                                                                                                                                           | Zoning:<br><b>R1</b>                            | Remarks                                                           |                               |                                             |  |  |  |
| Pub Rmks:<br>Inclusions:<br>Property Listed By: | Remarks   ub Rmks: WANT IT ALL? This home delivers! 4 bedrooms upstairs - Tandem Garage (3 spaces) - HUGE Primary Suite - Fully finished basement with another bedroom and separate entrance on the side - Air Conditioning - Quiet street in Bayside Estates. Whew! You need to come see this to believe it Let's start with the roomy fro Foyer - Plenty of room to greet your guests! Head into the Living Room and you will find large windows and a cute gas fireplace. The Kitchen features white cabinets, extra drawers, gleaming appliances and quartz countertops. If you have family over and need to extend your table - you will love this flexibility of the Dining Room. There's even a cute balcony, which makes BBQ'ing easy. Do you like when the Pantry flows into the Mud Room? You are in luck! This mud room can handle anything you throw at it. Big closet, hooks and plenty of room for a big bench. Heading upstairs - Your front room to use das a bonus room, music roor or bedroom. It has enhanced soundproofing insulation from the rest of the bedrooms so you can jam out! Two other kids Bedrooms up here share a well sized Mis Bathroom. The Laundry Room is situated in a corner which will allow you to run a load any time without disturbing anyone. It also has room for ironing and lots of shelving for linens. Your Primary Suite easily fits a KING bed and has space for a sitting area. Your Ensuite features double sinks and quartz countertops. Extra I walk in closet, too! HERE is what you have been waiting for - The FULLY FINISHED BASEMENT has another Bedroom, a full Bathroom, Rec Room with a big window wet bar and separate entrance! There is also SO much storage in the furnace room and under the stairs. Outside you will see the upper and lower decks both ha composite decking which will stand the test of time and require very minimal maintenance. The yard has plenty of space for the kids to run around. Bayside Esta has shopping, the canal, parks, playgrounds an |                                                 |                                                                   |                               |                                             |  |  |  |