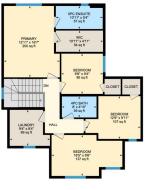

Utilities and Features

| Roof:                                        | Asphalt Shingle                                | gle Construction:                                                                                    |                                            |                                           |                                               |  |  |  |  |
|----------------------------------------------|------------------------------------------------|------------------------------------------------------------------------------------------------------|--------------------------------------------|-------------------------------------------|-----------------------------------------------|--|--|--|--|
| Heating:                                     | Forced Air,Natural Gas                         |                                                                                                      | Stone, Vinyl Siding                        |                                           |                                               |  |  |  |  |
| Sewer:                                       | · · · · · · · · · · · · · · · · · · ·          |                                                                                                      |                                            | Flooring:<br>Carpet,Ceramic Tile,Laminate |                                               |  |  |  |  |
| Ext Feat:                                    | Balcony                                        |                                                                                                      | 5                                          |                                           |                                               |  |  |  |  |
|                                              | ,                                              |                                                                                                      | Water Source:                              | Water Source:                             |                                               |  |  |  |  |
|                                              |                                                |                                                                                                      | Fnd/Bsmt:                                  |                                           |                                               |  |  |  |  |
|                                              |                                                | Poured Concrete<br>Dishwasher,Microwave Hood Fan,Refrigerator,Stove(s),Washer/Dryer,Window Coverings |                                            |                                           |                                               |  |  |  |  |
| Kitchen Appl:                                | Dishwasher,Micr                                |                                                                                                      |                                            |                                           |                                               |  |  |  |  |
| Int Feat:                                    |                                                |                                                                                                      |                                            |                                           |                                               |  |  |  |  |
|                                              |                                                | Closet(s)                                                                                            |                                            |                                           |                                               |  |  |  |  |
|                                              | Closet(s)                                      |                                                                                                      |                                            |                                           |                                               |  |  |  |  |
| Utilities:                                   | Closet(s)                                      |                                                                                                      |                                            |                                           |                                               |  |  |  |  |
| Utilities:                                   | Closet(s)                                      |                                                                                                      | Room Information                           |                                           |                                               |  |  |  |  |
| Utilities:<br>                               | Closet(s)                                      | Dimensions                                                                                           | Room Information                           | Level                                     | Dimensions                                    |  |  |  |  |
|                                              |                                                | <u>Dimensions</u><br><b>7`0" x 8`8"</b>                                                              |                                            | Level<br>Main                             | <u>Dimensions</u><br>8`3" x 10`5"             |  |  |  |  |
| <u>Room</u>                                  | <u>Level</u><br>Main                           |                                                                                                      | Room                                       |                                           |                                               |  |  |  |  |
| <u>Room</u><br>Foyer                         | <u>Level</u><br>Main                           | 7`0" x 8`8"                                                                                          | <u>Room</u><br>Mud Room                    | Main                                      | 8`3" x 10`5"                                  |  |  |  |  |
| <u>Room</u><br>Foyer<br>2pc Bathroom         | Level<br>Main<br>Main<br>Main<br>Main          | 7`0" x 8`8"<br>4`11" x 4`11"                                                                         | <u>Room</u><br>Mud Room<br>Kitchen         | Main<br>Main                              | 8`3" x 10`5"<br>12`1" x 10`9"                 |  |  |  |  |
| Room<br>Foyer<br>2pc Bathroom<br>Living Room | Level<br>Main<br>Main<br>Main<br>Main<br>Upper | 7`0" x 8`8"<br>4`11" x 4`11"<br>16`5" x 12`2"                                                        | Room<br>Mud Room<br>Kitchen<br>Dining Room | Main<br>Main<br>Main                      | 8`3" x 10`5"<br>12`1" x 10`9"<br>6`6" x 10`9" |  |  |  |  |

| Bedroom<br>Game Room<br>4pc Bathroom            | Upper<br>Basement<br>Basement                                                                                                                                                                                                                                                                                                                                                                                                                                                                                                                                                                                                                                                                                                                                                                                                                                                                                                                                                                                                                                                                                                                                                                                                                                                                                                                                                                                                                                                                                                                                                                                                                                                                                                                                                                                                                                                                                                                                                                                                                     | 9`6" x 16`5"<br>18`5" x 11`11"<br>4`11" x 7`11" | Laundry<br>Bedroom<br>Furnace/Utility Room<br>Legal/Tax/Financial | Upper<br>Basement<br>Basement | 8`4" x 9`4"<br>12`4" x 9`6"<br>6`6" x 20`6" |  |  |  |
|-------------------------------------------------|---------------------------------------------------------------------------------------------------------------------------------------------------------------------------------------------------------------------------------------------------------------------------------------------------------------------------------------------------------------------------------------------------------------------------------------------------------------------------------------------------------------------------------------------------------------------------------------------------------------------------------------------------------------------------------------------------------------------------------------------------------------------------------------------------------------------------------------------------------------------------------------------------------------------------------------------------------------------------------------------------------------------------------------------------------------------------------------------------------------------------------------------------------------------------------------------------------------------------------------------------------------------------------------------------------------------------------------------------------------------------------------------------------------------------------------------------------------------------------------------------------------------------------------------------------------------------------------------------------------------------------------------------------------------------------------------------------------------------------------------------------------------------------------------------------------------------------------------------------------------------------------------------------------------------------------------------------------------------------------------------------------------------------------------------|-------------------------------------------------|-------------------------------------------------------------------|-------------------------------|---------------------------------------------|--|--|--|
| Title:<br><b>Fee Simple</b><br>Legal Desc:      | 1313368                                                                                                                                                                                                                                                                                                                                                                                                                                                                                                                                                                                                                                                                                                                                                                                                                                                                                                                                                                                                                                                                                                                                                                                                                                                                                                                                                                                                                                                                                                                                                                                                                                                                                                                                                                                                                                                                                                                                                                                                                                           | Zoning:<br><b>R1</b>                            | Remarks                                                           |                               |                                             |  |  |  |
| Pub Rmks:<br>Inclusions:<br>Property Listed By: | Remarks   ub Rmks: WANT IT ALL? This home delivers! 4 bedrooms upstairs - Tandem Garage (3 spaces) - HUGE Primary Suite - Fully finished basement with another bedroom and separate entrance on the side - Air Conditioning - Quiet street in Bayside Estates. Whew! You need to come see this to believe it Let's start with the roomy fro Foyer - Plenty of room to greet your guests! Head into the Living Room and you will find large windows and a cute gas fireplace. The Kitchen features white cabinets, extra drawers, gleaming appliances and quartz countertops. If you have family over and need to extend your table - you will love this flexibility of the Dining Room. There's even a cute balcony, which makes BBQ'ing easy. Do you like when the Pantry flows into the Mud Room? You are in luck! This mud room can handle anything you throw at it. Big closet, hooks and plenty of room for a big bench. Heading upstairs - Your front room to use das a bonus room, music roor or bedroom. It has enhanced soundproofing insulation from the rest of the bedrooms so you can jam out! Two other kids Bedrooms up here share a well sized Mis Bathroom. The Laundry Room is situated in a corner which will allow you to run a load any time without disturbing anyone. It also has room for ironing and lots of shelving for linens. Your Primary Suite easily fits a KING bed and has space for a sitting area. Your Ensuite features double sinks and quartz countertops. Extra I walk in closet, too! HERE is what you have been waiting for - The FULLY FINISHED BASEMENT has another Bedroom, a full Bathroom, Rec Room with a big window wet bar and separate entrance! There is also SO much storage in the furnace room and under the stairs. Outside you will see the upper and lower decks both ha composite decking which will stand the test of time and require very minimal maintenance. The yard has plenty of space for the kids to run around. Bayside Esta has shopping, the canal, parks, playgrounds an |                                                 |                                                                   |                               |                                             |  |  |  |