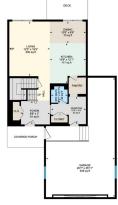

Utilities and Features

| Roof:                                        | Asphalt Shingle                                | gle Construction:                                                                                    |                                            |                                           |                                               |  |  |  |  |
|----------------------------------------------|------------------------------------------------|------------------------------------------------------------------------------------------------------|--------------------------------------------|-------------------------------------------|-----------------------------------------------|--|--|--|--|
| Heating:                                     | Forced Air,Natural Gas                         |                                                                                                      | Stone, Vinyl Siding                        |                                           |                                               |  |  |  |  |
| Sewer:                                       | · · · · · · · · · · · · · · · · · · ·          |                                                                                                      |                                            | Flooring:<br>Carpet,Ceramic Tile,Laminate |                                               |  |  |  |  |
| Ext Feat:                                    | Balcony                                        |                                                                                                      | 5                                          |                                           |                                               |  |  |  |  |
|                                              | ,                                              |                                                                                                      | Water Source:                              | Water Source:                             |                                               |  |  |  |  |
|                                              |                                                |                                                                                                      | Fnd/Bsmt:                                  |                                           |                                               |  |  |  |  |
|                                              |                                                | Poured Concrete<br>Dishwasher,Microwave Hood Fan,Refrigerator,Stove(s),Washer/Dryer,Window Coverings |                                            |                                           |                                               |  |  |  |  |
| Kitchen Appl:                                | Dishwasher,Micr                                |                                                                                                      |                                            |                                           |                                               |  |  |  |  |
| Int Feat:                                    |                                                |                                                                                                      |                                            |                                           |                                               |  |  |  |  |
|                                              |                                                | Closet(s)                                                                                            |                                            |                                           |                                               |  |  |  |  |
|                                              | Closet(s)                                      |                                                                                                      |                                            |                                           |                                               |  |  |  |  |
| Utilities:                                   | Closet(s)                                      |                                                                                                      |                                            |                                           |                                               |  |  |  |  |
| Utilities:                                   | Closet(s)                                      |                                                                                                      | Room Information                           |                                           |                                               |  |  |  |  |
| Utilities:<br>                               | Closet(s)                                      | Dimensions                                                                                           | Room Information                           | Level                                     | Dimensions                                    |  |  |  |  |
|                                              |                                                | <u>Dimensions</u><br><b>7`0" x 8`8"</b>                                                              |                                            | Level<br>Main                             | <u>Dimensions</u><br>8`3" x 10`5"             |  |  |  |  |
| <u>Room</u>                                  | <u>Level</u><br>Main                           |                                                                                                      | Room                                       |                                           |                                               |  |  |  |  |
| <u>Room</u><br>Foyer                         | <u>Level</u><br>Main                           | 7`0" x 8`8"                                                                                          | <u>Room</u><br>Mud Room                    | Main                                      | 8`3" x 10`5"                                  |  |  |  |  |
| <u>Room</u><br>Foyer<br>2pc Bathroom         | Level<br>Main<br>Main<br>Main<br>Main          | 7`0" x 8`8"<br>4`11" x 4`11"                                                                         | <u>Room</u><br>Mud Room<br>Kitchen         | Main<br>Main                              | 8`3" x 10`5"<br>12`1" x 10`9"                 |  |  |  |  |
| Room<br>Foyer<br>2pc Bathroom<br>Living Room | Level<br>Main<br>Main<br>Main<br>Main<br>Upper | 7`0" x 8`8"<br>4`11" x 4`11"<br>16`5" x 12`2"                                                        | Room<br>Mud Room<br>Kitchen<br>Dining Room | Main<br>Main<br>Main                      | 8`3" x 10`5"<br>12`1" x 10`9"<br>6`6" x 10`9" |  |  |  |  |

| Bedroom<br>Game Room<br>4pc Bathroom            | Upper<br>Basement<br>Basement                                                                                                                                                                                                                                                                                                                                                                                                                                                                                                                                                                                                                                                                                                                                                                                                                                                                                                                                                                                                                                                                                                                                                                                                                                                                                                                                                                                                                                                                                                                                                                                                                                                                                                                                                                                                                                                                                                                                                                                                                     | 9`6" x 16`5"<br>18`5" x 11`11"<br>4`11" x 7`11" | Laundry<br>Bedroom<br>Furnace/Utility Room<br>Legal/Tax/Financial | Upper<br>Basement<br>Basement | 8`4" x 9`4"<br>12`4" x 9`6"<br>6`6" x 20`6" |  |  |  |
|-------------------------------------------------|---------------------------------------------------------------------------------------------------------------------------------------------------------------------------------------------------------------------------------------------------------------------------------------------------------------------------------------------------------------------------------------------------------------------------------------------------------------------------------------------------------------------------------------------------------------------------------------------------------------------------------------------------------------------------------------------------------------------------------------------------------------------------------------------------------------------------------------------------------------------------------------------------------------------------------------------------------------------------------------------------------------------------------------------------------------------------------------------------------------------------------------------------------------------------------------------------------------------------------------------------------------------------------------------------------------------------------------------------------------------------------------------------------------------------------------------------------------------------------------------------------------------------------------------------------------------------------------------------------------------------------------------------------------------------------------------------------------------------------------------------------------------------------------------------------------------------------------------------------------------------------------------------------------------------------------------------------------------------------------------------------------------------------------------------|-------------------------------------------------|-------------------------------------------------------------------|-------------------------------|---------------------------------------------|--|--|--|
| Title:<br><b>Fee Simple</b><br>Legal Desc:      | 1313368                                                                                                                                                                                                                                                                                                                                                                                                                                                                                                                                                                                                                                                                                                                                                                                                                                                                                                                                                                                                                                                                                                                                                                                                                                                                                                                                                                                                                                                                                                                                                                                                                                                                                                                                                                                                                                                                                                                                                                                                                                           | Zoning:<br><b>R1</b>                            | Remarks                                                           |                               |                                             |  |  |  |
| Pub Rmks:<br>Inclusions:<br>Property Listed By: | Remarks   ub Rmks: WANT IT ALL? This home delivers! 4 bedrooms upstairs - Tandem Garage (3 spaces) - HUGE Primary Suite - Fully finished basement with another bedroom and separate entrance on the side - Air Conditioning - Quiet street in Bayside Estates. Whew! You need to come see this to believe it Let's start with the roomy fro Foyer - Plenty of room to greet your guests! Head into the Living Room and you will find large windows and a cute gas fireplace. The Kitchen features white cabinets, extra drawers, gleaming appliances and quartz countertops. If you have family over and need to extend your table - you will love this flexibility of the Dining Room. There's even a cute balcony, which makes BBQ'ing easy. Do you like when the Pantry flows into the Mud Room? You are in luck! This mud room can handle anything you throw at it. Big closet, hooks and plenty of room for a big bench. Heading upstairs - Your front room to use das a bonus room, music roor or bedroom. It has enhanced soundproofing insulation from the rest of the bedrooms so you can jam out! Two other kids Bedrooms up here share a well sized Mis Bathroom. The Laundry Room is situated in a corner which will allow you to run a load any time without disturbing anyone. It also has room for ironing and lots of shelving for linens. Your Primary Suite easily fits a KING bed and has space for a sitting area. Your Ensuite features double sinks and quartz countertops. Extra I walk in closet, too! HERE is what you have been waiting for - The FULLY FINISHED BASEMENT has another Bedroom, a full Bathroom, Rec Room with a big window wet bar and separate entrance! There is also SO much storage in the furnace room and under the stairs. Outside you will see the upper and lower decks both ha composite decking which will stand the test of time and require very minimal maintenance. The yard has plenty of space for the kids to run around. Bayside Esta has shopping, the canal, parks, playgrounds an |                                                 |                                                                   |                               |                                             |  |  |  |