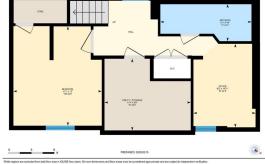

Utilities and Features

| Roof:<br>Heating:                                           | leating: In Floor,Forced Air,Heat Pump<br>iewer:<br>ixt Feat: Garden,Private Yard<br>Kitchen Appl: Dishwasher,Dryer,Gas Stove,Microwave Hood Fan,Refrig<br>ht Feat: High Ceilings,No Smoking Home,Open Floorplan,Quartz G |                                                                    | Construction:<br>Wood Frame,Wood Siding         |                                      |                                            |
|-------------------------------------------------------------|---------------------------------------------------------------------------------------------------------------------------------------------------------------------------------------------------------------------------|--------------------------------------------------------------------|-------------------------------------------------|--------------------------------------|--------------------------------------------|
| Ext Feat:<br>Kitchen Appl:<br>Int Feat:<br>Utilities:       |                                                                                                                                                                                                                           |                                                                    | •                                               |                                      |                                            |
|                                                             |                                                                                                                                                                                                                           |                                                                    | Room Information                                |                                      |                                            |
| <u>Room</u><br>Dining Room<br>Living Room<br>Bedroom - Prin | <u>Level</u><br>Main<br>Main<br>nary Main                                                                                                                                                                                 | <u>Dimensions</u><br>9`4" x 6`5"<br>14`2" x 13`11"<br>9`2" x 13`3" | <u>Room</u><br>Foyer<br>Kitchen<br>3pc Bathroom | <u>Level</u><br>Main<br>Main<br>Main | Dimensions<br>8`8" x 4`5"<br>5`10" x 19`4" |
| Bedroom<br>4pc Bathroom                                     | Basement<br>Basement                                                                                                                                                                                                      | 13`0" x 11`7"                                                      | <b>Den</b><br>Legal/Tax/Financial               | Basement                             | 10`11" x 8`2"                              |