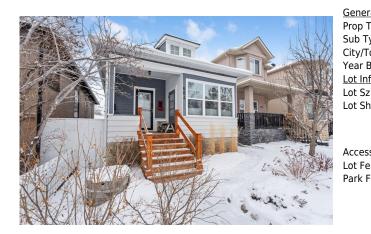

## 604 12 Avenue, Calgary T2E 1B1

| Date:<br>Status: <b>Pending</b> County: <b>Calgary</b> Change: <b>None</b> Association: <b>Fort McMurray</b> |
|--------------------------------------------------------------------------------------------------------------|
| ing County: Calgary Change: None Association: Fort McMurray                                                  |

| eral Information | <u>1</u>                          |                   |     | DOM           |           |
|------------------|-----------------------------------|-------------------|-----|---------------|-----------|
| туре:            | Residential                       |                   |     | 7             |           |
| Type:            | Detached                          |                   |     | <u>Layout</u> |           |
| /Town:           | Calgary                           | Finished Floor Ar | ea  | Beds:         | 2(11)     |
| r Built:         | 1929                              | Abv Sqft:         | 789 | Baths:        | 2.0 (2 0) |
| Information      |                                   | Low Sqft:         |     | Style:        | Bungalow  |
| Sz Ar:           | 3,003 sqft                        | Ttl Sqft:         | 789 |               |           |
| Shape:           |                                   |                   |     | Parking       |           |
|                  |                                   |                   |     | Ttl Park:     | 3         |
|                  |                                   |                   |     | Garage Sz:    | 1         |
| ess:             |                                   |                   |     | Guruge 52.    | -         |
| Feat:<br>Feat:   | Back Lane,Land<br>Single Garage D | •                 |     |               |           |