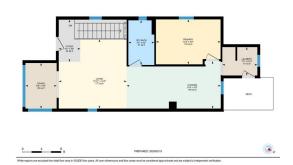

## TO VIEW THIS PROPERTY WITH AN A-TEAM BUYER'S AGENT PLEASE CONTACT (587) 700-7123

604 12 Ave NE, Calgary, AB Main Floor Exterior Area 70.323 sq. ft Indefor Area 710.37 sq.ft Excluder Area 1.96 sq.ft

604 12 Ave NE, Calgary, AB Bearent (Briter Gran) Educir Avia 503.04 og ft Innor Avia 503.05 og ft Ekologi Avea 1220 og ft