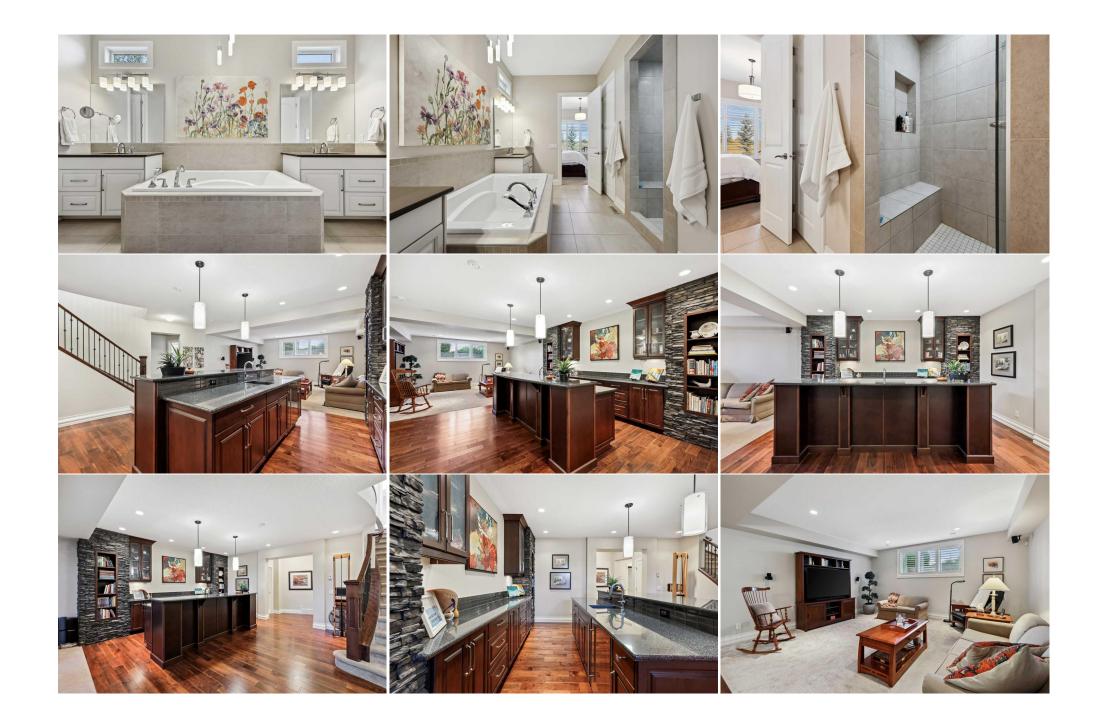

| 4pc Bathroom<br>Furnace/Utility Room                                                                                                                                                                                                                                                                                                                                                                                                                                                                                                                                                                                                                                                                                                                                                                                                                                                                                                                                                                                                                                                                                                                                                                                             | Basement<br>Basement | 11`2" x 8`3"                                               | Furnace/Utility Room<br>Storage<br>Legal/Tax/Financial                                                                                                                                                                                                                                                                                                                                                                                                                                                                                                                                                                                                                                                  | Basement<br>Basement                                                                                                                                                                                                                                                                                                                                                                                                                                                                                 | 9`0" x 8`7"                                                                                                                                                                                                                                                                                                                                                                                                                                                                                                                                                                                                                                                                                                                                                                    |
|----------------------------------------------------------------------------------------------------------------------------------------------------------------------------------------------------------------------------------------------------------------------------------------------------------------------------------------------------------------------------------------------------------------------------------------------------------------------------------------------------------------------------------------------------------------------------------------------------------------------------------------------------------------------------------------------------------------------------------------------------------------------------------------------------------------------------------------------------------------------------------------------------------------------------------------------------------------------------------------------------------------------------------------------------------------------------------------------------------------------------------------------------------------------------------------------------------------------------------|----------------------|------------------------------------------------------------|---------------------------------------------------------------------------------------------------------------------------------------------------------------------------------------------------------------------------------------------------------------------------------------------------------------------------------------------------------------------------------------------------------------------------------------------------------------------------------------------------------------------------------------------------------------------------------------------------------------------------------------------------------------------------------------------------------|------------------------------------------------------------------------------------------------------------------------------------------------------------------------------------------------------------------------------------------------------------------------------------------------------------------------------------------------------------------------------------------------------------------------------------------------------------------------------------------------------|--------------------------------------------------------------------------------------------------------------------------------------------------------------------------------------------------------------------------------------------------------------------------------------------------------------------------------------------------------------------------------------------------------------------------------------------------------------------------------------------------------------------------------------------------------------------------------------------------------------------------------------------------------------------------------------------------------------------------------------------------------------------------------|
| Condo Fee:<br><b>\$588</b>                                                                                                                                                                                                                                                                                                                                                                                                                                                                                                                                                                                                                                                                                                                                                                                                                                                                                                                                                                                                                                                                                                                                                                                                       |                      | Title:<br><b>Fee Simple</b><br>Fee Freq:<br><b>Monthly</b> |                                                                                                                                                                                                                                                                                                                                                                                                                                                                                                                                                                                                                                                                                                         | Zoning:<br><b>RC</b>                                                                                                                                                                                                                                                                                                                                                                                                                                                                                 |                                                                                                                                                                                                                                                                                                                                                                                                                                                                                                                                                                                                                                                                                                                                                                                |
| Legal Desc:                                                                                                                                                                                                                                                                                                                                                                                                                                                                                                                                                                                                                                                                                                                                                                                                                                                                                                                                                                                                                                                                                                                                                                                                                      | 1410883              | ,, <b>,</b>                                                | Remarks                                                                                                                                                                                                                                                                                                                                                                                                                                                                                                                                                                                                                                                                                                 |                                                                                                                                                                                                                                                                                                                                                                                                                                                                                                      |                                                                                                                                                                                                                                                                                                                                                                                                                                                                                                                                                                                                                                                                                                                                                                                |
| Pub Rmks:PREMIER LOCATION SOUTH OF CALGARY - VILLAS and RES<br>impression of classic elegance or modern style, your hom<br>doorstep! High-end design, style, and architecture, comp<br>wealth abound in this home. Situated on a quiet private s<br>access to Deerfoot Trail, residents are mere minutes awar<br>family's dream home in this idyllic, family-friendly commu<br>location is backed by a natural green space, sound berm,<br>customized this fully finished bungalow with an extensive<br>also includes an office /flex room, open foyer, sizeable pri<br>lacquered tall custom cabinetry and doors, modern granit<br>flush eating countertop area, dishwasher, and a large cor<br>with organizers & a large modern spa-like owner's suite f<br>professionally finished basement offers another 1317 SF<br>entertainment wall with built-in cabinetry and wet bar, a<br>heating, a tankless water heater, a curved staircase, a bu<br>stone architectural details and wood front door, and matu<br>your doorsteps. Take advantage of this sought-after sout<br>friendly REALTOR(R) today to book a viewing!Inclusions:<br>Property Listed By:Gemstone eave lights, Umbrella, Garage shelving<br>Jayman Realty Inc. |                      |                                                            | nome should be exciting, like a castle. I<br>mplete this Artesia bungalow villa. Thi<br>te street with a west-facing rear yard,<br>away from shopping, healthcare facilitie<br>munity. Work from home in the large<br>rm, golf course, pond, and a west-facin<br>sive list of luxury upgrades. Bright ope<br>pows flanked by a stone-faced gas firepl<br>primary bedroom suite, kitchen, ½ ba<br>anite quartz counters, Kitchenaid built<br>corner pantry complete this amazing s<br>te featuring dual vanities, a large soak<br>SF with more room for entertaining. Tw<br>r, a full 4-piece bath, and more storage<br>a built-in speaker system, A/C, outdoor<br>nature landscaping with many shrubs/t | Discover Estate Single Leve<br>s home is available for qui<br>all on a low-maintenance l<br>es, and other essential am<br>bright main floor office and<br>g backyard to relax and u<br>en design features 1697 sf<br>lace, and all overlooking th<br>th, mud room & laundry ar<br>-in appliances, a dramatic<br>space. The stately primary<br>er tub, and a separate tile<br>wo additional bedrooms, o<br>e utility areas. Other upgra<br>15' x 15' concrete patio, g<br>rees. You are living at its | el Living with all the best right at your<br>ick possession. Quality finishing and prized<br>nomesite. Conveniently located with swift<br>enities. Seize the opportunity to secure your<br>d enjoy the luxury views. The family-approved<br>nwind. Just Move in! The current owner<br>on the main floor with high 10' & 11' ceilings,<br>ne kitchen and dining room. Main floor living<br>rea. A CHEF's dream kitchen with classic white<br>central island with an undermount sink, and a<br>suite features more views, a walk-in closet<br>d steam shower with 10-mil glass. The<br>pen 17' x 16 ' family room with another<br>des include triple pane windows, in-floor<br>lass privacy wall rail, rich stucco exterior with<br>Best with nature, community, and wildlife at |