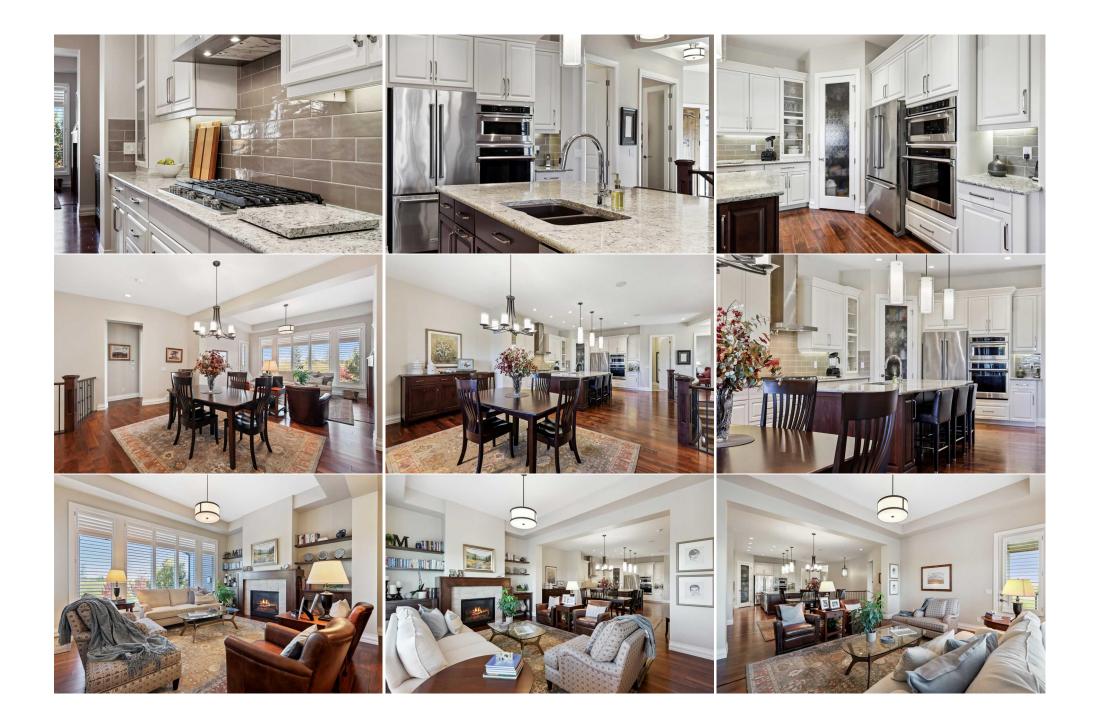

| 4pc Bathroom<br>Furnace/Utility Room                                                                                                                                                                                                                                                                                                                                                                                                                                                                                                                                                                                                                                                                                                                                                                                                                                                                                                                                                                                                                                                                                                                                                                                             | Basement<br>Basement | 11`2" x 8`3"                                               | Furnace/Utility Room<br>Storage<br>Legal/Tax/Financial                                                                                                                                                                                                                                                                                                                                                                                                                                                                                                                                                                                                                                                  | Basement<br>Basement                                                                                                                                                                                                                                                                                                                                                                                                                                                                                 | 9`0" x 8`7"                                                                                                                                                                                                                                                                                                                                                                                                                                                                                                                                                                                                                                                                                                                                                                    |
|----------------------------------------------------------------------------------------------------------------------------------------------------------------------------------------------------------------------------------------------------------------------------------------------------------------------------------------------------------------------------------------------------------------------------------------------------------------------------------------------------------------------------------------------------------------------------------------------------------------------------------------------------------------------------------------------------------------------------------------------------------------------------------------------------------------------------------------------------------------------------------------------------------------------------------------------------------------------------------------------------------------------------------------------------------------------------------------------------------------------------------------------------------------------------------------------------------------------------------|----------------------|------------------------------------------------------------|---------------------------------------------------------------------------------------------------------------------------------------------------------------------------------------------------------------------------------------------------------------------------------------------------------------------------------------------------------------------------------------------------------------------------------------------------------------------------------------------------------------------------------------------------------------------------------------------------------------------------------------------------------------------------------------------------------|------------------------------------------------------------------------------------------------------------------------------------------------------------------------------------------------------------------------------------------------------------------------------------------------------------------------------------------------------------------------------------------------------------------------------------------------------------------------------------------------------|--------------------------------------------------------------------------------------------------------------------------------------------------------------------------------------------------------------------------------------------------------------------------------------------------------------------------------------------------------------------------------------------------------------------------------------------------------------------------------------------------------------------------------------------------------------------------------------------------------------------------------------------------------------------------------------------------------------------------------------------------------------------------------|
| Condo Fee:<br><b>\$588</b>                                                                                                                                                                                                                                                                                                                                                                                                                                                                                                                                                                                                                                                                                                                                                                                                                                                                                                                                                                                                                                                                                                                                                                                                       |                      | Title:<br><b>Fee Simple</b><br>Fee Freq:<br><b>Monthly</b> |                                                                                                                                                                                                                                                                                                                                                                                                                                                                                                                                                                                                                                                                                                         | Zoning:<br><b>RC</b>                                                                                                                                                                                                                                                                                                                                                                                                                                                                                 |                                                                                                                                                                                                                                                                                                                                                                                                                                                                                                                                                                                                                                                                                                                                                                                |
| Legal Desc:                                                                                                                                                                                                                                                                                                                                                                                                                                                                                                                                                                                                                                                                                                                                                                                                                                                                                                                                                                                                                                                                                                                                                                                                                      | 1410883              | ,, <b>,</b>                                                | Remarks                                                                                                                                                                                                                                                                                                                                                                                                                                                                                                                                                                                                                                                                                                 |                                                                                                                                                                                                                                                                                                                                                                                                                                                                                                      |                                                                                                                                                                                                                                                                                                                                                                                                                                                                                                                                                                                                                                                                                                                                                                                |
| Pub Rmks:PREMIER LOCATION SOUTH OF CALGARY - VILLAS and RES<br>impression of classic elegance or modern style, your hom<br>doorstep! High-end design, style, and architecture, comp<br>wealth abound in this home. Situated on a quiet private s<br>access to Deerfoot Trail, residents are mere minutes awar<br>family's dream home in this idyllic, family-friendly commu<br>location is backed by a natural green space, sound berm,<br>customized this fully finished bungalow with an extensive<br>also includes an office /flex room, open foyer, sizeable pri<br>lacquered tall custom cabinetry and doors, modern granit<br>flush eating countertop area, dishwasher, and a large cor<br>with organizers & a large modern spa-like owner's suite f<br>professionally finished basement offers another 1317 SF<br>entertainment wall with built-in cabinetry and wet bar, a<br>heating, a tankless water heater, a curved staircase, a bu<br>stone architectural details and wood front door, and matu<br>your doorsteps. Take advantage of this sought-after sout<br>friendly REALTOR(R) today to book a viewing!Inclusions:<br>Property Listed By:Gemstone eave lights, Umbrella, Garage shelving<br>Jayman Realty Inc. |                      |                                                            | nome should be exciting, like a castle. I<br>mplete this Artesia bungalow villa. Thi<br>te street with a west-facing rear yard,<br>away from shopping, healthcare facilitie<br>munity. Work from home in the large<br>rm, golf course, pond, and a west-facin<br>sive list of luxury upgrades. Bright ope<br>pows flanked by a stone-faced gas firepl<br>primary bedroom suite, kitchen, ½ ba<br>anite quartz counters, Kitchenaid built<br>corner pantry complete this amazing s<br>te featuring dual vanities, a large soak<br>SF with more room for entertaining. Tw<br>r, a full 4-piece bath, and more storage<br>a built-in speaker system, A/C, outdoor<br>nature landscaping with many shrubs/t | Discover Estate Single Leve<br>s home is available for qui<br>all on a low-maintenance l<br>es, and other essential am<br>bright main floor office and<br>g backyard to relax and u<br>en design features 1697 sf<br>lace, and all overlooking th<br>th, mud room & laundry ar<br>-in appliances, a dramatic<br>space. The stately primary<br>er tub, and a separate tile<br>wo additional bedrooms, o<br>e utility areas. Other upgra<br>15' x 15' concrete patio, g<br>rees. You are living at its | el Living with all the best right at your<br>ick possession. Quality finishing and prized<br>nomesite. Conveniently located with swift<br>enities. Seize the opportunity to secure your<br>d enjoy the luxury views. The family-approved<br>nwind. Just Move in! The current owner<br>on the main floor with high 10' & 11' ceilings,<br>ne kitchen and dining room. Main floor living<br>rea. A CHEF's dream kitchen with classic white<br>central island with an undermount sink, and a<br>suite features more views, a walk-in closet<br>d steam shower with 10-mil glass. The<br>pen 17' x 16 ' family room with another<br>des include triple pane windows, in-floor<br>lass privacy wall rail, rich stucco exterior with<br>Best with nature, community, and wildlife at |