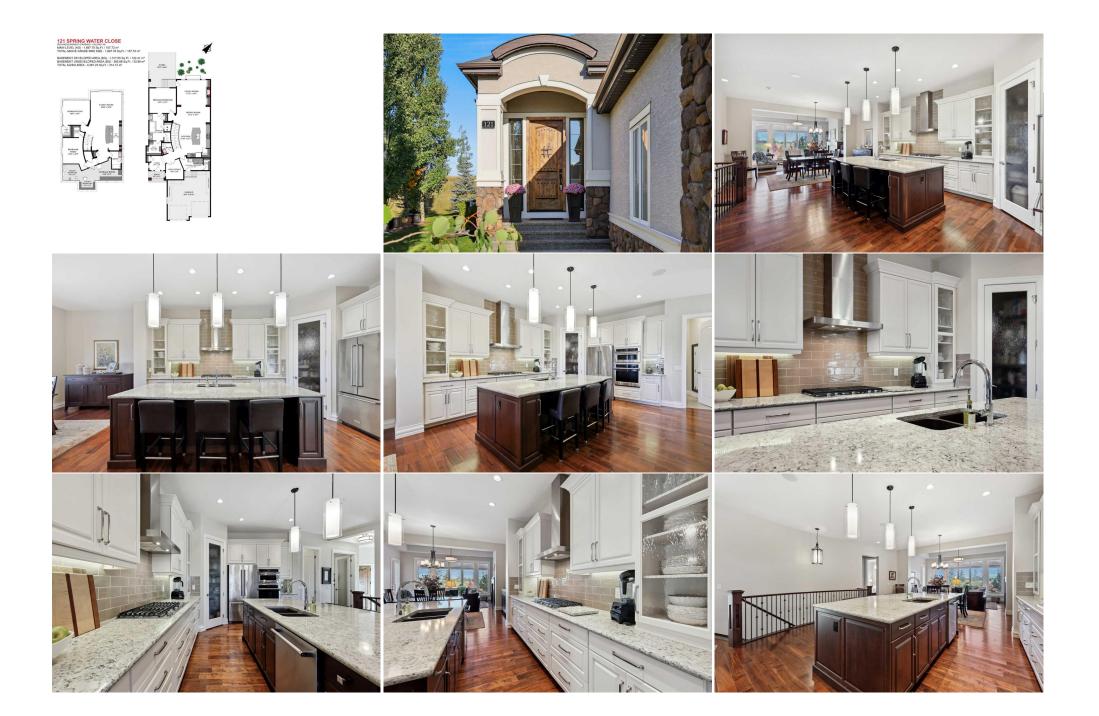

## 121 SPRING WATER Close, Heritage Pointe T1S 4K5

| MLS®#:  | A2194742 | Area:   | Artesia at Heritage | Listing | 02/16/25 | List Price: <b>\$1,099,900</b> |
|---------|----------|---------|---------------------|---------|----------|--------------------------------|
|         |          |         | Pointes             | Date:   |          |                                |
| Status: | Active   | County: | Foothills County    | Change: | None     | Association: Fort McMurray     |

|                                                                                                      |                                                                                                                                                                                                                                                                                                        |                                                                  | General Information<br>Prop Type:<br>Sub Type:<br>City/Town:<br>Year Built:<br>Lot Information<br>Lot Sz Ar:<br>Lot Shape:<br>Access:<br>Lot Feat:<br>Park Feat: | Neighbours Behind,                                                               | Finished Floor A<br>Abv Sqft:<br>Low Sqft:<br>Ttl Sqft:<br>een Space,Front<br>On Golf Course,F<br>Double Garage A<br>rsized,Side By S | 1,697<br>1,697<br>: Yard,Fruit Trees/Shrub<br>Pie Shaped Lot,Views,Ya<br>Attached,Garage Door O | ard Lights                        | 3 (1 2 )<br>2.5 (2 1)<br>Side by Side,Villa<br>4<br>2<br>andscaped,Many Trees,No                                 |  |
|------------------------------------------------------------------------------------------------------|--------------------------------------------------------------------------------------------------------------------------------------------------------------------------------------------------------------------------------------------------------------------------------------------------------|------------------------------------------------------------------|------------------------------------------------------------------------------------------------------------------------------------------------------------------|----------------------------------------------------------------------------------|---------------------------------------------------------------------------------------------------------------------------------------|-------------------------------------------------------------------------------------------------|-----------------------------------|------------------------------------------------------------------------------------------------------------------|--|
| Roof:<br>Heating:<br>Sewer:<br>Ext Feat:<br>Kitchen Appl:                                            | ing: In Floor,Electric,Forced Air,Natural Gas<br>er:<br>eat: Lighting,Rain Gutters                                                                                                                                                                                                                     |                                                                  |                                                                                                                                                                  | Flooring:<br><b>Carpet,(</b><br>Water So<br>Fnd/Bsm<br><b>Poured</b>             | e,Stone,Stucco,V<br>Ceramic Tile,Hard<br>urce:<br>t:<br>Concrete                                                                      | dwood                                                                                           | as Cookton Humidifie              | r Microwaye Range                                                                                                |  |
| Int Feat:<br>Utilities:                                                                              | Hood,Water Softener<br>t Feat: Breakfast Bar,Built-in Features,Central Vacuum,Closet Organizers,Double Vanity,Granite Counters,High Ceilings,Kitchen Island,Open Floorplan,Pantry,Recessed<br>Lighting,Soaking Tub,Stone Counters,Storage,Tankless Hot Water,Walk-In Closet(s),Wet Bar,Wired for Sound |                                                                  |                                                                                                                                                                  |                                                                                  |                                                                                                                                       |                                                                                                 |                                   |                                                                                                                  |  |
| Room<br>Living Room<br>Dining Room<br>5pc Ensuite ba<br>Den<br>2pc Bathroom<br>Pantry<br>Kitchenette | ith                                                                                                                                                                                                                                                                                                    | <u>Level</u><br>Main<br>Main<br>Main<br>Main<br>Main<br>Basement | Dimensions<br>18`0" x 13`5"<br>18`0" x 10`7"<br>0`0" x 0`0"<br>9`9" x 9`5"<br>0`0" x 0`0"<br>4`8" x 4`4"<br>16`1" x 8`0"                                         | Room<br>Kitchen<br>Bedroor<br>Foyer<br>Laundry<br>Family F<br>Bedroor<br>Bedroor | Room<br>n                                                                                                                             | <u>Level</u><br>Main<br>Main<br>Main<br>Basement<br>Basement<br>Basement                        | 17<br>14<br>8`1<br>11<br>17<br>13 | nensions<br>`10" x 13`5"<br>`5" x 13`5"<br>7" x 7`9"<br>`4" x 6`5"<br>`0" x 15`8"<br>`10" x 10`9"<br>`10" x 9`9" |  |

| 4pc Bathroom<br>Furnace/Utility Room                                                                                                                                                                                                                                                                                                                                                                                                                                                                                                                                                                                                                                                                                                                                                                                                                                                                                                                                                                                                                                                                                                                                                                                             | Basement<br>Basement | 11`2" x 8`3"                                               | Furnace/Utility Room<br>Storage<br>Legal/Tax/Financial                                                                                                                                                                                                                                                                                                                                                                                                                                                                                                                                                                                                                                                  | Basement<br>Basement                                                                                                                                                                                                                                                                                                                                                                                                                                                                                 | 9`0" x 8`7"                                                                                                                                                                                                                                                                                                                                                                                                                                                                                                                                                                                                                                                                                                                                                                    |
|----------------------------------------------------------------------------------------------------------------------------------------------------------------------------------------------------------------------------------------------------------------------------------------------------------------------------------------------------------------------------------------------------------------------------------------------------------------------------------------------------------------------------------------------------------------------------------------------------------------------------------------------------------------------------------------------------------------------------------------------------------------------------------------------------------------------------------------------------------------------------------------------------------------------------------------------------------------------------------------------------------------------------------------------------------------------------------------------------------------------------------------------------------------------------------------------------------------------------------|----------------------|------------------------------------------------------------|---------------------------------------------------------------------------------------------------------------------------------------------------------------------------------------------------------------------------------------------------------------------------------------------------------------------------------------------------------------------------------------------------------------------------------------------------------------------------------------------------------------------------------------------------------------------------------------------------------------------------------------------------------------------------------------------------------|------------------------------------------------------------------------------------------------------------------------------------------------------------------------------------------------------------------------------------------------------------------------------------------------------------------------------------------------------------------------------------------------------------------------------------------------------------------------------------------------------|--------------------------------------------------------------------------------------------------------------------------------------------------------------------------------------------------------------------------------------------------------------------------------------------------------------------------------------------------------------------------------------------------------------------------------------------------------------------------------------------------------------------------------------------------------------------------------------------------------------------------------------------------------------------------------------------------------------------------------------------------------------------------------|
| Condo Fee:<br><b>\$588</b>                                                                                                                                                                                                                                                                                                                                                                                                                                                                                                                                                                                                                                                                                                                                                                                                                                                                                                                                                                                                                                                                                                                                                                                                       |                      | Title:<br><b>Fee Simple</b><br>Fee Freq:<br><b>Monthly</b> |                                                                                                                                                                                                                                                                                                                                                                                                                                                                                                                                                                                                                                                                                                         | Zoning:<br><b>RC</b>                                                                                                                                                                                                                                                                                                                                                                                                                                                                                 |                                                                                                                                                                                                                                                                                                                                                                                                                                                                                                                                                                                                                                                                                                                                                                                |
| Legal Desc:                                                                                                                                                                                                                                                                                                                                                                                                                                                                                                                                                                                                                                                                                                                                                                                                                                                                                                                                                                                                                                                                                                                                                                                                                      | 1410883              | ,, <b>,</b>                                                | Remarks                                                                                                                                                                                                                                                                                                                                                                                                                                                                                                                                                                                                                                                                                                 |                                                                                                                                                                                                                                                                                                                                                                                                                                                                                                      |                                                                                                                                                                                                                                                                                                                                                                                                                                                                                                                                                                                                                                                                                                                                                                                |
| Pub Rmks:PREMIER LOCATION SOUTH OF CALGARY - VILLAS and RES<br>impression of classic elegance or modern style, your hom<br>doorstep! High-end design, style, and architecture, comp<br>wealth abound in this home. Situated on a quiet private s<br>access to Deerfoot Trail, residents are mere minutes awar<br>family's dream home in this idyllic, family-friendly commu<br>location is backed by a natural green space, sound berm,<br>customized this fully finished bungalow with an extensive<br>also includes an office /flex room, open foyer, sizeable pri<br>lacquered tall custom cabinetry and doors, modern granit<br>flush eating countertop area, dishwasher, and a large cor<br>with organizers & a large modern spa-like owner's suite f<br>professionally finished basement offers another 1317 SF<br>entertainment wall with built-in cabinetry and wet bar, a<br>heating, a tankless water heater, a curved staircase, a bu<br>stone architectural details and wood front door, and matu<br>your doorsteps. Take advantage of this sought-after sout<br>friendly REALTOR(R) today to book a viewing!Inclusions:<br>Property Listed By:Gemstone eave lights, Umbrella, Garage shelving<br>Jayman Realty Inc. |                      |                                                            | nome should be exciting, like a castle. I<br>mplete this Artesia bungalow villa. Thi<br>te street with a west-facing rear yard,<br>away from shopping, healthcare facilitie<br>munity. Work from home in the large<br>rm, golf course, pond, and a west-facin<br>sive list of luxury upgrades. Bright ope<br>pows flanked by a stone-faced gas firepl<br>primary bedroom suite, kitchen, ½ ba<br>anite quartz counters, Kitchenaid built<br>corner pantry complete this amazing s<br>te featuring dual vanities, a large soak<br>SF with more room for entertaining. Tw<br>r, a full 4-piece bath, and more storage<br>a built-in speaker system, A/C, outdoor<br>nature landscaping with many shrubs/t | Discover Estate Single Leve<br>s home is available for qui<br>all on a low-maintenance l<br>es, and other essential am<br>bright main floor office and<br>g backyard to relax and u<br>en design features 1697 sf<br>lace, and all overlooking th<br>th, mud room & laundry ar<br>-in appliances, a dramatic<br>space. The stately primary<br>er tub, and a separate tile<br>wo additional bedrooms, o<br>e utility areas. Other upgra<br>15' x 15' concrete patio, g<br>rees. You are living at its | el Living with all the best right at your<br>ick possession. Quality finishing and prized<br>nomesite. Conveniently located with swift<br>enities. Seize the opportunity to secure your<br>d enjoy the luxury views. The family-approved<br>nwind. Just Move in! The current owner<br>on the main floor with high 10' & 11' ceilings,<br>ne kitchen and dining room. Main floor living<br>rea. A CHEF's dream kitchen with classic white<br>central island with an undermount sink, and a<br>suite features more views, a walk-in closet<br>d steam shower with 10-mil glass. The<br>pen 17' x 16 ' family room with another<br>des include triple pane windows, in-floor<br>lass privacy wall rail, rich stucco exterior with<br>Best with nature, community, and wildlife at |