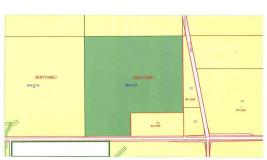

Title: Zoning:

Fee Simple A-Gen
Legal Desc:

Remarks

Pub Rmks: 143.29 acres of farm land with great mountain views. This property is located near the corner of Hwy 567 and Lochend road just 10 minutes from Calgary city limits

and 12 minutes to Airdrie. Plenty of good locations on the property to build your dream home and take in the mountain views. Call today to book a showing before

its gone. none

Property Listed By: Royal LePage Benchmark