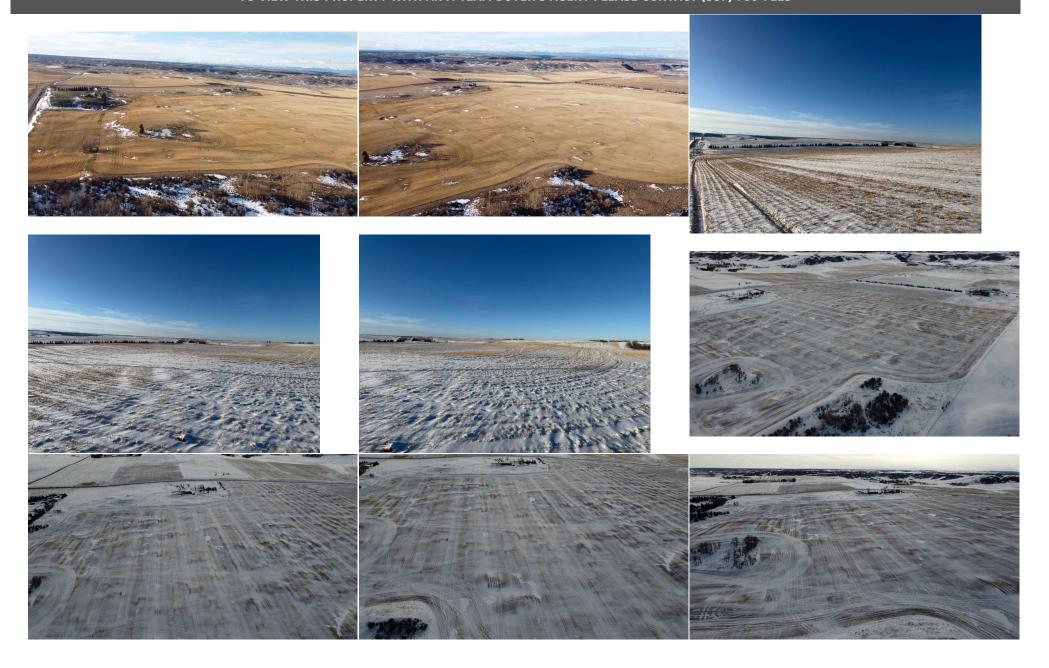

Title: Zoning:

Fee Simple A-Gen
Legal Desc:

Remarks

Pub Rmks: 143.29 acres of farm land with great mountain views. This property is located near the corner of Hwy 567 and Lochend road just 10 minutes from Calgary city limits

and 12 minutes to Airdrie. Plenty of good locations on the property to build your dream home and take in the mountain views. Call today to book a showing before

its gone. none

Property Listed By: Royal LePage Benchmark