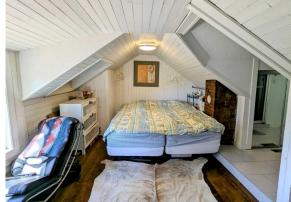

Utilities and Features

| Roof: Asphalt Shing<br>Heating: Forced Air<br>Sewer:<br>Ext Feat: Lighting<br>Kitchen Appl:<br>Int Feat: |      | e<br>Refrigerator,Stove(s),\<br>Built-in Features     | Nasher/Dryer                                                       | Construction:<br>Stucco,Wood Frame<br>Flooring:<br>Carpet,Ceramic Tile,Ha<br>Water Source:<br>Fnd/Bsmt:<br>Poured Concrete | Stucco,Wood Frame<br>Flooring:<br>Carpet,Ceramic Tile,Hardwood<br>Water Source:<br>Fnd/Bsmt: |                                                                    |  |
|----------------------------------------------------------------------------------------------------------|------|-------------------------------------------------------|--------------------------------------------------------------------|----------------------------------------------------------------------------------------------------------------------------|----------------------------------------------------------------------------------------------|--------------------------------------------------------------------|--|
| Utilities:                                                                                               |      |                                                       |                                                                    | Room Information                                                                                                           |                                                                                              |                                                                    |  |
| Room<br>Living Room<br>Bedroom - Pri<br>4pc Ensuite b<br>3pc Bathroom<br>Bedroom                         | bath | Level<br>Main<br>Second<br>Second<br>Basement<br>Main | <u>Dimensions</u><br>11`3" x 19`2"<br>19`3" x 11`5"<br>9`8" x 9`0" | <u>Room</u><br>Kitchen<br>2pc Bathroom<br>4pc Bathroom<br>Bedroom<br>Dining Room                                           | <u>Level</u><br>Main<br>Main<br>Main<br>Second<br>Main                                       | <u>Dimensions</u><br>10`3" x 13`4"<br>13`0" x 14`7"<br>9`6" x 9`5" |  |