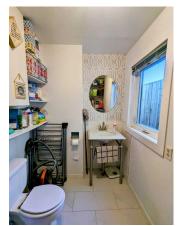

Utilities and Features

| Roof: Asphalt Shing<br>Heating: Forced Air<br>Sewer:<br>Ext Feat: Lighting<br>Kitchen Appl:<br>Int Feat: |      | e<br>Refrigerator,Stove(s),\<br>Built-in Features     | Nasher/Dryer                                                       | Construction:<br>Stucco,Wood Frame<br>Flooring:<br>Carpet,Ceramic Tile,Ha<br>Water Source:<br>Fnd/Bsmt:<br>Poured Concrete | Stucco,Wood Frame<br>Flooring:<br>Carpet,Ceramic Tile,Hardwood<br>Water Source:<br>Fnd/Bsmt: |                                                                    |  |
|----------------------------------------------------------------------------------------------------------|------|-------------------------------------------------------|--------------------------------------------------------------------|----------------------------------------------------------------------------------------------------------------------------|----------------------------------------------------------------------------------------------|--------------------------------------------------------------------|--|
| Utilities:                                                                                               |      |                                                       |                                                                    | Room Information                                                                                                           |                                                                                              |                                                                    |  |
| Room<br>Living Room<br>Bedroom - Pri<br>4pc Ensuite b<br>3pc Bathroom<br>Bedroom                         | bath | Level<br>Main<br>Second<br>Second<br>Basement<br>Main | <u>Dimensions</u><br>11`3" x 19`2"<br>19`3" x 11`5"<br>9`8" x 9`0" | <u>Room</u><br>Kitchen<br>2pc Bathroom<br>4pc Bathroom<br>Bedroom<br>Dining Room                                           | <u>Level</u><br>Main<br>Main<br>Main<br>Second<br>Main                                       | <u>Dimensions</u><br>10`3" x 13`4"<br>13`0" x 14`7"<br>9`6" x 9`5" |  |