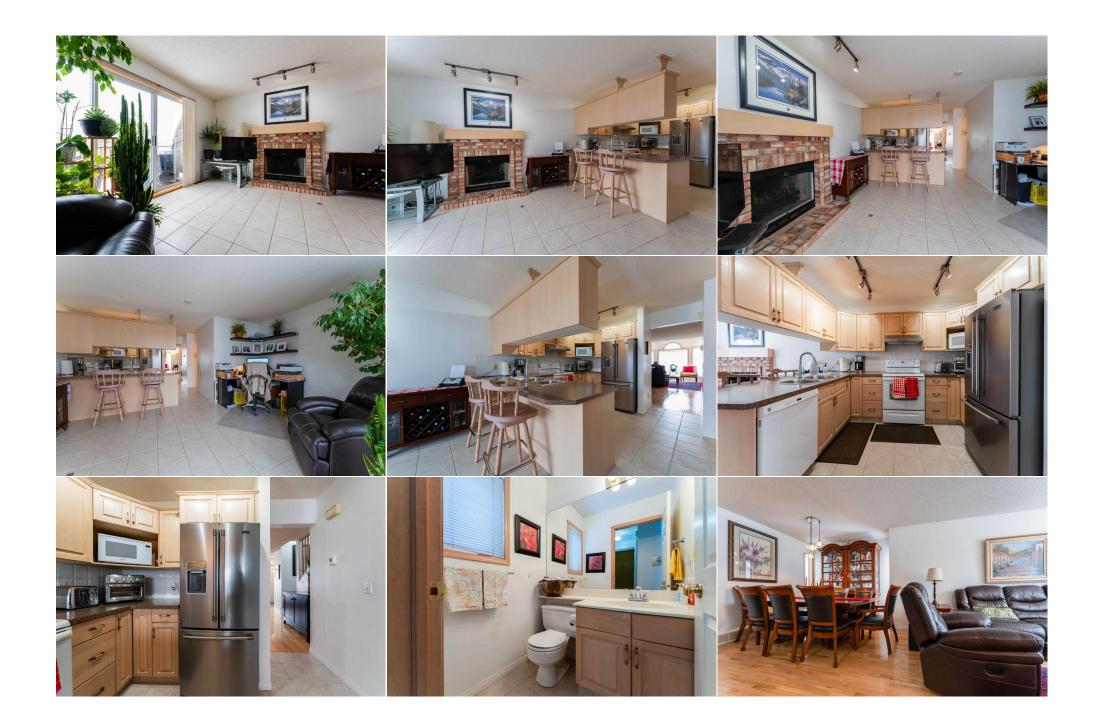

Utilities and Features

| Roof:<br>Heating:<br>Sewer:<br>Ext Feat:<br>Kitchen Appl:<br>Int Feat: | Asphalt Shingl<br>Forced Air<br>Garden |          | c Range,Range Hood,Refrigerator, | Construction:<br>Brick,Vinyl Siding,Wood Fr<br>Flooring:<br>Carpet,Ceramic Tile,Hardw<br>Water Source:<br>Fnd/Bsmt:<br>Poured Concrete<br>Washer,Window Coverings |          |                |
|------------------------------------------------------------------------|----------------------------------------|----------|----------------------------------|-------------------------------------------------------------------------------------------------------------------------------------------------------------------|----------|----------------|
| Utilities:                                                             |                                        |          |                                  |                                                                                                                                                                   |          |                |
|                                                                        |                                        |          | F                                | Room Information                                                                                                                                                  |          |                |
| <u>Room</u>                                                            |                                        | Level    | <b>Dimensions</b>                | <u>Room</u>                                                                                                                                                       | Level    | Dimensions     |
| Living Room                                                            |                                        | Main     | 12`0" x 16`6"                    | Dining Room                                                                                                                                                       | Main     | 14`5" x 8`11"  |
| Kitchen                                                                |                                        | Main     | 10`8" x 11`6"                    | Family Room                                                                                                                                                       | Main     | 16`0" x 13`6"  |
| 2pc Bathroom                                                           |                                        | Main     | 4`11" x 4`6"                     | Bedroom - Primary                                                                                                                                                 | Second   | 13`8" x 12`0"  |
| Bedroom                                                                |                                        | Second   | 12`3" x 9`0"                     | Bedroom                                                                                                                                                           | Second   | 8`11" x 11`2"  |
| 4pc Ensuite ba                                                         | ath                                    | Second   | 7`3" x 8`3"                      | 4pc Bathroom                                                                                                                                                      | Second   | 5`0" x 8`3"    |
| Den                                                                    |                                        | Basement | 14`11" x 10`11"                  | Game Room                                                                                                                                                         | Basement | 14`10" x 36`6" |
| Furnace/Utility                                                        | y Room                                 | Basement | 7`2" x 6`10"                     |                                                                                                                                                                   |          |                |

|             | Legal/Tax/Financial                                                                                                                                                                                                                                                                                                                                                                                                                                                                                                                                                                                                                                                                   |
|-------------|---------------------------------------------------------------------------------------------------------------------------------------------------------------------------------------------------------------------------------------------------------------------------------------------------------------------------------------------------------------------------------------------------------------------------------------------------------------------------------------------------------------------------------------------------------------------------------------------------------------------------------------------------------------------------------------|
| Title:      | Zoning:                                                                                                                                                                                                                                                                                                                                                                                                                                                                                                                                                                                                                                                                               |
| Fee Simple  | R-C2                                                                                                                                                                                                                                                                                                                                                                                                                                                                                                                                                                                                                                                                                  |
| Legal Desc: | 9212194                                                                                                                                                                                                                                                                                                                                                                                                                                                                                                                                                                                                                                                                               |
|             | Remarks                                                                                                                                                                                                                                                                                                                                                                                                                                                                                                                                                                                                                                                                               |
| Pub Rmks:   | Welcome to this charming 2-storey single-detached home in the desirable community of Signal Hill! This beautifully maintained property boasts 3 spacious                                                                                                                                                                                                                                                                                                                                                                                                                                                                                                                              |
|             | bedrooms and 2.5 bathrooms, with a vaulted ceiling in the inviting living room. The large master bedroom offers a private retreat, perfect for relaxation. The fully finished basement includes a large recreation room—ideal for entertaining or family fun. Located just minutes from major shopping centers, public transit, schools, and a library, this home provides both convenience and comfort. The newer detached double garage offers plenty of storage and parking space. With proximity to downtown and easy access to all amenities, this home is the perfect blend of suburban tranquility and urban accessibility. Clean, well-maintained, and ready for you          |
|             | bedrooms and 2.5 bathrooms, with a vaulted ceiling in the inviting living room. The large master bedroom offers a private retreat, perfect for relaxation. The fully finished basement includes a large recreation room—ideal for entertaining or family fun. Located just minutes from major shopping centers, public transit, schools, and a library, this home provides both convenience and comfort. The newer detached double garage offers plenty of storage and parking space. With proximity to                                                                                                                                                                               |
| Inclusions: | bedrooms and 2.5 bathrooms, with a vaulted ceiling in the inviting living room. The large master bedroom offers a private retreat, perfect for relaxation. The fully<br>finished basement includes a large recreation room—ideal for entertaining or family fun. Located just minutes from major shopping centers, public transit, schools,<br>and a library, this home provides both convenience and comfort. The newer detached double garage offers plenty of storage and parking space. With proximity to<br>downtown and easy access to all amenities, this home is the perfect blend of suburban tranquility and urban accessibility. Clean, well-maintained, and ready for you |