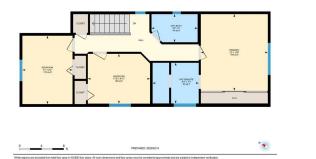

Utilities and Features

| Roof:<br>Heating:<br>Sewer:<br>Ext Feat:<br>Kitchen Appl:<br>Int Feat: | Asphalt Shingl<br>Forced Air<br>Garden |          | c Range,Range Hood,Refrigerator, | Construction:<br>Brick,Vinyl Siding,Wood Fr<br>Flooring:<br>Carpet,Ceramic Tile,Hardw<br>Water Source:<br>Fnd/Bsmt:<br>Poured Concrete<br>Washer,Window Coverings |          |                |
|------------------------------------------------------------------------|----------------------------------------|----------|----------------------------------|-------------------------------------------------------------------------------------------------------------------------------------------------------------------|----------|----------------|
| Utilities:                                                             |                                        |          |                                  |                                                                                                                                                                   |          |                |
|                                                                        |                                        |          | F                                | Room Information                                                                                                                                                  |          |                |
| <u>Room</u>                                                            |                                        | Level    | <b>Dimensions</b>                | <u>Room</u>                                                                                                                                                       | Level    | Dimensions     |
| Living Room                                                            |                                        | Main     | 12`0" x 16`6"                    | Dining Room                                                                                                                                                       | Main     | 14`5" x 8`11"  |
| Kitchen                                                                |                                        | Main     | 10`8" x 11`6"                    | Family Room                                                                                                                                                       | Main     | 16`0" x 13`6"  |
| 2pc Bathroom                                                           |                                        | Main     | 4`11" x 4`6"                     | Bedroom - Primary                                                                                                                                                 | Second   | 13`8" x 12`0"  |
| Bedroom                                                                |                                        | Second   | 12`3" x 9`0"                     | Bedroom                                                                                                                                                           | Second   | 8`11" x 11`2"  |
| 4pc Ensuite ba                                                         | ath                                    | Second   | 7`3" x 8`3"                      | 4pc Bathroom                                                                                                                                                      | Second   | 5`0" x 8`3"    |
| Den                                                                    |                                        | Basement | 14`11" x 10`11"                  | Game Room                                                                                                                                                         | Basement | 14`10" x 36`6" |
| Furnace/Utility                                                        | y Room                                 | Basement | 7`2" x 6`10"                     |                                                                                                                                                                   |          |                |

## TO VIEW THIS PROPERTY WITH AN A-TEAM BUYER'S AGENT PLEASE CONTACT (587) 700-7123

6416 Sierra Morena Bivd SW, Calgary, AB Max New Deard Avas 81.52 yr 8 Inniae Avas 722.41 yr 8

6416 Sierra Morena Blvd SW, Calgary, AB 2nd Floer Editor Aven 723 65 eq.1 Index Aven 723 65 eq.1