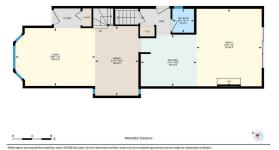

Utilities and Features

| Roof:<br>Heating:<br>Sewer:<br>Ext Feat:<br>Kitchen Appl:<br>Int Feat: | Asphalt Shingl<br>Forced Air<br>Garden |          | c Range,Range Hood,Refrigerator, | Construction:<br>Brick,Vinyl Siding,Wood Fr<br>Flooring:<br>Carpet,Ceramic Tile,Hardw<br>Water Source:<br>Fnd/Bsmt:<br>Poured Concrete<br>Washer,Window Coverings |          |                |
|------------------------------------------------------------------------|----------------------------------------|----------|----------------------------------|-------------------------------------------------------------------------------------------------------------------------------------------------------------------|----------|----------------|
| Utilities:                                                             |                                        |          |                                  |                                                                                                                                                                   |          |                |
|                                                                        |                                        |          | F                                | Room Information                                                                                                                                                  |          |                |
| <u>Room</u>                                                            |                                        | Level    | <b>Dimensions</b>                | <u>Room</u>                                                                                                                                                       | Level    | Dimensions     |
| Living Room                                                            |                                        | Main     | 12`0" x 16`6"                    | Dining Room                                                                                                                                                       | Main     | 14`5" x 8`11"  |
| Kitchen                                                                |                                        | Main     | 10`8" x 11`6"                    | Family Room                                                                                                                                                       | Main     | 16`0" x 13`6"  |
| 2pc Bathroom                                                           |                                        | Main     | 4`11" x 4`6"                     | Bedroom - Primary                                                                                                                                                 | Second   | 13`8" x 12`0"  |
| Bedroom                                                                |                                        | Second   | 12`3" x 9`0"                     | Bedroom                                                                                                                                                           | Second   | 8`11" x 11`2"  |
| 4pc Ensuite ba                                                         | ath                                    | Second   | 7`3" x 8`3"                      | 4pc Bathroom                                                                                                                                                      | Second   | 5`0" x 8`3"    |
| Den                                                                    |                                        | Basement | 14`11" x 10`11"                  | Game Room                                                                                                                                                         | Basement | 14`10" x 36`6" |
| Furnace/Utility                                                        | y Room                                 | Basement | 7`2" x 6`10"                     |                                                                                                                                                                   |          |                |

## TO VIEW THIS PROPERTY WITH AN A-TEAM BUYER'S AGENT PLEASE CONTACT (587) 700-7123

6416 Sierra Morena Bivd SW, Calgary, AB Max New Deard Avas 81.52 yr 8 Inniae Avas 722.41 yr 8

6416 Sierra Morena Blvd SW, Calgary, AB 2nd Floer Editor Aven 723 65 eq.1 Index Aven 723 65 eq.1