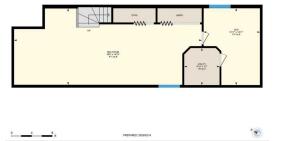

Utilities and Features

| Roof:<br>Heating:<br>Sewer:<br>Ext Feat:<br>Kitchen Appl:<br>Int Feat: | Asphalt Shingl<br>Forced Air<br>Garden |          | c Range,Range Hood,Refrigerator, | Construction:<br>Brick,Vinyl Siding,Wood Fr<br>Flooring:<br>Carpet,Ceramic Tile,Hardw<br>Water Source:<br>Fnd/Bsmt:<br>Poured Concrete<br>Washer,Window Coverings |          |                |
|------------------------------------------------------------------------|----------------------------------------|----------|----------------------------------|-------------------------------------------------------------------------------------------------------------------------------------------------------------------|----------|----------------|
| Utilities:                                                             |                                        |          |                                  |                                                                                                                                                                   |          |                |
|                                                                        |                                        |          | F                                | Room Information                                                                                                                                                  |          |                |
| <u>Room</u>                                                            |                                        | Level    | <b>Dimensions</b>                | <u>Room</u>                                                                                                                                                       | Level    | Dimensions     |
| Living Room                                                            |                                        | Main     | 12`0" x 16`6"                    | Dining Room                                                                                                                                                       | Main     | 14`5" x 8`11"  |
| Kitchen                                                                |                                        | Main     | 10`8" x 11`6"                    | Family Room                                                                                                                                                       | Main     | 16`0" x 13`6"  |
| 2pc Bathroom                                                           |                                        | Main     | 4`11" x 4`6"                     | Bedroom - Primary                                                                                                                                                 | Second   | 13`8" x 12`0"  |
| Bedroom                                                                |                                        | Second   | 12`3" x 9`0"                     | Bedroom                                                                                                                                                           | Second   | 8`11" x 11`2"  |
| 4pc Ensuite ba                                                         | ath                                    | Second   | 7`3" x 8`3"                      | 4pc Bathroom                                                                                                                                                      | Second   | 5`0" x 8`3"    |
| Den                                                                    |                                        | Basement | 14`11" x 10`11"                  | Game Room                                                                                                                                                         | Basement | 14`10" x 36`6" |
| Furnace/Utility                                                        | y Room                                 | Basement | 7`2" x 6`10"                     |                                                                                                                                                                   |          |                |

6416 Sierra Morena Blvd SW, Calgary, AB

Basement (Below Grade) Exterior Area 750.27 sq ft Interior Area 685.55 sq ft