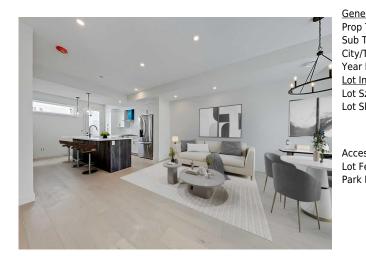

## 4707 81 Street, Calgary T3B 1Y5

| MLS®#:  | A2194916 | Area:   | Bowness | Listing          | 02/14/25       | List Price: <b>\$799,900</b> |
|---------|----------|---------|---------|------------------|----------------|------------------------------|
| Status: | Active   | County: | Calgary | Date:<br>Change: | -\$10k, 28-Mar | Association: Fort McMurray   |

| neral Information |                 |                   |       | DOM           |                    |
|-------------------|-----------------|-------------------|-------|---------------|--------------------|
|                   | -               |                   |       |               |                    |
| р Туре:           | Residential     |                   |       | 68            |                    |
| o Type:           | Row/Townhous    | e                 |       | <u>Layout</u> |                    |
| y/Town:           | Calgary         | Finished Floor Ar | ea    | Beds:         | 5(41)              |
| ar Built:         | 2025            | Abv Sqft:         | 1,660 | Baths:        | 4.5 (4 1)          |
| Information       |                 | Low Sqft:         |       | Style:        | 3 (or more) Storey |
| Sz Ar:            | 588 sqft        | Ttl Sqft:         | 1,660 |               |                    |
| Shape:            |                 |                   |       | Darking       |                    |
|                   |                 |                   |       | Parking       | -                  |
|                   |                 |                   |       | Ttl Park:     | 1                  |
|                   |                 |                   |       | Garage Sz:    | 1                  |
| cess:             |                 |                   |       |               |                    |
| Feat:             | Front Yard, Lev | el                |       |               |                    |
| k Feat:           | Single Garage   | Dotachod          |       |               |                    |