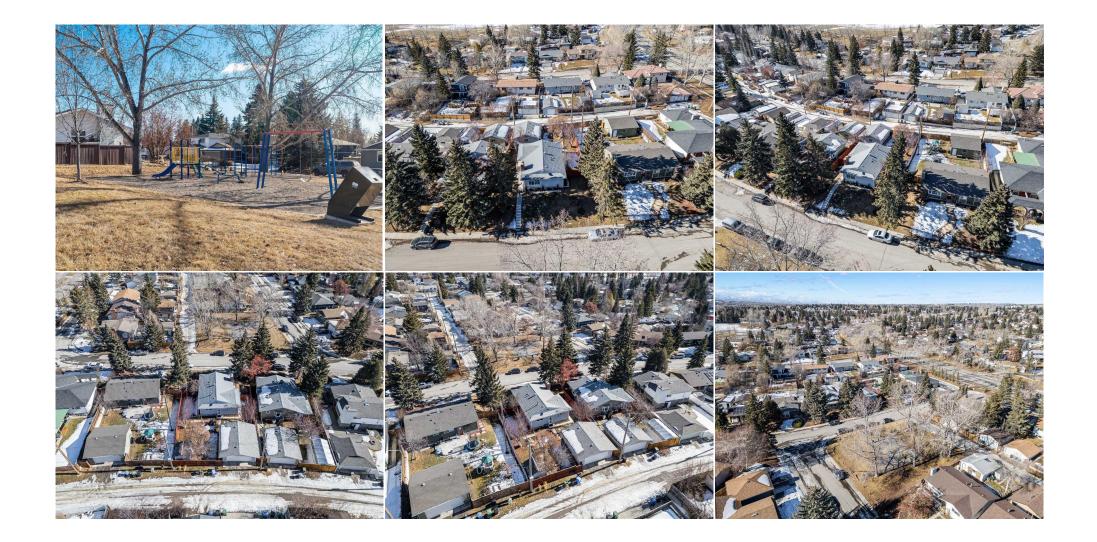

| Game Room                                       | Basement                                                                                                                                                                                                                                                                                                                                                                                                                                                                                                                                                                                                                                                                                                                                                                                                                                                                                                                                                                                                                                                                                                                                                                  | 11`9" x 22`1" | <b>Storage</b><br>Legal/Tax/Financial | Basement | 12`3" x 20`5" |  |  |
|-------------------------------------------------|---------------------------------------------------------------------------------------------------------------------------------------------------------------------------------------------------------------------------------------------------------------------------------------------------------------------------------------------------------------------------------------------------------------------------------------------------------------------------------------------------------------------------------------------------------------------------------------------------------------------------------------------------------------------------------------------------------------------------------------------------------------------------------------------------------------------------------------------------------------------------------------------------------------------------------------------------------------------------------------------------------------------------------------------------------------------------------------------------------------------------------------------------------------------------|---------------|---------------------------------------|----------|---------------|--|--|
| Title:                                          |                                                                                                                                                                                                                                                                                                                                                                                                                                                                                                                                                                                                                                                                                                                                                                                                                                                                                                                                                                                                                                                                                                                                                                           | Zoning:       |                                       |          |               |  |  |
| Fee Simple<br>Legal Desc:                       | 731452                                                                                                                                                                                                                                                                                                                                                                                                                                                                                                                                                                                                                                                                                                                                                                                                                                                                                                                                                                                                                                                                                                                                                                    | R-CG          |                                       |          |               |  |  |
|                                                 |                                                                                                                                                                                                                                                                                                                                                                                                                                                                                                                                                                                                                                                                                                                                                                                                                                                                                                                                                                                                                                                                                                                                                                           |               | Remarks                               |          |               |  |  |
| Pub Rmks:<br>Inclusions:<br>Property Listed By: | I 15k Price Improvement!!   Open House, Saturday March 22 from 1-3 p.m.   Welcome to 211 Silver Mead Crescent NW, a BEAUTIFULLY MAINTAINED bungalow in the heart of Silver Springs! Nestled on a quiet street, this home sits directly across from a quaint green space and playground, offering the perfect setting for families! Step inside and experience a home that has been lovingly CARED FOR and meticulously maintained. With INCREDIBLE BONES, this spacious bungalow features three bedrooms upstairs and a thoughtfully renovated kitchen, complete with UPDATED counters and backsplash, making it as stylish as it is functional. Recent upgrades include NEWER WINDOWS with CUSTOM BLINDS, a newer FURNACE, ROOF, and WATER TANK, ensuring peace of mind for years to come. The OVERSIZED DOUBLE GARAGE provides ample space for vehicles and storage, while the tastefully landscaped yard is perfect for relaxing or entertaining. Homes like this don't come around often—you won't find a better-kept home in such an unbeatable location. Don't miss your chance to own this Silver Springs gem—book your showing today! N/A Century 21 Bravo Realty |               |                                       |          |               |  |  |