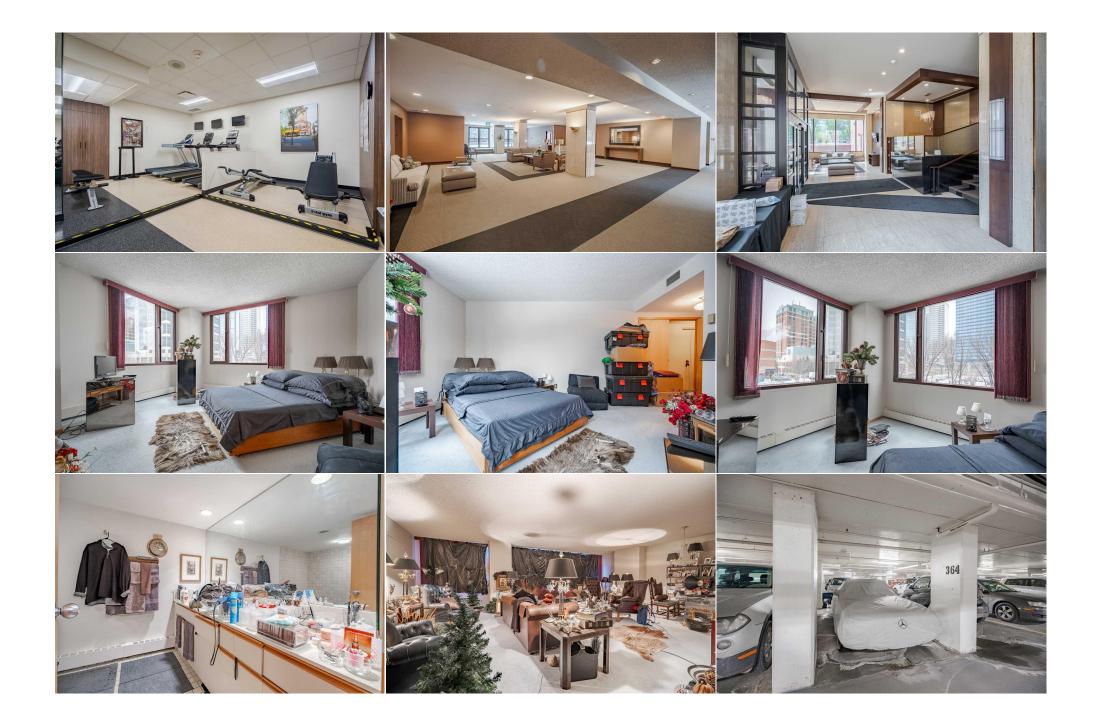

| \$1,812                                         |                                                                                                                                                | Fee Simple<br>Fee Freq:<br>Monthly                                                                                                                                                                                                                                                                                                                                                                                                                                                                                                                                                                                                                                                                                                                                                                                                                                                                                                                                                | DC |  |  |  |
|-------------------------------------------------|------------------------------------------------------------------------------------------------------------------------------------------------|-----------------------------------------------------------------------------------------------------------------------------------------------------------------------------------------------------------------------------------------------------------------------------------------------------------------------------------------------------------------------------------------------------------------------------------------------------------------------------------------------------------------------------------------------------------------------------------------------------------------------------------------------------------------------------------------------------------------------------------------------------------------------------------------------------------------------------------------------------------------------------------------------------------------------------------------------------------------------------------|----|--|--|--|
| Legal Desc:                                     | 8310913                                                                                                                                        | Remarks                                                                                                                                                                                                                                                                                                                                                                                                                                                                                                                                                                                                                                                                                                                                                                                                                                                                                                                                                                           |    |  |  |  |
| Pub Rmks:<br>Inclusions:<br>Property Listed By: | convenient access to shopping, t<br>refresh and personalize its inter<br>along with the kitchen, are filled<br>the convenience. Residents enjo | tial Sale- Investor's Opportunity* Discover the potential of this prime downtown residence at the prestigious 500 Eau Claire address. Perfectly positioned for<br>nient access to shopping, top-tier restaurants, and cultural attractions, this 1759 sq. ft. 2-bedroom, 2-bathroom home offers an incredible opportunity to<br>h and personalize its interior. Located on the second floor above a 24-hour manned concierge service/ security entrance, the spacious living and dining areas,<br>with the kitchen, are filled with natural light. The primary suite has three-piece ensuite and a walk-in closet, while a titled underground parking space adds to<br>invenience. Residents enjoy a full suite of premium amenities, including: Indoor swimming pool & hot tub, Fully equipped fitness, Community gardens, BBQs &<br>or entertaining areas, car wash bay. Condo fees include heat, electricity, and water, plus all amenities. Don't miss this rare opportunity! |    |  |  |  |