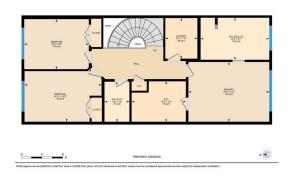

## TO VIEW THIS PROPERTY WITH AN A-TEAM BUYER'S AGENT PLEASE CONTACT (587) 700-7123

446 27 Ave NW, Calgary, AB 2nd Floor Extra Area 903.89 to 11 Historic Area 2011 to 11 to 11 Excluded Area 14.78 og R

446 27 Ave NW, Calgary, AB Basement (Below Grade) Exterior Area 897.97 sq ft Interior Area 769.52 sq ft