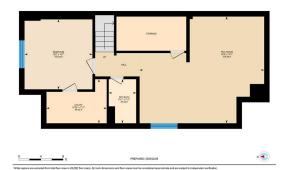

## TO VIEW THIS PROPERTY WITH AN A-TEAM BUYER'S AGENT PLEASE CONTACT (587) 700-7123

446 27 Ave NW, Calgary, AB 2nd Floor Extra Area 903.89 to 11 Historic Area 2011 to 11 to 11 Excluded Area 14.78 og R

446 27 Ave NW, Calgary, AB Basement (Below Grade) Exterior Area 897.97 sq ft Interior Area 769.52 sq ft