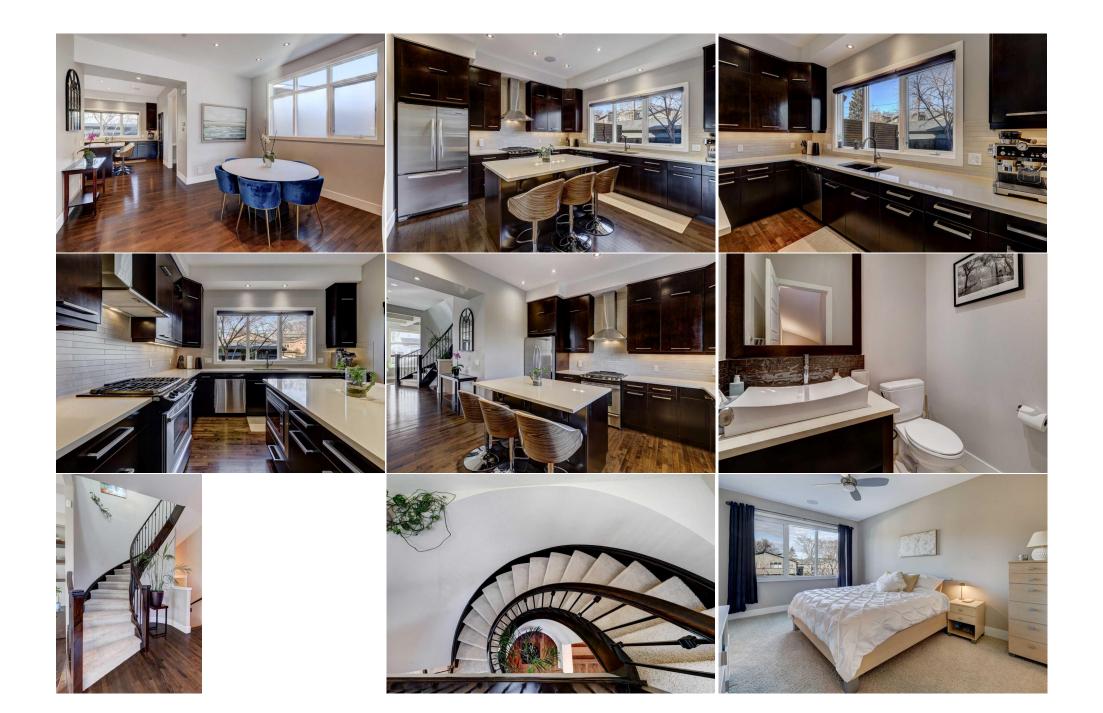

Utilities and Features

| Roof:<br>Heating:<br>Sewer:              | Membrane<br>In Floor,Forced Air |                                                                                          | Construction:<br><b>Stucco,Wood Frame</b><br>Flooring: | Stucco,Wood Frame |                 |  |
|------------------------------------------|---------------------------------|------------------------------------------------------------------------------------------|--------------------------------------------------------|-------------------|-----------------|--|
| Ext Feat:                                | Other                           |                                                                                          | Carpet,Ceramic Tile,Ha                                 | ardwood           |                 |  |
|                                          |                                 |                                                                                          | Water Source:                                          |                   |                 |  |
|                                          |                                 |                                                                                          | Fnd/Bsmt:<br><b>Poured Concrete</b>                    |                   |                 |  |
| Kitchen Appl:<br>Int Feat:<br>Utilities: |                                 | l Air Conditioner,Dishwasher,Dryer,Garage<br>Ises,High Ceilings,Kitchen Island,Open Floo | Control(s),Gas Stove,Microwave,Refrig                  | erator,Washer     |                 |  |
|                                          |                                 |                                                                                          | Room Information                                       |                   |                 |  |
| Room                                     | Level                           | Dimensions                                                                               | Room                                                   | Level             | Dimensions      |  |
| Dining Room                              | Main                            | 16`6" x 17`8"                                                                            | Kitchen                                                | Main              | 12`11" x 13`10" |  |
| Living Room                              | Main                            | 14`2" x 12`9"                                                                            | Mud Room                                               | Main              | 6`6" x 10`5"    |  |
| Bedroom - Prir                           | mary Second                     | 11`5" x 15`6"                                                                            | Bedroom                                                | Second            | 10`2" x 14`10"  |  |
| Bedroom                                  | Second                          | 9`7" x 12`5"                                                                             | Bedroom                                                | Basement          | 12`7" x 12`2"   |  |
| Game Room                                | Baseme                          | ent 19`1" x 22`5"                                                                        | 2pc Bathroom                                           | Main              | 5`8" x 4`4"     |  |
| 4pc Bathroom<br>3pc Bathroom             |                                 |                                                                                          | 5pc Ensuite bath                                       | Second            | 8`1" x 13`3"    |  |

| Legal/Tax/Financial                             |                                                                                                                                                                                                                                                                                                                                                                                                                                                                                                                                                                                                                                                                                                                                                                                                                                                                                                                                                                                                                                                                                                                                                                                                                                                                                                                                                                                                                                                                                                                                                                                                     |  |  |  |  |  |
|-------------------------------------------------|-----------------------------------------------------------------------------------------------------------------------------------------------------------------------------------------------------------------------------------------------------------------------------------------------------------------------------------------------------------------------------------------------------------------------------------------------------------------------------------------------------------------------------------------------------------------------------------------------------------------------------------------------------------------------------------------------------------------------------------------------------------------------------------------------------------------------------------------------------------------------------------------------------------------------------------------------------------------------------------------------------------------------------------------------------------------------------------------------------------------------------------------------------------------------------------------------------------------------------------------------------------------------------------------------------------------------------------------------------------------------------------------------------------------------------------------------------------------------------------------------------------------------------------------------------------------------------------------------------|--|--|--|--|--|
| Title:<br>Fee Simple                            | Zoning:<br>R-CG                                                                                                                                                                                                                                                                                                                                                                                                                                                                                                                                                                                                                                                                                                                                                                                                                                                                                                                                                                                                                                                                                                                                                                                                                                                                                                                                                                                                                                                                                                                                                                                     |  |  |  |  |  |
| Legal Desc:                                     | 2617AG Remarks                                                                                                                                                                                                                                                                                                                                                                                                                                                                                                                                                                                                                                                                                                                                                                                                                                                                                                                                                                                                                                                                                                                                                                                                                                                                                                                                                                                                                                                                                                                                                                                      |  |  |  |  |  |
| Pub Rmks:<br>Inclusions:<br>Property Listed By: | This STUNNING and UNIQUE contemporary style home sits on a QUIET TREE-LINED street just minutes from downtown in the heart of sought-after MOUNT<br>PLEASANT! Walk through the front foyer into the bright living area, with soaring 11' and 10' ceilings, huge metal-clad low-E windows that flood the room with<br>natural sunlight, beautiful ceiling beam detail, and floor to ceiling tiled fireplace with rich built-in shelving surround. Step up into the generous central dining area<br>set across from the stunning curved staircase with iron railing. The modern kitchen, with stainless steel appliances, gas stove and quartz countertops, overlooks<br>the backyard and is completed by a central island and large pantry. The convenient back mud room adds tremendous function with extra storage and built-in<br>shelving and lockers. The upper floor has three bedrooms including the master suite with walk-in closet and spa-like ensuite with tiled glass shower, large soaker<br>tub and double sinks. A second full bathroom and convenient laundry room complete the floor. The lower level has been tastefully finished with a T.V. and games<br>area, a full bathroom and a fourth bedroom. Additional features include built-in speakers with Sonos sound system, rough-in vacuflo, and in-floor slab heating in the<br>basement. The exterior has acrylic smooth finish stucco, exposed aggregate sidewalks, cedar soffits and new roof (2022). Experience quality and detail in this<br>beautiful, upgraded home.<br>Sonos System<br>Real Estate Professionals Inc. |  |  |  |  |  |