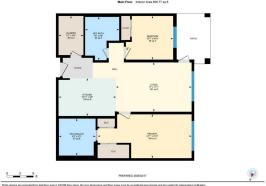

Utilities and Features

| Roof:<br>Heating:<br>Sewer:              | In Floor | Construction:<br><b>Stone,Vinyl Siding,Wood Frame</b><br>Flooring: |                                                                              |                                             |         |               |  |  |  |
|------------------------------------------|----------|--------------------------------------------------------------------|------------------------------------------------------------------------------|---------------------------------------------|---------|---------------|--|--|--|
| Ext Feat:                                | Lighting |                                                                    |                                                                              | Carpet, Ceramic Tile, Lami<br>Water Source: | nate    |               |  |  |  |
| Kitchen Appl:<br>Int Feat:<br>Utilities: |          |                                                                    | ic Stove,Microwave Hood Fan,Refrige<br>ble Vanity,Granite Counters,High Ceil | •                                           | -       | Floorplan     |  |  |  |
|                                          |          |                                                                    |                                                                              | Room Information                            |         |               |  |  |  |
| Room                                     |          | Level                                                              | Dimensions                                                                   | <u>Room</u>                                 | Level   | Dimensions    |  |  |  |
| Kitchen                                  |          | Main                                                               | 8`1" x 12`8"                                                                 | Bedroom - Primary                           | Main    | 9`9" x 21`2"  |  |  |  |
| Dining Room                              |          | Main                                                               | 11`1" x 6`6"                                                                 | 5pc Ensuite bath                            | Main    | 8`3" x 8`4"   |  |  |  |
| Living Room                              |          | Main                                                               | 11`1" x 10`8"                                                                | Bedroom                                     | Main    | 9`11" x 10`7" |  |  |  |
| Laundry                                  |          | Main                                                               | 8`9" x 5`8"                                                                  | 5pc Bathroom                                | Main    | 9`9" x 7`8"   |  |  |  |
|                                          |          |                                                                    |                                                                              | Legal/Tax/Financial                         |         |               |  |  |  |
| Condo Fee:                               |          |                                                                    | Title:                                                                       |                                             | Zoning: |               |  |  |  |
| \$641                                    |          |                                                                    | Fee Simple                                                                   |                                             | DC      |               |  |  |  |