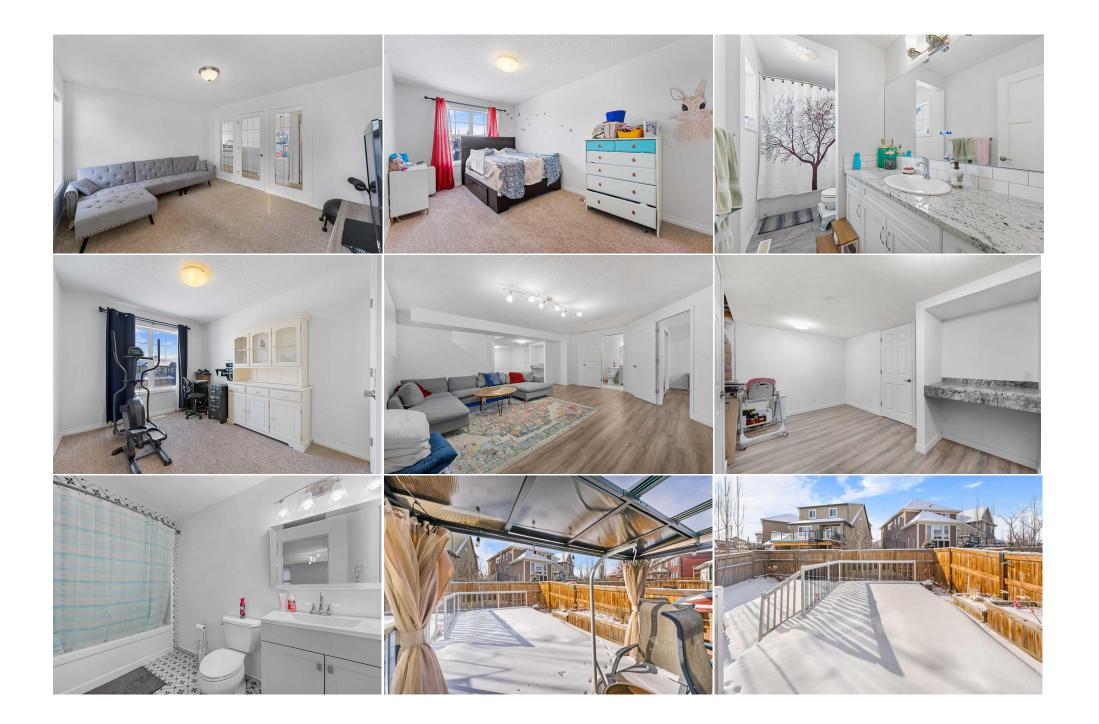

Utilities and Features

| Roof:<br>Heating:                        | Asphalt<br>Central   |                                                                                                                                                                                                                                                         | Construction:<br>Vinyl Siding |                                                                            |               |  |  |  |  |
|------------------------------------------|----------------------|---------------------------------------------------------------------------------------------------------------------------------------------------------------------------------------------------------------------------------------------------------|-------------------------------|----------------------------------------------------------------------------|---------------|--|--|--|--|
| Sewer:<br>Ext Feat:                      | Garden, Private Yard |                                                                                                                                                                                                                                                         | 5                             | Flooring:<br><b>Carpet,Hardwood,Laminate</b><br>Water Source:<br>Fnd/Bsmt: |               |  |  |  |  |
| Excredit                                 |                      |                                                                                                                                                                                                                                                         | • • •                         |                                                                            |               |  |  |  |  |
|                                          |                      |                                                                                                                                                                                                                                                         |                               |                                                                            |               |  |  |  |  |
|                                          |                      | Poured Concrete                                                                                                                                                                                                                                         |                               |                                                                            |               |  |  |  |  |
| Kitchen Appl:<br>Int Feat:<br>Utilities: | • ·                  | Built-In Gas Range,Built-In Oven,Central Air Conditioner,Dishwasher,Dryer,Microwave,Range Hood,Refrigerator,Washer,Water Softener<br>Breakfast Bar,Ceiling Fan(s),Chandelier,Kitchen Island,Open Floorplan,Pantry,Walk-In Closet(s)<br>Room Information |                               |                                                                            |               |  |  |  |  |
| Room                                     | Level                | Dimensions                                                                                                                                                                                                                                              | Room                          | Level                                                                      | Dimensions    |  |  |  |  |
| 2pc Bathroom                             | Main                 | 5`2" x 4`11"                                                                                                                                                                                                                                            | Dining Room                   | Main                                                                       | 13`0" x 12`1" |  |  |  |  |
| Foyer                                    | Main                 | 9`7" x 11`3"                                                                                                                                                                                                                                            | Kitchen                       | Main                                                                       | 9`8" x 16`7"  |  |  |  |  |
| Living Room                              | Main                 | 15`4" x 16`8"                                                                                                                                                                                                                                           | 4pc Bathroom                  | Upper                                                                      | 11`8" x 5`0"  |  |  |  |  |
| 5pc Ensuite bat                          | th Upper             | 13`4" x 11`10"                                                                                                                                                                                                                                          | Bedroom                       | Upper                                                                      | 9`6" x 13`8"  |  |  |  |  |
| Bedroom                                  | Upper                | 9`2" x 18`0"                                                                                                                                                                                                                                            | Bonus Room                    | Upper                                                                      | 11`9" x 14`0" |  |  |  |  |
| Laundry                                  | Upper                | 8`10" x 7`3"                                                                                                                                                                                                                                            | Bedroom - Primary             | Upper                                                                      | 11`5" x 17`2" |  |  |  |  |
| 4pc Bathroom                             | Basement             | 5`4" x 10`6"                                                                                                                                                                                                                                            | Bedroom                       | Basement                                                                   | 11`9" x 11`4" |  |  |  |  |

| Family Room<br>Furnace/Utility Room             | Basement<br>Basement                                                                                                                                                                                                                                                                                                                                                                                                                                                                                                                                                                                       | 18`1" x 29`10"<br>6`9" x 19`1" | Other               | Basement                                                                                                                                                                                                                                                                                                               | 8`10" x 5`1"                                                                                                                                                                                                                                                                                                                                                                |
|-------------------------------------------------|------------------------------------------------------------------------------------------------------------------------------------------------------------------------------------------------------------------------------------------------------------------------------------------------------------------------------------------------------------------------------------------------------------------------------------------------------------------------------------------------------------------------------------------------------------------------------------------------------------|--------------------------------|---------------------|------------------------------------------------------------------------------------------------------------------------------------------------------------------------------------------------------------------------------------------------------------------------------------------------------------------------|-----------------------------------------------------------------------------------------------------------------------------------------------------------------------------------------------------------------------------------------------------------------------------------------------------------------------------------------------------------------------------|
|                                                 | basement                                                                                                                                                                                                                                                                                                                                                                                                                                                                                                                                                                                                   | 0 5 × 15 1                     | Legal/Tax/Financial |                                                                                                                                                                                                                                                                                                                        |                                                                                                                                                                                                                                                                                                                                                                             |
| Title:                                          |                                                                                                                                                                                                                                                                                                                                                                                                                                                                                                                                                                                                            | Zoning:                        |                     |                                                                                                                                                                                                                                                                                                                        |                                                                                                                                                                                                                                                                                                                                                                             |
| Fee Simple<br>Legal Desc:                       | 1413190                                                                                                                                                                                                                                                                                                                                                                                                                                                                                                                                                                                                    | R-G                            |                     |                                                                                                                                                                                                                                                                                                                        |                                                                                                                                                                                                                                                                                                                                                                             |
|                                                 |                                                                                                                                                                                                                                                                                                                                                                                                                                                                                                                                                                                                            |                                | Remarks             |                                                                                                                                                                                                                                                                                                                        |                                                                                                                                                                                                                                                                                                                                                                             |
| Pub Rmks:<br>Inclusions:<br>Property Listed By: | beaches and a vibrant lifestyle await you. Step inside this be<br>open floor plan with a kitchen, a living room with a cozy fire<br>main floor bathroom and the entrance to the HEATED double<br>for all your guests. The backyard has plenty of privacy with<br>Gardeners lovers. the newly developed basement has a cozy<br>French doors that make it private. In the ensuite bathroom,<br>have been added to the house are A/C, Kitchen aid appliance<br>in such a convenient location in Mahogany, close to 52st, wa<br>distance to the lake . Do not miss out on this opportunity to<br>Garage Heater |                                |                     | ome where you will find the spacious<br>area for your entertainment. Tucke<br>VE the backyard and the massive co<br>ed. a lot of grass space for the kids t<br>that comes in for extra space. As yo<br>which makes it perfect for keeping<br>em, Chandeliers, water softener, an<br>rk, Westman village, Mahogany plaz | s entry. On the main floor, you will see the<br>d away for your privacy you will have the<br>mposite deck with glass wrapped around it<br>to run and a garden at the back for all the<br>u go upstairs the den room has beautiful<br>this organized. A few more upgrades that<br>d granite countertops. This home is located<br>a with all the stores and of course walking |