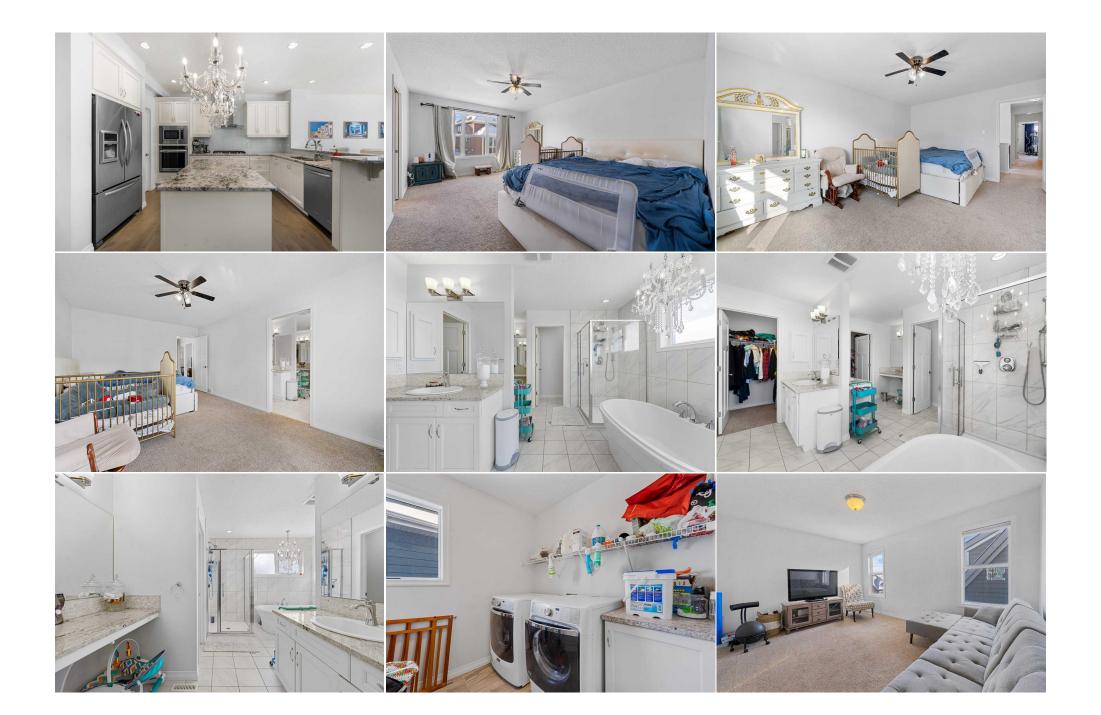

Utilities and Features

| Roof:<br>Heating:                        | Asphalt<br>Central   |                                                                                                                                                                                                                                                         | Construction:<br>Vinyl Siding |                                                                            |               |  |  |  |  |
|------------------------------------------|----------------------|---------------------------------------------------------------------------------------------------------------------------------------------------------------------------------------------------------------------------------------------------------|-------------------------------|----------------------------------------------------------------------------|---------------|--|--|--|--|
| Sewer:<br>Ext Feat:                      | Garden, Private Yard |                                                                                                                                                                                                                                                         | 5                             | Flooring:<br><b>Carpet,Hardwood,Laminate</b><br>Water Source:<br>Fnd/Bsmt: |               |  |  |  |  |
| Excredit                                 |                      |                                                                                                                                                                                                                                                         | • • •                         |                                                                            |               |  |  |  |  |
|                                          |                      |                                                                                                                                                                                                                                                         |                               |                                                                            |               |  |  |  |  |
|                                          |                      | Poured Concrete                                                                                                                                                                                                                                         |                               |                                                                            |               |  |  |  |  |
| Kitchen Appl:<br>Int Feat:<br>Utilities: | • ·                  | Built-In Gas Range,Built-In Oven,Central Air Conditioner,Dishwasher,Dryer,Microwave,Range Hood,Refrigerator,Washer,Water Softener<br>Breakfast Bar,Ceiling Fan(s),Chandelier,Kitchen Island,Open Floorplan,Pantry,Walk-In Closet(s)<br>Room Information |                               |                                                                            |               |  |  |  |  |
| Room                                     | Level                | Dimensions                                                                                                                                                                                                                                              | Room                          | Level                                                                      | Dimensions    |  |  |  |  |
| 2pc Bathroom                             | Main                 | 5`2" x 4`11"                                                                                                                                                                                                                                            | Dining Room                   | Main                                                                       | 13`0" x 12`1" |  |  |  |  |
| Foyer                                    | Main                 | 9`7" x 11`3"                                                                                                                                                                                                                                            | Kitchen                       | Main                                                                       | 9`8" x 16`7"  |  |  |  |  |
| Living Room                              | Main                 | 15`4" x 16`8"                                                                                                                                                                                                                                           | 4pc Bathroom                  | Upper                                                                      | 11`8" x 5`0"  |  |  |  |  |
| 5pc Ensuite bat                          | th Upper             | 13`4" x 11`10"                                                                                                                                                                                                                                          | Bedroom                       | Upper                                                                      | 9`6" x 13`8"  |  |  |  |  |
| Bedroom                                  | Upper                | 9`2" x 18`0"                                                                                                                                                                                                                                            | Bonus Room                    | Upper                                                                      | 11`9" x 14`0" |  |  |  |  |
| Laundry                                  | Upper                | 8`10" x 7`3"                                                                                                                                                                                                                                            | Bedroom - Primary             | Upper                                                                      | 11`5" x 17`2" |  |  |  |  |
| 4pc Bathroom                             | Basement             | 5`4" x 10`6"                                                                                                                                                                                                                                            | Bedroom                       | Basement                                                                   | 11`9" x 11`4" |  |  |  |  |

| Family Room<br>Furnace/Utility Room             | Basement<br>Basement                                                                                                                                                                                                                                                                                                                                                                                                                                                                                                                                                                                       | 18`1" x 29`10"<br>6`9" x 19`1" | Other               | Basement                                                                                                                                                                                                                                                                                                               | 8`10" x 5`1"                                                                                                                                                                                                                                                                                                                                                                |
|-------------------------------------------------|------------------------------------------------------------------------------------------------------------------------------------------------------------------------------------------------------------------------------------------------------------------------------------------------------------------------------------------------------------------------------------------------------------------------------------------------------------------------------------------------------------------------------------------------------------------------------------------------------------|--------------------------------|---------------------|------------------------------------------------------------------------------------------------------------------------------------------------------------------------------------------------------------------------------------------------------------------------------------------------------------------------|-----------------------------------------------------------------------------------------------------------------------------------------------------------------------------------------------------------------------------------------------------------------------------------------------------------------------------------------------------------------------------|
|                                                 | basement                                                                                                                                                                                                                                                                                                                                                                                                                                                                                                                                                                                                   | 0 5 × 15 1                     | Legal/Tax/Financial |                                                                                                                                                                                                                                                                                                                        |                                                                                                                                                                                                                                                                                                                                                                             |
| Title:                                          |                                                                                                                                                                                                                                                                                                                                                                                                                                                                                                                                                                                                            | Zoning:                        |                     |                                                                                                                                                                                                                                                                                                                        |                                                                                                                                                                                                                                                                                                                                                                             |
| Fee Simple<br>Legal Desc:                       | 1413190                                                                                                                                                                                                                                                                                                                                                                                                                                                                                                                                                                                                    | R-G                            |                     |                                                                                                                                                                                                                                                                                                                        |                                                                                                                                                                                                                                                                                                                                                                             |
|                                                 |                                                                                                                                                                                                                                                                                                                                                                                                                                                                                                                                                                                                            |                                | Remarks             |                                                                                                                                                                                                                                                                                                                        |                                                                                                                                                                                                                                                                                                                                                                             |
| Pub Rmks:<br>Inclusions:<br>Property Listed By: | beaches and a vibrant lifestyle await you. Step inside this be<br>open floor plan with a kitchen, a living room with a cozy fire<br>main floor bathroom and the entrance to the HEATED double<br>for all your guests. The backyard has plenty of privacy with<br>Gardeners lovers. the newly developed basement has a cozy<br>French doors that make it private. In the ensuite bathroom,<br>have been added to the house are A/C, Kitchen aid appliance<br>in such a convenient location in Mahogany, close to 52st, wa<br>distance to the lake . Do not miss out on this opportunity to<br>Garage Heater |                                |                     | ome where you will find the spacious<br>area for your entertainment. Tucke<br>VE the backyard and the massive co<br>ed. a lot of grass space for the kids t<br>that comes in for extra space. As yo<br>which makes it perfect for keeping<br>em, Chandeliers, water softener, an<br>rk, Westman village, Mahogany plaz | s entry. On the main floor, you will see the<br>d away for your privacy you will have the<br>mposite deck with glass wrapped around it<br>to run and a garden at the back for all the<br>u go upstairs the den room has beautiful<br>this organized. A few more upgrades that<br>d granite countertops. This home is located<br>a with all the stores and of course walking |