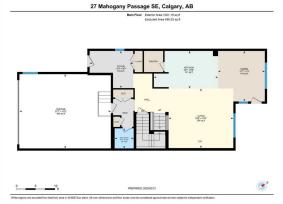

Utilities and Features

| Roof:<br>Heating:                        | Asphalt<br>Central   |                                                                                                                                                                                                                                                         | Construction:<br>Vinyl Siding |                                                                            |               |  |  |  |  |
|------------------------------------------|----------------------|---------------------------------------------------------------------------------------------------------------------------------------------------------------------------------------------------------------------------------------------------------|-------------------------------|----------------------------------------------------------------------------|---------------|--|--|--|--|
| Sewer:<br>Ext Feat:                      | Garden, Private Yard |                                                                                                                                                                                                                                                         | 5                             | Flooring:<br><b>Carpet,Hardwood,Laminate</b><br>Water Source:<br>Fnd/Bsmt: |               |  |  |  |  |
| Excredit                                 |                      |                                                                                                                                                                                                                                                         | • • •                         |                                                                            |               |  |  |  |  |
|                                          |                      |                                                                                                                                                                                                                                                         |                               |                                                                            |               |  |  |  |  |
|                                          |                      | Poured Concrete                                                                                                                                                                                                                                         |                               |                                                                            |               |  |  |  |  |
| Kitchen Appl:<br>Int Feat:<br>Utilities: | • ·                  | Built-In Gas Range,Built-In Oven,Central Air Conditioner,Dishwasher,Dryer,Microwave,Range Hood,Refrigerator,Washer,Water Softener<br>Breakfast Bar,Ceiling Fan(s),Chandelier,Kitchen Island,Open Floorplan,Pantry,Walk-In Closet(s)<br>Room Information |                               |                                                                            |               |  |  |  |  |
| Room                                     | Level                | Dimensions                                                                                                                                                                                                                                              | Room                          | Level                                                                      | Dimensions    |  |  |  |  |
| 2pc Bathroom                             | Main                 | 5`2" x 4`11"                                                                                                                                                                                                                                            | Dining Room                   | Main                                                                       | 13`0" x 12`1" |  |  |  |  |
| Foyer                                    | Main                 | 9`7" x 11`3"                                                                                                                                                                                                                                            | Kitchen                       | Main                                                                       | 9`8" x 16`7"  |  |  |  |  |
| Living Room                              | Main                 | 15`4" x 16`8"                                                                                                                                                                                                                                           | 4pc Bathroom                  | Upper                                                                      | 11`8" x 5`0"  |  |  |  |  |
| 5pc Ensuite bat                          | th Upper             | 13`4" x 11`10"                                                                                                                                                                                                                                          | Bedroom                       | Upper                                                                      | 9`6" x 13`8"  |  |  |  |  |
| Bedroom                                  | Upper                | 9`2" x 18`0"                                                                                                                                                                                                                                            | Bonus Room                    | Upper                                                                      | 11`9" x 14`0" |  |  |  |  |
| Laundry                                  | Upper                | 8`10" x 7`3"                                                                                                                                                                                                                                            | Bedroom - Primary             | Upper                                                                      | 11`5" x 17`2" |  |  |  |  |
| 4pc Bathroom                             | Basement             | 5`4" x 10`6"                                                                                                                                                                                                                                            | Bedroom                       | Basement                                                                   | 11`9" x 11`4" |  |  |  |  |

| Family Room<br>Furnace/Utility Room             | Basement<br>Basement                                                                                                                                                                                                                                                                                                                                                                                                                                                                                                                                                                                       | 18`1" x 29`10"<br>6`9" x 19`1" | Other               | Basement                                                                                                                                                                                                                                                                                                               | 8`10" x 5`1"                                                                                                                                                                                                                                                                                                                                                                |
|-------------------------------------------------|------------------------------------------------------------------------------------------------------------------------------------------------------------------------------------------------------------------------------------------------------------------------------------------------------------------------------------------------------------------------------------------------------------------------------------------------------------------------------------------------------------------------------------------------------------------------------------------------------------|--------------------------------|---------------------|------------------------------------------------------------------------------------------------------------------------------------------------------------------------------------------------------------------------------------------------------------------------------------------------------------------------|-----------------------------------------------------------------------------------------------------------------------------------------------------------------------------------------------------------------------------------------------------------------------------------------------------------------------------------------------------------------------------|
|                                                 | basement                                                                                                                                                                                                                                                                                                                                                                                                                                                                                                                                                                                                   | 0 5 × 15 1                     | Legal/Tax/Financial |                                                                                                                                                                                                                                                                                                                        |                                                                                                                                                                                                                                                                                                                                                                             |
| Title:                                          |                                                                                                                                                                                                                                                                                                                                                                                                                                                                                                                                                                                                            | Zoning:                        |                     |                                                                                                                                                                                                                                                                                                                        |                                                                                                                                                                                                                                                                                                                                                                             |
| Fee Simple<br>Legal Desc:                       | 1413190                                                                                                                                                                                                                                                                                                                                                                                                                                                                                                                                                                                                    | R-G                            |                     |                                                                                                                                                                                                                                                                                                                        |                                                                                                                                                                                                                                                                                                                                                                             |
|                                                 |                                                                                                                                                                                                                                                                                                                                                                                                                                                                                                                                                                                                            |                                | Remarks             |                                                                                                                                                                                                                                                                                                                        |                                                                                                                                                                                                                                                                                                                                                                             |
| Pub Rmks:<br>Inclusions:<br>Property Listed By: | beaches and a vibrant lifestyle await you. Step inside this be<br>open floor plan with a kitchen, a living room with a cozy fire<br>main floor bathroom and the entrance to the HEATED double<br>for all your guests. The backyard has plenty of privacy with<br>Gardeners lovers. the newly developed basement has a cozy<br>French doors that make it private. In the ensuite bathroom,<br>have been added to the house are A/C, Kitchen aid appliance<br>in such a convenient location in Mahogany, close to 52st, wa<br>distance to the lake . Do not miss out on this opportunity to<br>Garage Heater |                                |                     | ome where you will find the spacious<br>area for your entertainment. Tucke<br>VE the backyard and the massive co<br>ed. a lot of grass space for the kids t<br>that comes in for extra space. As yo<br>which makes it perfect for keeping<br>em, Chandeliers, water softener, an<br>rk, Westman village, Mahogany plaz | s entry. On the main floor, you will see the<br>d away for your privacy you will have the<br>mposite deck with glass wrapped around it<br>to run and a garden at the back for all the<br>u go upstairs the den room has beautiful<br>this organized. A few more upgrades that<br>d granite countertops. This home is located<br>a with all the stores and of course walking |