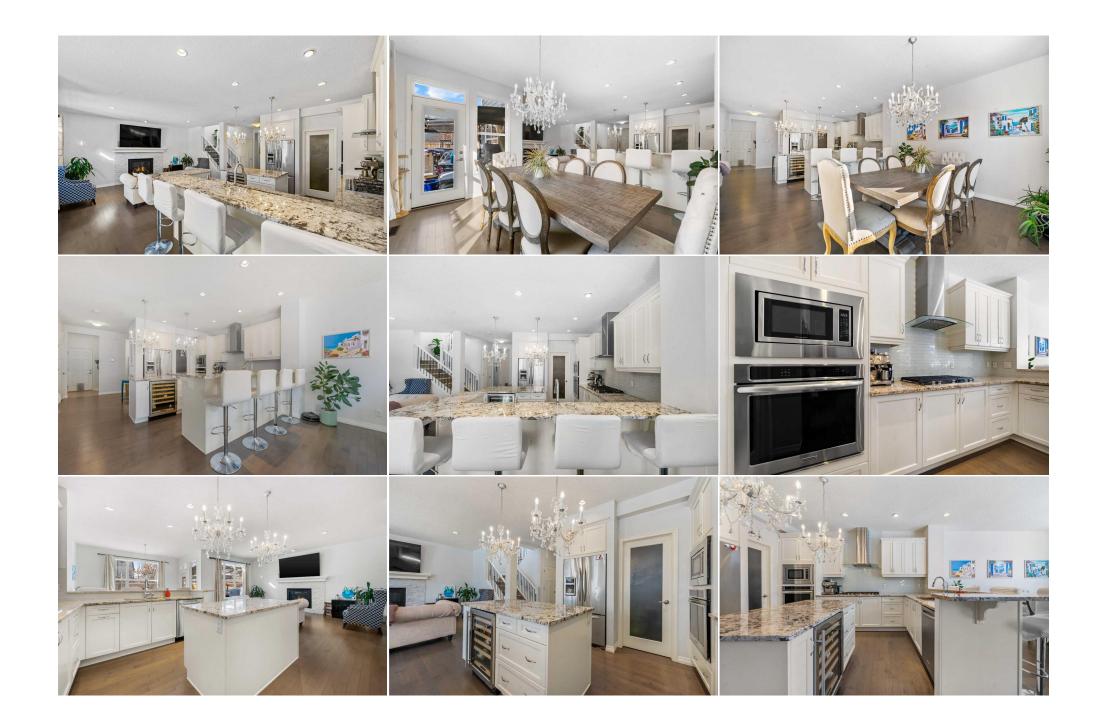

| Family Room<br>Furnace/Utility Room             | Basement<br>Basement                                                                                                                                                                                                                                                                                                                                                                                                                                                                                                                                                                                       | 18`1" x 29`10"<br>6`9" x 19`1" | Other               | Basement                                                                                                                                                                                                                                                                                                               | 8`10" x 5`1"                                                                                                                                                                                                                                                                                                                                                                |
|-------------------------------------------------|------------------------------------------------------------------------------------------------------------------------------------------------------------------------------------------------------------------------------------------------------------------------------------------------------------------------------------------------------------------------------------------------------------------------------------------------------------------------------------------------------------------------------------------------------------------------------------------------------------|--------------------------------|---------------------|------------------------------------------------------------------------------------------------------------------------------------------------------------------------------------------------------------------------------------------------------------------------------------------------------------------------|-----------------------------------------------------------------------------------------------------------------------------------------------------------------------------------------------------------------------------------------------------------------------------------------------------------------------------------------------------------------------------|
|                                                 | basement                                                                                                                                                                                                                                                                                                                                                                                                                                                                                                                                                                                                   | 0 5 × 15 1                     | Legal/Tax/Financial |                                                                                                                                                                                                                                                                                                                        |                                                                                                                                                                                                                                                                                                                                                                             |
| Title:                                          |                                                                                                                                                                                                                                                                                                                                                                                                                                                                                                                                                                                                            | Zoning:                        |                     |                                                                                                                                                                                                                                                                                                                        |                                                                                                                                                                                                                                                                                                                                                                             |
| Fee Simple<br>Legal Desc:                       | 1413190                                                                                                                                                                                                                                                                                                                                                                                                                                                                                                                                                                                                    | R-G                            |                     |                                                                                                                                                                                                                                                                                                                        |                                                                                                                                                                                                                                                                                                                                                                             |
|                                                 |                                                                                                                                                                                                                                                                                                                                                                                                                                                                                                                                                                                                            |                                | Remarks             |                                                                                                                                                                                                                                                                                                                        |                                                                                                                                                                                                                                                                                                                                                                             |
| Pub Rmks:<br>Inclusions:<br>Property Listed By: | beaches and a vibrant lifestyle await you. Step inside this be<br>open floor plan with a kitchen, a living room with a cozy fire<br>main floor bathroom and the entrance to the HEATED double<br>for all your guests. The backyard has plenty of privacy with<br>Gardeners lovers. the newly developed basement has a cozy<br>French doors that make it private. In the ensuite bathroom,<br>have been added to the house are A/C, Kitchen aid appliance<br>in such a convenient location in Mahogany, close to 52st, wa<br>distance to the lake . Do not miss out on this opportunity to<br>Garage Heater |                                |                     | ome where you will find the spacious<br>area for your entertainment. Tucke<br>VE the backyard and the massive co<br>ed. a lot of grass space for the kids t<br>that comes in for extra space. As yo<br>which makes it perfect for keeping<br>em, Chandeliers, water softener, an<br>rk, Westman village, Mahogany plaz | s entry. On the main floor, you will see the<br>d away for your privacy you will have the<br>mposite deck with glass wrapped around it<br>to run and a garden at the back for all the<br>u go upstairs the den room has beautiful<br>this organized. A few more upgrades that<br>d granite countertops. This home is located<br>a with all the stores and of course walking |