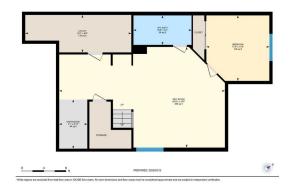

Utilities and Features

| Roof:<br>Heating:                        | Asphalt<br>Central   |                                                                                                                                                                                                                                                         | Construction:<br>Vinyl Siding |                                                                            |               |  |  |  |  |
|------------------------------------------|----------------------|---------------------------------------------------------------------------------------------------------------------------------------------------------------------------------------------------------------------------------------------------------|-------------------------------|----------------------------------------------------------------------------|---------------|--|--|--|--|
| Sewer:<br>Ext Feat:                      | Garden, Private Yard |                                                                                                                                                                                                                                                         | 5                             | Flooring:<br><b>Carpet,Hardwood,Laminate</b><br>Water Source:<br>Fnd/Bsmt: |               |  |  |  |  |
| Excredit                                 |                      |                                                                                                                                                                                                                                                         | • • •                         |                                                                            |               |  |  |  |  |
|                                          |                      |                                                                                                                                                                                                                                                         |                               |                                                                            |               |  |  |  |  |
|                                          |                      | Poured Concrete                                                                                                                                                                                                                                         |                               |                                                                            |               |  |  |  |  |
| Kitchen Appl:<br>Int Feat:<br>Utilities: | • ·                  | Built-In Gas Range,Built-In Oven,Central Air Conditioner,Dishwasher,Dryer,Microwave,Range Hood,Refrigerator,Washer,Water Softener<br>Breakfast Bar,Ceiling Fan(s),Chandelier,Kitchen Island,Open Floorplan,Pantry,Walk-In Closet(s)<br>Room Information |                               |                                                                            |               |  |  |  |  |
| Room                                     | Level                | Dimensions                                                                                                                                                                                                                                              | Room                          | Level                                                                      | Dimensions    |  |  |  |  |
| 2pc Bathroom                             | Main                 | 5`2" x 4`11"                                                                                                                                                                                                                                            | Dining Room                   | Main                                                                       | 13`0" x 12`1" |  |  |  |  |
| Foyer                                    | Main                 | 9`7" x 11`3"                                                                                                                                                                                                                                            | Kitchen                       | Main                                                                       | 9`8" x 16`7"  |  |  |  |  |
| Living Room                              | Main                 | 15`4" x 16`8"                                                                                                                                                                                                                                           | 4pc Bathroom                  | Upper                                                                      | 11`8" x 5`0"  |  |  |  |  |
| 5pc Ensuite bat                          | th Upper             | 13`4" x 11`10"                                                                                                                                                                                                                                          | Bedroom                       | Upper                                                                      | 9`6" x 13`8"  |  |  |  |  |
| Bedroom                                  | Upper                | 9`2" x 18`0"                                                                                                                                                                                                                                            | Bonus Room                    | Upper                                                                      | 11`9" x 14`0" |  |  |  |  |
| Laundry                                  | Upper                | 8`10" x 7`3"                                                                                                                                                                                                                                            | Bedroom - Primary             | Upper                                                                      | 11`5" x 17`2" |  |  |  |  |
| 4pc Bathroom                             | Basement             | 5`4" x 10`6"                                                                                                                                                                                                                                            | Bedroom                       | Basement                                                                   | 11`9" x 11`4" |  |  |  |  |

| Family Room<br>Furnace/Utility Room             | Basement<br>Basement                                                                                                                                                                                                                                                                                                                                                                                                                                                                                                                                                                                       | 18`1" x 29`10"<br>6`9" x 19`1" | Other               | Basement                                                                                                                                                                                                                                                                                                               | 8`10" x 5`1"                                                                                                                                                                                                                                                                                                                                                                |
|-------------------------------------------------|------------------------------------------------------------------------------------------------------------------------------------------------------------------------------------------------------------------------------------------------------------------------------------------------------------------------------------------------------------------------------------------------------------------------------------------------------------------------------------------------------------------------------------------------------------------------------------------------------------|--------------------------------|---------------------|------------------------------------------------------------------------------------------------------------------------------------------------------------------------------------------------------------------------------------------------------------------------------------------------------------------------|-----------------------------------------------------------------------------------------------------------------------------------------------------------------------------------------------------------------------------------------------------------------------------------------------------------------------------------------------------------------------------|
|                                                 | basement                                                                                                                                                                                                                                                                                                                                                                                                                                                                                                                                                                                                   | 0 5 × 15 1                     | Legal/Tax/Financial |                                                                                                                                                                                                                                                                                                                        |                                                                                                                                                                                                                                                                                                                                                                             |
| Title:                                          |                                                                                                                                                                                                                                                                                                                                                                                                                                                                                                                                                                                                            | Zoning:                        |                     |                                                                                                                                                                                                                                                                                                                        |                                                                                                                                                                                                                                                                                                                                                                             |
| Fee Simple<br>Legal Desc:                       | 1413190                                                                                                                                                                                                                                                                                                                                                                                                                                                                                                                                                                                                    | R-G                            |                     |                                                                                                                                                                                                                                                                                                                        |                                                                                                                                                                                                                                                                                                                                                                             |
|                                                 |                                                                                                                                                                                                                                                                                                                                                                                                                                                                                                                                                                                                            |                                | Remarks             |                                                                                                                                                                                                                                                                                                                        |                                                                                                                                                                                                                                                                                                                                                                             |
| Pub Rmks:<br>Inclusions:<br>Property Listed By: | beaches and a vibrant lifestyle await you. Step inside this be<br>open floor plan with a kitchen, a living room with a cozy fire<br>main floor bathroom and the entrance to the HEATED double<br>for all your guests. The backyard has plenty of privacy with<br>Gardeners lovers. the newly developed basement has a cozy<br>French doors that make it private. In the ensuite bathroom,<br>have been added to the house are A/C, Kitchen aid appliance<br>in such a convenient location in Mahogany, close to 52st, wa<br>distance to the lake . Do not miss out on this opportunity to<br>Garage Heater |                                |                     | ome where you will find the spacious<br>area for your entertainment. Tucke<br>VE the backyard and the massive co<br>ed. a lot of grass space for the kids t<br>that comes in for extra space. As yo<br>which makes it perfect for keeping<br>em, Chandeliers, water softener, an<br>rk, Westman village, Mahogany plaz | s entry. On the main floor, you will see the<br>d away for your privacy you will have the<br>mposite deck with glass wrapped around it<br>to run and a garden at the back for all the<br>u go upstairs the den room has beautiful<br>this organized. A few more upgrades that<br>d granite countertops. This home is located<br>a with all the stores and of course walking |