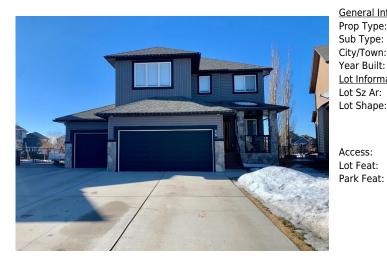

## 11 BOULDER CREEK Terrace, Langdon TOJ 1X3

| MLS®#:  | A2195189 | Area:   | Boulder Creek                | Listing          | 02/24/25 | List Price: \$839,900      |
|---------|----------|---------|------------------------------|------------------|----------|----------------------------|
| Status: | Active   | County: | Estates<br>Rocky View County | Date:<br>Change: | None     | Association: Fort McMurray |

| eneral Informatior<br>op Type: | Residential     |                     |                     | <u>DOM</u><br>0         |                |
|--------------------------------|-----------------|---------------------|---------------------|-------------------------|----------------|
| ib Type:                       | Detached        |                     |                     | Layout                  |                |
| ty/Town:                       | Langdon         | Finished Floor Ar   | ea                  | Beds:                   | 4 (3 1 )       |
| ar Built:                      | 2007            | Abv Sqft:           | 2,253               | Baths:                  | 2.5 (2 1)      |
| t Information                  |                 | Low Sqft:           |                     | Style:                  | 2 Storey       |
| ot Sz Ar:                      | 8,276 sqft      | Ttl Sqft:           | 2,253               |                         |                |
| t Shape:                       |                 |                     |                     | Parking                 |                |
|                                |                 |                     |                     | Ttl Park:               | 7              |
|                                |                 |                     |                     | Garage Sz:              | 4              |
| cess:                          |                 |                     |                     | -                       |                |
| t Feat:                        | Back Yard.Backs | on to Park/Green Su | ace.Cul-De-Sac.From | nt Yard.Garden.Landscau | ped.Pie Shaped |

Back Yard,Backs on to Park/Green Space,Cul-De-Sac,Front Yard,Garden,Landscaped,Pie Shaped Lot Heated Garage,Quad or More Attached,RV Access/Parking,Tandem

|                                                                                                                                                                                                                                          |                 |              |                               | Utilities and Features |                               |                                 |  |  |
|------------------------------------------------------------------------------------------------------------------------------------------------------------------------------------------------------------------------------------------|-----------------|--------------|-------------------------------|------------------------|-------------------------------|---------------------------------|--|--|
| Roof:                                                                                                                                                                                                                                    | Asphalt Shingle |              |                               | Construction:          |                               |                                 |  |  |
| Heating:                                                                                                                                                                                                                                 | Forced Air      |              |                               | Stone,Vinyl Siding,Woo | Stone,Vinyl Siding,Wood Frame |                                 |  |  |
| Sewer:                                                                                                                                                                                                                                   |                 |              |                               | Flooring:              |                               |                                 |  |  |
| Ext Feat:                                                                                                                                                                                                                                | Private Yard    |              |                               | Carpet, Hardwood       |                               |                                 |  |  |
|                                                                                                                                                                                                                                          |                 |              |                               | Water Source:          |                               |                                 |  |  |
|                                                                                                                                                                                                                                          |                 |              |                               | Fnd/Bsmt:              |                               |                                 |  |  |
|                                                                                                                                                                                                                                          |                 |              |                               | Poured Concrete        |                               |                                 |  |  |
| Kitchen Appl: Dryer, Electric Stove, Microwave Hood Fan, Refrigerator, Washer, Window Coverings   Int Feat: Breakfast Bar, Double Vanity, Kitchen Island, Open Floorplan, Pantry, Soaking Tub, Walk-In Closet(s)   Utilities: Utilities: |                 |              |                               |                        |                               |                                 |  |  |
| o tinti con                                                                                                                                                                                                                              |                 |              |                               | Room Information       |                               |                                 |  |  |
|                                                                                                                                                                                                                                          |                 | Loval        | Dimensions                    | Room                   | Level                         | Dimensions                      |  |  |
| Room                                                                                                                                                                                                                                     |                 | Level        | DIIICIISIOIIS                 | <u>NOOIII</u>          |                               | DIMENSIONS                      |  |  |
| <u>Room</u><br>Living Room                                                                                                                                                                                                               |                 | Main         | 14`10" x 10`1"                | Kitchen                | Main                          | 14`9" x 13`7"                   |  |  |
|                                                                                                                                                                                                                                          |                 |              |                               |                        |                               |                                 |  |  |
| Living Room                                                                                                                                                                                                                              |                 | Main         | 14`10" x 10`1"                | Kitchen                | Main                          | 14`9" x 13`7"                   |  |  |
| Living Room<br>Pantry                                                                                                                                                                                                                    |                 | Main<br>Main | 14`10" x 10`1"<br>9`5" x 4`1" | Kitchen<br>Dining Room | Main<br>Main                  | 14`9" x 13`7"<br>12`11" x 6`11" |  |  |