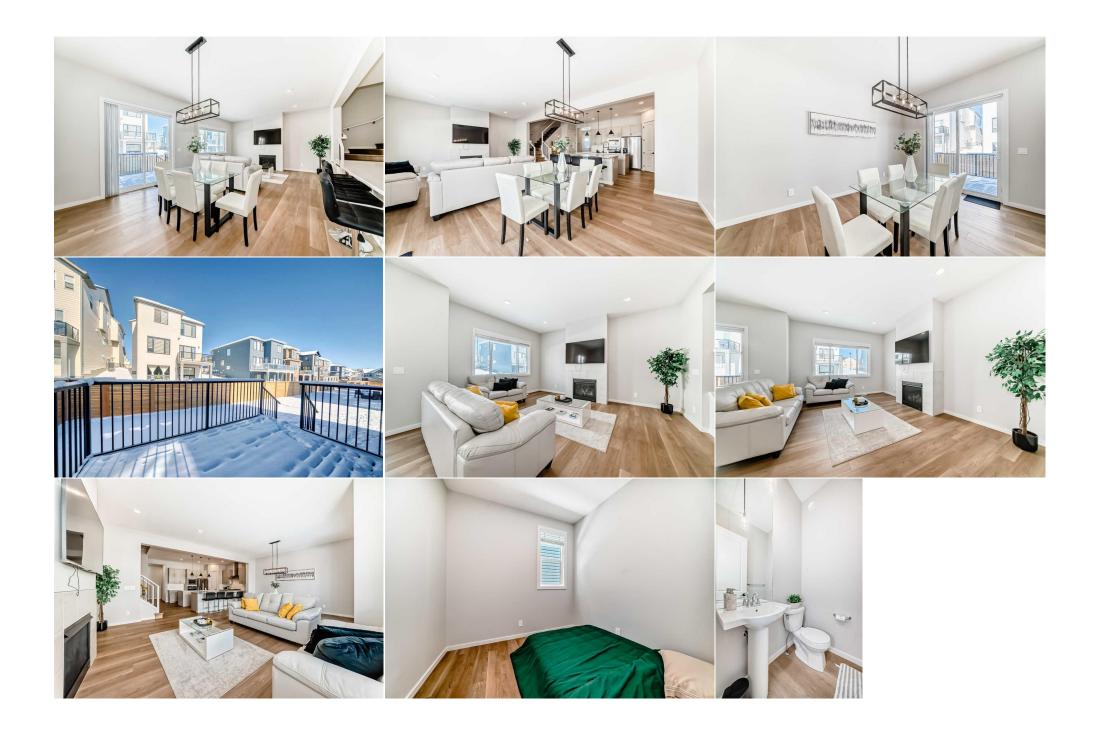

## 288 SPRING CREEK Circle, Calgary T3H 6G4

| MLS®#:  | A2195234 | Area:   | Springbank Hill | Listing<br>Date:                                                                                                                                     | 02/20/25 | List Pric                                                                                                                               | e: <b>\$1,220,000</b> |                                      |                                                                                                                        |                                                                    |
|---------|----------|---------|-----------------|------------------------------------------------------------------------------------------------------------------------------------------------------|----------|-----------------------------------------------------------------------------------------------------------------------------------------|-----------------------|--------------------------------------|------------------------------------------------------------------------------------------------------------------------|--------------------------------------------------------------------|
| Status: | Active   | County: | Calgary         | Change:                                                                                                                                              | None     | Associat                                                                                                                                | ion: Fort McMurray    |                                      |                                                                                                                        |                                                                    |
|         |          |         |                 | General Inf<br>Prop Type:<br>Sub Type:<br>City/Town:<br>Year Built:<br>Lot Informa<br>Lot Sz Ar:<br>Lot Shape:<br>Access:<br>Lot Feat:<br>Park Feat: |          | Residential<br>Detached<br>Calgary<br>2023<br>5,629 sqft<br>Lot dimentions are<br>approximate<br>Back Yard,Landsca<br>Double Garage Att | ped,Level,Low Mainte  | 2,562<br>2,562<br>enance Landscape,( | DOM<br>2<br>Layout<br>Beds:<br>Baths:<br>Style:<br><u>Parking</u><br>Ttl Park:<br>Garage Sz:<br>Dther,Private,Rectangu | 6 (4 2 )<br>4.5 (4 1)<br>2 Storey<br>4<br>2<br>lar Lot,See Remarks |

| 5pc Ensuite bath<br>Bedroom<br>3pc Bathroom | Upper<br>Upper<br>Basement<br>Basement | 12`1" x 9`3"<br>17`4" x 12`0"<br>12`8" x 11`0"<br>14`8" x 11`8"<br>8`8" x 5`8" | Laundry<br>Walk-In Closet<br>Bedroom<br>3pc Ensuite bath<br>Kitchen | Upper<br>Upper<br>Basement<br>Basement<br>Basement | 5`6" x 6`6"<br>12`8" x 6`4"<br>11`7" x 11`2"<br>8`5" x 5`0"<br>12`2" x 8`0" |
|---------------------------------------------|----------------------------------------|--------------------------------------------------------------------------------|---------------------------------------------------------------------|----------------------------------------------------|-----------------------------------------------------------------------------|
| Dining Room                                 | Basement                               | 13`8" x 11`3"                                                                  | Living Room<br>Legal/Tax/Financial                                  | Basement                                           | 8`1" x 11`7"                                                                |
|                                             |                                        |                                                                                |                                                                     |                                                    |                                                                             |
| Title:<br>Fee Simple                        |                                        | Zoning:<br><b>R-G</b>                                                          |                                                                     |                                                    |                                                                             |
| Legal Desc:                                 | 2310494                                |                                                                                | Remarks                                                             |                                                    |                                                                             |
|                                             |                                        |                                                                                | Remarks                                                             |                                                    |                                                                             |
|                                             |                                        | ly designed living space, this home<br>incept layout is ideal for entertaini   |                                                                     | · •                                                | om on the main floor, catering to families of                               |