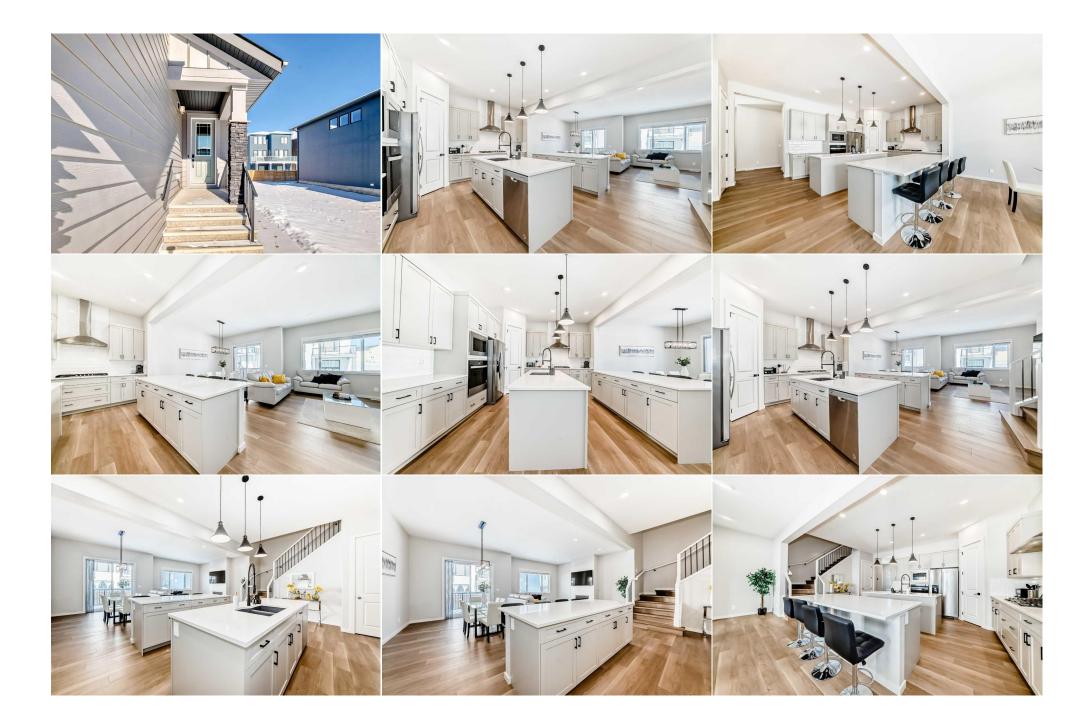

## 288 SPRING CREEK Circle, Calgary T3H 6G4

| MLS®#:  | A2195234 | Area:   | Springbank Hill | Listing<br>Date:                                                                                                                                     | 02/20/25 | List Pric                                                                                                                               | e: <b>\$1,220,000</b> |                                      |                                                                                                                        |                                                                    |
|---------|----------|---------|-----------------|------------------------------------------------------------------------------------------------------------------------------------------------------|----------|-----------------------------------------------------------------------------------------------------------------------------------------|-----------------------|--------------------------------------|------------------------------------------------------------------------------------------------------------------------|--------------------------------------------------------------------|
| Status: | Active   | County: | Calgary         | Change:                                                                                                                                              | None     | Associat                                                                                                                                | ion: Fort McMurray    |                                      |                                                                                                                        |                                                                    |
|         |          |         |                 | General Inf<br>Prop Type:<br>Sub Type:<br>City/Town:<br>Year Built:<br>Lot Informa<br>Lot Sz Ar:<br>Lot Shape:<br>Access:<br>Lot Feat:<br>Park Feat: |          | Residential<br>Detached<br>Calgary<br>2023<br>5,629 sqft<br>Lot dimentions are<br>approximate<br>Back Yard,Landsca<br>Double Garage Att | ped,Level,Low Mainte  | 2,562<br>2,562<br>enance Landscape,( | DOM<br>2<br>Layout<br>Beds:<br>Baths:<br>Style:<br><u>Parking</u><br>Ttl Park:<br>Garage Sz:<br>Dther,Private,Rectangu | 6 (4 2 )<br>4.5 (4 1)<br>2 Storey<br>4<br>2<br>lar Lot,See Remarks |

| 5pc Ensuite bath<br>Bedroom<br>3pc Bathroom | Upper<br>Upper<br>Basement<br>Basement | 12`1" x 9`3"<br>17`4" x 12`0"<br>12`8" x 11`0"<br>14`8" x 11`8"<br>8`8" x 5`8" | Laundry<br>Walk-In Closet<br>Bedroom<br>3pc Ensuite bath<br>Kitchen | Upper<br>Upper<br>Basement<br>Basement<br>Basement | 5`6" x 6`6"<br>12`8" x 6`4"<br>11`7" x 11`2"<br>8`5" x 5`0"<br>12`2" x 8`0" |
|---------------------------------------------|----------------------------------------|--------------------------------------------------------------------------------|---------------------------------------------------------------------|----------------------------------------------------|-----------------------------------------------------------------------------|
| Dining Room                                 | Basement                               | 13`8" x 11`3"                                                                  | Living Room<br>Legal/Tax/Financial                                  | Basement                                           | 8`1" x 11`7"                                                                |
|                                             |                                        |                                                                                |                                                                     |                                                    |                                                                             |
| Title:<br>Fee Simple                        |                                        | Zoning:<br><b>R-G</b>                                                          |                                                                     |                                                    |                                                                             |
| Legal Desc:                                 | 2310494                                |                                                                                | Remarks                                                             |                                                    |                                                                             |
|                                             |                                        |                                                                                | Remarks                                                             |                                                    |                                                                             |
|                                             |                                        | ly designed living space, this home<br>incept layout is ideal for entertaini   |                                                                     | · •                                                | om on the main floor, catering to families of                               |