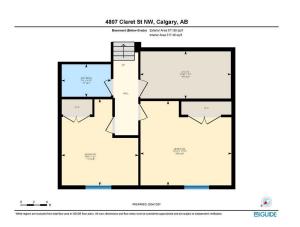

Utilities and Features

| Roof:                                                                                                                 | Asphalt Shingle                                        |                                                                                      | Construction:                                                       |                                |                                                              |  |  |  |  |
|-----------------------------------------------------------------------------------------------------------------------|--------------------------------------------------------|--------------------------------------------------------------------------------------|---------------------------------------------------------------------|--------------------------------|--------------------------------------------------------------|--|--|--|--|
| Heating: Forced Air,Natural Gas<br>Sewer:<br>Ext Feat: Lighting,Private Yard                                          |                                                        |                                                                                      | Cedar,Stucco,Wood Frame                                             |                                |                                                              |  |  |  |  |
|                                                                                                                       |                                                        |                                                                                      | Flooring:<br>Carpet,Hardwood,Tile                                   |                                |                                                              |  |  |  |  |
|                                                                                                                       |                                                        |                                                                                      |                                                                     |                                |                                                              |  |  |  |  |
|                                                                                                                       |                                                        |                                                                                      |                                                                     |                                |                                                              |  |  |  |  |
|                                                                                                                       |                                                        |                                                                                      | Poured Concrete                                                     | Poured Concrete                |                                                              |  |  |  |  |
| Kitchen Appl:                                                                                                         | Bar Fridge,Built-In Ove                                | Bar Fridge,Built-In Oven,Dishwasher,Dryer,Gas Cooktop,Refrigerator,Washer            |                                                                     |                                |                                                              |  |  |  |  |
| Int Feat: Built-in Features, Closet Organizers, Double Vanity, High Ceilings, Kitchen Island, Low Flow Plumbing Fixtu |                                                        |                                                                                      |                                                                     |                                |                                                              |  |  |  |  |
| Int Feat:                                                                                                             | Built-in Features, Close                               | et Organizers,Double Vanity,High C                                                   | Ceilings,Kitchen Island,Low Flow Plu                                | Imbing Fixtures,Open Floorp    | olan,Recessed Lighting,Soaking Tub,Sto                       |  |  |  |  |
| Int Feat:                                                                                                             | -                                                      | et Organizers,Double Vanity,High C<br>Ited Ceiling(s),Walk-In Closet(s),W            | •                                                                   | Imbing Fixtures,Open Floorp    | olan,Recessed Lighting,Soaking Tub,Sto                       |  |  |  |  |
|                                                                                                                       | -                                                      |                                                                                      | •                                                                   | ımbing Fixtures,Open Floorp    | olan,Recessed Lighting,Soaking Tub,Sto                       |  |  |  |  |
|                                                                                                                       | -                                                      |                                                                                      | •                                                                   | ımbing Fixtures,Open Floorp    | olan,Recessed Lighting,Soaking Tub,Sto                       |  |  |  |  |
| Utilities:                                                                                                            | -                                                      |                                                                                      | et Bar                                                              | Imbing Fixtures,Open Floorp    | Dian,Recessed Lighting,Soaking Tub,Sto                       |  |  |  |  |
| Utilities:                                                                                                            | Counters,Storage,Vau                                   | Ited Ceiling(s),Walk-In Closet(s),Wo                                                 | et Bar<br>Room Information                                          |                                |                                                              |  |  |  |  |
| Utilities:<br>Room<br>Living Room                                                                                     | Counters,Storage,Vau                                   | Ited Ceiling(s),Walk-In Closet(s),Wo                                                 | et Bar<br>Room Information<br>Room                                  | Level                          | Dimensions                                                   |  |  |  |  |
| Utilities:<br>Room<br>Living Room<br>Kitchen                                                                          | Counters,Storage,Vau<br>Level<br>Main                  | Ited Ceiling(s),Walk-In Closet(s),Wo<br>Dimensions<br>13`7" x 16`0"                  | et Bar<br>Room Information<br>Room<br>Dining Room                   | Level<br>Main                  | Dimensions<br>19`11" x 12`0"                                 |  |  |  |  |
| Utilities:<br>Room<br>Living Room<br>Kitchen<br>Game Room                                                             | Counters,Storage,Vau<br>Level<br>Main<br>Main<br>Lower | Ited Ceiling(s),Walk-In Closet(s),Wo<br>Dimensions<br>13`7" x 16`0"<br>21`0" x 15`0" | et Bar<br>Room Information<br>Room<br>Dining Room<br>Laundry        | <u>Level</u><br>Main<br>Main   | Dimensions<br>19`11" x 12`0"<br>5`6" x 9`9"                  |  |  |  |  |
| Int Feat:<br>Utilities:<br>Room<br>Living Room<br>Kitchen<br>Game Room<br>Furnace/Utility R<br>Bedroom                | Counters,Storage,Vau<br>Level<br>Main<br>Main<br>Lower | Dimensions   13`7" x 16`0"   21`0" x 15`0"   17`6" x 18`2"                           | et Bar<br>Room Information<br>Room<br>Dining Room<br>Laundry<br>Den | Level<br>Main<br>Main<br>Lower | Dimensions<br>19`11" x 12`0"<br>5`6" x 9`9"<br>11`6" x 12`3" |  |  |  |  |

| 5pc Ensuite bath<br>4pc Bathroom                | Upper<br>Basement                                                                                                                                                                                                                                                                                                                                                                                                                                                                                                                                                                                                                                                                                                                                                                                                                                                                                                                                                                                                                                                                                                                                                                                                                                                                                                                                                                                                                                                                                                                                                                                                                                                                                                                                                                                                                                                                                                                                                                                                                                                                                                                                        | 0,0" x 0,0"<br>0,0" x 0,0" | 4pc Bathroom        | Upper | 0`0" x 0`0" |  |
|-------------------------------------------------|----------------------------------------------------------------------------------------------------------------------------------------------------------------------------------------------------------------------------------------------------------------------------------------------------------------------------------------------------------------------------------------------------------------------------------------------------------------------------------------------------------------------------------------------------------------------------------------------------------------------------------------------------------------------------------------------------------------------------------------------------------------------------------------------------------------------------------------------------------------------------------------------------------------------------------------------------------------------------------------------------------------------------------------------------------------------------------------------------------------------------------------------------------------------------------------------------------------------------------------------------------------------------------------------------------------------------------------------------------------------------------------------------------------------------------------------------------------------------------------------------------------------------------------------------------------------------------------------------------------------------------------------------------------------------------------------------------------------------------------------------------------------------------------------------------------------------------------------------------------------------------------------------------------------------------------------------------------------------------------------------------------------------------------------------------------------------------------------------------------------------------------------------------|----------------------------|---------------------|-------|-------------|--|
| the partition                                   | Buschieft                                                                                                                                                                                                                                                                                                                                                                                                                                                                                                                                                                                                                                                                                                                                                                                                                                                                                                                                                                                                                                                                                                                                                                                                                                                                                                                                                                                                                                                                                                                                                                                                                                                                                                                                                                                                                                                                                                                                                                                                                                                                                                                                                |                            | Legal/Tax/Financial |       |             |  |
| Title:<br><b>Fee Simple</b><br>Legal Desc:      | 936JK                                                                                                                                                                                                                                                                                                                                                                                                                                                                                                                                                                                                                                                                                                                                                                                                                                                                                                                                                                                                                                                                                                                                                                                                                                                                                                                                                                                                                                                                                                                                                                                                                                                                                                                                                                                                                                                                                                                                                                                                                                                                                                                                                    | Zoning:<br><b>R-CG</b>     | Remarks             |       |             |  |
| Pub Rmks:<br>Inclusions:<br>Property Listed By: | In a world of cookie-cutter mansions, this ONE-OF-A-KIND luxury home is re-defining trends! NEW HOME WARRANTY   UNIQUE ELEVATION creating expan<br>3RD PARTY DESIGNER FINISHINGS SELECTION   TRIPLE CAR GARAGE finished w/gas heater   VAULTED CEILINGS on main and second floor   WALKOUT w/HI<br>FACING BACKYARD   INCREDIBLE LOT LOCATION in a highly desirable community! Meticulously renovated from top to bottom, inside and out, no expense<br>in the modernization of this gorgeous, high-end home including the addition of a triple car garage! Beautiful curb appeal with all new exterior, a front dr<br>separate entrance to the lower level. Modern and sophisticated, the grand vaulted main floor is open and bright with every luxury yet still comfortable a<br>Oversized windows and a full-height focal fireplace in the living room add a relaxing atmosphere highlighted by wide plank hardwood floors and clear sig<br>Culinary adventures are inspired in the stunning chef's dream kitchen featuring stone countertops, herringbone backsplash, Kitchen-Aid stainless steel a<br>a gas cooktop, a bluetooth operated hood fan, a massive island and extended cabinetry on the parallel wall for storage and serving guests. Easily entert:<br>adjacent dining room while oversized windows create an airy ambience. The mudroom has ample built-ins along with a convenient laundry area with a si<br>away, the powder room provides privacy where needed. Upstairs, the primary bedroom is a true owners retreat complete with dramatic ceilings, oversize<br>a custom walk-in closet and a lavish ensuite boasting dual sinks, an oversized shower and a deep soaker tub. A second bedroom with soaring ceilings an<br>full bathroom are also on this level. Gather in the 3rd level walkout over movies and game nights, then refill drinks and snacks at the wet bar. A great de<br>this level for a versatile work, study or play space. 2 additional bedrooms and another stylish bathroom are found in the finished basement. The expansi<br>deck encourages summer barbeques and time spent unwinding soaking up the s |                            |                     |       |             |  |