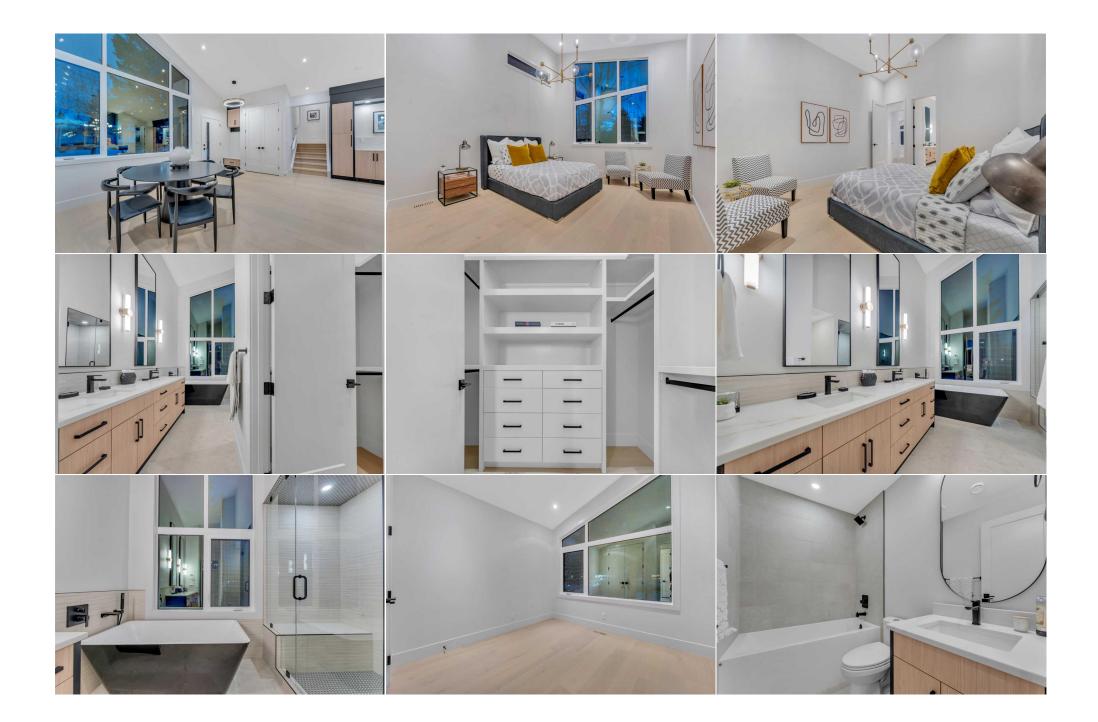

| 5pc Ensuite bath<br>4pc Bathroom                | Upper<br>Basement                                                                                                                                                                                                                                                                                                                                                                                                                                                                                                                                                                                                                                                                                                                                                                                                                                                                                                                                                                                                                                                                                                                                                                                                                                                                                                                                                                                                                                                                                                                                                                                                                                                                                                                                                                                                                                                                                                                                                                                                                                                                                                                                        | 0,0" x 0,0"<br>0,0" x 0,0" | 4pc Bathroom        | Upper | 0`0" x 0`0" |  |
|-------------------------------------------------|----------------------------------------------------------------------------------------------------------------------------------------------------------------------------------------------------------------------------------------------------------------------------------------------------------------------------------------------------------------------------------------------------------------------------------------------------------------------------------------------------------------------------------------------------------------------------------------------------------------------------------------------------------------------------------------------------------------------------------------------------------------------------------------------------------------------------------------------------------------------------------------------------------------------------------------------------------------------------------------------------------------------------------------------------------------------------------------------------------------------------------------------------------------------------------------------------------------------------------------------------------------------------------------------------------------------------------------------------------------------------------------------------------------------------------------------------------------------------------------------------------------------------------------------------------------------------------------------------------------------------------------------------------------------------------------------------------------------------------------------------------------------------------------------------------------------------------------------------------------------------------------------------------------------------------------------------------------------------------------------------------------------------------------------------------------------------------------------------------------------------------------------------------|----------------------------|---------------------|-------|-------------|--|
| the partition                                   | Buschieft                                                                                                                                                                                                                                                                                                                                                                                                                                                                                                                                                                                                                                                                                                                                                                                                                                                                                                                                                                                                                                                                                                                                                                                                                                                                                                                                                                                                                                                                                                                                                                                                                                                                                                                                                                                                                                                                                                                                                                                                                                                                                                                                                |                            | Legal/Tax/Financial |       |             |  |
| Title:<br><b>Fee Simple</b><br>Legal Desc:      | 936JK                                                                                                                                                                                                                                                                                                                                                                                                                                                                                                                                                                                                                                                                                                                                                                                                                                                                                                                                                                                                                                                                                                                                                                                                                                                                                                                                                                                                                                                                                                                                                                                                                                                                                                                                                                                                                                                                                                                                                                                                                                                                                                                                                    | Zoning:<br><b>R-CG</b>     | Remarks             |       |             |  |
| Pub Rmks:<br>Inclusions:<br>Property Listed By: | In a world of cookie-cutter mansions, this ONE-OF-A-KIND luxury home is re-defining trends! NEW HOME WARRANTY   UNIQUE ELEVATION creating expan<br>3RD PARTY DESIGNER FINISHINGS SELECTION   TRIPLE CAR GARAGE finished w/gas heater   VAULTED CEILINGS on main and second floor   WALKOUT w/HI<br>FACING BACKYARD   INCREDIBLE LOT LOCATION in a highly desirable community! Meticulously renovated from top to bottom, inside and out, no expense<br>in the modernization of this gorgeous, high-end home including the addition of a triple car garage! Beautiful curb appeal with all new exterior, a front dr<br>separate entrance to the lower level. Modern and sophisticated, the grand vaulted main floor is open and bright with every luxury yet still comfortable a<br>Oversized windows and a full-height focal fireplace in the living room add a relaxing atmosphere highlighted by wide plank hardwood floors and clear sig<br>Culinary adventures are inspired in the stunning chef's dream kitchen featuring stone countertops, herringbone backsplash, Kitchen-Aid stainless steel a<br>a gas cooktop, a bluetooth operated hood fan, a massive island and extended cabinetry on the parallel wall for storage and serving guests. Easily entert:<br>adjacent dining room while oversized windows create an airy ambience. The mudroom has ample built-ins along with a convenient laundry area with a si<br>away, the powder room provides privacy where needed. Upstairs, the primary bedroom is a true owners retreat complete with dramatic ceilings, oversize<br>a custom walk-in closet and a lavish ensuite boasting dual sinks, an oversized shower and a deep soaker tub. A second bedroom with soaring ceilings an<br>full bathroom are also on this level. Gather in the 3rd level walkout over movies and game nights, then refill drinks and snacks at the wet bar. A great de<br>this level for a versatile work, study or play space. 2 additional bedrooms and another stylish bathroom are found in the finished basement. The expansi<br>deck encourages summer barbeques and time spent unwinding soaking up the s |                            |                     |       |             |  |