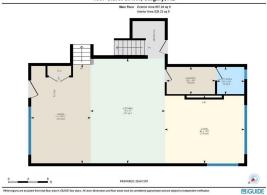

Utilities and Features

| Roof:                                                                                                                 | Asphalt Shingle                                        |                                                                                      | Construction:                                                       |                                |                                                              |  |  |  |  |
|-----------------------------------------------------------------------------------------------------------------------|--------------------------------------------------------|--------------------------------------------------------------------------------------|---------------------------------------------------------------------|--------------------------------|--------------------------------------------------------------|--|--|--|--|
| Heating: Forced Air,Natural Gas<br>Sewer:<br>Ext Feat: Lighting,Private Yard                                          |                                                        |                                                                                      | Cedar,Stucco,Wood Frame                                             |                                |                                                              |  |  |  |  |
|                                                                                                                       |                                                        |                                                                                      | Flooring:<br>Carpet,Hardwood,Tile                                   |                                |                                                              |  |  |  |  |
|                                                                                                                       |                                                        |                                                                                      |                                                                     |                                |                                                              |  |  |  |  |
|                                                                                                                       |                                                        |                                                                                      |                                                                     |                                |                                                              |  |  |  |  |
|                                                                                                                       |                                                        |                                                                                      | Poured Concrete                                                     | Poured Concrete                |                                                              |  |  |  |  |
| Kitchen Appl:                                                                                                         | Bar Fridge,Built-In Ove                                | Bar Fridge,Built-In Oven,Dishwasher,Dryer,Gas Cooktop,Refrigerator,Washer            |                                                                     |                                |                                                              |  |  |  |  |
| Int Feat: Built-in Features, Closet Organizers, Double Vanity, High Ceilings, Kitchen Island, Low Flow Plumbing Fixtu |                                                        |                                                                                      |                                                                     |                                |                                                              |  |  |  |  |
| Int Feat:                                                                                                             | Built-in Features, Close                               | et Organizers,Double Vanity,High C                                                   | Ceilings,Kitchen Island,Low Flow Plu                                | Imbing Fixtures,Open Floorp    | olan,Recessed Lighting,Soaking Tub,Sto                       |  |  |  |  |
| Int Feat:                                                                                                             | -                                                      | et Organizers,Double Vanity,High C<br>Ited Ceiling(s),Walk-In Closet(s),W            | •                                                                   | Imbing Fixtures,Open Floorp    | olan,Recessed Lighting,Soaking Tub,Sto                       |  |  |  |  |
|                                                                                                                       | -                                                      |                                                                                      | •                                                                   | ımbing Fixtures,Open Floorp    | olan,Recessed Lighting,Soaking Tub,Sto                       |  |  |  |  |
|                                                                                                                       | -                                                      |                                                                                      | •                                                                   | ımbing Fixtures,Open Floorp    | olan,Recessed Lighting,Soaking Tub,Sto                       |  |  |  |  |
| Utilities:                                                                                                            | -                                                      |                                                                                      | et Bar                                                              | Imbing Fixtures,Open Floorp    | Dian,Recessed Lighting,Soaking Tub,Sto                       |  |  |  |  |
| Utilities:                                                                                                            | Counters,Storage,Vau                                   | Ited Ceiling(s),Walk-In Closet(s),Wo                                                 | et Bar<br>Room Information                                          |                                |                                                              |  |  |  |  |
| Utilities:<br>Room<br>Living Room                                                                                     | Counters,Storage,Vau                                   | Ited Ceiling(s),Walk-In Closet(s),Wo                                                 | et Bar<br>Room Information<br>Room                                  | Level                          | Dimensions                                                   |  |  |  |  |
| Utilities:<br>Room<br>Living Room<br>Kitchen                                                                          | Counters,Storage,Vau<br>Level<br>Main                  | Ited Ceiling(s),Walk-In Closet(s),Wo<br>Dimensions<br>13`7" x 16`0"                  | et Bar<br>Room Information<br>Room<br>Dining Room                   | Level<br>Main                  | Dimensions<br>19`11" x 12`0"                                 |  |  |  |  |
| Utilities:<br>Room<br>Living Room<br>Kitchen<br>Game Room                                                             | Counters,Storage,Vau<br>Level<br>Main<br>Main<br>Lower | Ited Ceiling(s),Walk-In Closet(s),Wo<br>Dimensions<br>13`7" x 16`0"<br>21`0" x 15`0" | et Bar<br>Room Information<br>Room<br>Dining Room<br>Laundry        | <u>Level</u><br>Main<br>Main   | Dimensions<br>19`11" x 12`0"<br>5`6" x 9`9"                  |  |  |  |  |
| Int Feat:<br>Utilities:<br>Room<br>Living Room<br>Kitchen<br>Game Room<br>Furnace/Utility R<br>Bedroom                | Counters,Storage,Vau<br>Level<br>Main<br>Main<br>Lower | Dimensions   13`7" x 16`0"   21`0" x 15`0"   17`6" x 18`2"                           | et Bar<br>Room Information<br>Room<br>Dining Room<br>Laundry<br>Den | Level<br>Main<br>Main<br>Lower | Dimensions<br>19`11" x 12`0"<br>5`6" x 9`9"<br>11`6" x 12`3" |  |  |  |  |

| 5pc Ensuite bath<br>4pc Bathroom                | Upper<br>Basement                                                                                                                                                                                                                                                                                                                                                                                                                                                                                                                                                                                                                                                                                                                                                                                                                                                                                                                                                                                                                                                                                                                                                                                                                                                                                                                                                                                                                                                                                                                                                                                                                                                                                                                                                                                                                                                                                                                                                                                                                                                                                                                                        | 0,0" x 0,0"<br>0,0" x 0,0" | 4pc Bathroom        | Upper | 0`0" x 0`0" |  |
|-------------------------------------------------|----------------------------------------------------------------------------------------------------------------------------------------------------------------------------------------------------------------------------------------------------------------------------------------------------------------------------------------------------------------------------------------------------------------------------------------------------------------------------------------------------------------------------------------------------------------------------------------------------------------------------------------------------------------------------------------------------------------------------------------------------------------------------------------------------------------------------------------------------------------------------------------------------------------------------------------------------------------------------------------------------------------------------------------------------------------------------------------------------------------------------------------------------------------------------------------------------------------------------------------------------------------------------------------------------------------------------------------------------------------------------------------------------------------------------------------------------------------------------------------------------------------------------------------------------------------------------------------------------------------------------------------------------------------------------------------------------------------------------------------------------------------------------------------------------------------------------------------------------------------------------------------------------------------------------------------------------------------------------------------------------------------------------------------------------------------------------------------------------------------------------------------------------------|----------------------------|---------------------|-------|-------------|--|
| the partition                                   | Buschieft                                                                                                                                                                                                                                                                                                                                                                                                                                                                                                                                                                                                                                                                                                                                                                                                                                                                                                                                                                                                                                                                                                                                                                                                                                                                                                                                                                                                                                                                                                                                                                                                                                                                                                                                                                                                                                                                                                                                                                                                                                                                                                                                                |                            | Legal/Tax/Financial |       |             |  |
| Title:<br><b>Fee Simple</b><br>Legal Desc:      | 936JK                                                                                                                                                                                                                                                                                                                                                                                                                                                                                                                                                                                                                                                                                                                                                                                                                                                                                                                                                                                                                                                                                                                                                                                                                                                                                                                                                                                                                                                                                                                                                                                                                                                                                                                                                                                                                                                                                                                                                                                                                                                                                                                                                    | Zoning:<br><b>R-CG</b>     | Remarks             |       |             |  |
| Pub Rmks:<br>Inclusions:<br>Property Listed By: | In a world of cookie-cutter mansions, this ONE-OF-A-KIND luxury home is re-defining trends! NEW HOME WARRANTY   UNIQUE ELEVATION creating expan<br>3RD PARTY DESIGNER FINISHINGS SELECTION   TRIPLE CAR GARAGE finished w/gas heater   VAULTED CEILINGS on main and second floor   WALKOUT w/HI<br>FACING BACKYARD   INCREDIBLE LOT LOCATION in a highly desirable community! Meticulously renovated from top to bottom, inside and out, no expense<br>in the modernization of this gorgeous, high-end home including the addition of a triple car garage! Beautiful curb appeal with all new exterior, a front dr<br>separate entrance to the lower level. Modern and sophisticated, the grand vaulted main floor is open and bright with every luxury yet still comfortable a<br>Oversized windows and a full-height focal fireplace in the living room add a relaxing atmosphere highlighted by wide plank hardwood floors and clear sig<br>Culinary adventures are inspired in the stunning chef's dream kitchen featuring stone countertops, herringbone backsplash, Kitchen-Aid stainless steel a<br>a gas cooktop, a bluetooth operated hood fan, a massive island and extended cabinetry on the parallel wall for storage and serving guests. Easily entert:<br>adjacent dining room while oversized windows create an airy ambience. The mudroom has ample built-ins along with a convenient laundry area with a si<br>away, the powder room provides privacy where needed. Upstairs, the primary bedroom is a true owners retreat complete with dramatic ceilings, oversize<br>a custom walk-in closet and a lavish ensuite boasting dual sinks, an oversized shower and a deep soaker tub. A second bedroom with soaring ceilings an<br>full bathroom are also on this level. Gather in the 3rd level walkout over movies and game nights, then refill drinks and snacks at the wet bar. A great de<br>this level for a versatile work, study or play space. 2 additional bedrooms and another stylish bathroom are found in the finished basement. The expansi<br>deck encourages summer barbeques and time spent unwinding soaking up the s |                            |                     |       |             |  |