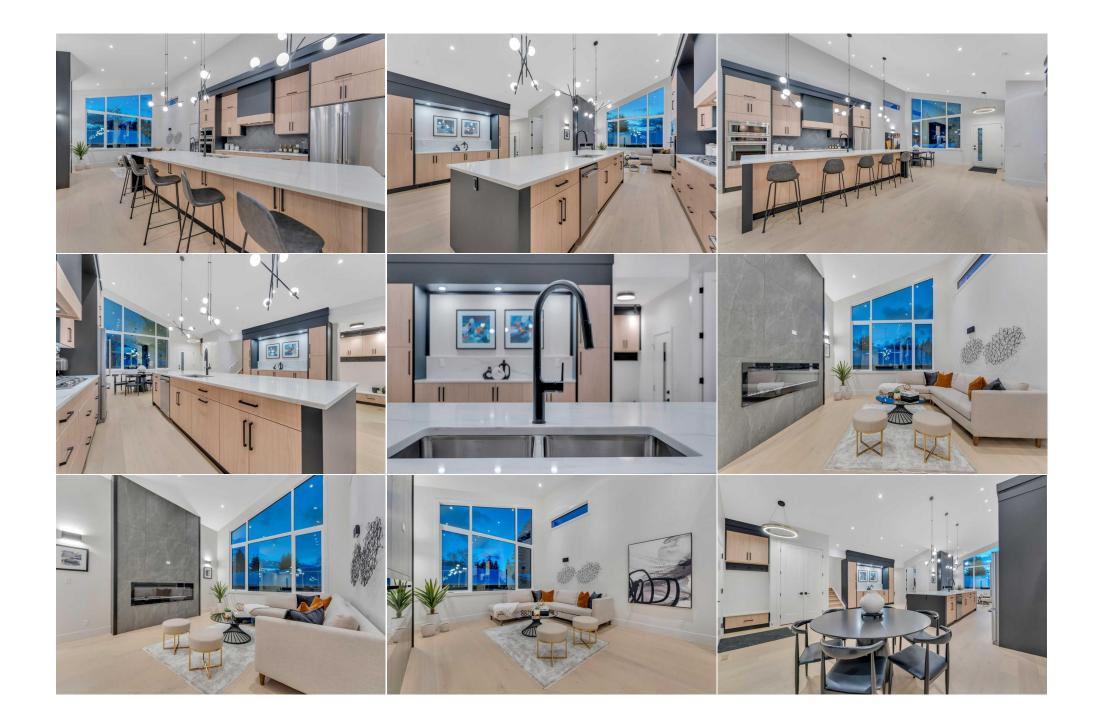

| 5pc Ensuite bath<br>4pc Bathroom                | Upper<br>Basement                                                                                                                                                                                                                                                                                                                                                                                                                                                                                                                                                                                                                                                                                                                                                                                                                                                                                                                                                                                                                                                                                                                                                                                                                                                                                                                                                                                                                                                                                                                                                                                                                                                                                                                                                                                                                                                                                                                                                                                                                                                                                                                                        | 0,0" x 0,0"<br>0,0" x 0,0" | 4pc Bathroom        | Upper | 0`0" x 0`0" |  |
|-------------------------------------------------|----------------------------------------------------------------------------------------------------------------------------------------------------------------------------------------------------------------------------------------------------------------------------------------------------------------------------------------------------------------------------------------------------------------------------------------------------------------------------------------------------------------------------------------------------------------------------------------------------------------------------------------------------------------------------------------------------------------------------------------------------------------------------------------------------------------------------------------------------------------------------------------------------------------------------------------------------------------------------------------------------------------------------------------------------------------------------------------------------------------------------------------------------------------------------------------------------------------------------------------------------------------------------------------------------------------------------------------------------------------------------------------------------------------------------------------------------------------------------------------------------------------------------------------------------------------------------------------------------------------------------------------------------------------------------------------------------------------------------------------------------------------------------------------------------------------------------------------------------------------------------------------------------------------------------------------------------------------------------------------------------------------------------------------------------------------------------------------------------------------------------------------------------------|----------------------------|---------------------|-------|-------------|--|
| the partition                                   | Buschieft                                                                                                                                                                                                                                                                                                                                                                                                                                                                                                                                                                                                                                                                                                                                                                                                                                                                                                                                                                                                                                                                                                                                                                                                                                                                                                                                                                                                                                                                                                                                                                                                                                                                                                                                                                                                                                                                                                                                                                                                                                                                                                                                                |                            | Legal/Tax/Financial |       |             |  |
| Title:<br><b>Fee Simple</b><br>Legal Desc:      | 936JK                                                                                                                                                                                                                                                                                                                                                                                                                                                                                                                                                                                                                                                                                                                                                                                                                                                                                                                                                                                                                                                                                                                                                                                                                                                                                                                                                                                                                                                                                                                                                                                                                                                                                                                                                                                                                                                                                                                                                                                                                                                                                                                                                    | Zoning:<br><b>R-CG</b>     | Remarks             |       |             |  |
| Pub Rmks:<br>Inclusions:<br>Property Listed By: | In a world of cookie-cutter mansions, this ONE-OF-A-KIND luxury home is re-defining trends! NEW HOME WARRANTY   UNIQUE ELEVATION creating expan<br>3RD PARTY DESIGNER FINISHINGS SELECTION   TRIPLE CAR GARAGE finished w/gas heater   VAULTED CEILINGS on main and second floor   WALKOUT w/HI<br>FACING BACKYARD   INCREDIBLE LOT LOCATION in a highly desirable community! Meticulously renovated from top to bottom, inside and out, no expense<br>in the modernization of this gorgeous, high-end home including the addition of a triple car garage! Beautiful curb appeal with all new exterior, a front dr<br>separate entrance to the lower level. Modern and sophisticated, the grand vaulted main floor is open and bright with every luxury yet still comfortable a<br>Oversized windows and a full-height focal fireplace in the living room add a relaxing atmosphere highlighted by wide plank hardwood floors and clear sig<br>Culinary adventures are inspired in the stunning chef's dream kitchen featuring stone countertops, herringbone backsplash, Kitchen-Aid stainless steel a<br>a gas cooktop, a bluetooth operated hood fan, a massive island and extended cabinetry on the parallel wall for storage and serving guests. Easily entert:<br>adjacent dining room while oversized windows create an airy ambience. The mudroom has ample built-ins along with a convenient laundry area with a si<br>away, the powder room provides privacy where needed. Upstairs, the primary bedroom is a true owners retreat complete with dramatic ceilings, oversize<br>a custom walk-in closet and a lavish ensuite boasting dual sinks, an oversized shower and a deep soaker tub. A second bedroom with soaring ceilings an<br>full bathroom are also on this level. Gather in the 3rd level walkout over movies and game nights, then refill drinks and snacks at the wet bar. A great de<br>this level for a versatile work, study or play space. 2 additional bedrooms and another stylish bathroom are found in the finished basement. The expansi<br>deck encourages summer barbeques and time spent unwinding soaking up the s |                            |                     |       |             |  |