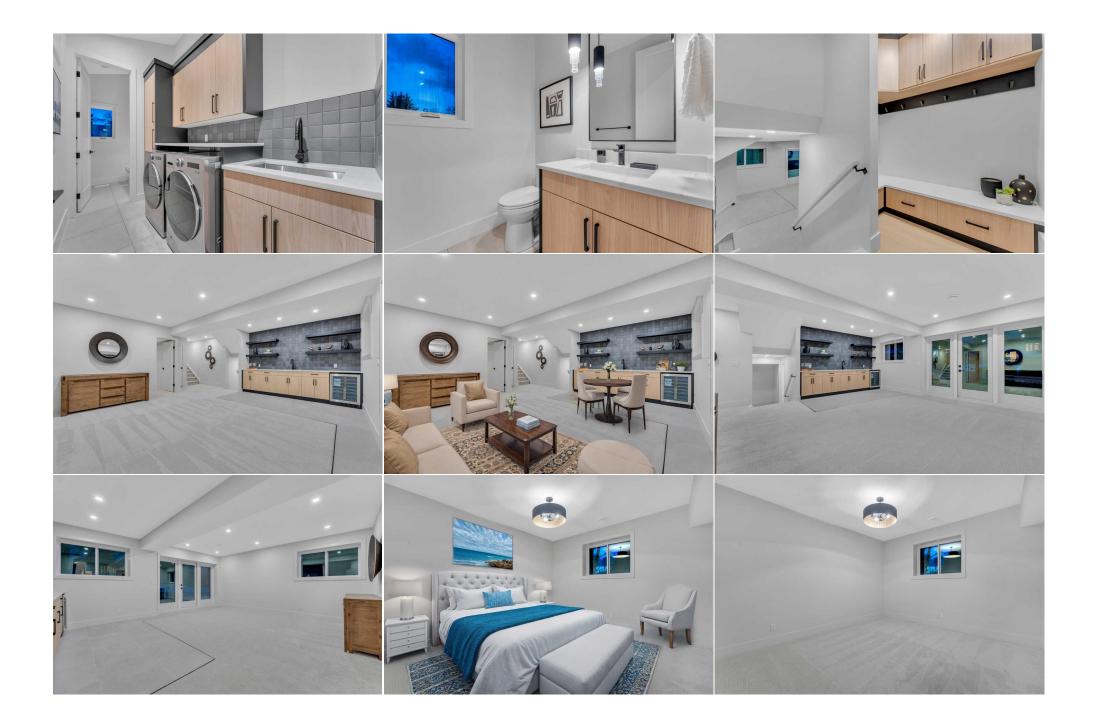

| 5pc Ensuite bath<br>4pc Bathroom                | Upper<br>Basement                                                                                                                                                                                                                                                                                                                                                                                                                                                                                                                                                                                                                                                                                                                                                                                                                                                                                                                                                                                                                                                                                                                                                                                                                                                                                                                                                                                                                                                                                                                                                                                                                                                                                                                                                                                                                                                                                                                                                                                                                                                                                                                                        | 0,0" x 0,0"<br>0,0" x 0,0" | 4pc Bathroom        | Upper | 0`0" x 0`0" |  |
|-------------------------------------------------|----------------------------------------------------------------------------------------------------------------------------------------------------------------------------------------------------------------------------------------------------------------------------------------------------------------------------------------------------------------------------------------------------------------------------------------------------------------------------------------------------------------------------------------------------------------------------------------------------------------------------------------------------------------------------------------------------------------------------------------------------------------------------------------------------------------------------------------------------------------------------------------------------------------------------------------------------------------------------------------------------------------------------------------------------------------------------------------------------------------------------------------------------------------------------------------------------------------------------------------------------------------------------------------------------------------------------------------------------------------------------------------------------------------------------------------------------------------------------------------------------------------------------------------------------------------------------------------------------------------------------------------------------------------------------------------------------------------------------------------------------------------------------------------------------------------------------------------------------------------------------------------------------------------------------------------------------------------------------------------------------------------------------------------------------------------------------------------------------------------------------------------------------------|----------------------------|---------------------|-------|-------------|--|
| the partition                                   | Buschieft                                                                                                                                                                                                                                                                                                                                                                                                                                                                                                                                                                                                                                                                                                                                                                                                                                                                                                                                                                                                                                                                                                                                                                                                                                                                                                                                                                                                                                                                                                                                                                                                                                                                                                                                                                                                                                                                                                                                                                                                                                                                                                                                                |                            | Legal/Tax/Financial |       |             |  |
| Title:<br><b>Fee Simple</b><br>Legal Desc:      | 936JK                                                                                                                                                                                                                                                                                                                                                                                                                                                                                                                                                                                                                                                                                                                                                                                                                                                                                                                                                                                                                                                                                                                                                                                                                                                                                                                                                                                                                                                                                                                                                                                                                                                                                                                                                                                                                                                                                                                                                                                                                                                                                                                                                    | Zoning:<br><b>R-CG</b>     | Remarks             |       |             |  |
| Pub Rmks:<br>Inclusions:<br>Property Listed By: | In a world of cookie-cutter mansions, this ONE-OF-A-KIND luxury home is re-defining trends! NEW HOME WARRANTY   UNIQUE ELEVATION creating expan<br>3RD PARTY DESIGNER FINISHINGS SELECTION   TRIPLE CAR GARAGE finished w/gas heater   VAULTED CEILINGS on main and second floor   WALKOUT w/HI<br>FACING BACKYARD   INCREDIBLE LOT LOCATION in a highly desirable community! Meticulously renovated from top to bottom, inside and out, no expense<br>in the modernization of this gorgeous, high-end home including the addition of a triple car garage! Beautiful curb appeal with all new exterior, a front dr<br>separate entrance to the lower level. Modern and sophisticated, the grand vaulted main floor is open and bright with every luxury yet still comfortable a<br>Oversized windows and a full-height focal fireplace in the living room add a relaxing atmosphere highlighted by wide plank hardwood floors and clear sig<br>Culinary adventures are inspired in the stunning chef's dream kitchen featuring stone countertops, herringbone backsplash, Kitchen-Aid stainless steel a<br>a gas cooktop, a bluetooth operated hood fan, a massive island and extended cabinetry on the parallel wall for storage and serving guests. Easily entert:<br>adjacent dining room while oversized windows create an airy ambience. The mudroom has ample built-ins along with a convenient laundry area with a si<br>away, the powder room provides privacy where needed. Upstairs, the primary bedroom is a true owners retreat complete with dramatic ceilings, oversize<br>a custom walk-in closet and a lavish ensuite boasting dual sinks, an oversized shower and a deep soaker tub. A second bedroom with soaring ceilings an<br>full bathroom are also on this level. Gather in the 3rd level walkout over movies and game nights, then refill drinks and snacks at the wet bar. A great de<br>this level for a versatile work, study or play space. 2 additional bedrooms and another stylish bathroom are found in the finished basement. The expansi<br>deck encourages summer barbeques and time spent unwinding soaking up the s |                            |                     |       |             |  |