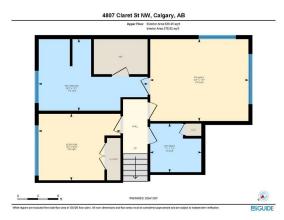

Utilities and Features

| Roof:                                                                                                                 | Asphalt Shingle                                        |                                                                                      | Construction:                                                       |                                |                                                              |  |  |  |  |
|-----------------------------------------------------------------------------------------------------------------------|--------------------------------------------------------|--------------------------------------------------------------------------------------|---------------------------------------------------------------------|--------------------------------|--------------------------------------------------------------|--|--|--|--|
| Heating: Forced Air,Natural Gas<br>Sewer:<br>Ext Feat: Lighting,Private Yard                                          |                                                        |                                                                                      | Cedar,Stucco,Wood Frame                                             |                                |                                                              |  |  |  |  |
|                                                                                                                       |                                                        |                                                                                      | Flooring:<br>Carpet,Hardwood,Tile                                   |                                |                                                              |  |  |  |  |
|                                                                                                                       |                                                        |                                                                                      |                                                                     |                                |                                                              |  |  |  |  |
|                                                                                                                       |                                                        |                                                                                      |                                                                     |                                |                                                              |  |  |  |  |
|                                                                                                                       |                                                        |                                                                                      | Poured Concrete                                                     | Poured Concrete                |                                                              |  |  |  |  |
| Kitchen Appl:                                                                                                         | Bar Fridge,Built-In Ove                                | Bar Fridge,Built-In Oven,Dishwasher,Dryer,Gas Cooktop,Refrigerator,Washer            |                                                                     |                                |                                                              |  |  |  |  |
| Int Feat: Built-in Features, Closet Organizers, Double Vanity, High Ceilings, Kitchen Island, Low Flow Plumbing Fixtu |                                                        |                                                                                      |                                                                     |                                |                                                              |  |  |  |  |
| Int Feat:                                                                                                             | Built-in Features, Close                               | et Organizers,Double Vanity,High C                                                   | Ceilings,Kitchen Island,Low Flow Plu                                | Imbing Fixtures,Open Floorp    | olan,Recessed Lighting,Soaking Tub,Sto                       |  |  |  |  |
| Int Feat:                                                                                                             | -                                                      | et Organizers,Double Vanity,High C<br>Ited Ceiling(s),Walk-In Closet(s),W            | •                                                                   | Imbing Fixtures,Open Floorp    | olan,Recessed Lighting,Soaking Tub,Sto                       |  |  |  |  |
|                                                                                                                       | -                                                      |                                                                                      | •                                                                   | ımbing Fixtures,Open Floorp    | olan,Recessed Lighting,Soaking Tub,Sto                       |  |  |  |  |
|                                                                                                                       | -                                                      |                                                                                      | •                                                                   | ımbing Fixtures,Open Floorp    | olan,Recessed Lighting,Soaking Tub,Sto                       |  |  |  |  |
| Utilities:                                                                                                            | -                                                      |                                                                                      | et Bar                                                              | Imbing Fixtures,Open Floorp    | Dian,Recessed Lighting,Soaking Tub,Sto                       |  |  |  |  |
| Utilities:                                                                                                            | Counters,Storage,Vau                                   | Ited Ceiling(s),Walk-In Closet(s),Wo                                                 | et Bar<br>Room Information                                          |                                |                                                              |  |  |  |  |
| Utilities:<br>Room<br>Living Room                                                                                     | Counters,Storage,Vau                                   | Ited Ceiling(s),Walk-In Closet(s),Wo                                                 | et Bar<br>Room Information<br>Room                                  | Level                          | Dimensions                                                   |  |  |  |  |
| Utilities:<br>Room<br>Living Room<br>Kitchen                                                                          | Counters,Storage,Vau<br>Level<br>Main                  | Ited Ceiling(s),Walk-In Closet(s),Wo<br>Dimensions<br>13`7" x 16`0"                  | et Bar<br>Room Information<br>Room<br>Dining Room                   | Level<br>Main                  | Dimensions<br>19`11" x 12`0"                                 |  |  |  |  |
| Utilities:<br>Room<br>Living Room<br>Kitchen<br>Game Room                                                             | Counters,Storage,Vau<br>Level<br>Main<br>Main<br>Lower | Ited Ceiling(s),Walk-In Closet(s),Wo<br>Dimensions<br>13`7" x 16`0"<br>21`0" x 15`0" | et Bar<br>Room Information<br>Room<br>Dining Room<br>Laundry        | <u>Level</u><br>Main<br>Main   | Dimensions<br>19`11" x 12`0"<br>5`6" x 9`9"                  |  |  |  |  |
| Int Feat:<br>Utilities:<br>Room<br>Living Room<br>Kitchen<br>Game Room<br>Furnace/Utility R<br>Bedroom                | Counters,Storage,Vau<br>Level<br>Main<br>Main<br>Lower | Dimensions   13`7" x 16`0"   21`0" x 15`0"   17`6" x 18`2"                           | et Bar<br>Room Information<br>Room<br>Dining Room<br>Laundry<br>Den | Level<br>Main<br>Main<br>Lower | Dimensions<br>19`11" x 12`0"<br>5`6" x 9`9"<br>11`6" x 12`3" |  |  |  |  |

| 5pc Ensuite bath<br>4pc Bathroom                | Upper<br>Basement                                                                                                                                                                                                                                                                                                                                                                                                                                                                                                                                                                                                                                                                                                                                                                                                                                                                                                                                                                                                                                                                                                                                                                                                                                                                                                                                                                                                                                                                                                                                                                                                                                                                                                                                                                                                                                                                                                                                                                                                                                                                                                                                        | 0,0" x 0,0"<br>0,0" x 0,0" | 4pc Bathroom        | Upper | 0`0" x 0`0" |  |
|-------------------------------------------------|----------------------------------------------------------------------------------------------------------------------------------------------------------------------------------------------------------------------------------------------------------------------------------------------------------------------------------------------------------------------------------------------------------------------------------------------------------------------------------------------------------------------------------------------------------------------------------------------------------------------------------------------------------------------------------------------------------------------------------------------------------------------------------------------------------------------------------------------------------------------------------------------------------------------------------------------------------------------------------------------------------------------------------------------------------------------------------------------------------------------------------------------------------------------------------------------------------------------------------------------------------------------------------------------------------------------------------------------------------------------------------------------------------------------------------------------------------------------------------------------------------------------------------------------------------------------------------------------------------------------------------------------------------------------------------------------------------------------------------------------------------------------------------------------------------------------------------------------------------------------------------------------------------------------------------------------------------------------------------------------------------------------------------------------------------------------------------------------------------------------------------------------------------|----------------------------|---------------------|-------|-------------|--|
| the partition                                   | Buschieft                                                                                                                                                                                                                                                                                                                                                                                                                                                                                                                                                                                                                                                                                                                                                                                                                                                                                                                                                                                                                                                                                                                                                                                                                                                                                                                                                                                                                                                                                                                                                                                                                                                                                                                                                                                                                                                                                                                                                                                                                                                                                                                                                |                            | Legal/Tax/Financial |       |             |  |
| Title:<br><b>Fee Simple</b><br>Legal Desc:      | 936JK                                                                                                                                                                                                                                                                                                                                                                                                                                                                                                                                                                                                                                                                                                                                                                                                                                                                                                                                                                                                                                                                                                                                                                                                                                                                                                                                                                                                                                                                                                                                                                                                                                                                                                                                                                                                                                                                                                                                                                                                                                                                                                                                                    | Zoning:<br><b>R-CG</b>     | Remarks             |       |             |  |
| Pub Rmks:<br>Inclusions:<br>Property Listed By: | In a world of cookie-cutter mansions, this ONE-OF-A-KIND luxury home is re-defining trends! NEW HOME WARRANTY   UNIQUE ELEVATION creating expan<br>3RD PARTY DESIGNER FINISHINGS SELECTION   TRIPLE CAR GARAGE finished w/gas heater   VAULTED CEILINGS on main and second floor   WALKOUT w/HI<br>FACING BACKYARD   INCREDIBLE LOT LOCATION in a highly desirable community! Meticulously renovated from top to bottom, inside and out, no expense<br>in the modernization of this gorgeous, high-end home including the addition of a triple car garage! Beautiful curb appeal with all new exterior, a front dr<br>separate entrance to the lower level. Modern and sophisticated, the grand vaulted main floor is open and bright with every luxury yet still comfortable a<br>Oversized windows and a full-height focal fireplace in the living room add a relaxing atmosphere highlighted by wide plank hardwood floors and clear sig<br>Culinary adventures are inspired in the stunning chef's dream kitchen featuring stone countertops, herringbone backsplash, Kitchen-Aid stainless steel a<br>a gas cooktop, a bluetooth operated hood fan, a massive island and extended cabinetry on the parallel wall for storage and serving guests. Easily entert:<br>adjacent dining room while oversized windows create an airy ambience. The mudroom has ample built-ins along with a convenient laundry area with a si<br>away, the powder room provides privacy where needed. Upstairs, the primary bedroom is a true owners retreat complete with dramatic ceilings, oversize<br>a custom walk-in closet and a lavish ensuite boasting dual sinks, an oversized shower and a deep soaker tub. A second bedroom with soaring ceilings an<br>full bathroom are also on this level. Gather in the 3rd level walkout over movies and game nights, then refill drinks and snacks at the wet bar. A great de<br>this level for a versatile work, study or play space. 2 additional bedrooms and another stylish bathroom are found in the finished basement. The expansi<br>deck encourages summer barbeques and time spent unwinding soaking up the s |                            |                     |       |             |  |