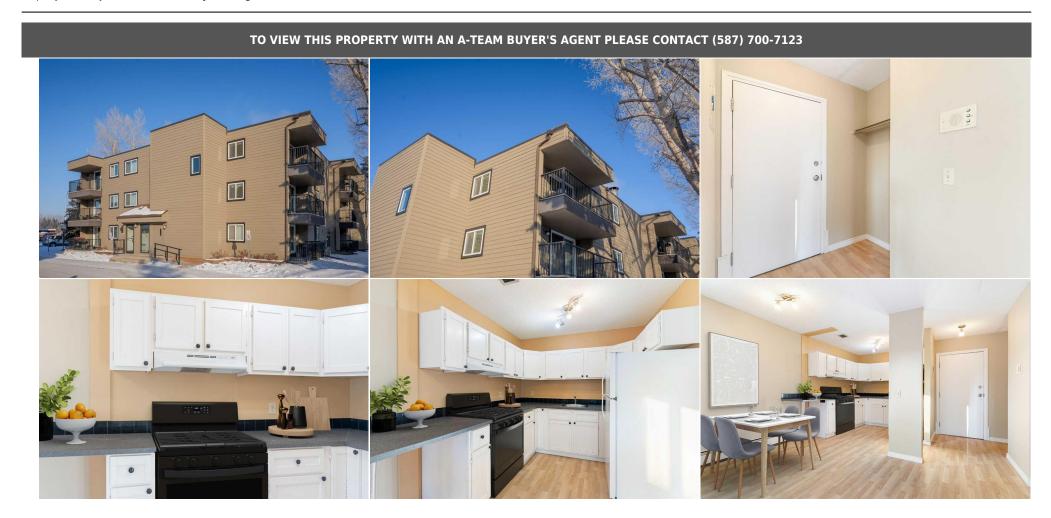

Utilities and Features

| Roof:<br>Heating:                       | Baseboard |                             |                      | Construction:<br>Flooring:            |                                 |                                                                                                                                     |
|-----------------------------------------|-----------|-----------------------------|----------------------|---------------------------------------|---------------------------------|-------------------------------------------------------------------------------------------------------------------------------------|
| ewer:                                   |           |                             |                      | Laminate                              |                                 |                                                                                                                                     |
| Ext Feat:                               |           |                             |                      | Water Source:<br>Fnd/Bsmt:            |                                 |                                                                                                                                     |
| Kitchen Appl:<br>nt Feat:<br>Jtilities: |           | Electric Stove,Refrigerator |                      |                                       |                                 |                                                                                                                                     |
| vinites.                                |           |                             |                      | Room Information                      |                                 |                                                                                                                                     |
| Room                                    |           | Level                       | <u>Dimensions</u>    | <u>Room</u><br>Legal/Tax/Financial    | Level                           | Dimensions                                                                                                                          |
| ïtle:                                   |           |                             | Zoning:              |                                       |                                 |                                                                                                                                     |
| ee Simple                               |           |                             | R-MD                 |                                       |                                 |                                                                                                                                     |
| Legal Desc:                             |           | 9012433                     |                      | Remarks                               |                                 |                                                                                                                                     |
|                                         |           |                             |                      | Remarks                               |                                 |                                                                                                                                     |
| Pub Rmks:                               |           | FOR IMMIDIATE POSESSION.    | This well-maintained | building has recently updated the ext | terior with fiber cement siding | AMD SOUTH, The ONE BEDROOM UNIT IS RE/<br>g, new windows, patio doors, balconies and<br>steps away from local shops, restaurants, p |

and trails, this condo combines comfort with convenience, making it an ideal home for first-time buyers, down-sizers, or investors. Don't miss out on the opportunity to live in one of Cochrane's most desirable locations! Directions: