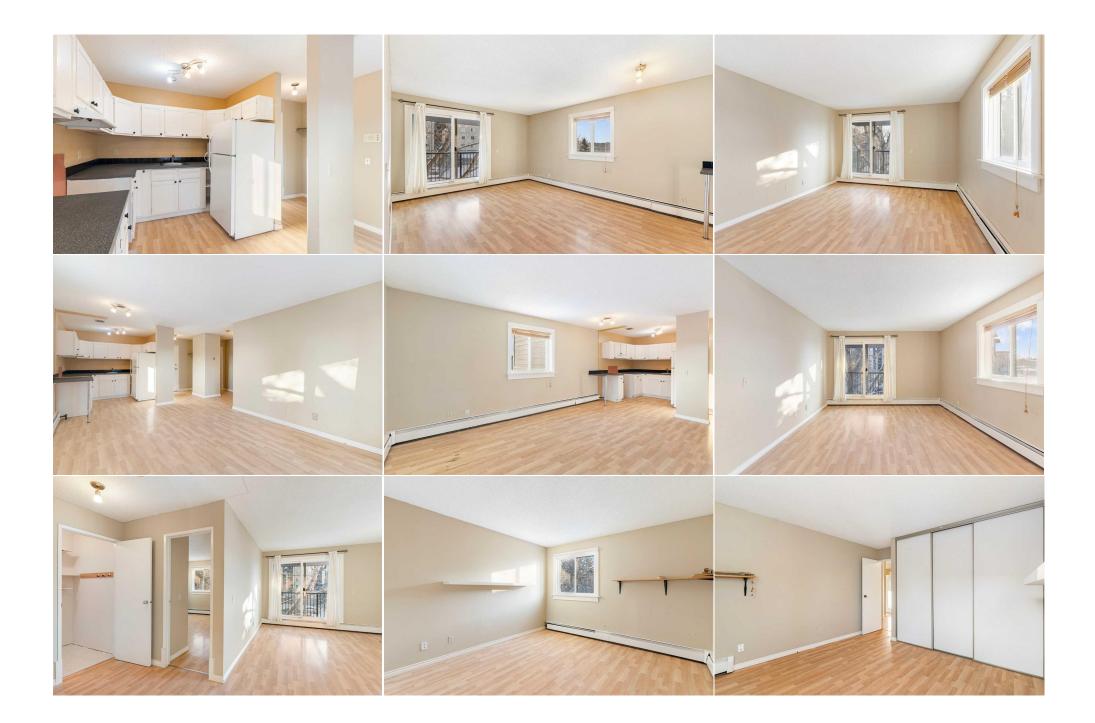

Utilities and Features

| Roof:<br>Heating:                       | Baseboard |                             |                      | Construction:<br>Flooring:            |                                 |                                                                                                                                     |
|-----------------------------------------|-----------|-----------------------------|----------------------|---------------------------------------|---------------------------------|-------------------------------------------------------------------------------------------------------------------------------------|
| ewer:                                   |           |                             |                      | Laminate                              |                                 |                                                                                                                                     |
| Ext Feat:                               |           |                             |                      | Water Source:<br>Fnd/Bsmt:            |                                 |                                                                                                                                     |
| Kitchen Appl:<br>nt Feat:<br>Jtilities: |           | Electric Stove,Refrigerator |                      |                                       |                                 |                                                                                                                                     |
| vinites.                                |           |                             |                      | Room Information                      |                                 |                                                                                                                                     |
| Room                                    |           | Level                       | <u>Dimensions</u>    | <u>Room</u><br>Legal/Tax/Financial    | Level                           | Dimensions                                                                                                                          |
| ïtle:                                   |           |                             | Zoning:              |                                       |                                 |                                                                                                                                     |
| ee Simple                               |           |                             | R-MD                 |                                       |                                 |                                                                                                                                     |
| Legal Desc:                             |           | 9012433                     |                      | Remarks                               |                                 |                                                                                                                                     |
|                                         |           |                             |                      | Remarks                               |                                 |                                                                                                                                     |
| Pub Rmks:                               |           | FOR IMMIDIATE POSESSION.    | This well-maintained | building has recently updated the ext | terior with fiber cement siding | AMD SOUTH, The ONE BEDROOM UNIT IS RE/<br>g, new windows, patio doors, balconies and<br>steps away from local shops, restaurants, p |

and trails, this condo combines comfort with convenience, making it an ideal home for first-time buyers, down-sizers, or investors. Don't miss out on the opportunity to live in one of Cochrane's most desirable locations! Directions: