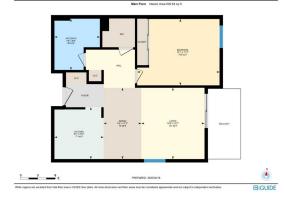

| General Information<br>Prop Type:<br>Sub Type:<br>City/Town:<br>Year Built:<br>Lot Information<br>Lot Sz Ar:<br>Lot Shape:<br>Access:<br>Lot Feat:<br>Park Feat: | Multi-Family<br>Apartment<br>Cochrane<br>1980                                                                               | <u>Finished Floor Area</u><br>Abv Sqft:<br>Low Sqft:<br>Ttl Sqft:                                                                     | 626<br>626                                                                                                                                                                                                         | DOM<br>1<br>Layout<br>Beds:<br>Baths:<br>Style:<br>Parking<br>Ttl Park:<br>Garage Sz:                                                                                                                              | 0<br>0.0 (0 0)<br>1                                                                                                                                                                                                                                                                                     |
|------------------------------------------------------------------------------------------------------------------------------------------------------------------|-----------------------------------------------------------------------------------------------------------------------------|---------------------------------------------------------------------------------------------------------------------------------------|--------------------------------------------------------------------------------------------------------------------------------------------------------------------------------------------------------------------|--------------------------------------------------------------------------------------------------------------------------------------------------------------------------------------------------------------------|---------------------------------------------------------------------------------------------------------------------------------------------------------------------------------------------------------------------------------------------------------------------------------------------------------|
|                                                                                                                                                                  |                                                                                                                             |                                                                                                                                       |                                                                                                                                                                                                                    |                                                                                                                                                                                                                    |                                                                                                                                                                                                                                                                                                         |
|                                                                                                                                                                  | Prop Type:<br>Sub Type:<br>City/Town:<br>Year Built:<br>Lot Information<br>Lot Sz Ar:<br>Lot Shape:<br>Access:<br>Lot Feat: | Prop Type:Multi-FamilySub Type:ApartmentCity/Town:CochraneYear Built:1980Lot InformationLot Sz Ar:Lot Shape:Access:Lot Feat:Lot Feat: | Prop Type: Multi-Family   Sub Type: Apartment   City/Town: Cochrane Finished Floor Area   Year Built: 1980 Abv Sqft:   Lot Information Low Sqft:   Lot Sz Ar: Ttl Sqft:   Lot Shape: Access:   Lot Feat: Example 1 | Prop Type: Multi-Family   Sub Type: Apartment   City/Town: Cochrane Finished Floor Area   Year Built: 1980 Abv Sqft: 626   Lot Information Low Sqft: 626   Lot Sz Ar: Ttl Sqft: 626   Lot Shape: Access: Lot Feat: | Prop Type: Multi-Family Layout   Sub Type: Apartment Layout   City/Town: Cochrane Finished Floor Area Beds:   Year Built: 1980 Abv Sqft: 626 Baths:   Lot Information Low Sqft: 626 Style:   Lot Sz Ar: Ttl Sqft: 626 Parking   Lot Shape: Parking Ttl Park: Garage Sz:   Access: Lot Feat: State State |