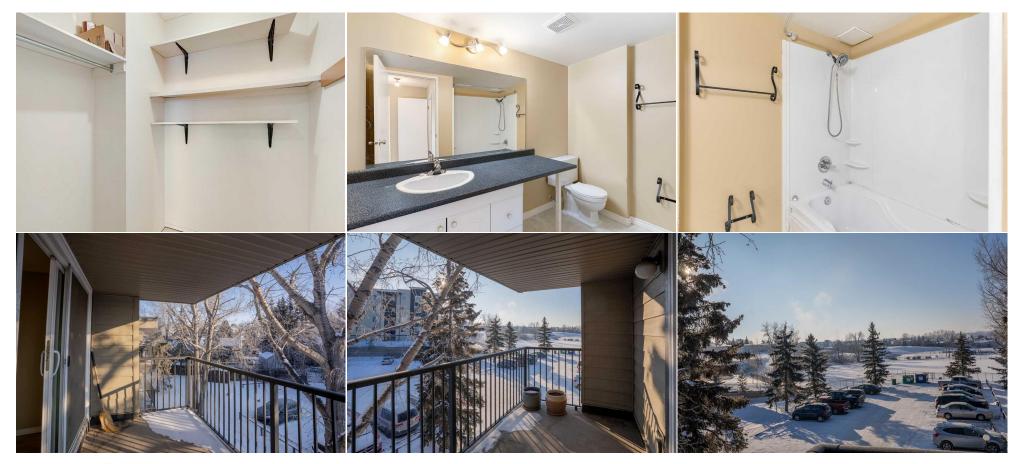

Utilities and Features

| Roof:<br>Heating:                       | Baseboard |                             |                      | Construction:<br>Flooring:            |                                 |                                                                                                                                     |
|-----------------------------------------|-----------|-----------------------------|----------------------|---------------------------------------|---------------------------------|-------------------------------------------------------------------------------------------------------------------------------------|
| ewer:                                   |           |                             |                      | Laminate                              |                                 |                                                                                                                                     |
| Ext Feat:                               |           |                             |                      | Water Source:<br>Fnd/Bsmt:            |                                 |                                                                                                                                     |
| Kitchen Appl:<br>nt Feat:<br>Jtilities: |           | Electric Stove,Refrigerator |                      |                                       |                                 |                                                                                                                                     |
| vinites.                                |           |                             |                      | Room Information                      |                                 |                                                                                                                                     |
| Room                                    |           | Level                       | <u>Dimensions</u>    | <u>Room</u><br>Legal/Tax/Financial    | Level                           | Dimensions                                                                                                                          |
| ïtle:                                   |           |                             | Zoning:              |                                       |                                 |                                                                                                                                     |
| ee Simple                               |           |                             | R-MD                 |                                       |                                 |                                                                                                                                     |
| Legal Desc:                             |           | 9012433                     |                      | Remarks                               |                                 |                                                                                                                                     |
|                                         |           |                             |                      | Remarks                               |                                 |                                                                                                                                     |
| Pub Rmks:                               |           | FOR IMMIDIATE POSESSION.    | This well-maintained | building has recently updated the ext | terior with fiber cement siding | AMD SOUTH, The ONE BEDROOM UNIT IS RE/<br>g, new windows, patio doors, balconies and<br>steps away from local shops, restaurants, p |

and trails, this condo combines comfort with convenience, making it an ideal home for first-time buyers, down-sizers, or investors. Don't miss out on the opportunity to live in one of Cochrane's most desirable locations! Directions: