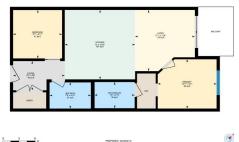

| General Information | l            |                    |     | DOM                  |           |
|---------------------|--------------|--------------------|-----|----------------------|-----------|
| Prop Type:          | Residential  |                    |     | 44                   |           |
| Sub Type:           | Apartment    |                    |     | Layout               |           |
| City/Town:          | Calgary      | Finished Floor Are | ea  | Beds:                | 2 (2 )    |
| Year Built:         | 2021         | Abv Sqft:          | 649 | Baths:               | 2.0 (2 0) |
| Lot Information     |              | Low Sqft:          |     | Style:               | Apartment |
| Lot Sz Ar:          |              | Ttl Sqft:          | 649 |                      |           |
| Lot Shape:          |              |                    |     | Darking              |           |
|                     |              |                    |     | Parking<br>The parts | -         |
|                     |              |                    |     | Ttl Park:            | 1         |
|                     |              |                    |     | Garage Sz:           |           |
| Access:             |              |                    |     |                      |           |
| Lot Feat:           |              |                    |     |                      |           |
| Park Feat:          | Stall,Titled |                    |     |                      |           |
|                     | -            |                    |     |                      |           |

Utilities and Features

| Roof:<br>Heating:<br>Sewer:<br>Ext Feat:                | Baseboard<br>Balcony |                                              |                                                                               | Construction:<br>Brick,Vinyl Siding<br>Flooring:<br>Carpet,Ceramic Tile,Viny<br>Water Source: | l Plank                              |                                                               |
|---------------------------------------------------------|----------------------|----------------------------------------------|-------------------------------------------------------------------------------|-----------------------------------------------------------------------------------------------|--------------------------------------|---------------------------------------------------------------|
| Kitchen Appl:<br>Int Feat:<br>Utilities:                |                      |                                              | Electric Stove,Microwave Hood Fan,R,<br>ings,Kitchen Island,Open Floorplan,Qu | •                                                                                             | gs                                   |                                                               |
| Room<br>Foyer<br>Living Room<br>Bedroom<br>4pc Bathroom |                      | <u>Level</u><br>Main<br>Main<br>Main<br>Main | Dimensions<br>9`7" x 5`5"<br>11`1" x 11`4"<br>9`1" x 8`11"<br>7`8" x 4`10"    | Room<br>Kitchen<br>Bedroom - Primary<br>3pc Ensuite bath<br>Legal/Tax/Financial               | <u>Level</u><br>Main<br>Main<br>Main | Dimensions<br>13`0" x 12`10"<br>10`11" x 9`1"<br>7`5" x 4`10" |
| Condo Fee:<br><b>\$344</b>                              |                      |                                              | Title:<br><b>Fee Simple</b>                                                   |                                                                                               | Zoning:<br><b>M-2</b>                |                                                               |